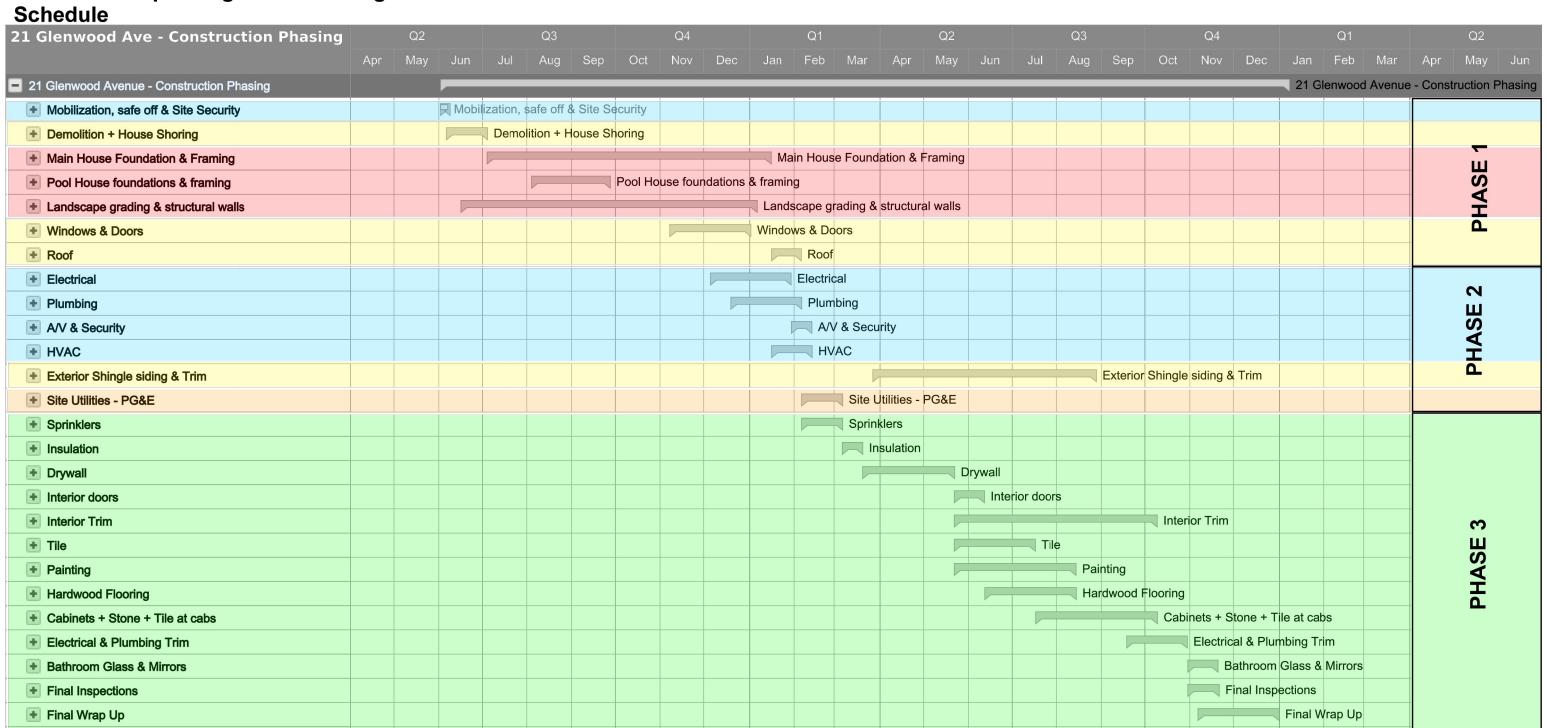

# **Project Description:**

The applicant requests approval from the Town Council for Design Review and a Demolition Permit. The project includes both interior and exterior renovations, along with several additions: a family dining area on the main floor, a second-story addition, a basement addition, and a new pool house, totaling 2,347 square feet (SF) of new floor area. The remodel will also update the south and west facades by adding A-frames to match the existing single-family home. Additionally, all existing siding will be removed, and the house will be clad in clear-stained yellow cedar shingles. The guest house and tea house will receive new windows and a limited interior remodel. A demolition permit is required for alterations affecting more than twenty-five percent of the residence's exterior walls or wall coverings.

Furthermore, the project involves rehabilitating the existing landscape, which includes adding a new spa, retaining walls, and lawn, as well as reducing the planting bed in front of the home to accommodate a fire truck turnaround. A half-court sport court will be installed in the southeast section of the lot.