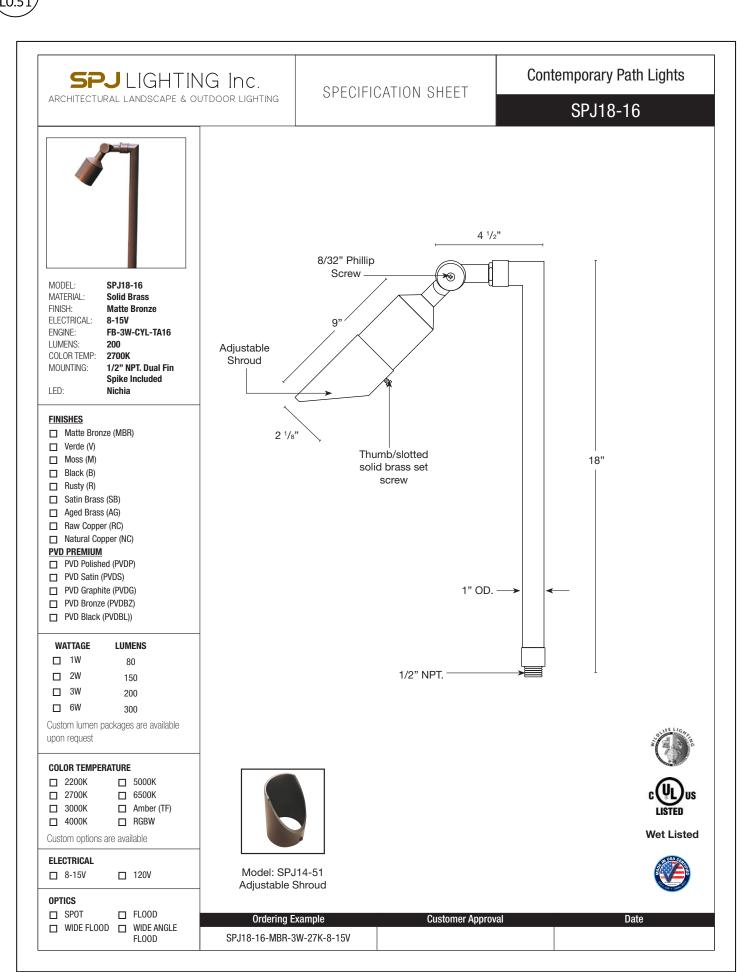

|
|              |                        |
|              |                        |
|              |                        |
|              |                        |
|              |                        |
| SCALE: N     | N/A                    |

IRRIGATION NOTES









ROSS, CALIFORNIA 94957 APN: 073-121-09

DATE: ISSUE:

11.22.2024 ADR SUBMITTAL

201.10.2025 ADR REVISION 2
TOWN COUNCIL REVIEW

SCALE: 1/16" = 1'-0"



LIGHTING PLAN

L0.50







Forever Bright

SPECIFICATION FEATURES

**SPJ** LIGHTING Inc.

ARCHITECTURAL LANDSCAPE & OUTDOOR LIGHTING

Finish: Our naturally etched finishes will withstand the test of time. All finishes are

individually treated insuring consistency. Our meticulous application results in a fixture that truly becomes "a one of a kind".









AVE. 494957-09

ENWOCALIFORN

21 ( ROSS, Al

SIDENCE

Ш

**SS** 

RO

L0.51



5 NORTH ELEVATION AT HILLSIDE STEPS AND RETAINING WALL
Scale: 1/4" = 1'-0"



4 EAST ELEVATION AT SPA AND UPPER LAWN
L1.20 Scale: 1/4" = 1'-0"



EAST ELEVATION AT LOWER LAWN AND DRIVE
L1.20 Scale: 1/8" = 1'-0"





1 EAST ELEVATION AT SPORT COURT L1.20 Scale: 1/8" = 1'-0"





ROSS RESIDENCE

| DATE:        | ISSUE:                 |
|--------------|------------------------|
| 11.22.2024   | ADR SUBMITTAL          |
| 01.10.2025   | ADR REVISION 2         |
| 3 02.03.2025 | TOWN COUNCIL<br>REVIEW |
|              |                        |
|              |                        |
|              |                        |
|              |                        |
|              |                        |
|