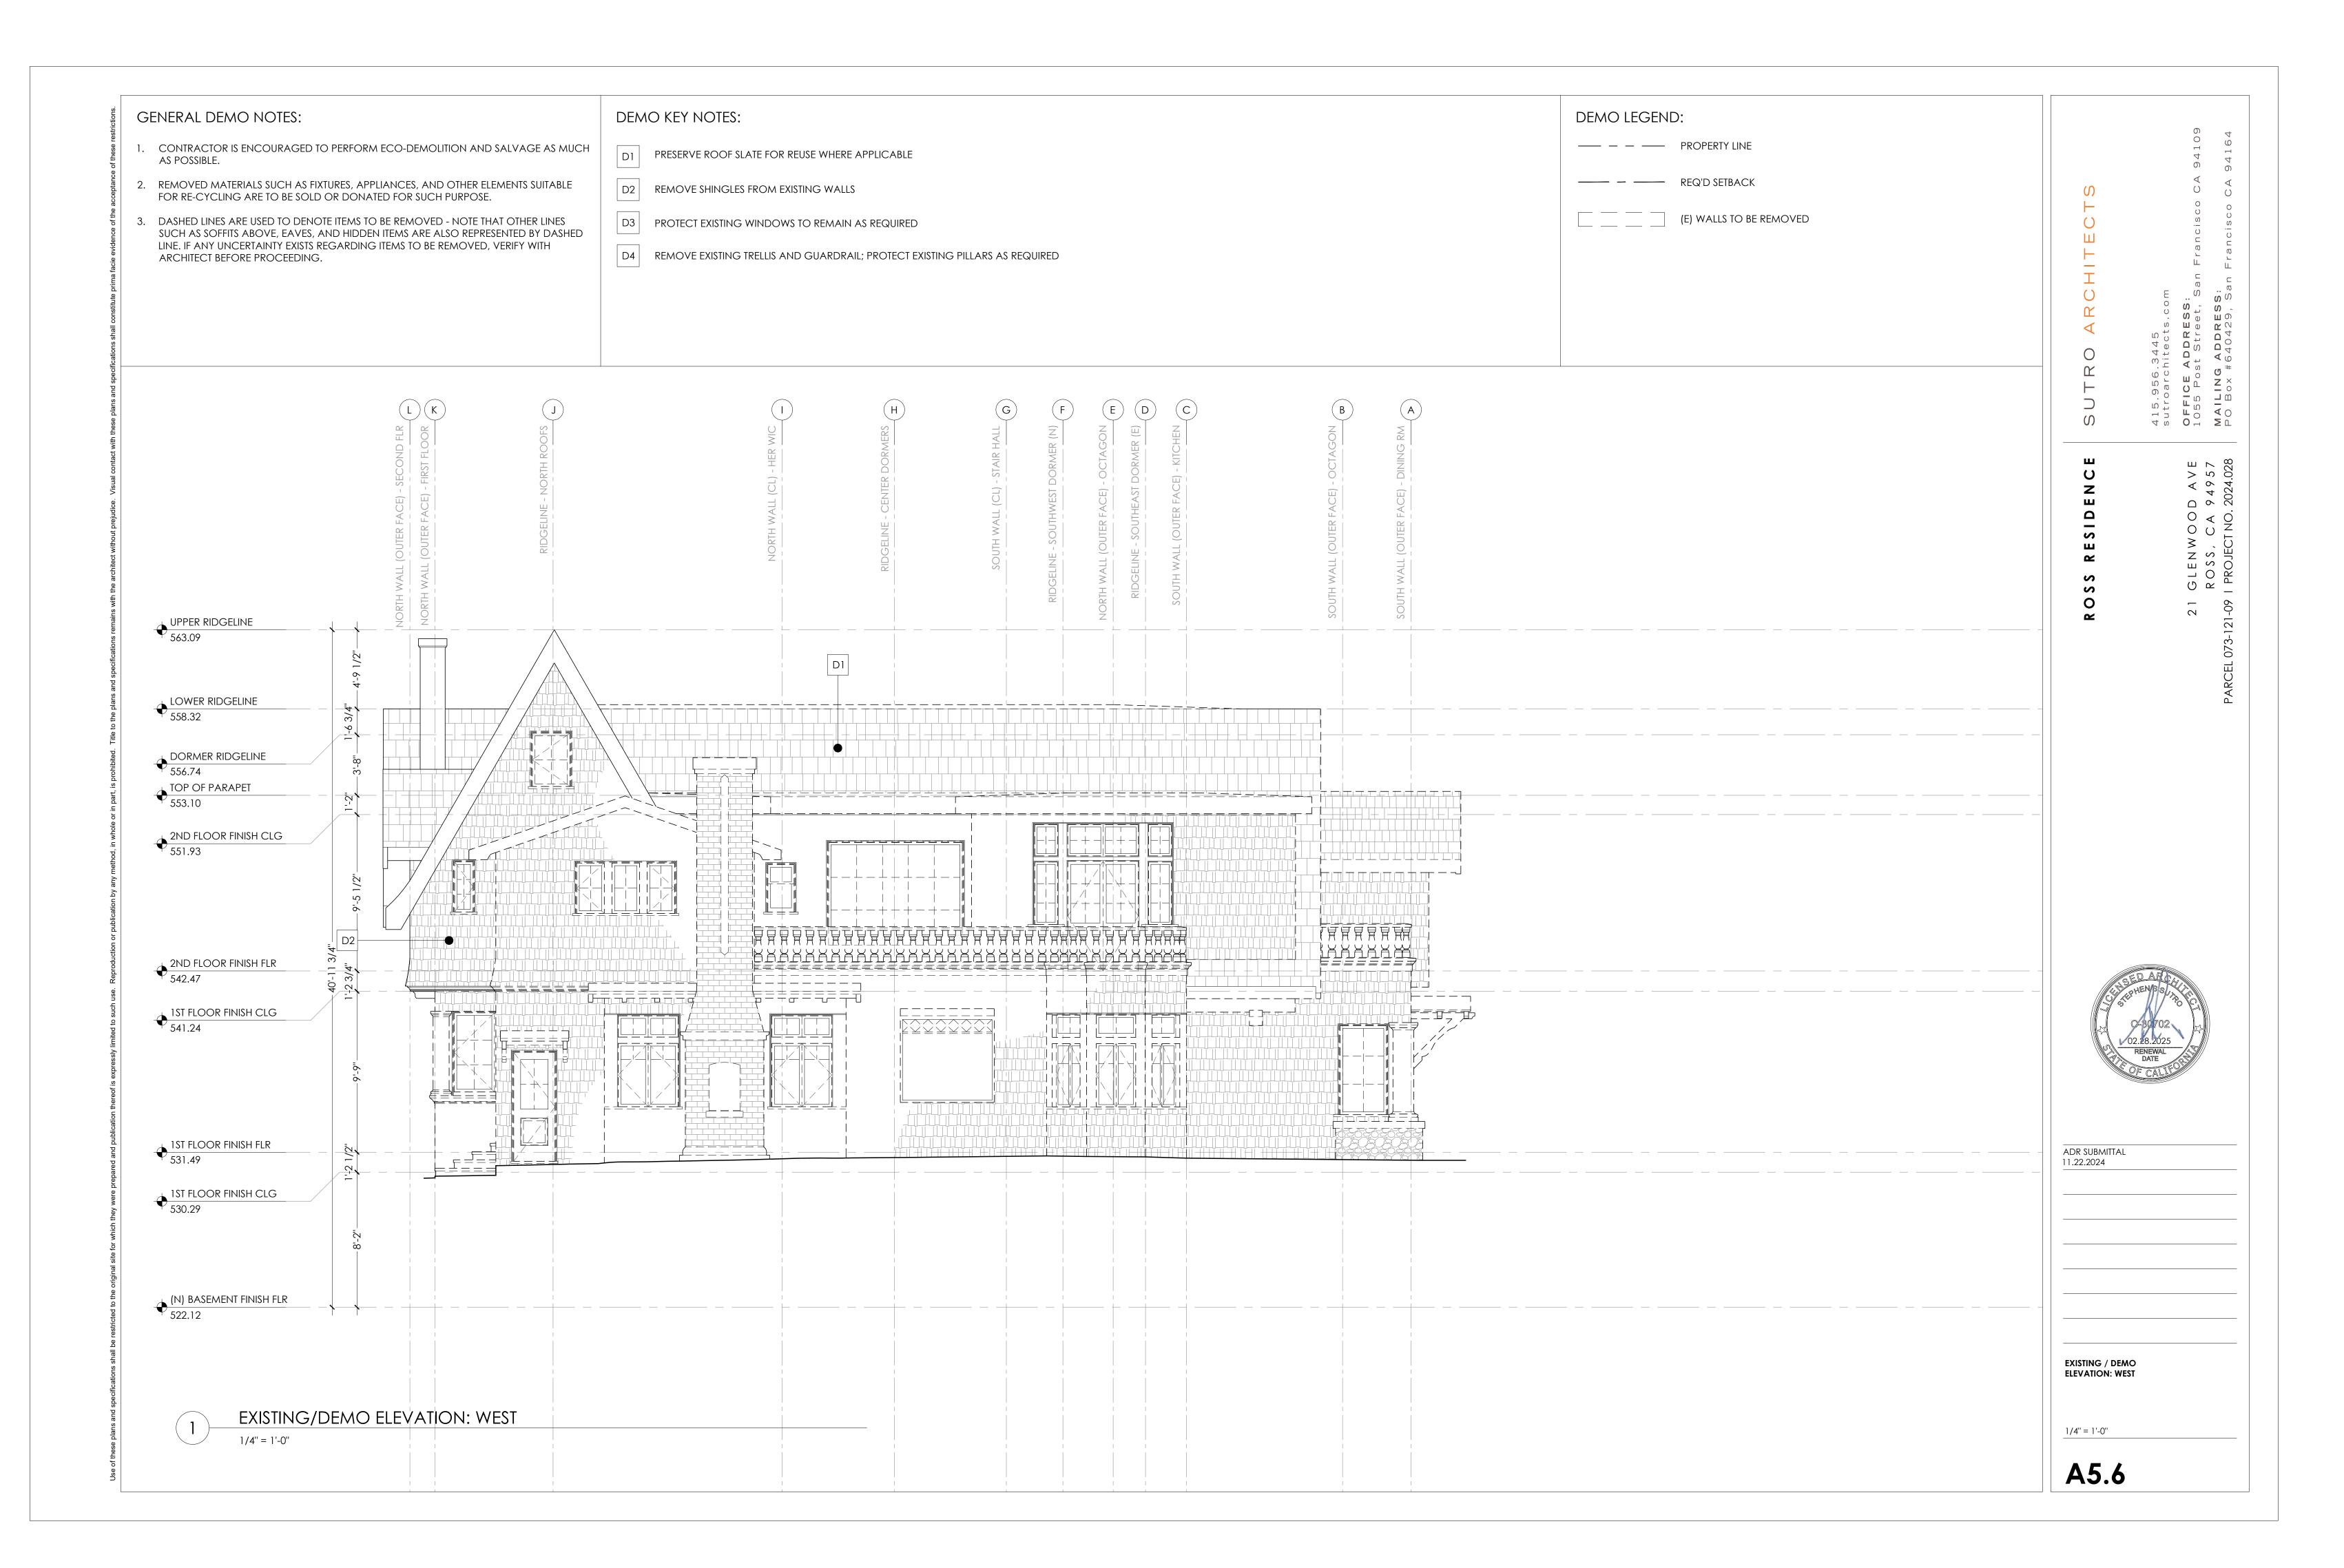

# **Project Description:**

The applicant requests approval from the Town Council for Design Review and a Demolition Permit. The project includes both interior and exterior renovations, along with several additions: a family dining area on the main floor, a second-story addition, a basement addition, and a new pool house, totaling 2,347 square feet (SF) of new floor area. The remodel will also update the south and west facades by adding A-frames to match the existing single-family home. Additionally, all existing siding will be removed, and the house will be clad in clear-stained yellow cedar shingles. The guest house and tea house will receive new windows and a limited interior remodel. A demolition permit is required for alterations affecting more than twenty-five percent of the residence's exterior walls or wall coverings.

# PROJECT DATA:

| PROJECT ITEM            | CODE STANDARD  | EXISTING      | PROPOSED      |
|-------------------------|----------------|---------------|---------------|
| LOT AREA (SF)           | 43560 (1 ACRE) | 63464         | NO CHANGE     |
| BUILDING COVERAGE (%)   | 15 MAX         | 6.7           | 7.4           |
| FLOOR AREA RATIO (%)    | 15 MAX         | 10.2          | 13.9          |
| TOTAL FLOOR AREA (SF)   | 9520 MAX       | 6492          | 8839          |
| MAIN HOUSE BASEMENT     |                | 283           | 1610          |
| MAIN HOUSE FIRST FLOOR  |                | 2423          | 2766          |
| MAIN HOUSE SECOND FLOOR |                | 1964          | 2506          |
| GUEST HOUSE AREA        |                | 401           | 401           |
| TEA HOUSE AREA          |                | 265           | 265           |
| GARAGE AREA             |                | 471           | 471           |
| MEDIA CENTER AREA       |                | 685           | 685           |
| POOL HOUSE AREA         |                | 0             | 135           |
| FRONT YARD SETBACK (FT) | 25             | 115.1         | NO CHANGE     |
| NORTH SIDE YARD SETBACK | 25             | 0             | NO CHANGE     |
| SOUTH SIDE YARD SETBACK | 25             | 11.5          | NO CHANGE     |
| BACK YARD SETBACK       | 40             | 3.67          | NO CHANGE     |
| BUILDING HEIGHT (FT)    | 30 MAX         | 37.33         | NO CHANGE     |
| NO. OF STORIES          |                | 2             | NO CHANGE     |
| NO. OF BASEMENTS        |                | 1             | NO CHANGE     |
| PARKING SPACES          | 4 (2 COVERED)  | 2 (2 COVERED) | 6 (2 COVERED) |