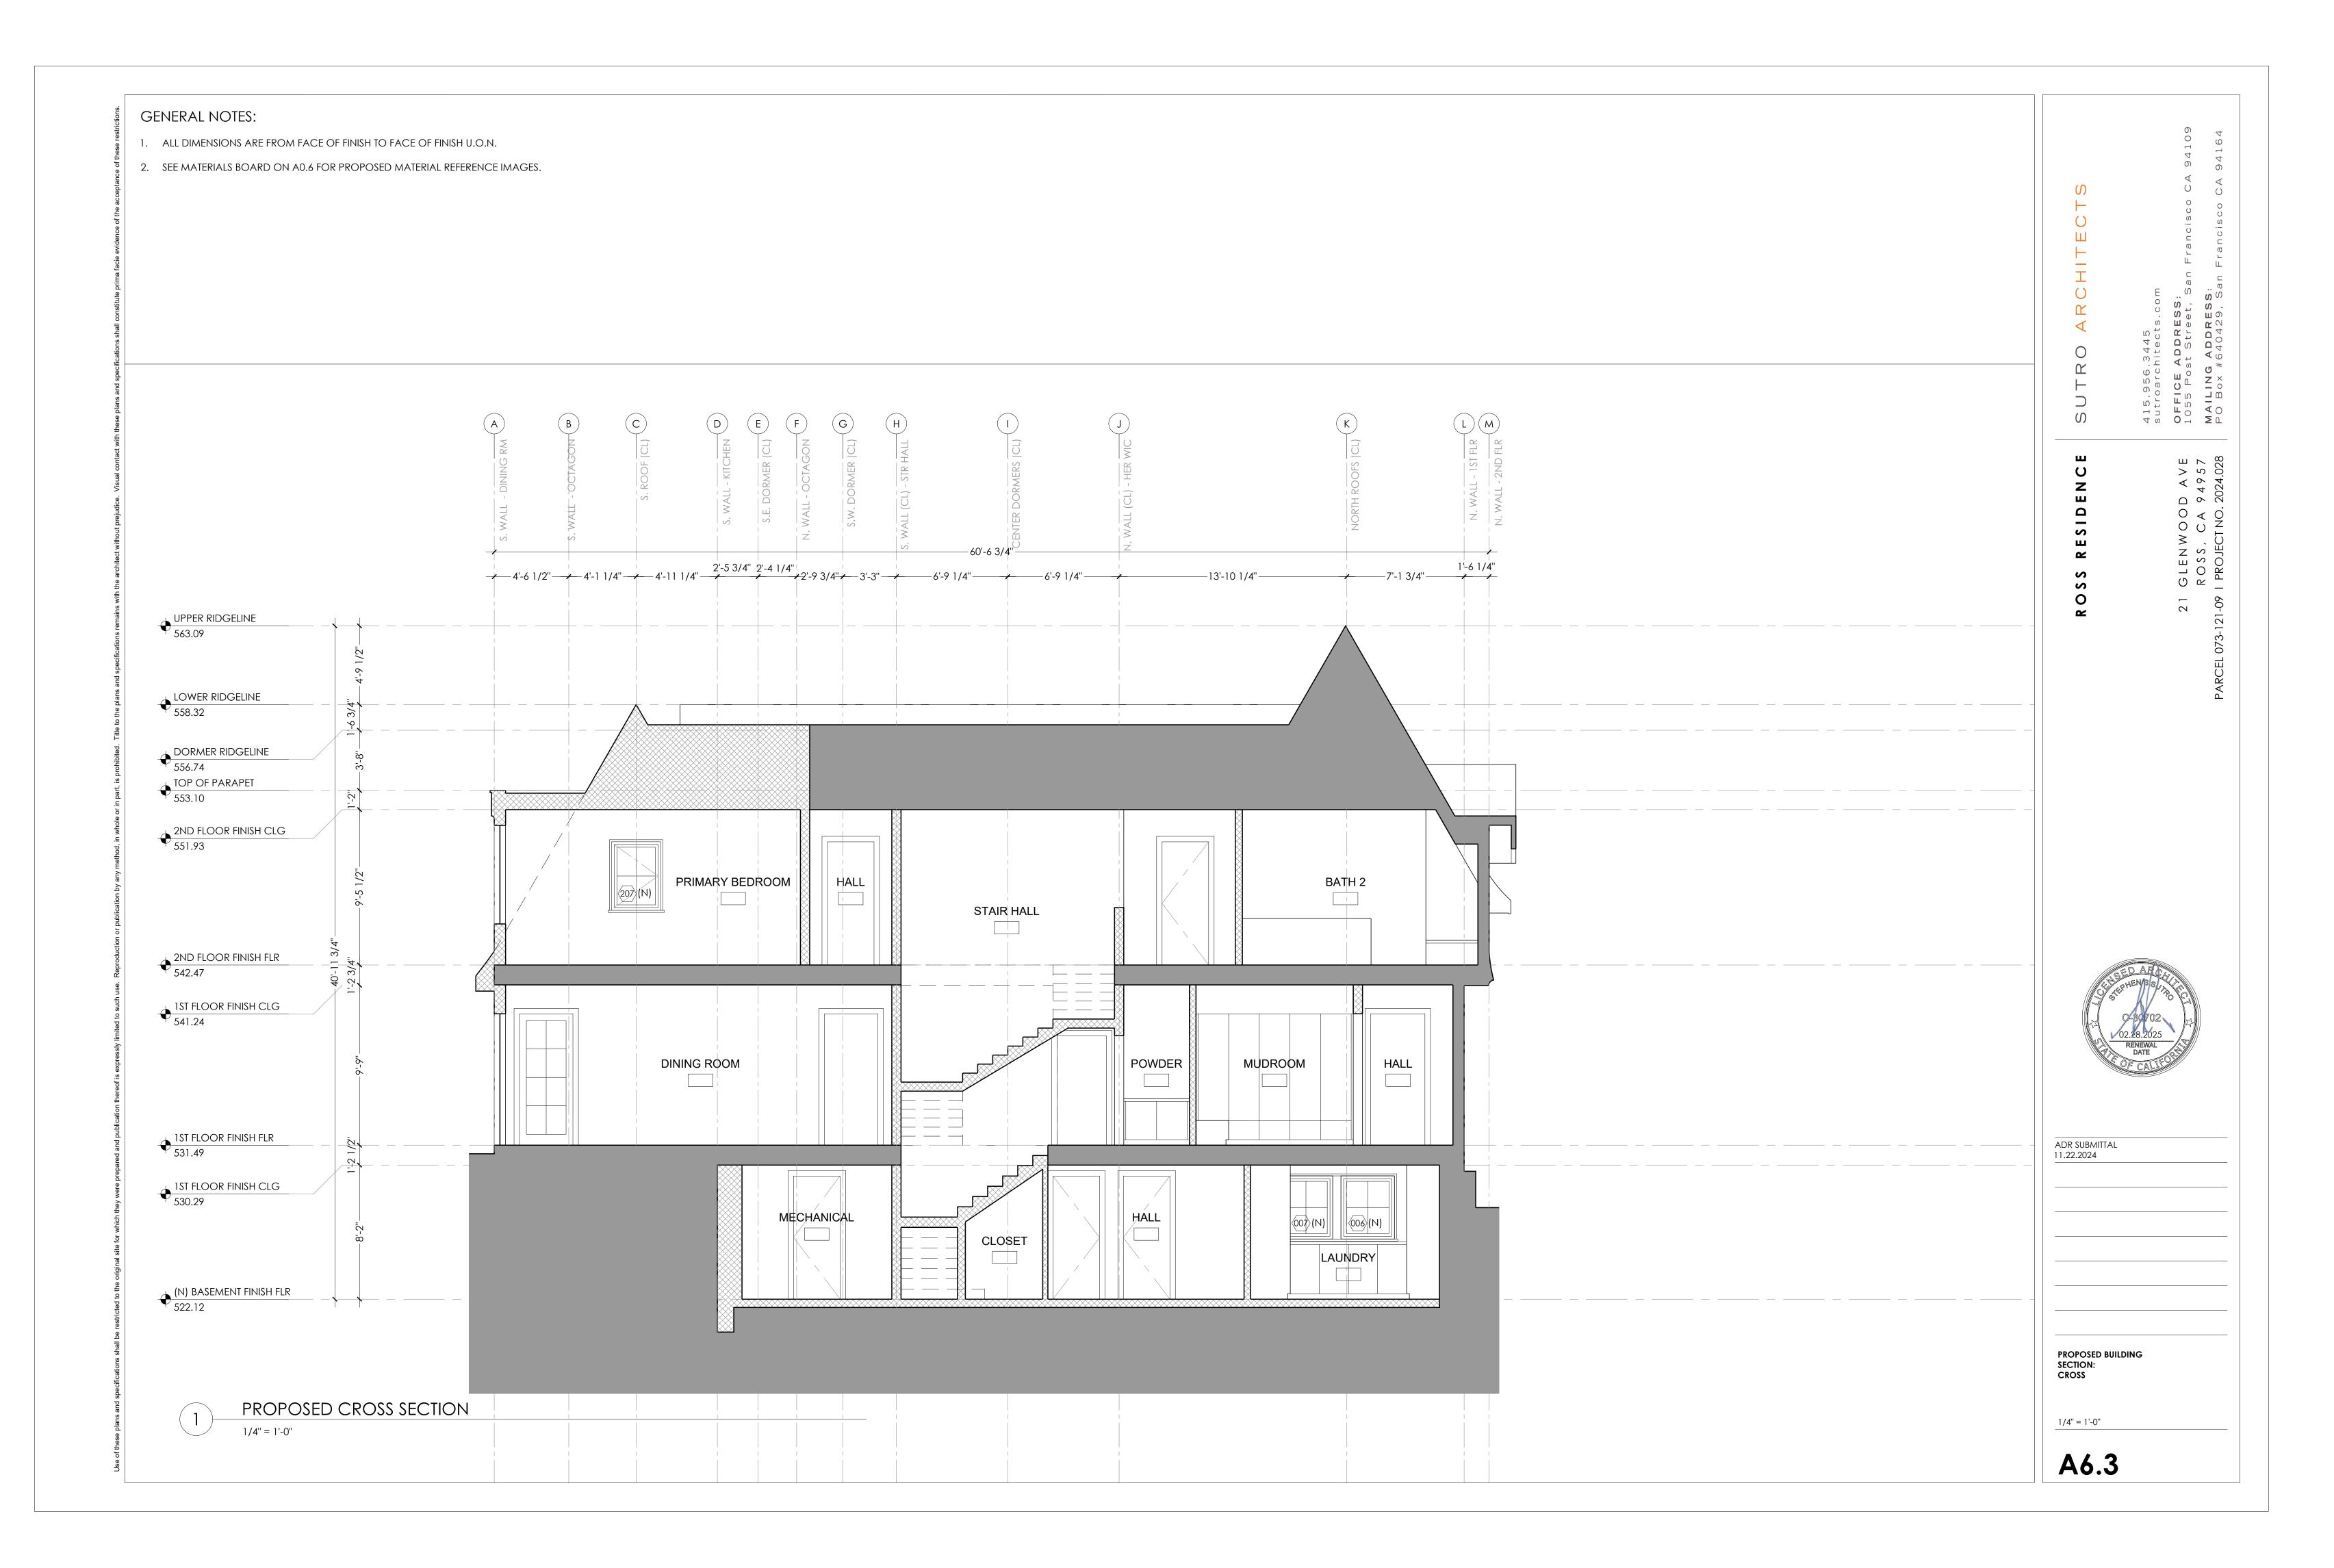

# **Project Description:**

The applicant requests approval from the Town Council for Design Review and a Demolition Permit. The project includes both interior and exterior renovations, along with several additions: a family dining area on the main floor, a second-story addition, a basement addition, and a new pool house, totaling 2,347 square feet (SF) of new floor area. The remodel will also update the south and west facades by adding A-frames to match the existing single-family home. Additionally, all existing siding will be removed, and the house will be clad in clear-stained yellow cedar shingles. The guest house and tea house will receive new windows and a limited interior remodel. A demolition permit is required for alterations affecting more than twenty-five percent of the residence's exterior walls or wall coverings.

Furthermore, the project involves rehabilitating the existing landscape, which includes adding a new spa, retaining walls, and lawn, as well as reducing the planting bed in front of the home to accommodate a fire truck turnaround. A half-court sport court will be installed in the southeast section of the lot.

# **GENERAL NOTES:**

- 1. ALL DIMENSIONS ARE FROM FACE OF FINISH TO FACE OF FINISH, U.O.N.
- 2. VERIFY ALL EXISTING DIMENSIONS & CONDITIONS AT THE SITE & NOTIFY ARCHITECT OF ANY VARIATIONS OR CONFLICTING OR MISSING DIMENSIONS OR DATA PRIOR TO BIDDING OR COMMENCING WORK. USE WRITTEN DIMENSIONS ONLY; DO NOT SCALE DRAWINGS FOR THE PURPOSE OF DETERMINING A DIMENSION DURING CONSTRUCTION.
- 3. CONDITIONS NOT SPECIFICALLY DETAILED SHALL BE BUILT TO CONFORM TO SIMILAR CONSTRUCTION, IN ACCORDANCE WITH THE BEST COMMON PRACTICE AND/OR MANUFACTURER'S SPECIFICATIONS FOR THE INSTALLATION OF THEIR MATERIALS OR ITEMS.
- 4. ALL MATERIALS, WORKMANSHIP & METHODS SHALL CONFORM TO CURRENTLY ADOPTED CALIFORNIA BUILDING CODE (CBC), CALIFORNIA PLUMBING CODE (CPC), CALIFORNIA MECHANICAL CODE (CMC), THE CALIFORNIA ELECTRICAL CODE (CEC), CALIFORNIA CODE OF REGULATIONS & OTHER APPLICABLE CODES & ORDINANCES OF THE LOCAL JURISDICTION.
- 5. SAFETY: THE CONTRACTOR SHALL BE SOLELY RESPONSIBLE FOR SAFETY ON THE JOB SITE AND ADHERE TO ALL FEDERAL, STATE LOCAL AND O.S.H.A. SAFETY REGULATIONS.
- 6. CONSTRUCTION BRACING & SHORING: THE CONTRACTOR SHALL BE SOLELY RESPONSIBLE FOR ALL BRACING AND SHORING REQUIRED DURING CONSTRUCTION UNTIL ALL CONSTRUCTION IS COMPLETE.
- 7. DO NOT STORE CONSTRUCTION MATERIALS OR OPERATE CONSTRUCTION EQUIPMENT IN SUCH A MANNER THAT DESIGN LIVE LOADS OF THE STRUCTURES ARE EXCEEDED. DO NOT STORE CONSTRUCTION MATERIALS ON OVERHANGING FRAMING.
- 8. TREES LOCATED CLOSE TO THE CONSTRUCTION SITE SHALL BE PROTECTED FROM INADVERTANT DAMAGE FROM CONSTRUCTION EQUIPMENT BY WRAPPING TRUNKS WITH PROTECTIVE MATERIALS, AVOIDING FILL OF ANY TYPE AGAINST THE BASE OF THE TRUNKS AND AVOIDING AN INCREASE IN SOIL DEPTH AT THE FEEDING ZONE OR DRIP LINE OF THE RETAINED TREES.
- 9. ALL TOILETS SHALL BE ULTRA-LOW FLUSH TOILETS WITH A MAXIMUM TANK SIZE OR FLUSH CAPACITY OF 1.28 GALLONS, ALL SHOWER HEADS SHALL HAVE A MAXIMUM FLOW CAPACITY OF 1.8 GALLONS PER MINUTE, ALL BATHROOM FAUCETS SHALL HAVE A MAXIMUM FLOW CAPACITY OF 1.2 GALLONS PER MINUTE, AND ALL HOT WATER FAUCETS THAT HAVE MORE THAN TEN FEET OF PIPE BETWEEN THE FAUCET AND THE HOT WATER HEATER SERVING SUCH FAUCET SHALL BE EQUIPPED WITH A HOT WATER RECIRCULATING SYSTEM.
- 10. SHOWERS AND TUB SHALL USE INDIVIDUAL CONTROL VALVES OF THE PRESSURE BALANCE OR THE THERMOSTATIC MIXING VALVE TYPE. (CPC 408).
- 11. GLAZING USED IN DOORS AND PANELS OF SHOWER AND TUB ENCLOSURES SHALL BE FULLY TEMPERED GLASS, LAMINATED SAFETY GLASS OR APPORVED PLASTIC OF A SHATTER-RESISTANT TYPE. (CBC 2406.4.5).
- 12. SHOWER WALLS SHALL BE FINISHED WITH A NON-ABSORBENT SURFACE TO A HEIGHT OF 72" OR GREATER ABOVE DRAIN INLET.
- 13. INSTALL CERTIFIED INSULATION MATERIALS PER THE TITLE 24 MANDATORY MEASURES CHECKLIST MF-1R. INSULATION INSTALLED SHALL MEET FLAME SPREAD & SMOKE DENSITY REQUIREMENTS OF STATE OF CALIFORNIA TITLE 24, CALIFORNIA ELECTRICAL CODE, CALIFORNIA CODE OF REGULATIONS.