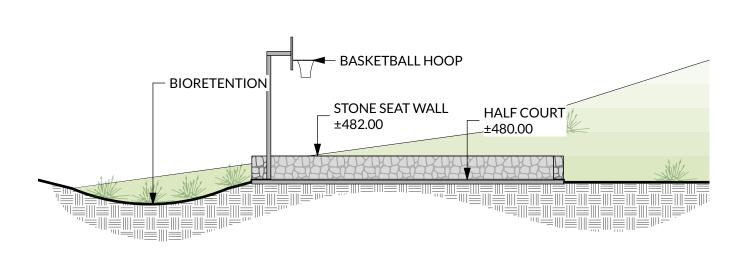

Furthermore, the project involves rehabilitating the existing landscape, which includes adding a new spa, retaining walls, and lawn, as well as reducing the planting bed in front of the home to accommodate a fire truck turnaround. A half-court sport court will be installed in the southeast section of the lot.