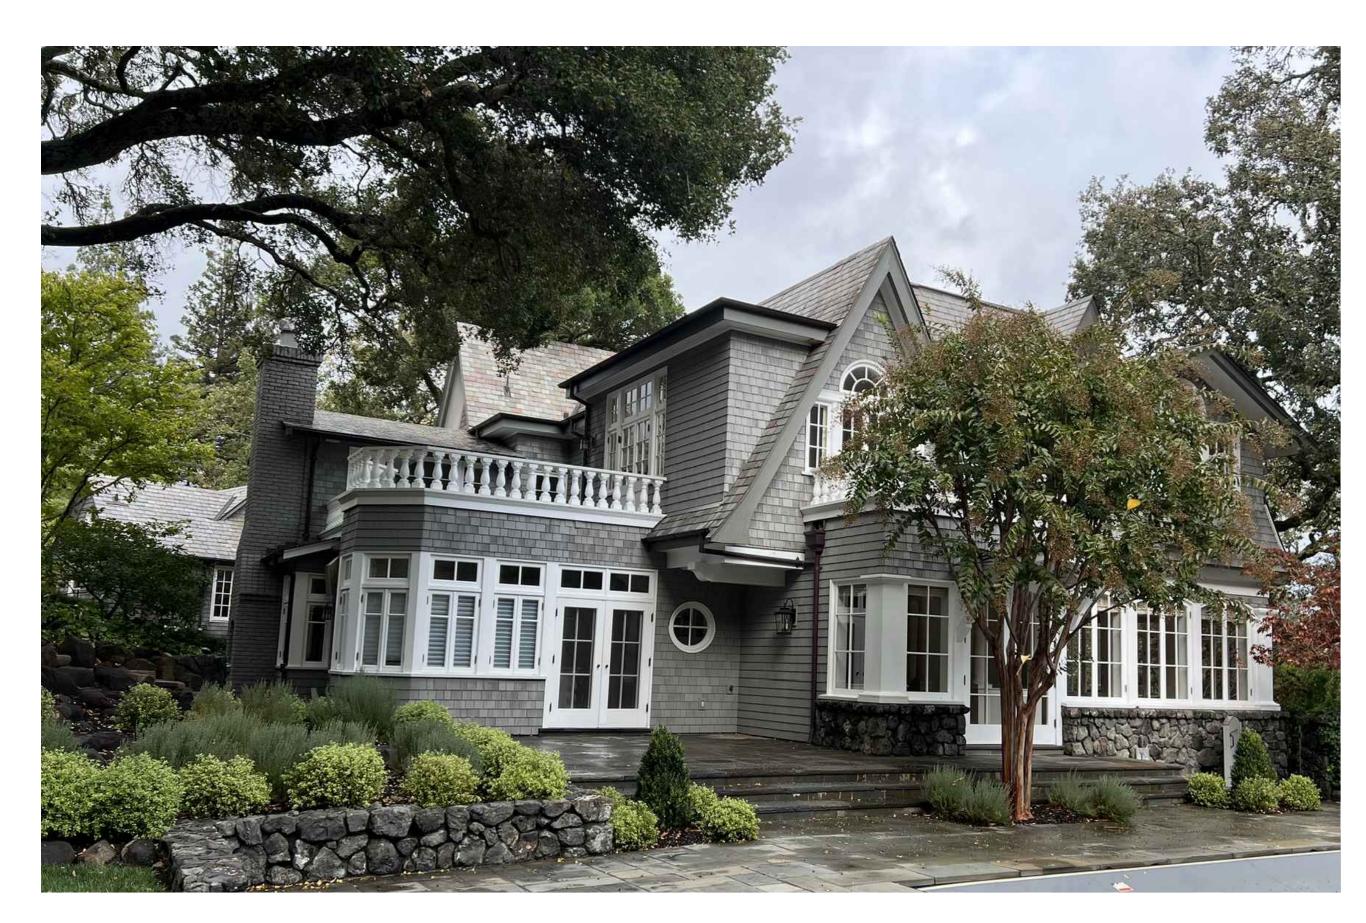

# **Project Description:**

The applicant requests approval from the Town Council for Design Review and a Demolition Permit. The project includes both interior and exterior renovations, along with several additions: a family dining area on the main floor, a second-story addition, a basement addition, and a new pool house, totaling 2,347 square feet (SF) of new floor area. The remodel will also update the south and west facades by adding A-frames to match the existing single-family home. Additionally, all existing siding will be removed, and the house will be clad in clear-stained yellow cedar shingles. The guest house and tea house will receive new windows and a limited interior remodel. A demolition permit is required for alterations affecting more than twenty-five percent of the residence's exterior walls or wall coverings.

#### **Background**

The project site is a 63,464 square-foot lot on the corner of Glenwood Avenue and Upper Road. The lot has a single-family residence which includes an attached garage, tea house, guest house, carriage house and a pool. The property is home to an extensive collection of trees and mature vegetation.