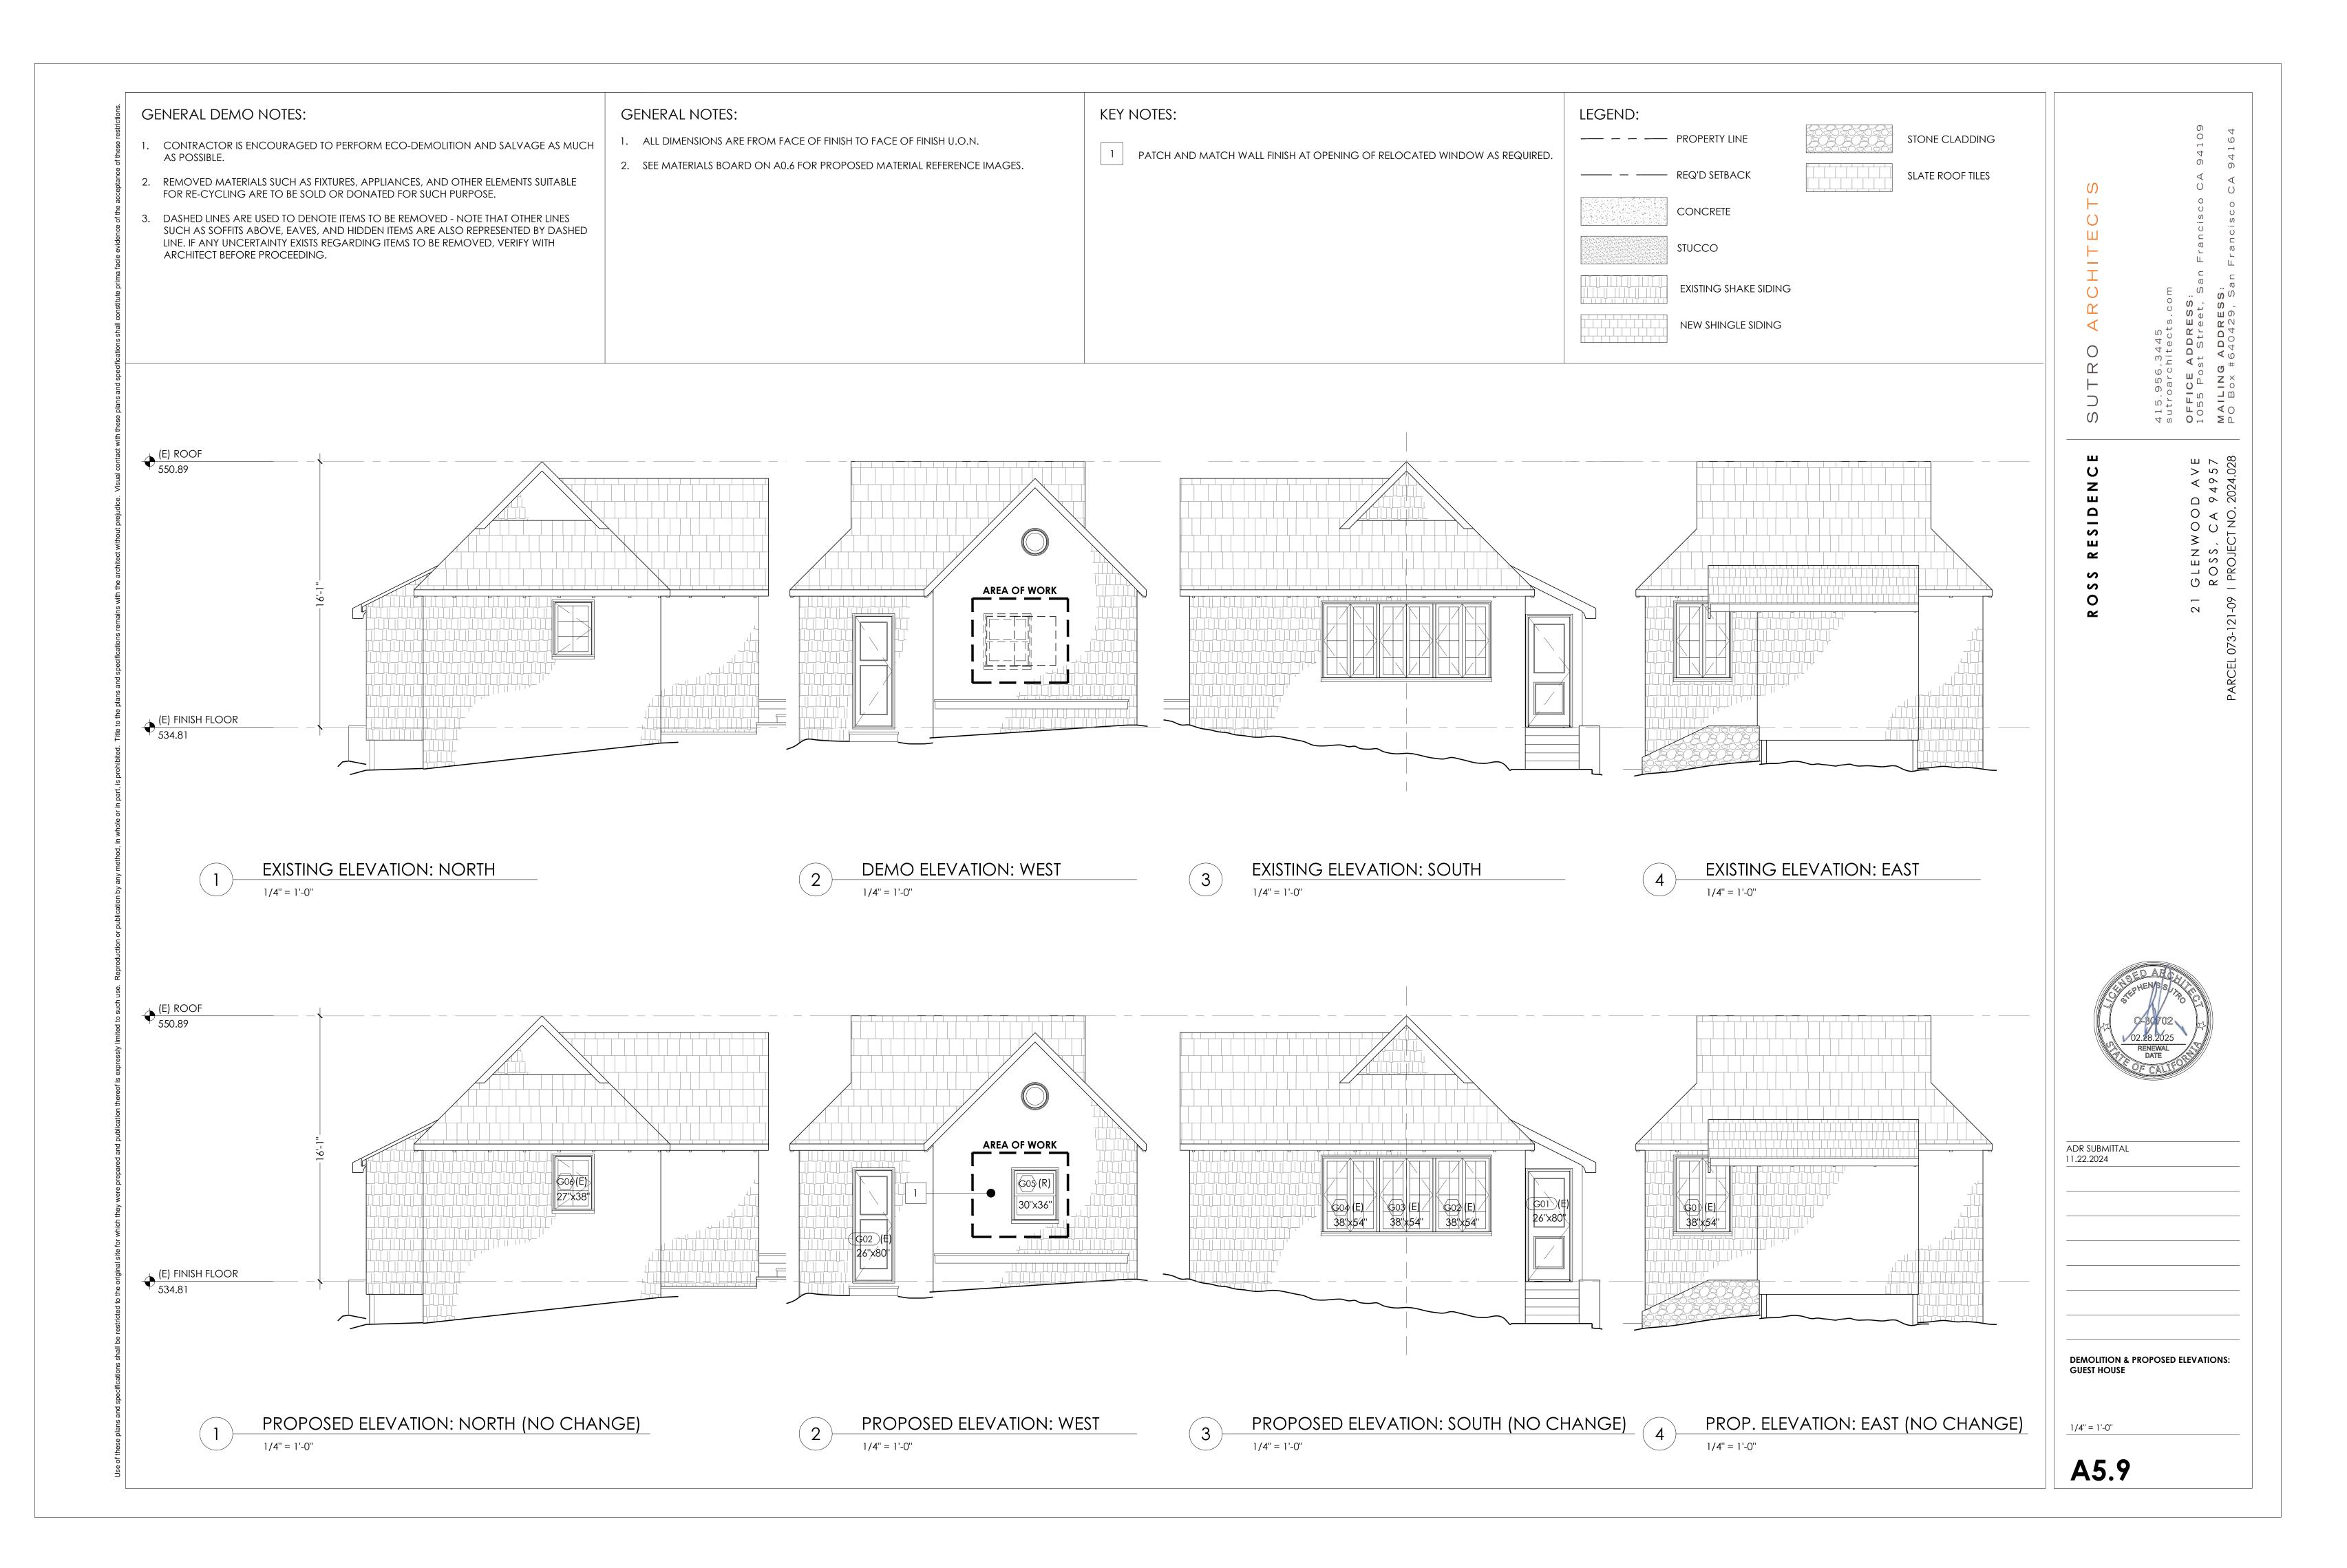

# **Project Description:**

The applicant requests approval from the Town Council for Design Review and a Demolition Permit. The project includes both interior and exterior renovations, along with several additions: a family dining area on the main floor, a second-story addition, a basement addition, and a new pool house, totaling 2,347 square feet (SF) of new floor area. The remodel will also update the south and west facades by adding A-frames to match the existing single-family home. Additionally, all existing siding will be removed, and the house will be clad in clear-stained yellow cedar shingles. The guest house and tea house will receive new windows and a limited interior remodel. A demolition permit is required for alterations affecting more than twenty-five percent of the residence's exterior walls or wall coverings.

# PROJECT DESCRIPTION:

PROJECT NAME: **DESCRIPTION OF WORK:**  **ROSS RESIDENCE** 

MAIN HOUSE: INTERIOR REMODEL & ADDITION AT SOUTH & WEST FACADES & ASSOCIATED STRUCTURAL WORK.

GARAGE: NO WORK.

<u>Guest House</u>: New Finishes and Fixtures at Interior, New Window G05 at West Facade.