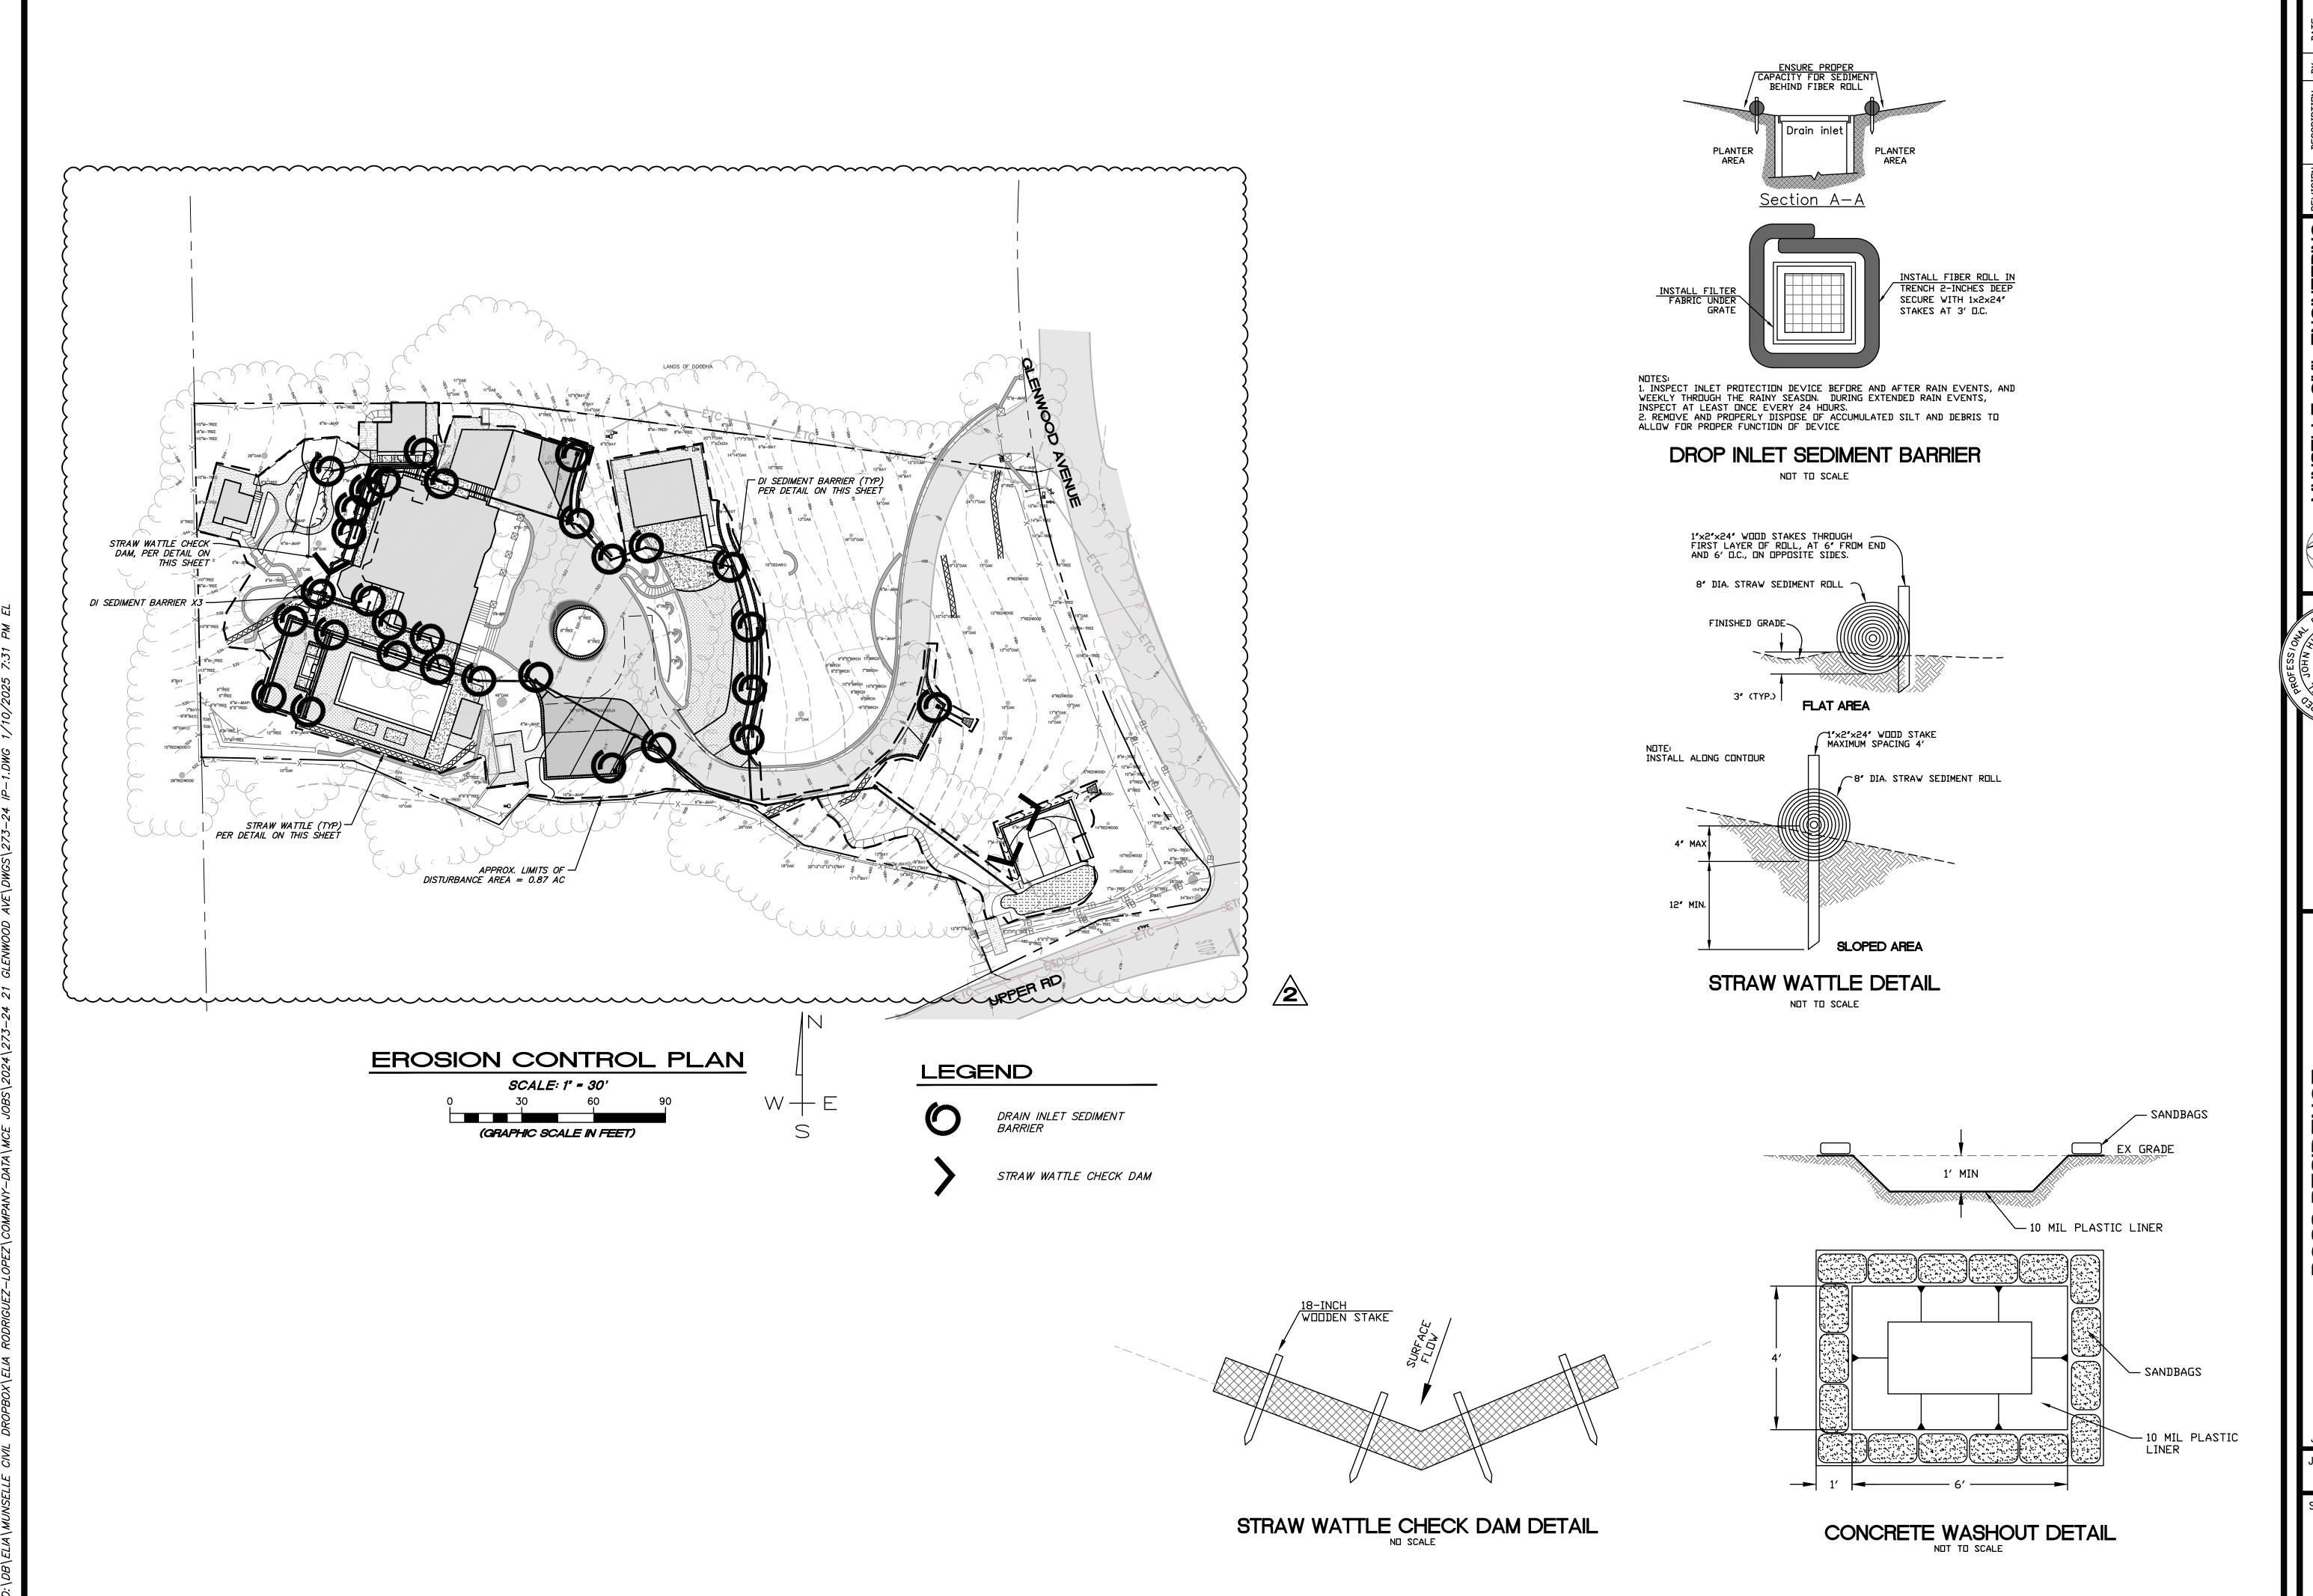

#### **Impervious Surfaces**

The project proposes an impervious surface increase of 942 SF. A new 432 SF bioretention area for stormwater control is included to meet the Town's no net increase policy.

Project plans are included as **Attachment 2**; Project Application and Materials are included as **Attachment 3**.

remodel" that necessitates an enlarged water service in compliance with MMWD Ordinance No. 429.

- 6. The Town staff reserves the right to require additional landscape screening for up to three (3) years from project final to ensure adequate screening for the properties that are directly contiguous to the project site. The Town staff will only require additional landscape screening if the contiguous neighbor can demonstrate through pre-project existing condition pictures that their privacy is being negatively impacted as a result of the Project.
- 7. BEFORE FINAL INSPECTION, the applicant shall call for a Planning staff inspection of approved landscaping, building materials and colors, lighting and compliance with conditions of project approval at least five business days before the anticipated completion of the Project. Failure to pass inspection will result in withholding of the Final Inspection approval and imposition of hourly fees for subsequent re-inspections.
- 8. A Tree Permit shall not be issued until the project grading or building permit is issued.
- 9. The Project shall comply with the following conditions of the Town of Ross Building Department and Public Works Department:
  - a. Any person engaging in business within the Town of Ross must first obtain a business license from the Town and pay the business license fee. Applicant shall provide the names of the owner, architects, engineers and any other people providing project services within the Town, including names, addresses, e-mail, and phone numbers. All such people shall file for a business license. A final list shall be submitted to the Town prior to project final.
  - b. A registered Architect or Engineer's stamp and signature must be placed on all plan pages.
  - c. The building department may require the applicant to submit a deposit prior to building permit issuance to cover the anticipated cost for any Town consultants, such as the town hydrologist, review of the Project. Any additional costs incurred by the Town, including costs to inspect or review the Project, shall be paid as incurred and prior to project final.
  - d. The applicant shall submit an erosion control plan with the building permit application for review by the building staff and/or the Director of Public Works. The Plan shall include a signed statement by the soils engineer that erosion control is in accordance with Marin County Stormwater Pollution Prevention Program (MCSTOPP) standards. The erosion control plan shall demonstrate protection of disturbed soil from rain and surface runoff and demonstrate sediment controls as a "back-up" system (i.e., temporary seeding and mulching or straw matting).
  - e. No grading shall be permitted during the rainy season between October 15 and April 15 unless permitted in writing by the Planning and Building Director and/or Director of Public Works. Grading is considered to be any movement of earthen materials necessary for the

- f. The drainage design shall comply with the Town's stormwater ordinance (Ross Municipal Code Chapter 15.54). A drainage plan and hydrologic/hydraulic analysis shall be submitted with the building permit application for review and approval by the Building staff and/or the Public Works Director.
- g. An encroachment permit is required from the Department of Public Works prior to any work within a public right-of-way.
- h. The plans submitted for a building permit shall include a detailed construction and traffic management plan for review and approval of planning, building, public works staff and the police chief. The plan shall include as a minimum: tree protection, management of worker vehicle parking, location of portable toilets, areas for material storage, traffic control, method of hauling and haul routes, size of vehicles, and washout areas. The plan shall demonstrate that on-street parking associated with construction workers and deliveries are prohibited and that all project deliveries shall occur during the allowable working hours as identified in the below condition for Working Hours.
- i. The applicant shall submit a schedule that outlines the scheduling of the site development to the Building staff. The schedule should clearly show completion of all site grading activities prior to the winter storm season and include implementation of an erosion control plan. The construction schedule shall detail how the Project will be completed within the construction completion date provided for in the construction completion chapter of the Ross Municipal Code (Chapter 15.50).
- j. A preconstruction meeting with the property owner, project contractor, project architect, project arborist, representatives of the Town Planning, Building, Public Works and Ross Valley Fire Department is required prior to issuance of the building permit to review conditions of approval for the Project and the construction management plan.
- k. A copy of the building permit shall be posted at the site and emergency contact information shall be up to date at all times.
- Town staff shall have the right to enter the property at all times during construction to review or inspect construction, progress, compliance with the approved plans and applicable codes.
- m. Inspections shall not be provided unless the Town-approved building permit plans are available on site.