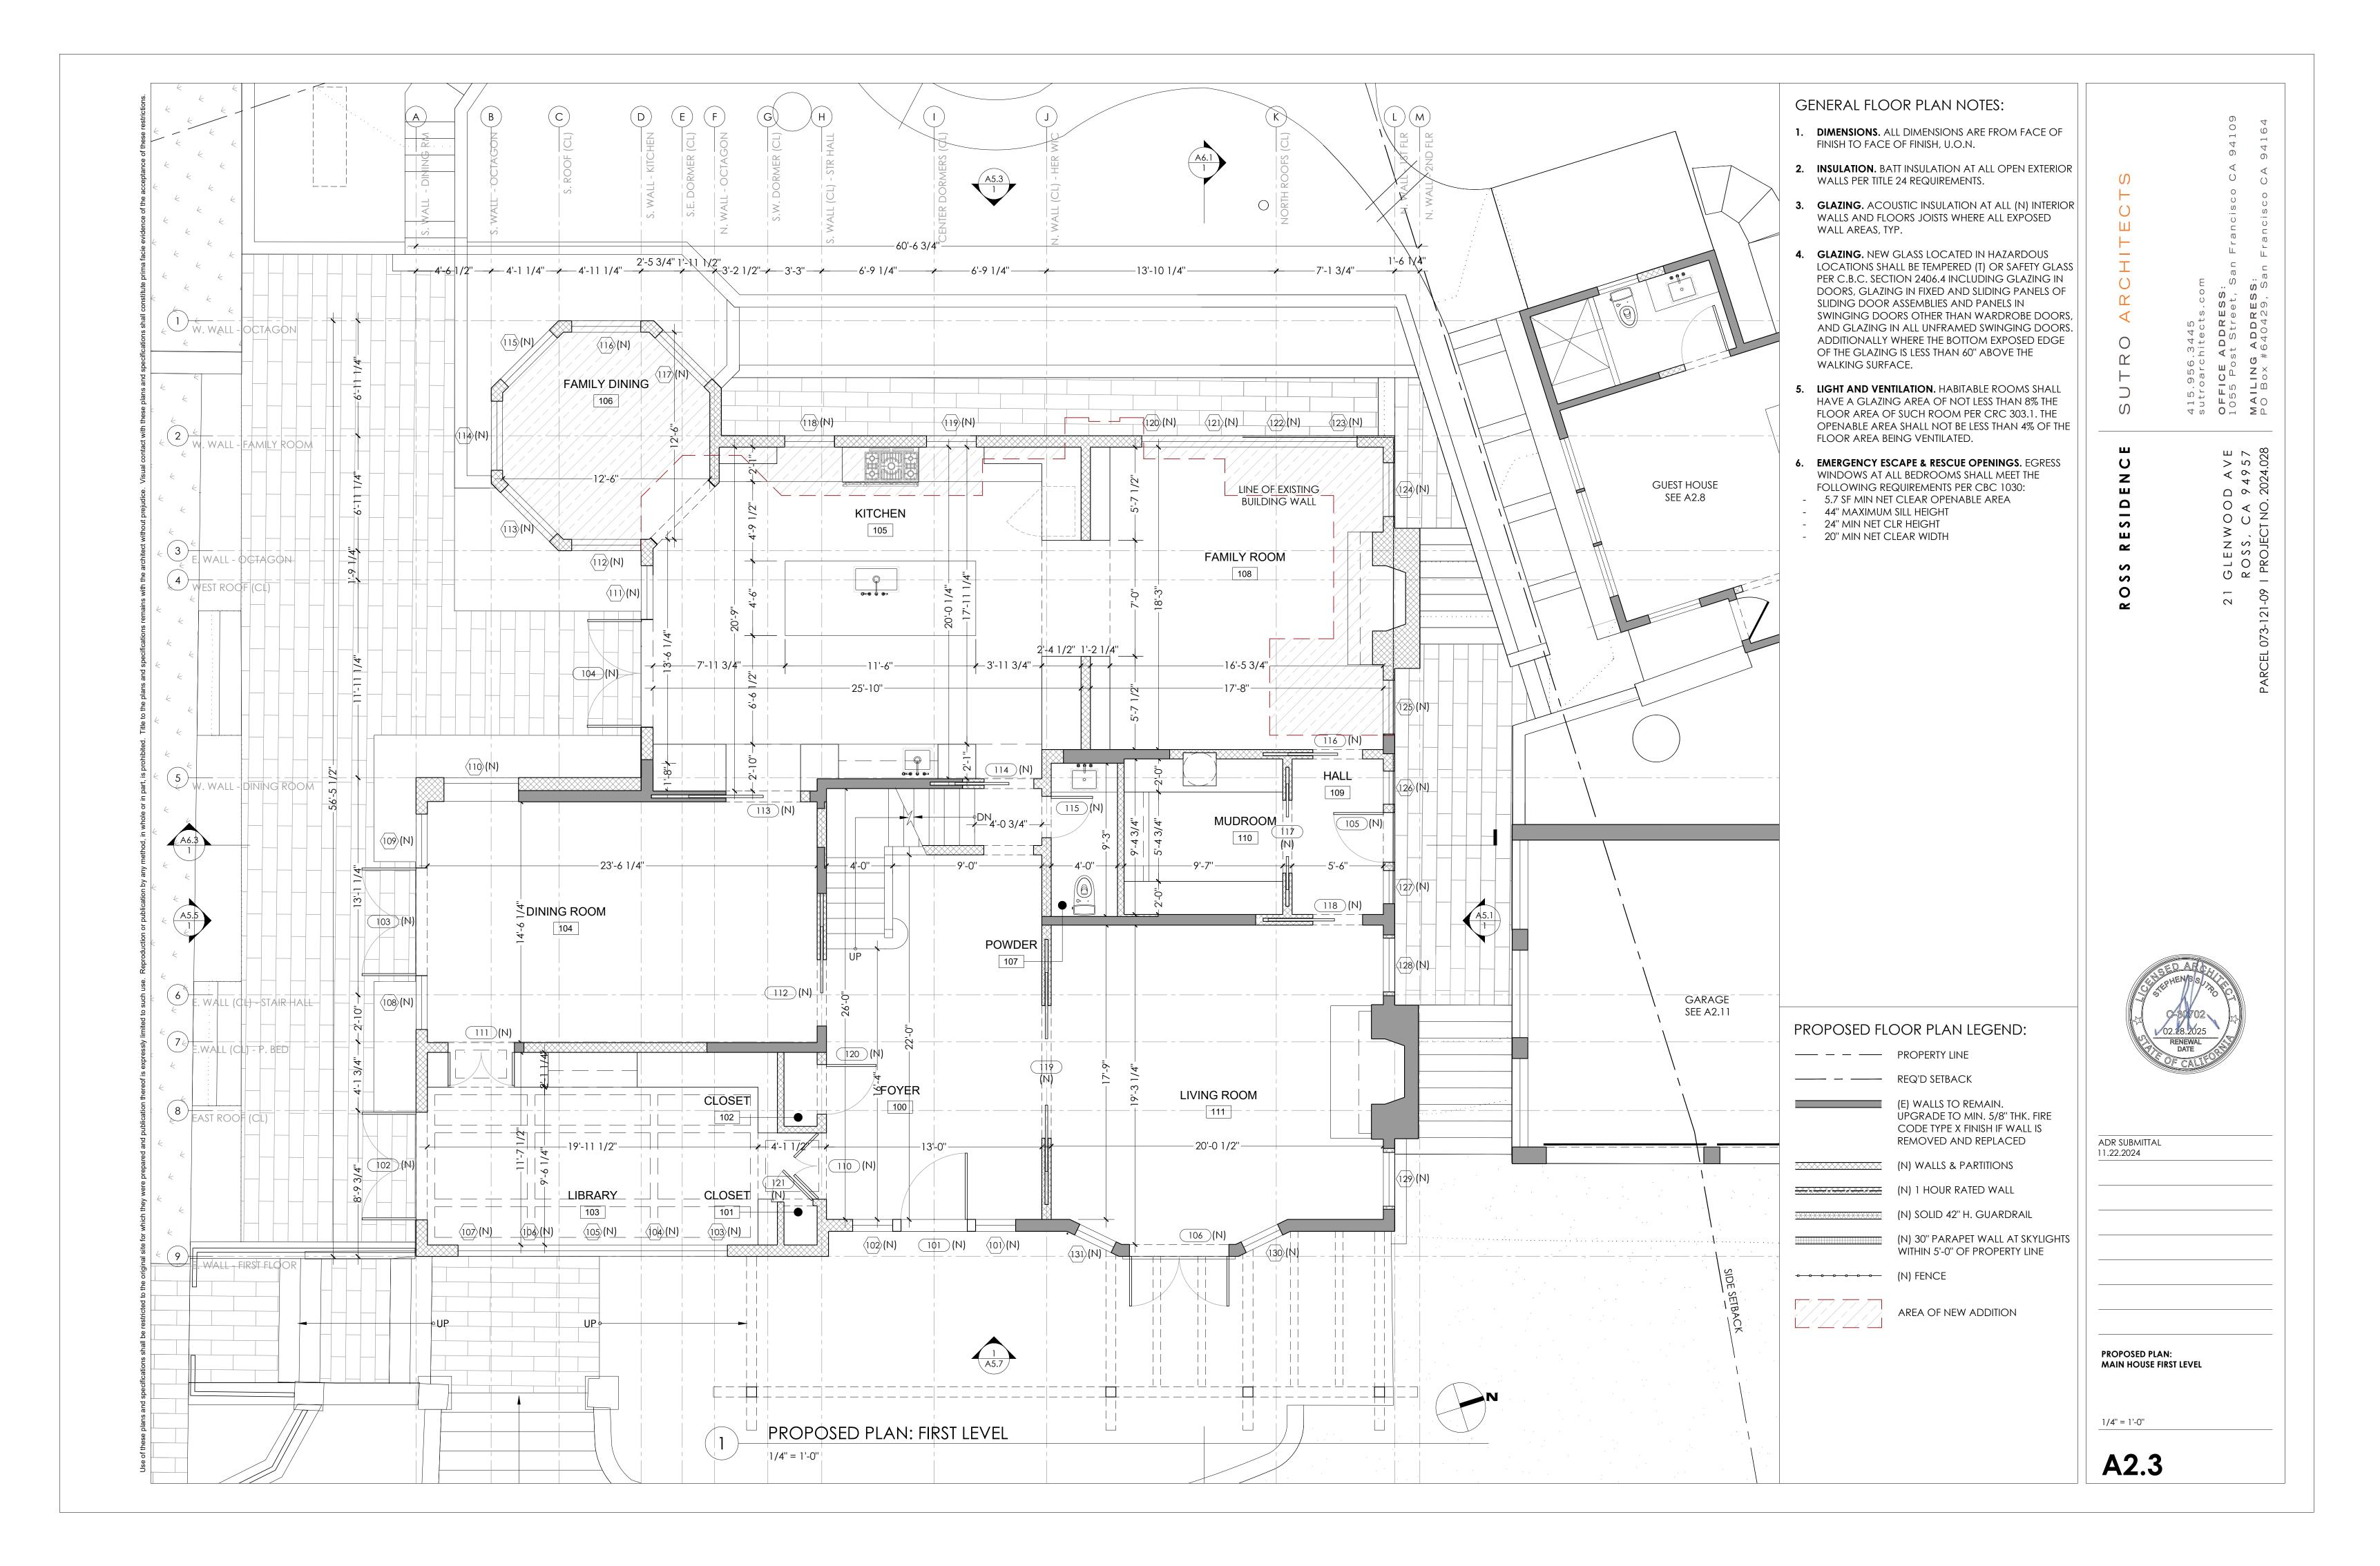

# **Project Description:**

The applicant requests approval from the Town Council for Design Review and a Demolition Permit. The project includes both interior and exterior renovations, along with several additions: a family dining area on the main floor, a second-story addition, a basement addition, and a new pool house, totaling 2,347 square feet (SF) of new floor area. The remodel will also update the south and west facades by adding A-frames to match the existing single-family home. Additionally, all existing siding will be removed, and the house will be clad in clear-stained yellow cedar shingles. The guest house and tea house will receive new windows and a limited interior remodel. A demolition permit is required for alterations affecting more than twenty-five percent of the residence's exterior walls or wall coverings.

Furthermore, the project involves rehabilitating the existing landscape, which includes adding a new spa, retaining walls, and lawn, as well as reducing the planting bed in front of the home to accommodate a fire truck turnaround. A half-court sport court will be installed in the southeast section of the lot.