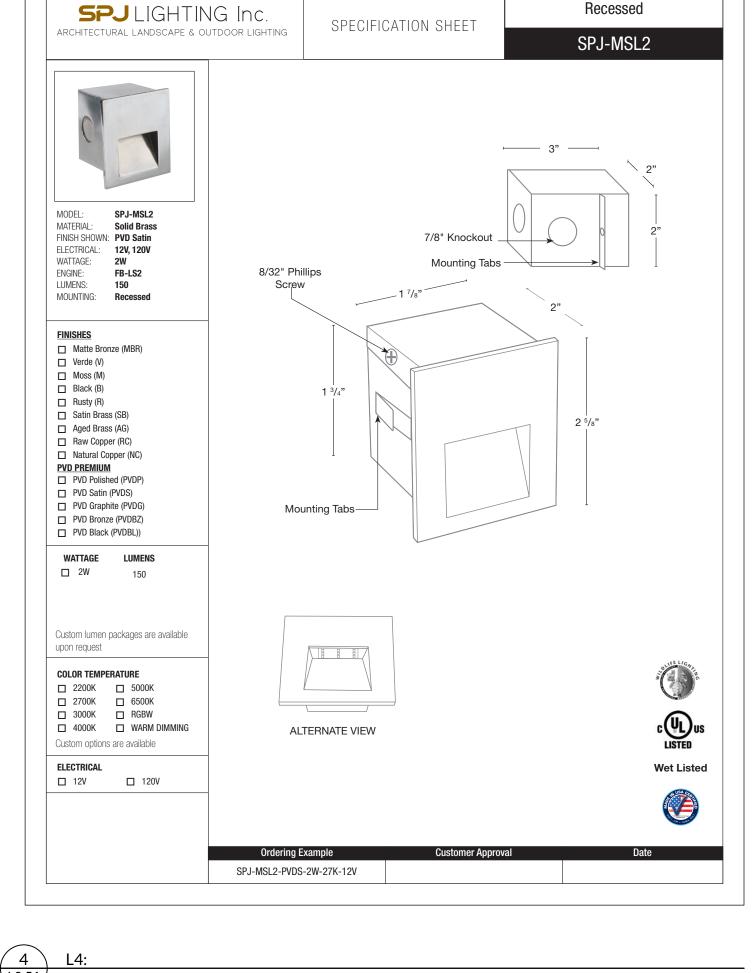

ALIFIED CLIA IRRIGATION AUDITOR MUST BE HIRED.)



| DATE:        | ISSUE:                 |
|--------------|------------------------|
| 11.22.2024   | ADR SUBMITTAL          |
| 01.10.2025   | ADR REVISION 2         |
| 3 02.03.2025 | TOWN COUNCIL<br>REVIEW |
|              |                        |
|              |                        |
|              |                        |
|              |                        |
|              |                        |
|              |                        |
|              |                        |
| SCALE: N     | N/A                    |

IRRIGATION NOTES









ROSS, CALIFORNIA 94957 APN: 073-121-09

DATE: ISSUE:

11.22.2024 ADR SUBMITTAL

201.10.2025 ADR REVISION 2
TOWN COUNCIL REVIEW

SCALE: 1/16" = 1'-0"



LIGHTING PLAN

L0.50







Forever Bright

SPECIFICATION FEATURES

**SPJ** LIGHTING Inc.

ARCHITECTURAL LANDSCAPE & OUTDOOR LIGHTING

Finish: Our naturally etched finishes will withstand the test of time. All finishes are

individually treated insuring consistency. Our meticulous application results in a fixture that truly becomes "a one of a kind".









AVE. 494957-09

ENWOCALIFORN

21 ( ROSS, Al

SIDENCE

Ш

**SS** 

RO

L0.51



5 NORTH ELEVATION AT HILLSIDE STEPS AND RETAINING WALL
Scale: 1/4" = 1'-0"



4 EAST ELEVATION AT SPA AND UPPER LAWN
L1.20 Scale: 1/4" = 1'-0"



EAST ELEVATION AT LOWER LAWN AND DRIVE
L1.20 Scale: 1/8" = 1'-0"





1 EAST ELEVATION AT SPORT COURT L1.20 Scale: 1/8" = 1'-0"





ROSS RESIDENCE

| DATE:        | ISSUE:                 |
|--------------|------------------------|
| 11