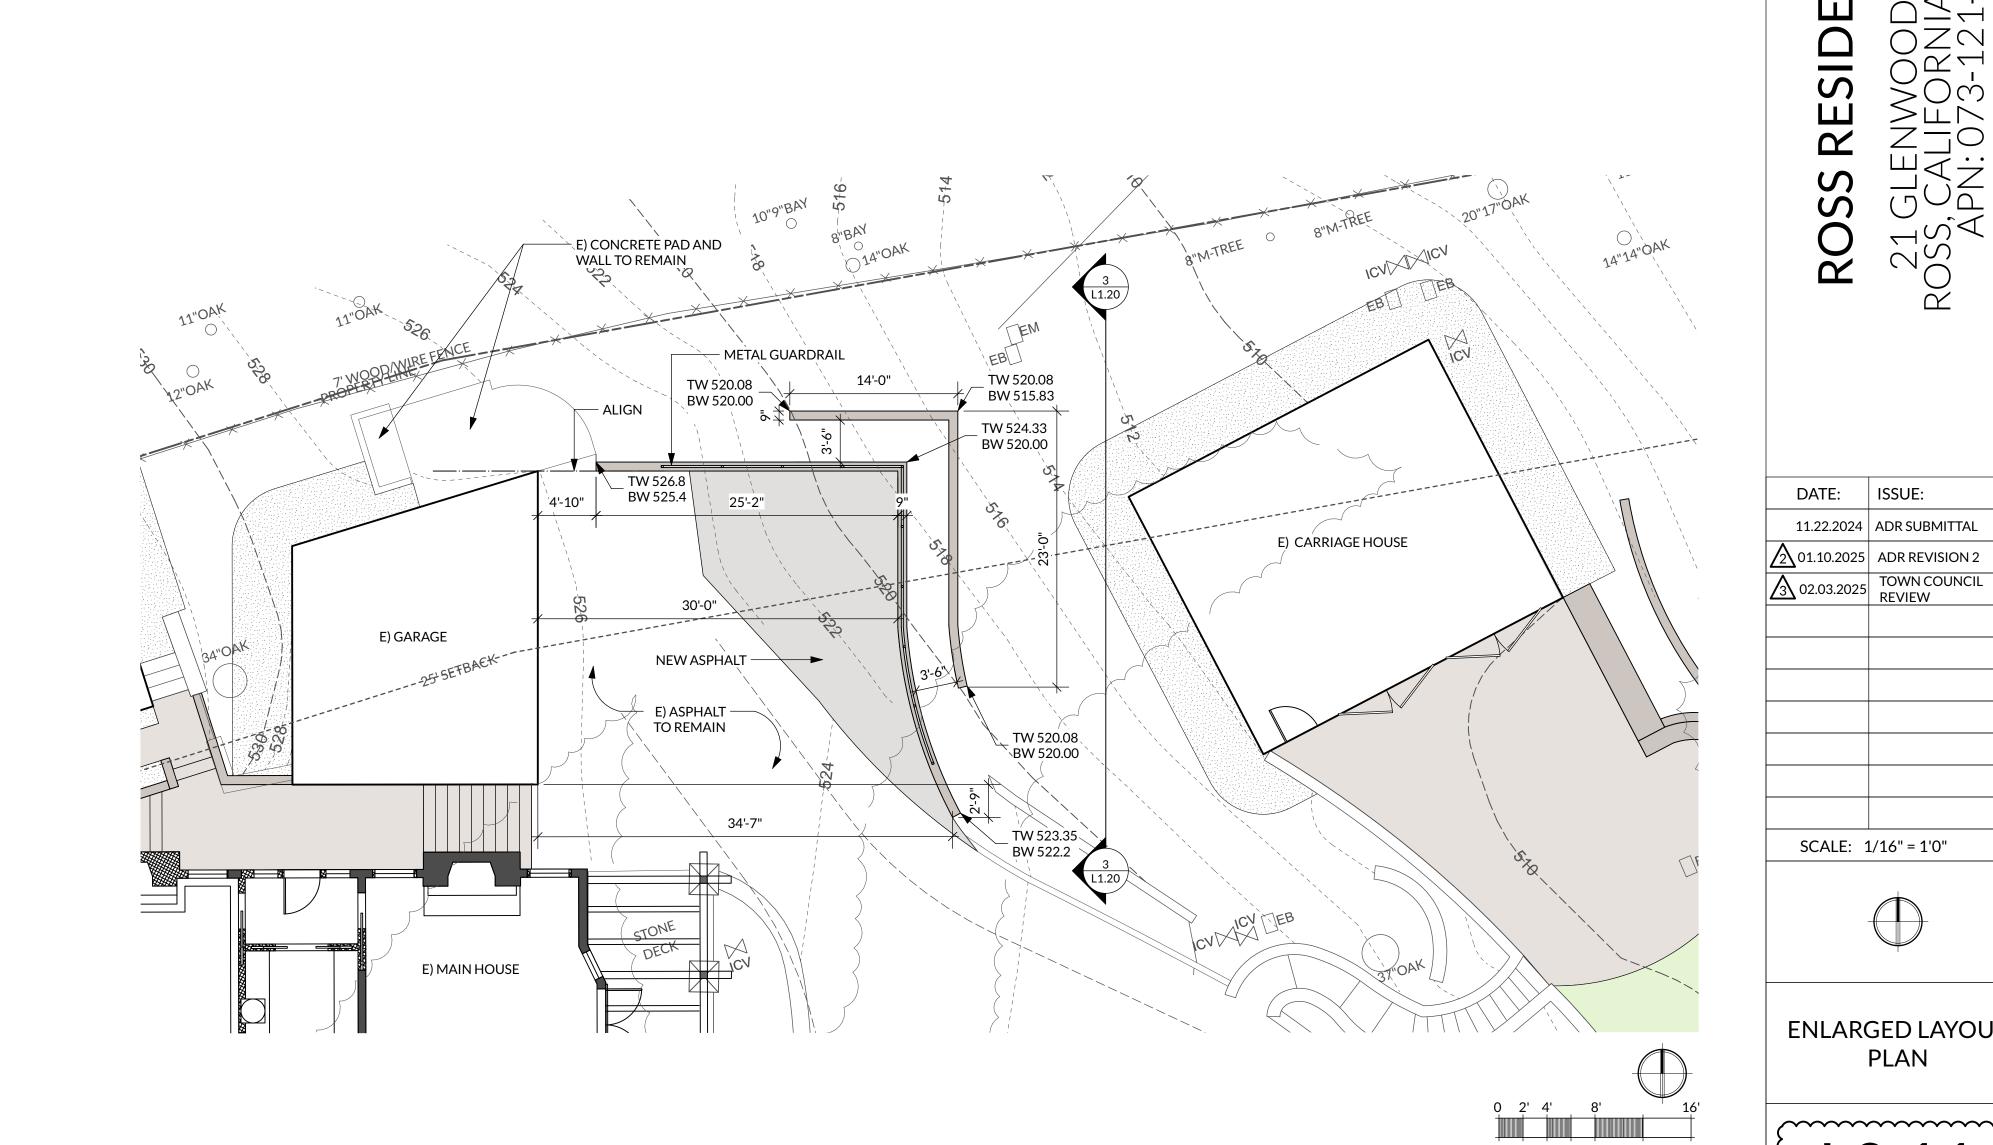

Furthermore, the project involves rehabilitating the existing landscape, which includes adding a new spa, retaining walls, and lawn, as well as reducing the planting bed in front of the home to accommodate a fire truck turnaround. A half-court sport court will be installed in the southeast section of the lot.

#### **Impervious Surfaces**

The project proposes an impervious surface increase of 942 SF. A new 432 SF bioretention area for stormwater control is included to meet the Town's no net increase policy.

Project plans are included as **Attachment 2**; Project Application and Materials are included as **Attachment 3**.

On January 21, 2025, with a vote of 3-0-1-1 (for-against-absent-recusal), the Advisory Design Review (ADR) group expressed their support for the project. ADR members expressed concerns about the retaining wall located within the setback and its visibility from the adjacent property. They also suggested that the octagonal breakfast nook and flat dormer could better align with the overall design of the house but left that up to the applicant. Public comments were made by two of the neighbors requesting screening of the retaining walls and management of construction traffic and parking. In response, the applicant updated the Landscape Plan to include additional screening to soften the wall along with a Construction Management Plan to address these comments. The ADR group recommends that the project is consistent with the purpose of Design Review and the Design Review criteria and standards per Section 18.41.100, and, therefore, recommended approval of Design Review.