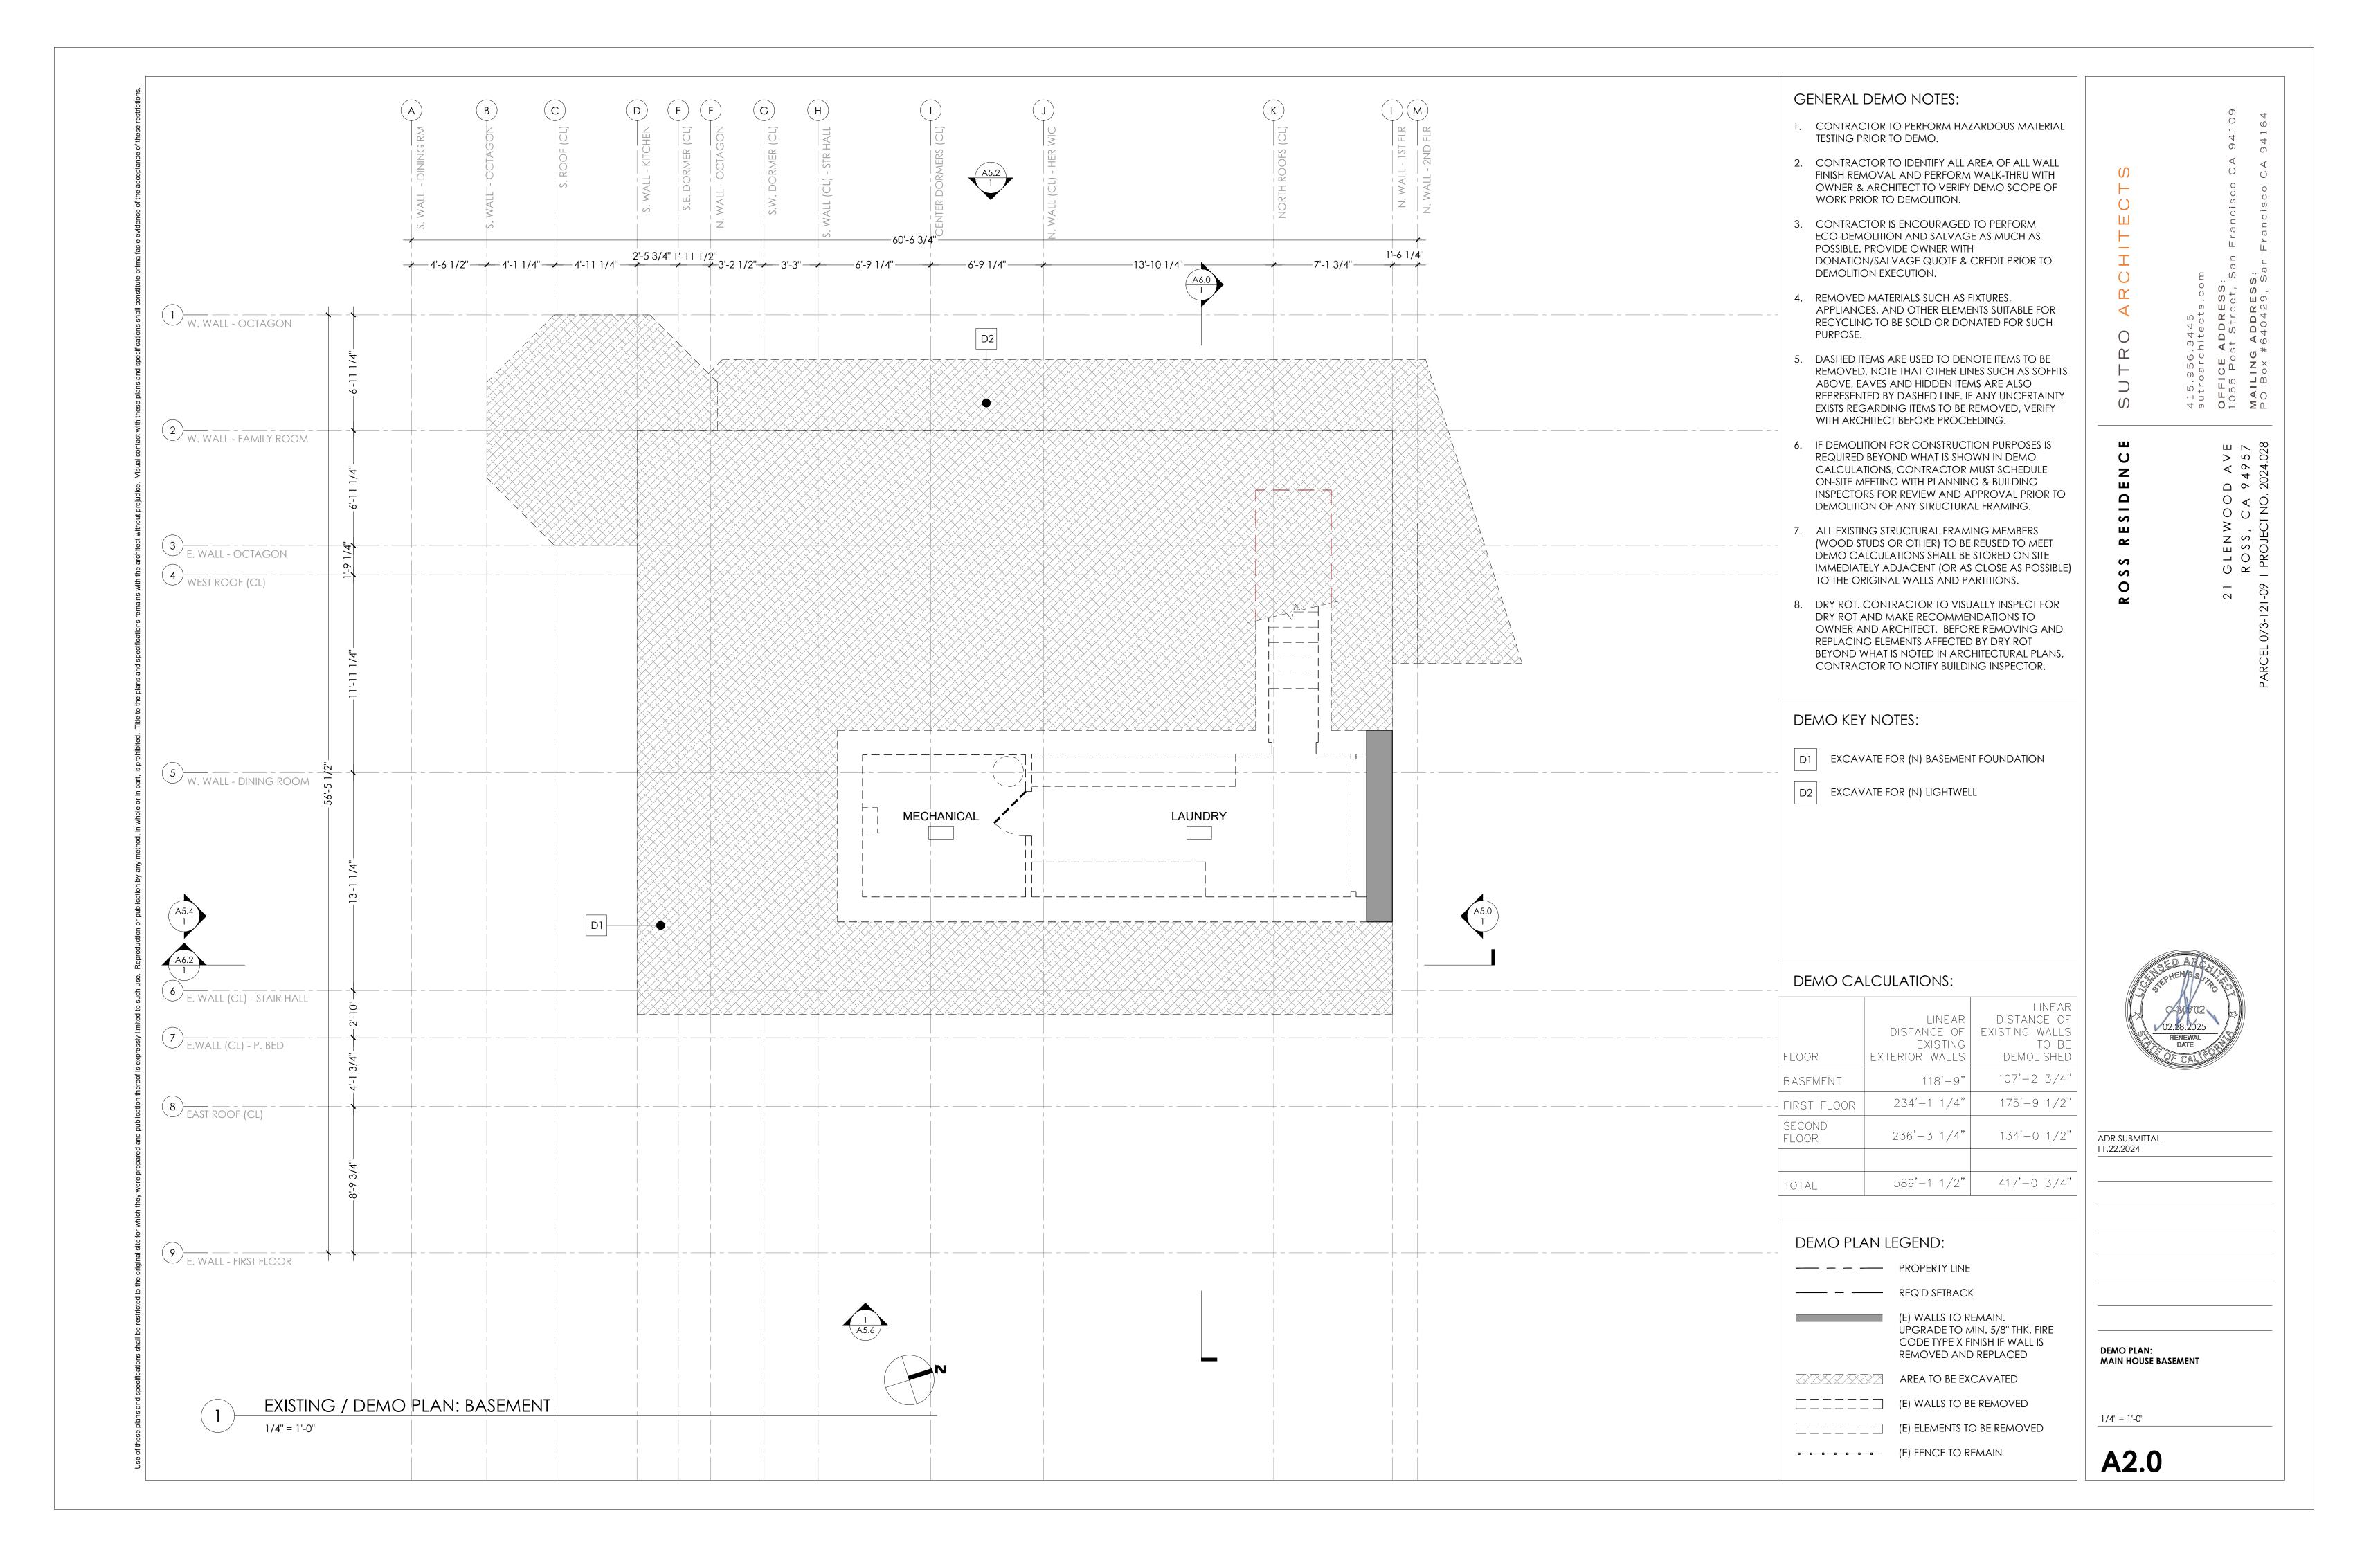

# **Project Description:**

The applicant requests approval from the Town Council for Design Review and a Demolition Permit. The project includes both interior and exterior renovations, along with several additions: a family dining area on the main floor, a second-story addition, a basement addition, and a new pool house, totaling 2,347 square feet (SF) of new floor area. The remodel will also update the south and west facades by adding A-frames to match the existing single-family home. Additionally, all existing siding will be removed, and the house will be clad in clear-stained yellow cedar shingles. The guest house and tea house will receive new windows and a limited interior remodel. A demolition permit is required for alterations affecting more than twenty-five percent of the residence's exterior walls or wall coverings.

#### **Background**

The project site is a 63,464 square-foot lot on the corner of Glenwood Avenue and Upper Road. The lot has a single-family residence which includes an attached garage, tea house, guest house, carriage house and a pool. The property is home to an extensive collection of trees and mature vegetation.