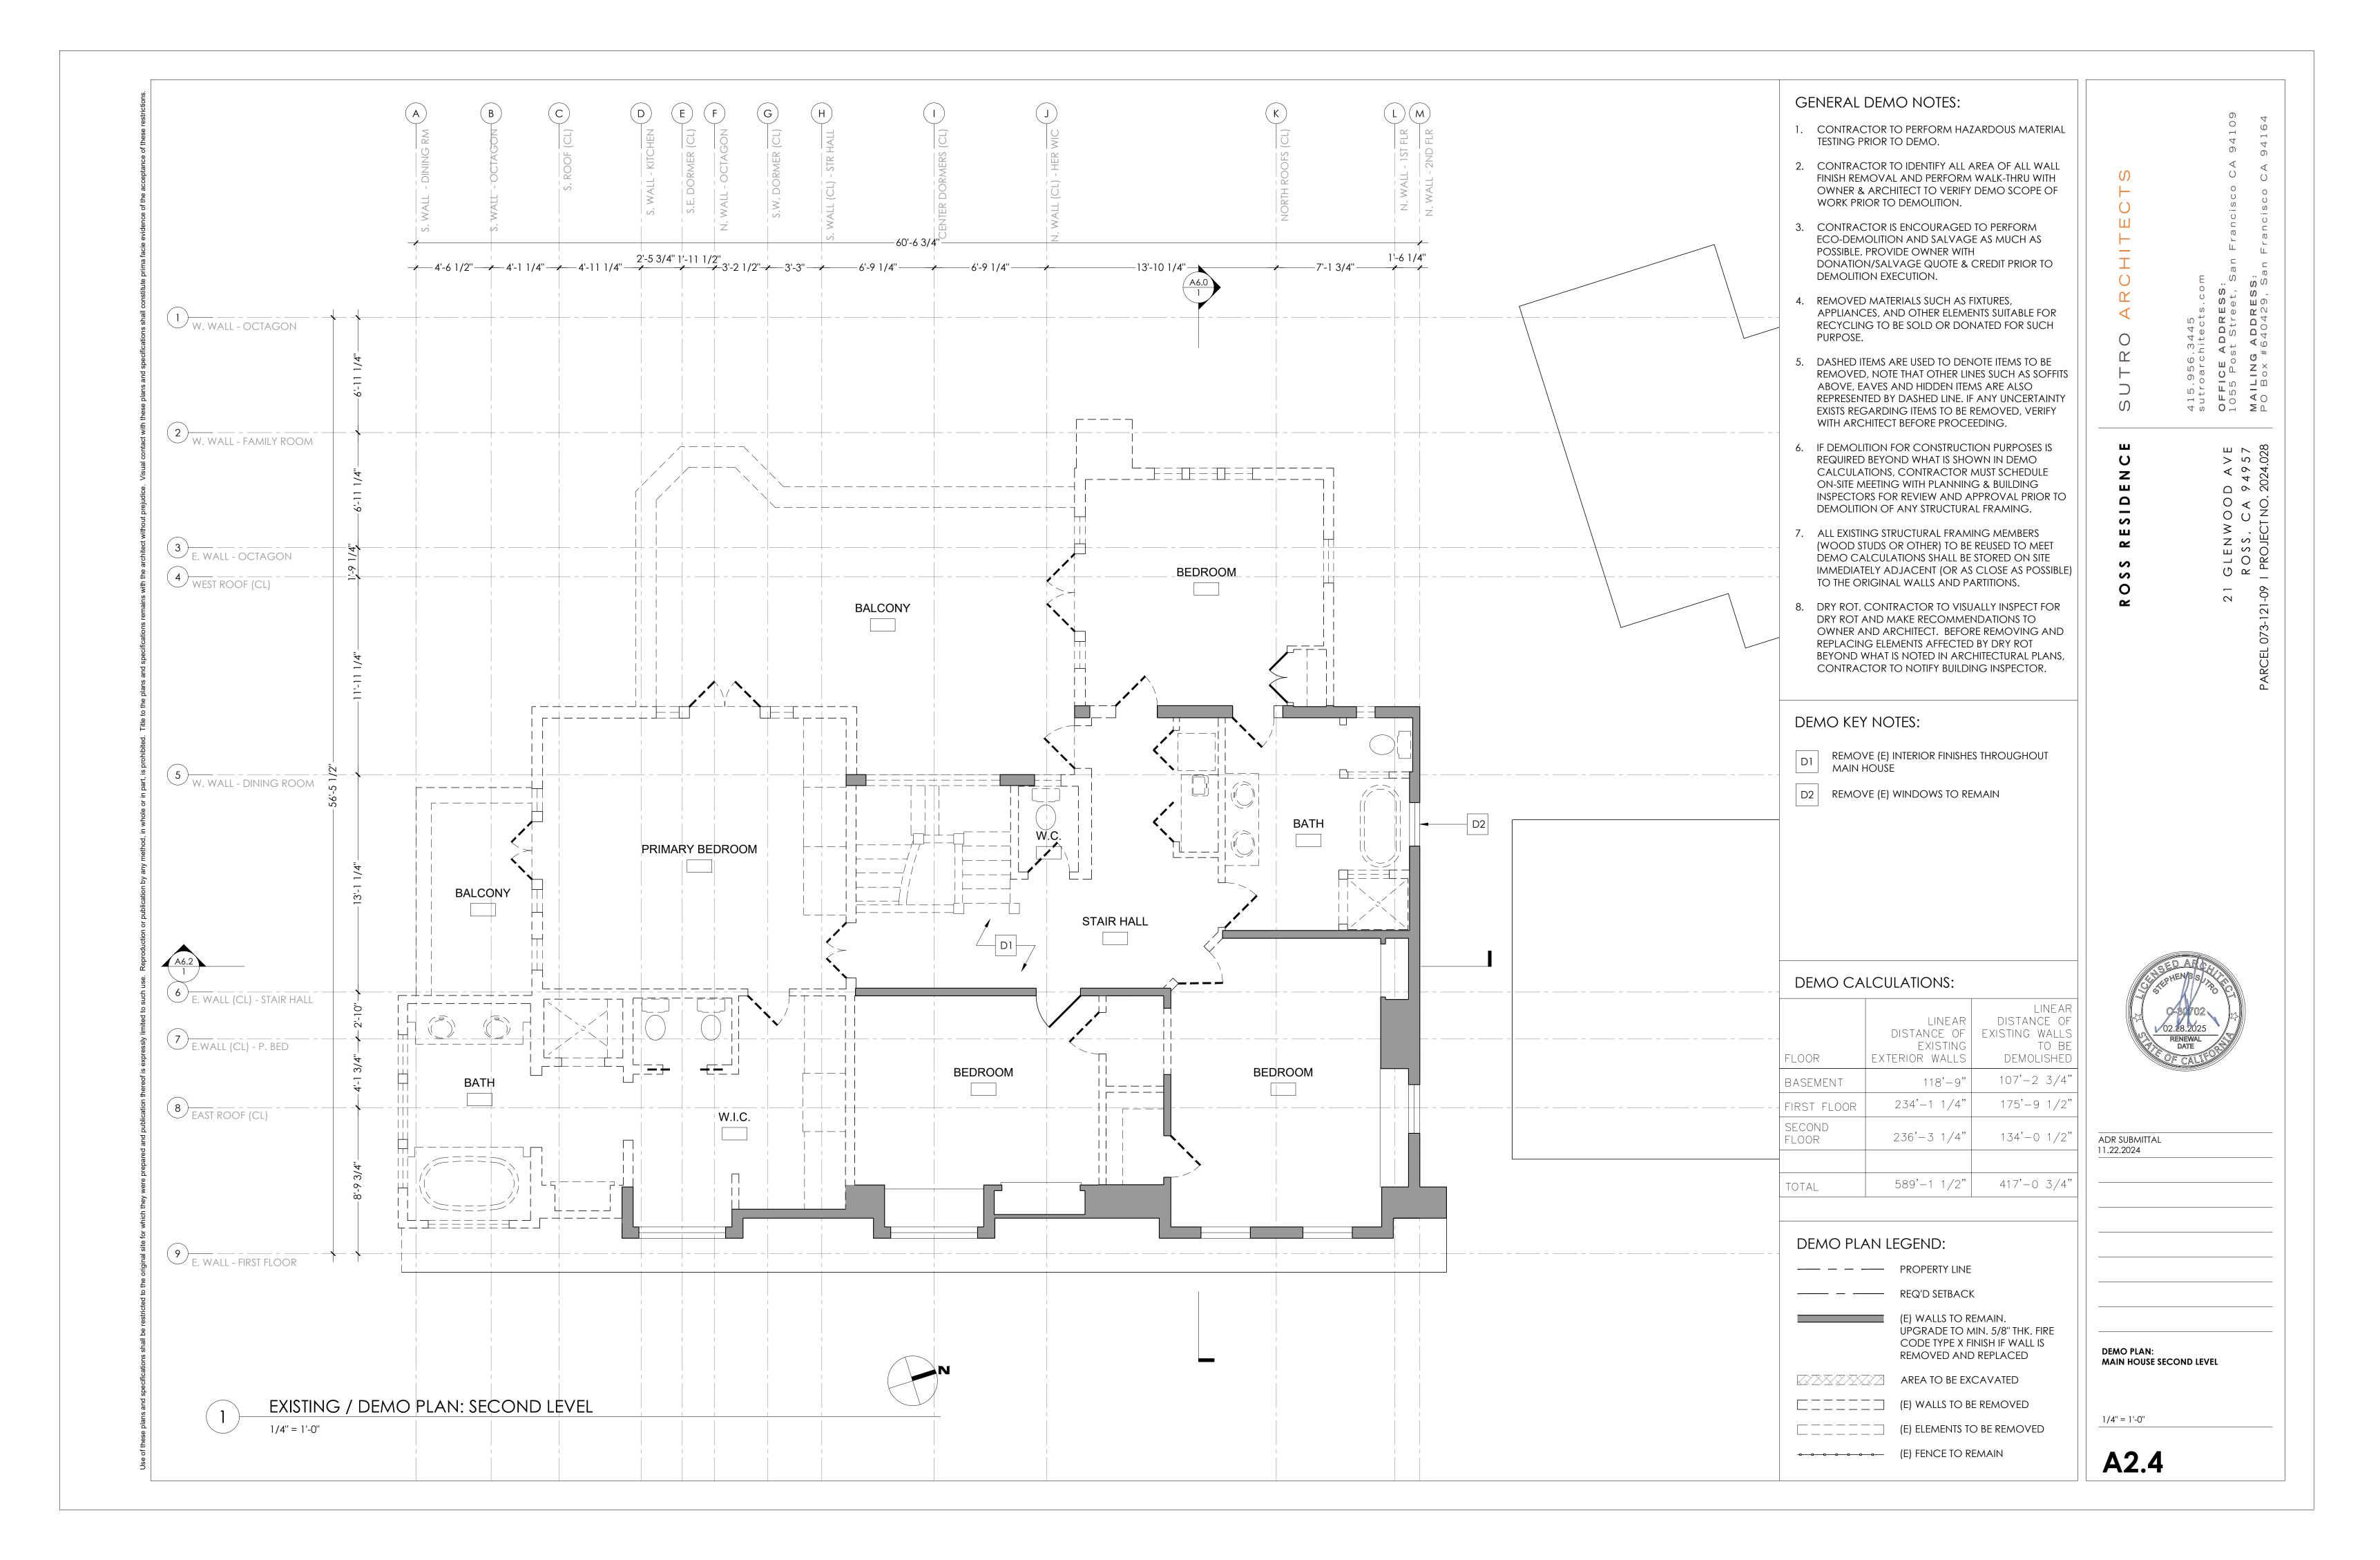

# **Project Description:**

The applicant requests approval from the Town Council for Design Review and a Demolition Permit. The project includes both interior and exterior renovations, along with several additions: a family dining area on the main floor, a second-story addition, a basement addition, and a new pool house, totaling 2,347 square feet (SF) of new floor area. The remodel will also update the south and west facades by adding A-frames to match the existing single-family home. Additionally, all existing siding will be removed, and the house will be clad in clear-stained yellow cedar shingles. The guest house and tea house will receive new windows and a limited interior remodel. A demolition permit is required for alterations affecting more than twenty-five percent of the residence's exterior walls or wall coverings.

#### **Demolition Permit**

Pursuant to Section 18.50.20, the proposed project requires a Demolition Permit to alter more than twenty-five percent of the exterior walls or exterior wall coverings of a residence.