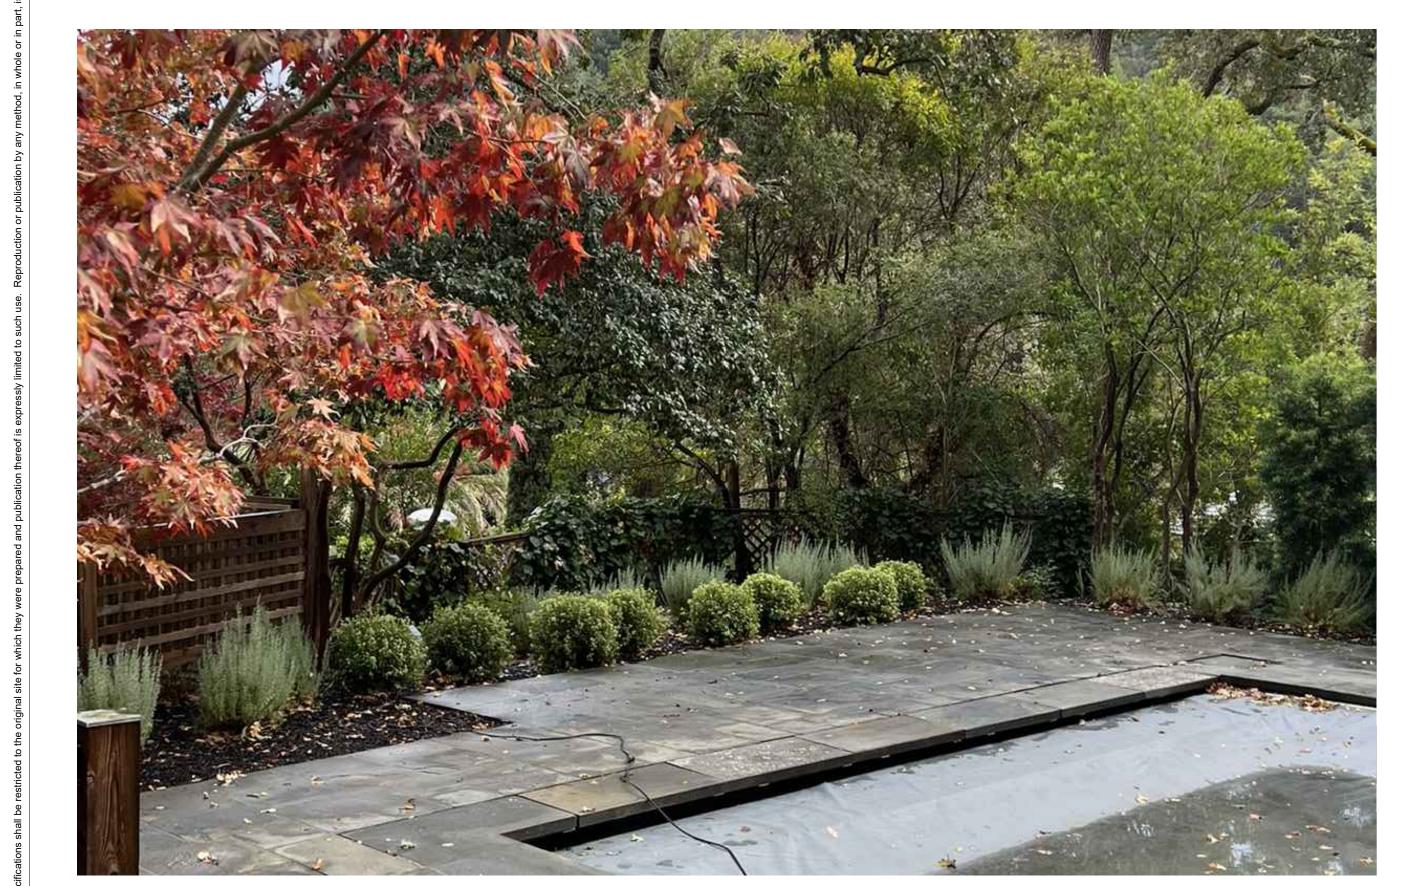

Furthermore, the project involves rehabilitating the existing landscape, which includes adding a new spa, retaining walls, and lawn, as well as reducing the planting bed in front of the home to accommodate a fire truck turnaround. A half-court sport court will be installed in the southeast section of the lot.

#### **Impervious Surfaces**

The project proposes an impervious surface increase of 942 SF. A new 432 SF bioretention area for stormwater control is included to meet the Town's no net increase policy.

Project plans are included as **Attachment 2**; Project Application and Materials are included as **Attachment 3**.