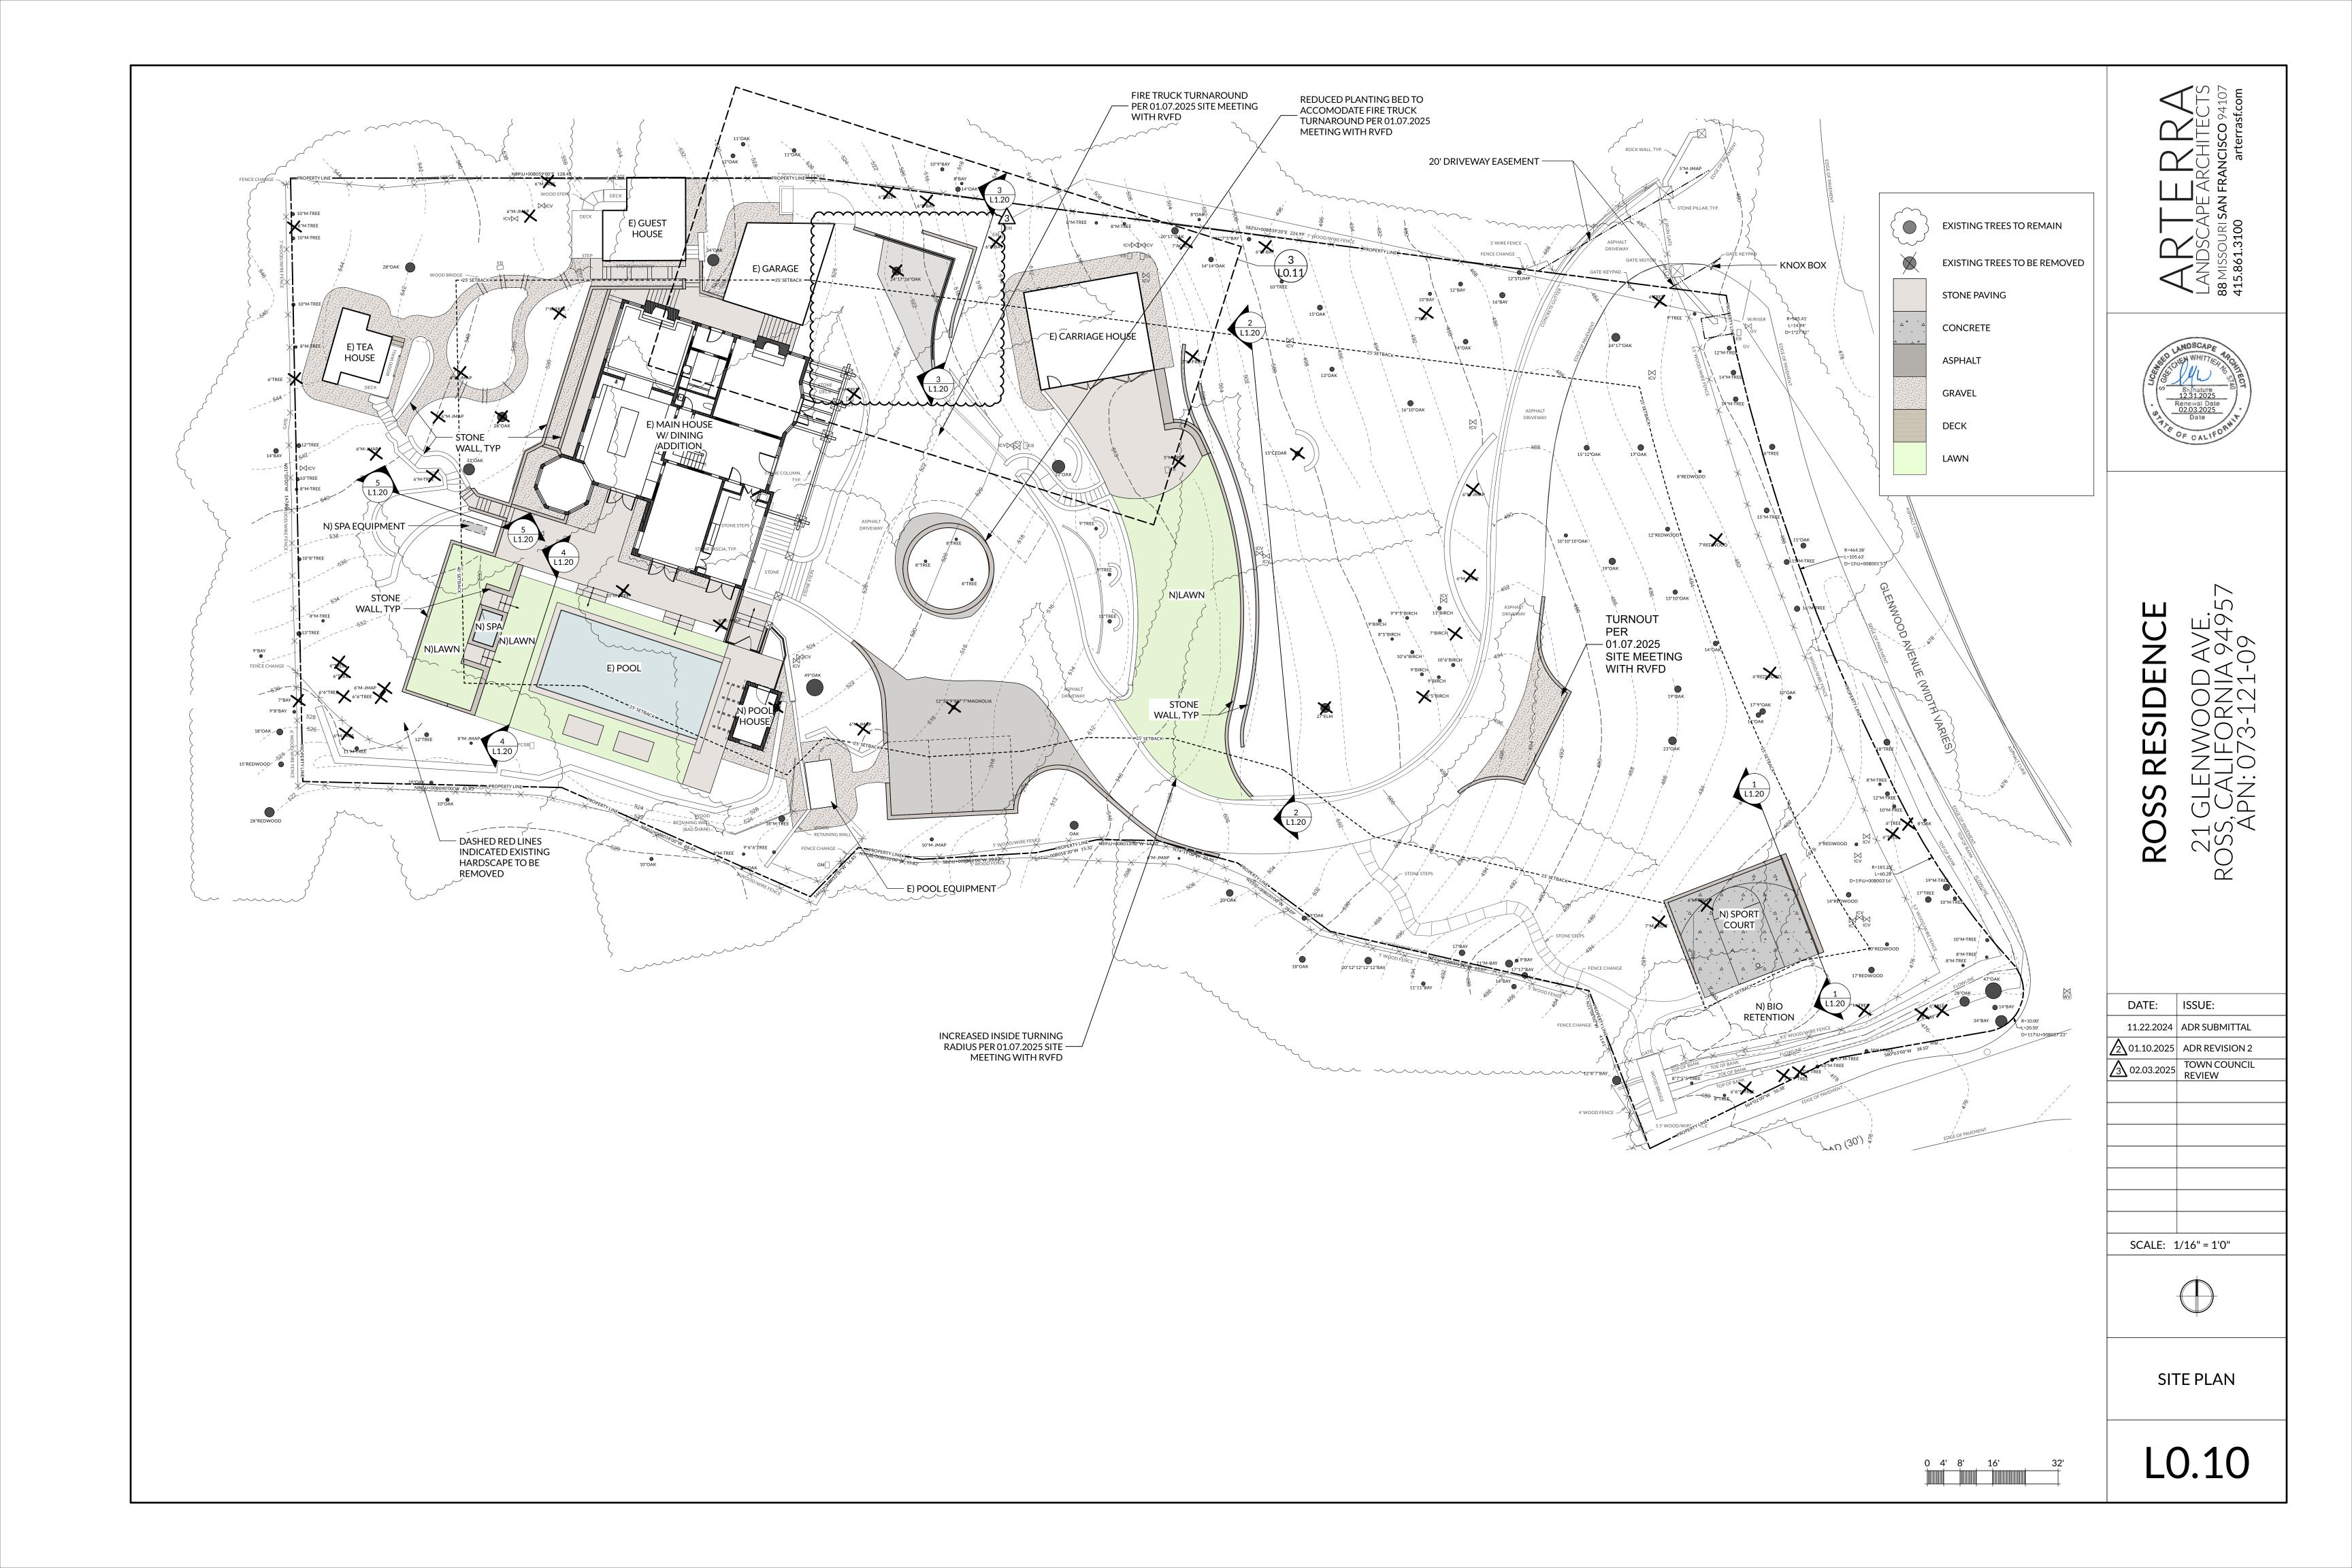

# **Project Description:**

The applicant requests approval from the Town Council for Design Review and a Demolition Permit. The project includes both interior and exterior renovations, along with several additions: a family dining area on the main floor, a second-story addition, a basement addition, and a new pool house, totaling 2,347 square feet (SF) of new floor area. The remodel will also update the south and west facades by adding A-frames to match the existing single-family home. Additionally, all existing siding will be removed, and the house will be clad in clear-stained yellow cedar shingles. The guest house and tea house will receive new windows and a limited interior remodel. A demolition permit is required for alterations affecting more than twenty-five percent of the residence's exterior walls or wall coverings.

Furthermore, the project involves rehabilitating the existing landscape, which includes adding a new spa, retaining walls, and lawn, as well as reducing the planting bed in front of the home to accommodate a fire truck turnaround. A half-court sport court will be installed in the southeast section of the lot.

#### **Impervious Surfaces**

The project proposes an impervious surface increase of 942 SF. A new 432 SF bioretention area for stormwater control is included to meet the Town's no net increase policy.

Project plans are included as **Attachment 2**; Project Application and Materials are included as **Attachment 3**.

#### **Background**

The project site is a 63,464 square-foot lot on the corner of Glenwood Avenue and Upper Road. The lot has a single-family residence which includes an attached garage, tea house, guest house, carriage house and a pool. The property is home to an extensive collection of trees and mature vegetation.

On January 21, 2025, with a vote of 3-0-1-1 (for-against-absent-recusal), the Advisory Design Review (ADR) group expressed their support for the project. ADR members expressed concerns about the retaining wall located within the setback and its visibility from the adjacent property. They also suggested that the octagonal breakfast nook and flat dormer could better align with the overall design of the house but left that up to the applicant. Public comments were made by two of the neighbors requesting screening of the retaining walls and management of construction traffic and parking. In response, the applicant updated the Landscape Plan to include additional screening to soften the wall along with a Construction Management Plan to address these comments. The ADR group recommends that the project is consistent with the purpose of Design Review and the Design Review criteria and standards per Section 18.41.100, and, therefore, recommended approval of Design Review.