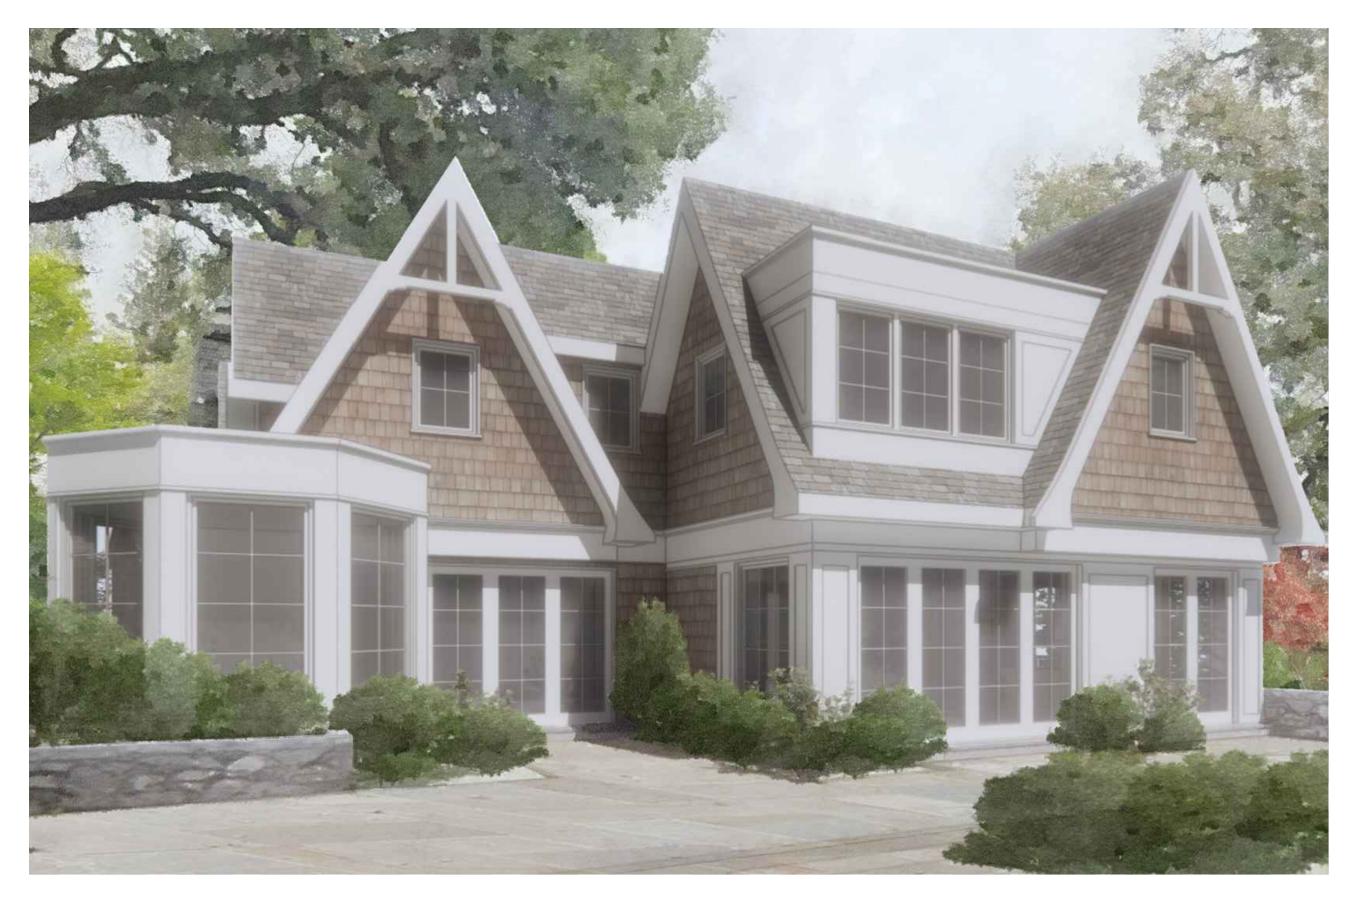

# **Project Description:**

The applicant requests approval from the Town Council for Design Review and a Demolition Permit. The project includes both interior and exterior renovations, along with several additions: a family dining area on the main floor, a second-story addition, a basement addition, and a new pool house, totaling 2,347 square feet (SF) of new floor area. The remodel will also update the south and west facades by adding A-frames to match the existing single-family home. Additionally, all existing siding will be removed, and the house will be clad in clear-stained yellow cedar shingles. The guest house and tea house will receive new windows and a limited interior remodel. A demolition permit is required for alterations affecting more than twenty-five percent of the residence's exterior walls or wall coverings.

# FRONT FACADE RENDERING: