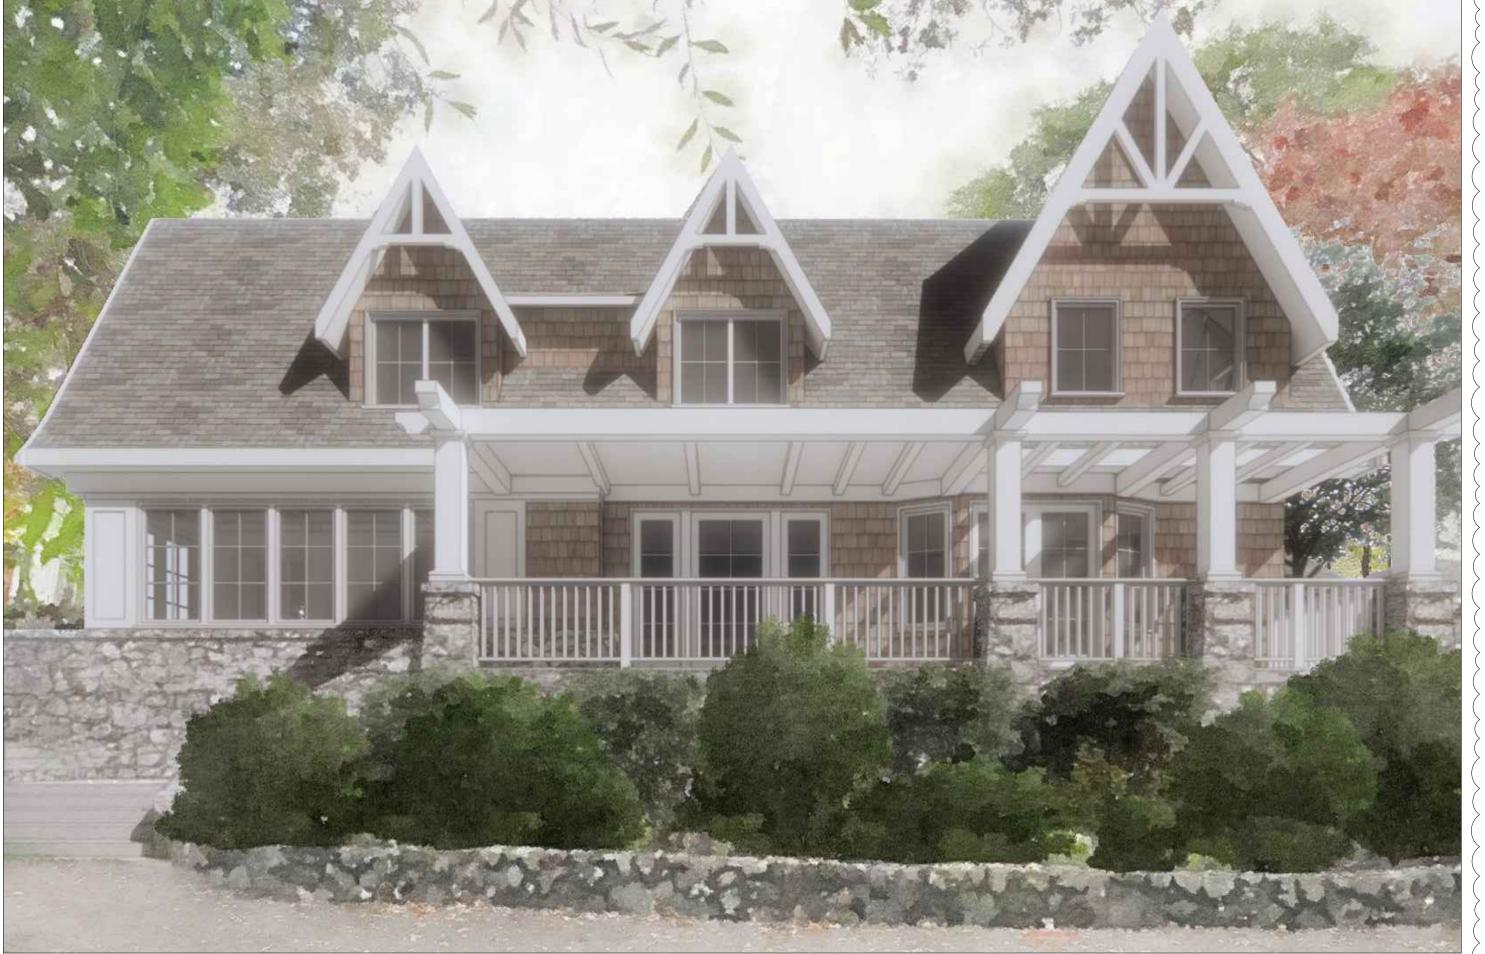

# **Project Description:**

The applicant requests approval from the Town Council for Design Review and a Demolition Permit. The project includes both interior and exterior renovations, along with several additions: a family dining area on the main floor, a second-story addition, a basement addition, and a new pool house, totaling 2,347 square feet (SF) of new floor area. The remodel will also update the south and west facades by adding A-frames to match the existing single-family home. Additionally, all existing siding will be removed, and the house will be clad in clear-stained yellow cedar shingles. The guest house and tea house will receive new windows and a limited interior remodel. A demolition permit is required for alterations affecting more than twenty-five percent of the residence's exterior walls or wall coverings.

# FRONT FACADE RENDERING: