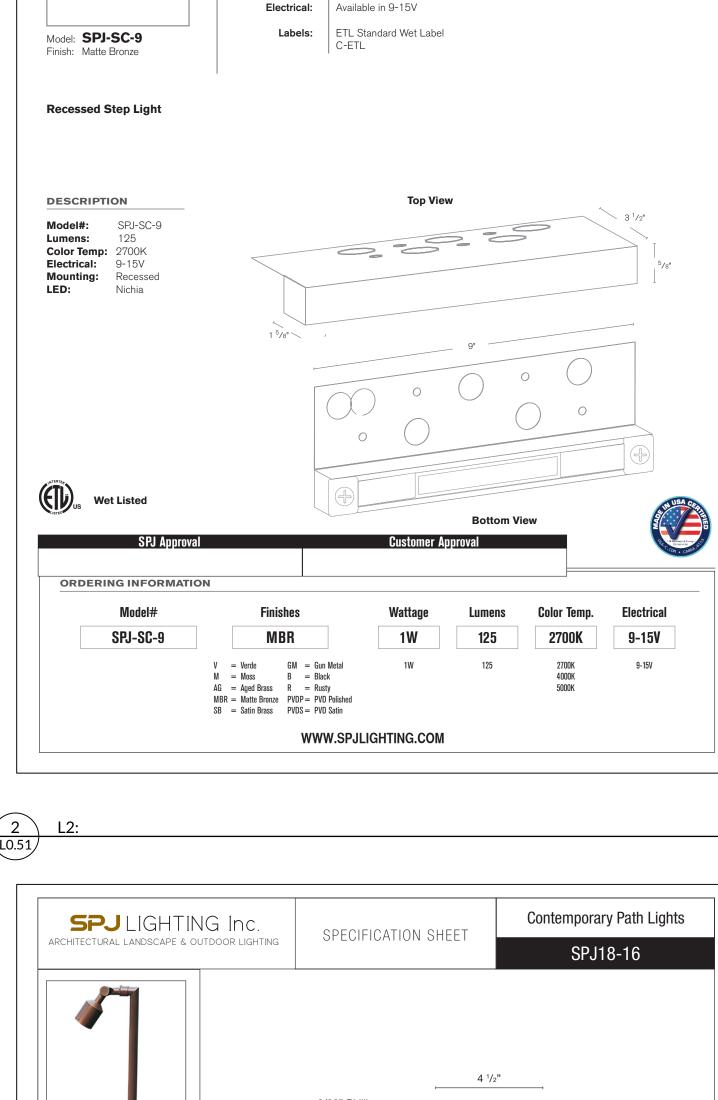

IFIED CLIA IRRIGATION AUDITOR MUST BE HIRED.)



| DATE:        | ISSUE:                 |
|--------------|------------------------|
| 11.22.2024   | ADR SUBMITTAL          |
| 01.10.2025   | ADR REVISION 2         |
| 3 02.03.2025 | TOWN COUNCIL<br>REVIEW |
|              |                        |
|              |                        |
|              |                        |
|              |                        |
|              |                        |
|              |                        |
|              |                        |
| SCALE: N     | N/A                    |

IRRIGATION NOTES









ROSS, CALIFORNIA 94957 APN: 073-121-09

DATE: ISSUE:

11.22.2024 ADR SUBMITTAL

201.10.2025 ADR REVISION 2
TOWN COUNCIL REVIEW

SCALE: 1/16" = 1'-0"



LIGHTING PLAN

L0.50







Forever Bright

SPECIFICATION FEATURES

**SPJ** LIGHTING Inc.

ARCHITECTURAL LANDSCAPE & OUTDOOR LIGHTING

Finish: Our naturally etched finishes will withstand the test of time. All finishes are

individually treated insuring consistency. Our meticulous application results in a fixture that truly becomes "a one of a kind".









AVE. 494957-09

ENWOCALIFORN

21 ( ROSS, Al

SIDENCE

Ш

**SS** 

RO

L0.51



5 NORTH ELEVATION AT HILLSIDE STEPS AND RETAINING WALL
Scale: 1/4" = 1'-0"



4 EAST ELEVATION AT SPA AND UPPER LAWN
L1.20 Scale: 1/4" = 1'-0"



EAST ELEVATION AT LOWER LAWN AND DRIVE
L1.20 Scale: 1/8" = 1'-0"





1 EAST ELEVATION AT SPORT COURT L1.20 Scale: 1/8" = 1'-0"





ROSS RESIDENCE

| DATE:        | ISSUE:                 |
|--------------|------------------------|
| 11.2