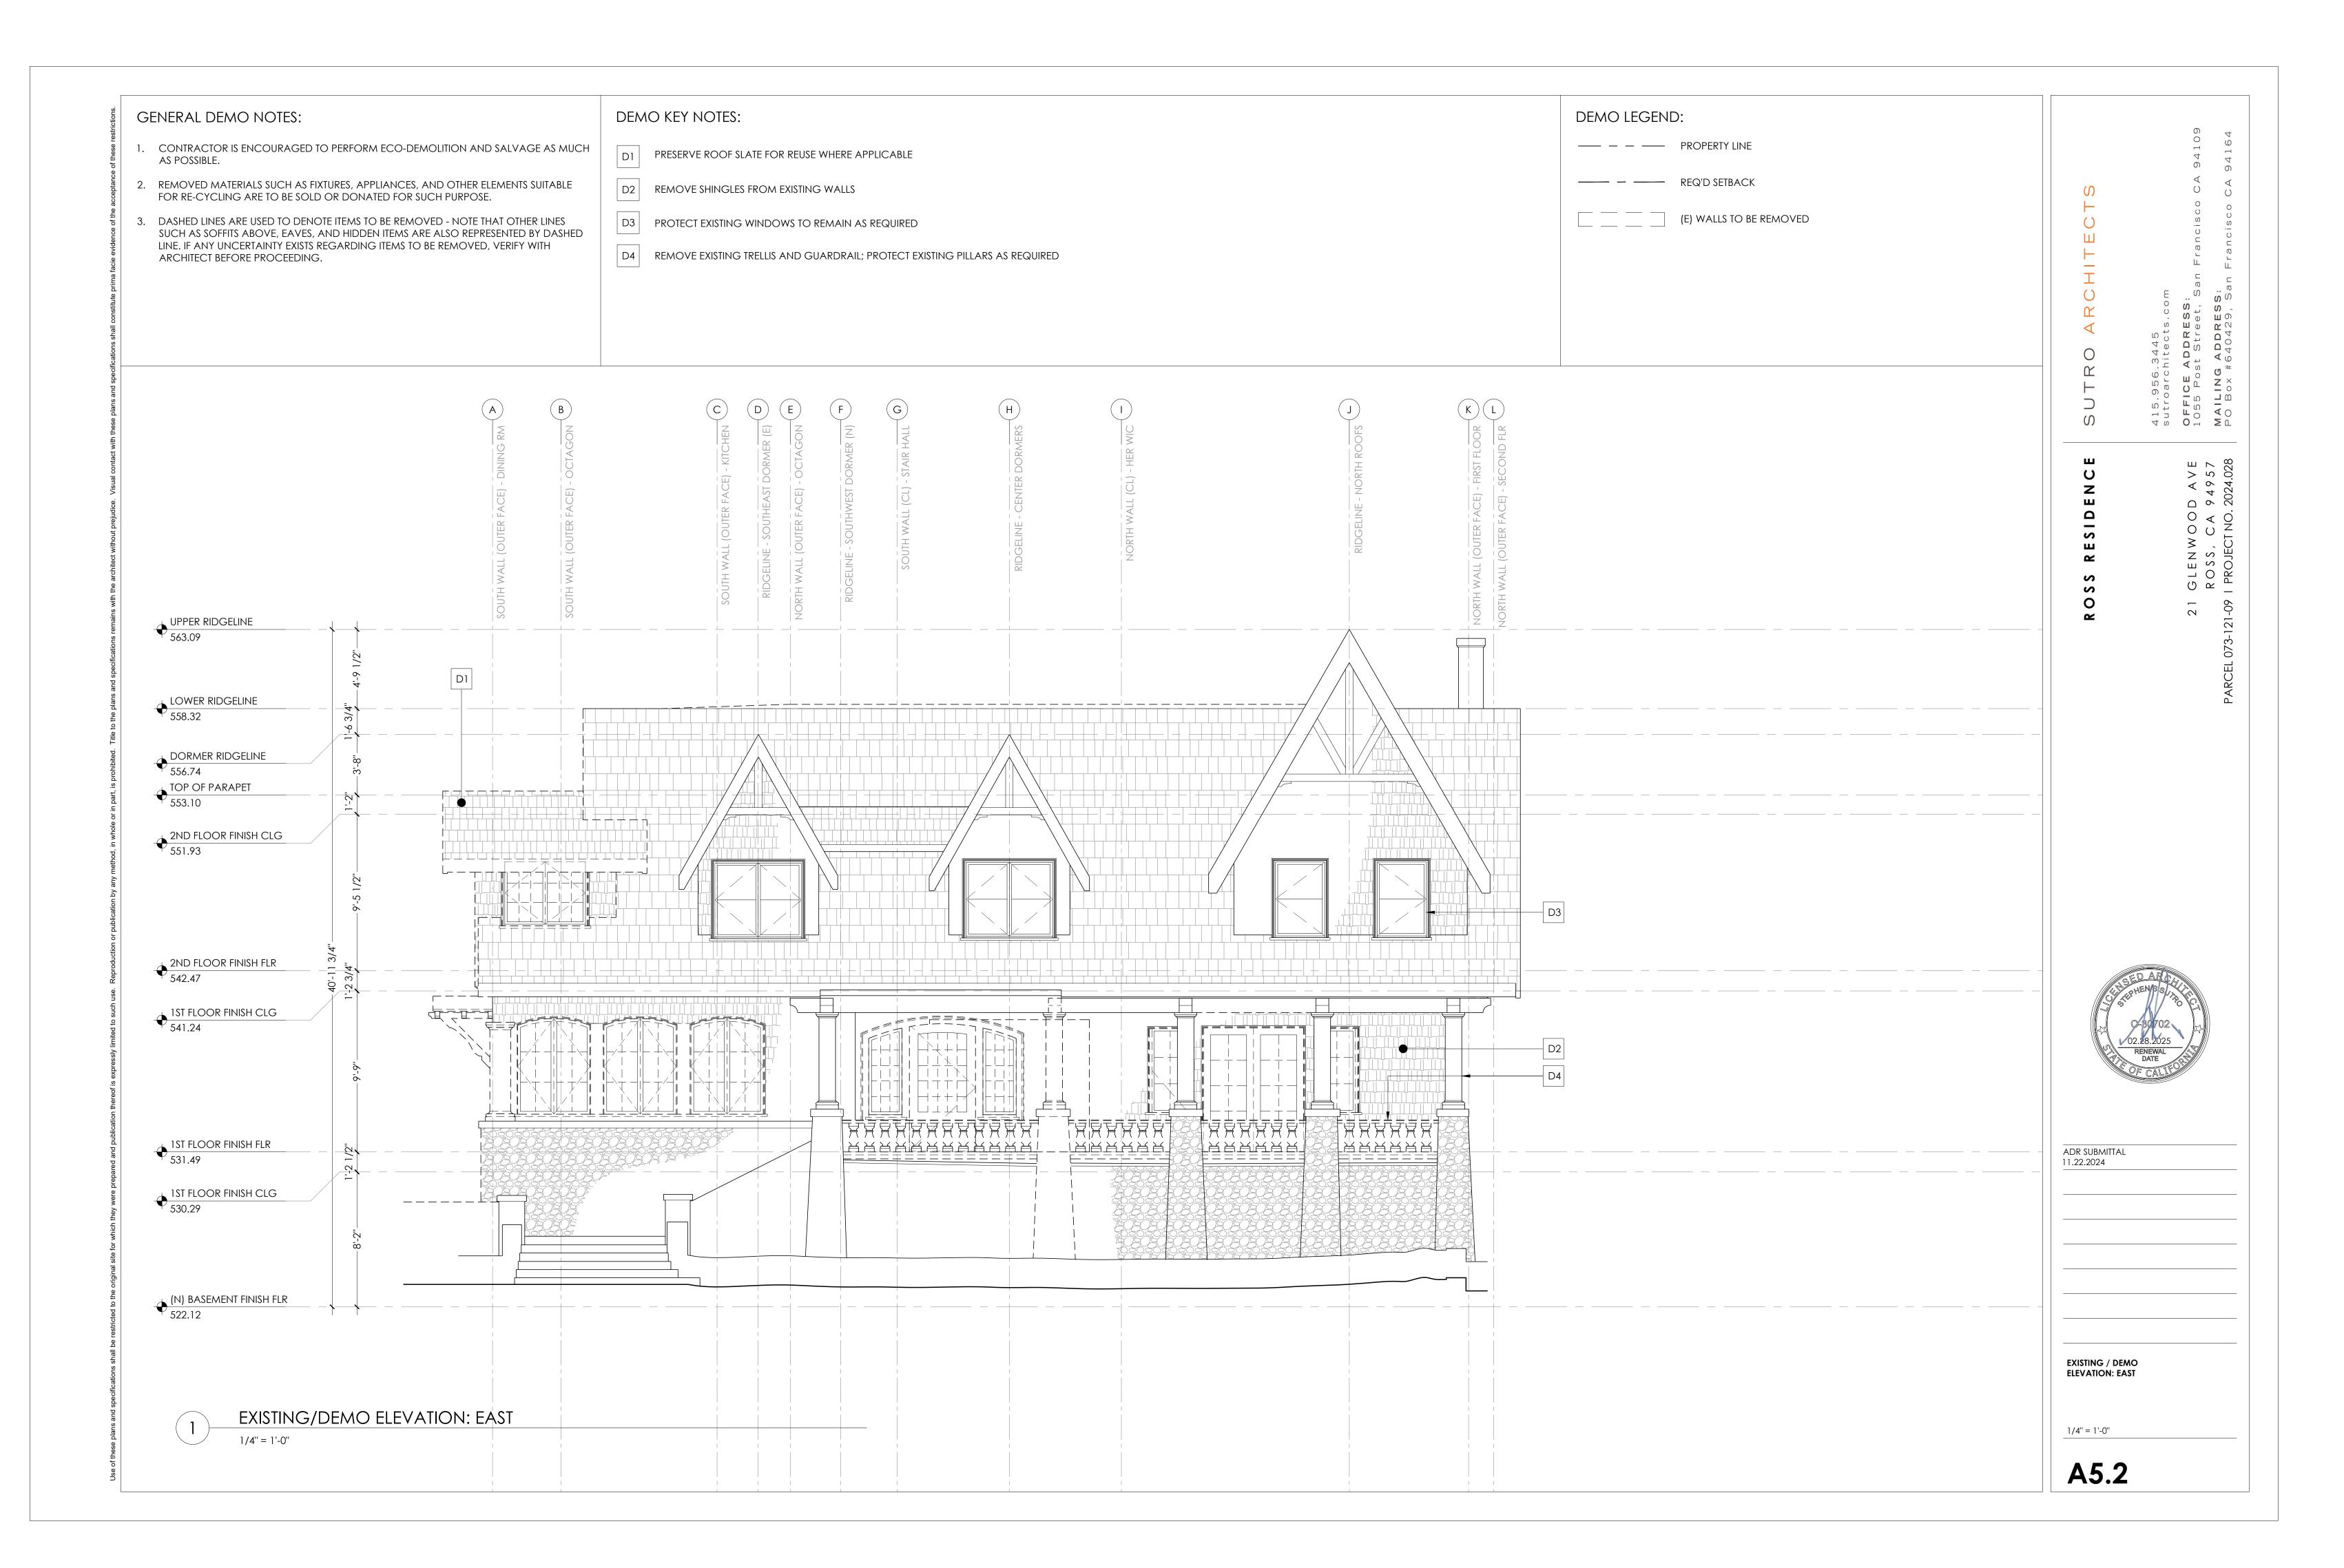

# **Project Description:**

The applicant requests approval from the Town Council for Design Review and a Demolition Permit. The project includes both interior and exterior renovations, along with several additions: a family dining area on the main floor, a second-story addition, a basement addition, and a new pool house, totaling 2,347 square feet (SF) of new floor area. The remodel will also update the south and west facades by adding A-frames to match the existing single-family home. Additionally, all existing siding will be removed, and the house will be clad in clear-stained yellow cedar shingles. The guest house and tea house will receive new windows and a limited interior remodel. A demolition permit is required for alterations affecting more than twenty-five percent of the residence's exterior walls or wall coverings.

#### **Demolition Permit**

Pursuant to Section 18.50.20, the proposed project requires a Demolition Permit to alter more than twenty-five percent of the exterior walls or exterior wall coverings of a residence.