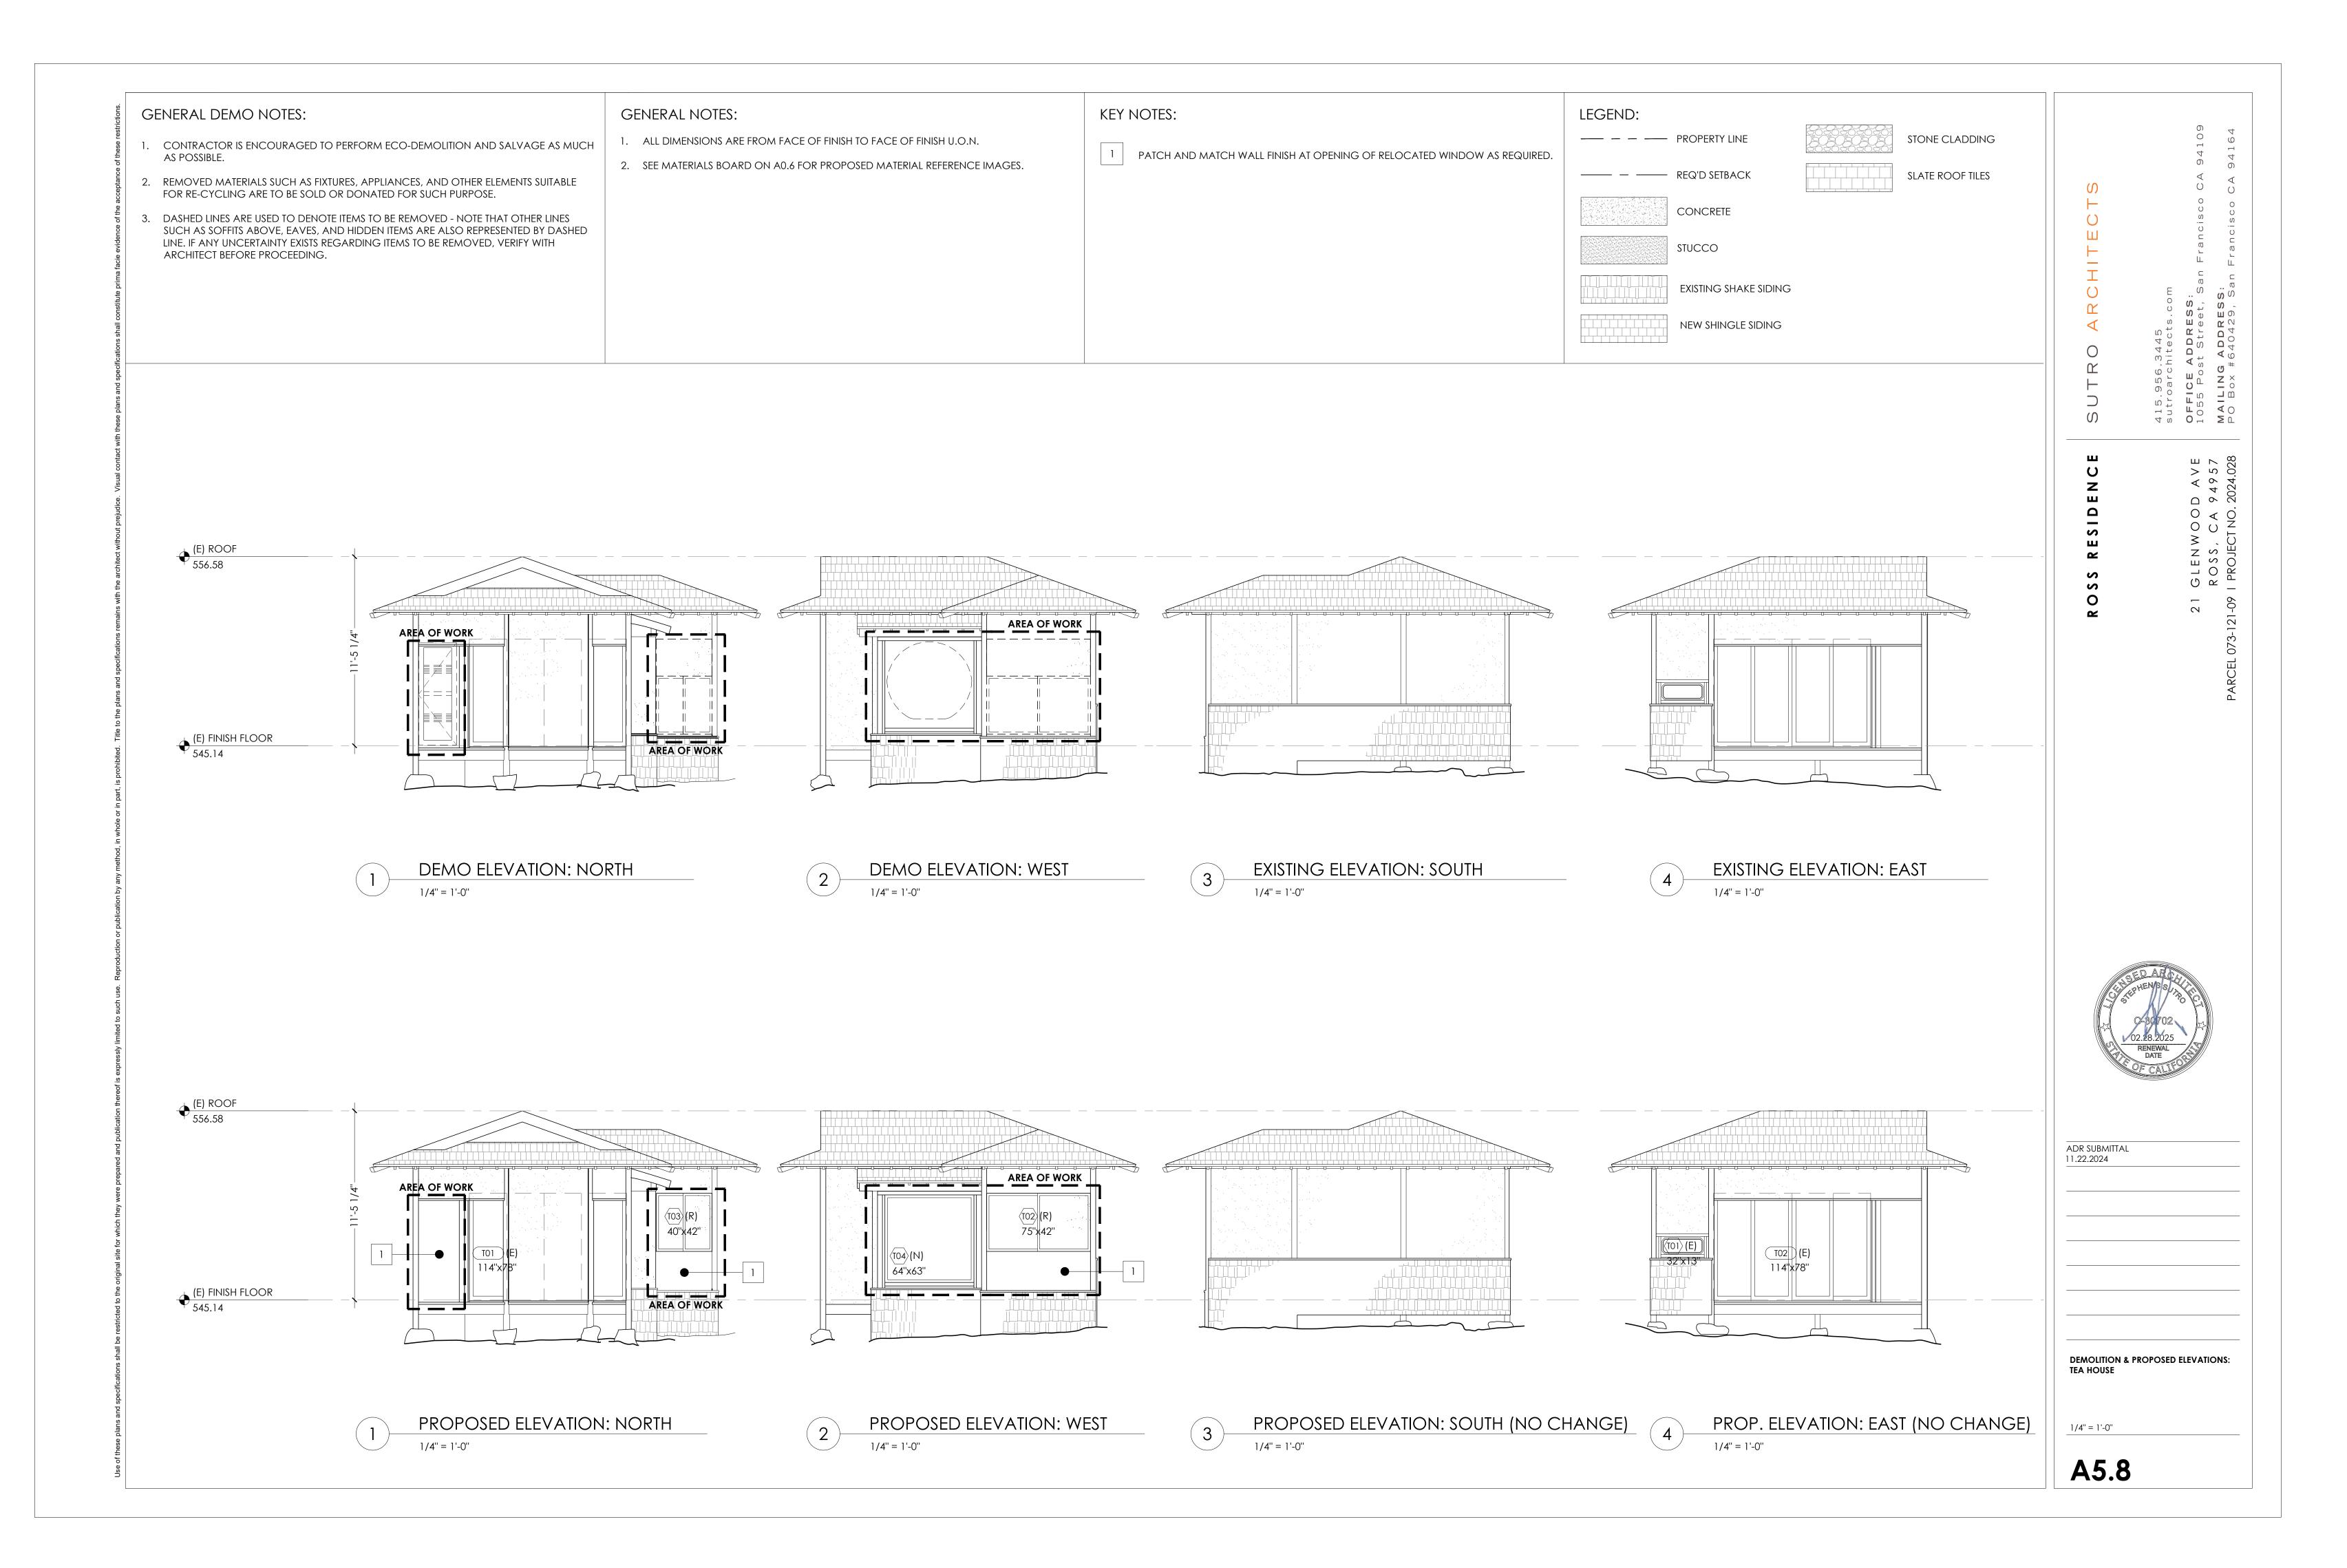

# **Project Description:**

The applicant requests approval from the Town Council for Design Review and a Demolition Permit. The project includes both interior and exterior renovations, along with several additions: a family dining area on the main floor, a second-story addition, a basement addition, and a new pool house, totaling 2,347 square feet (SF) of new floor area. The remodel will also update the south and west facades by adding A-frames to match the existing single-family home. Additionally, all existing siding will be removed, and the house will be clad in clear-stained yellow cedar shingles. The guest house and tea house will receive new windows and a limited interior remodel. A demolition permit is required for alterations affecting more than twenty-five percent of the residence's exterior walls or wall coverings.

TEA HOUSE: LIMITED INTERIOR REMODEL, REPLACEMENT OF WINDOWS T02, T03, T04.

CARRIAGE HOUSE: LIMITED INTERIOR REMODEL ONLY.

NEW PROPOSED POOL HOUSE.

REFER TO LANDSCAPE AND CIVIL DRAWINGS FOR SITE SCOPE.

PROJECT ADDRESS: 21 GLENWOOD AVE, ROSS, CA 94957