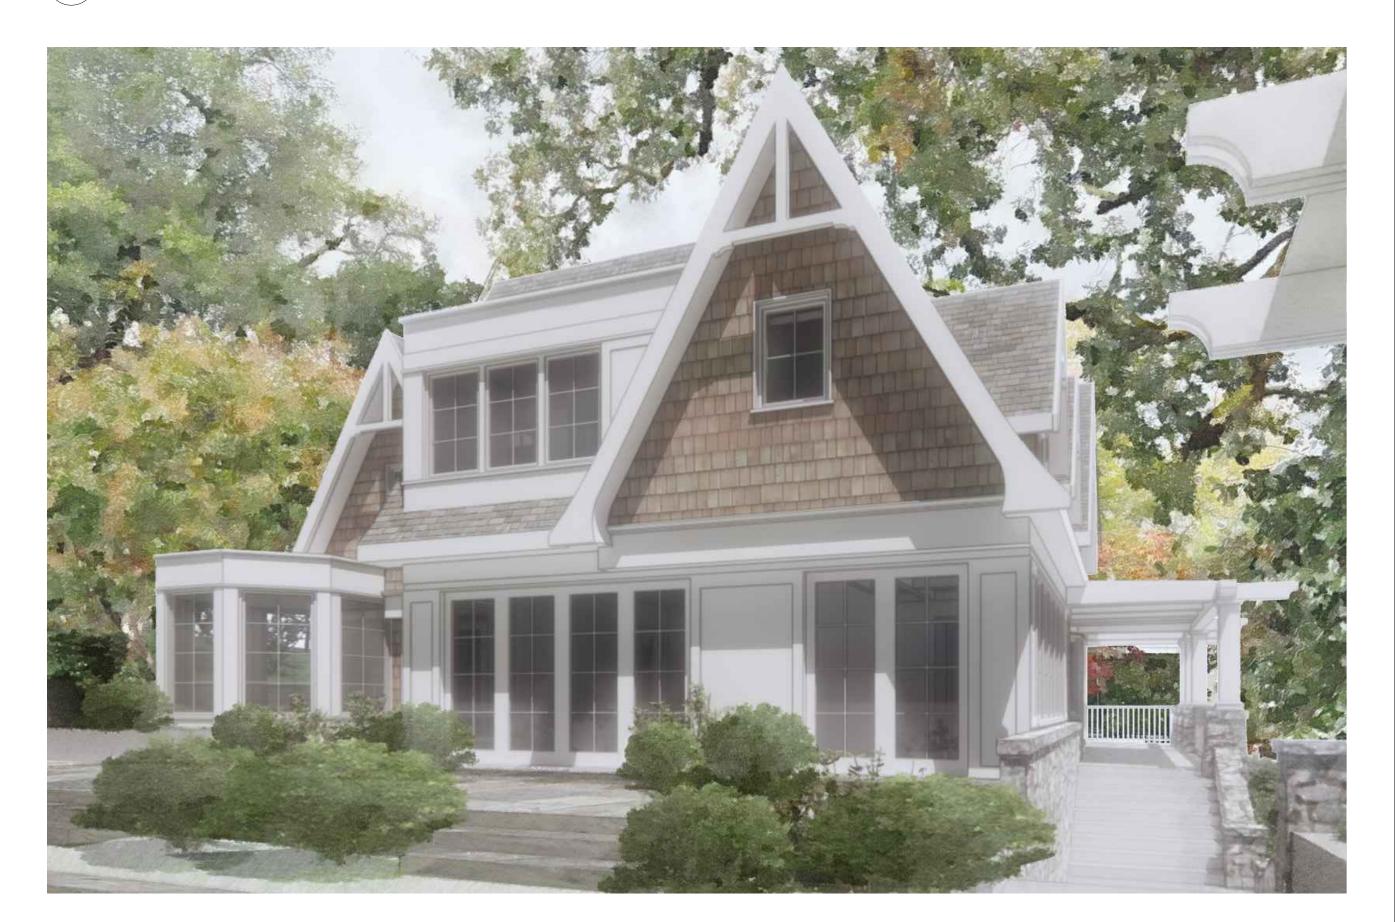

# **Project Description:**

The applicant requests approval from the Town Council for Design Review and a Demolition Permit. The project includes both interior and exterior renovations, along with several additions: a family dining area on the main floor, a second-story addition, a basement addition, and a new pool house, totaling 2,347 square feet (SF) of new floor area. The remodel will also update the south and west facades by adding A-frames to match the existing single-family home. Additionally, all existing siding will be removed, and the house will be clad in clear-stained yellow cedar shingles. The guest house and tea house will receive new windows and a limited interior remodel. A demolition permit is required for alterations affecting more than twenty-five percent of the residence's exterior walls or wall coverings.

# FRONT FACADE RENDERING: