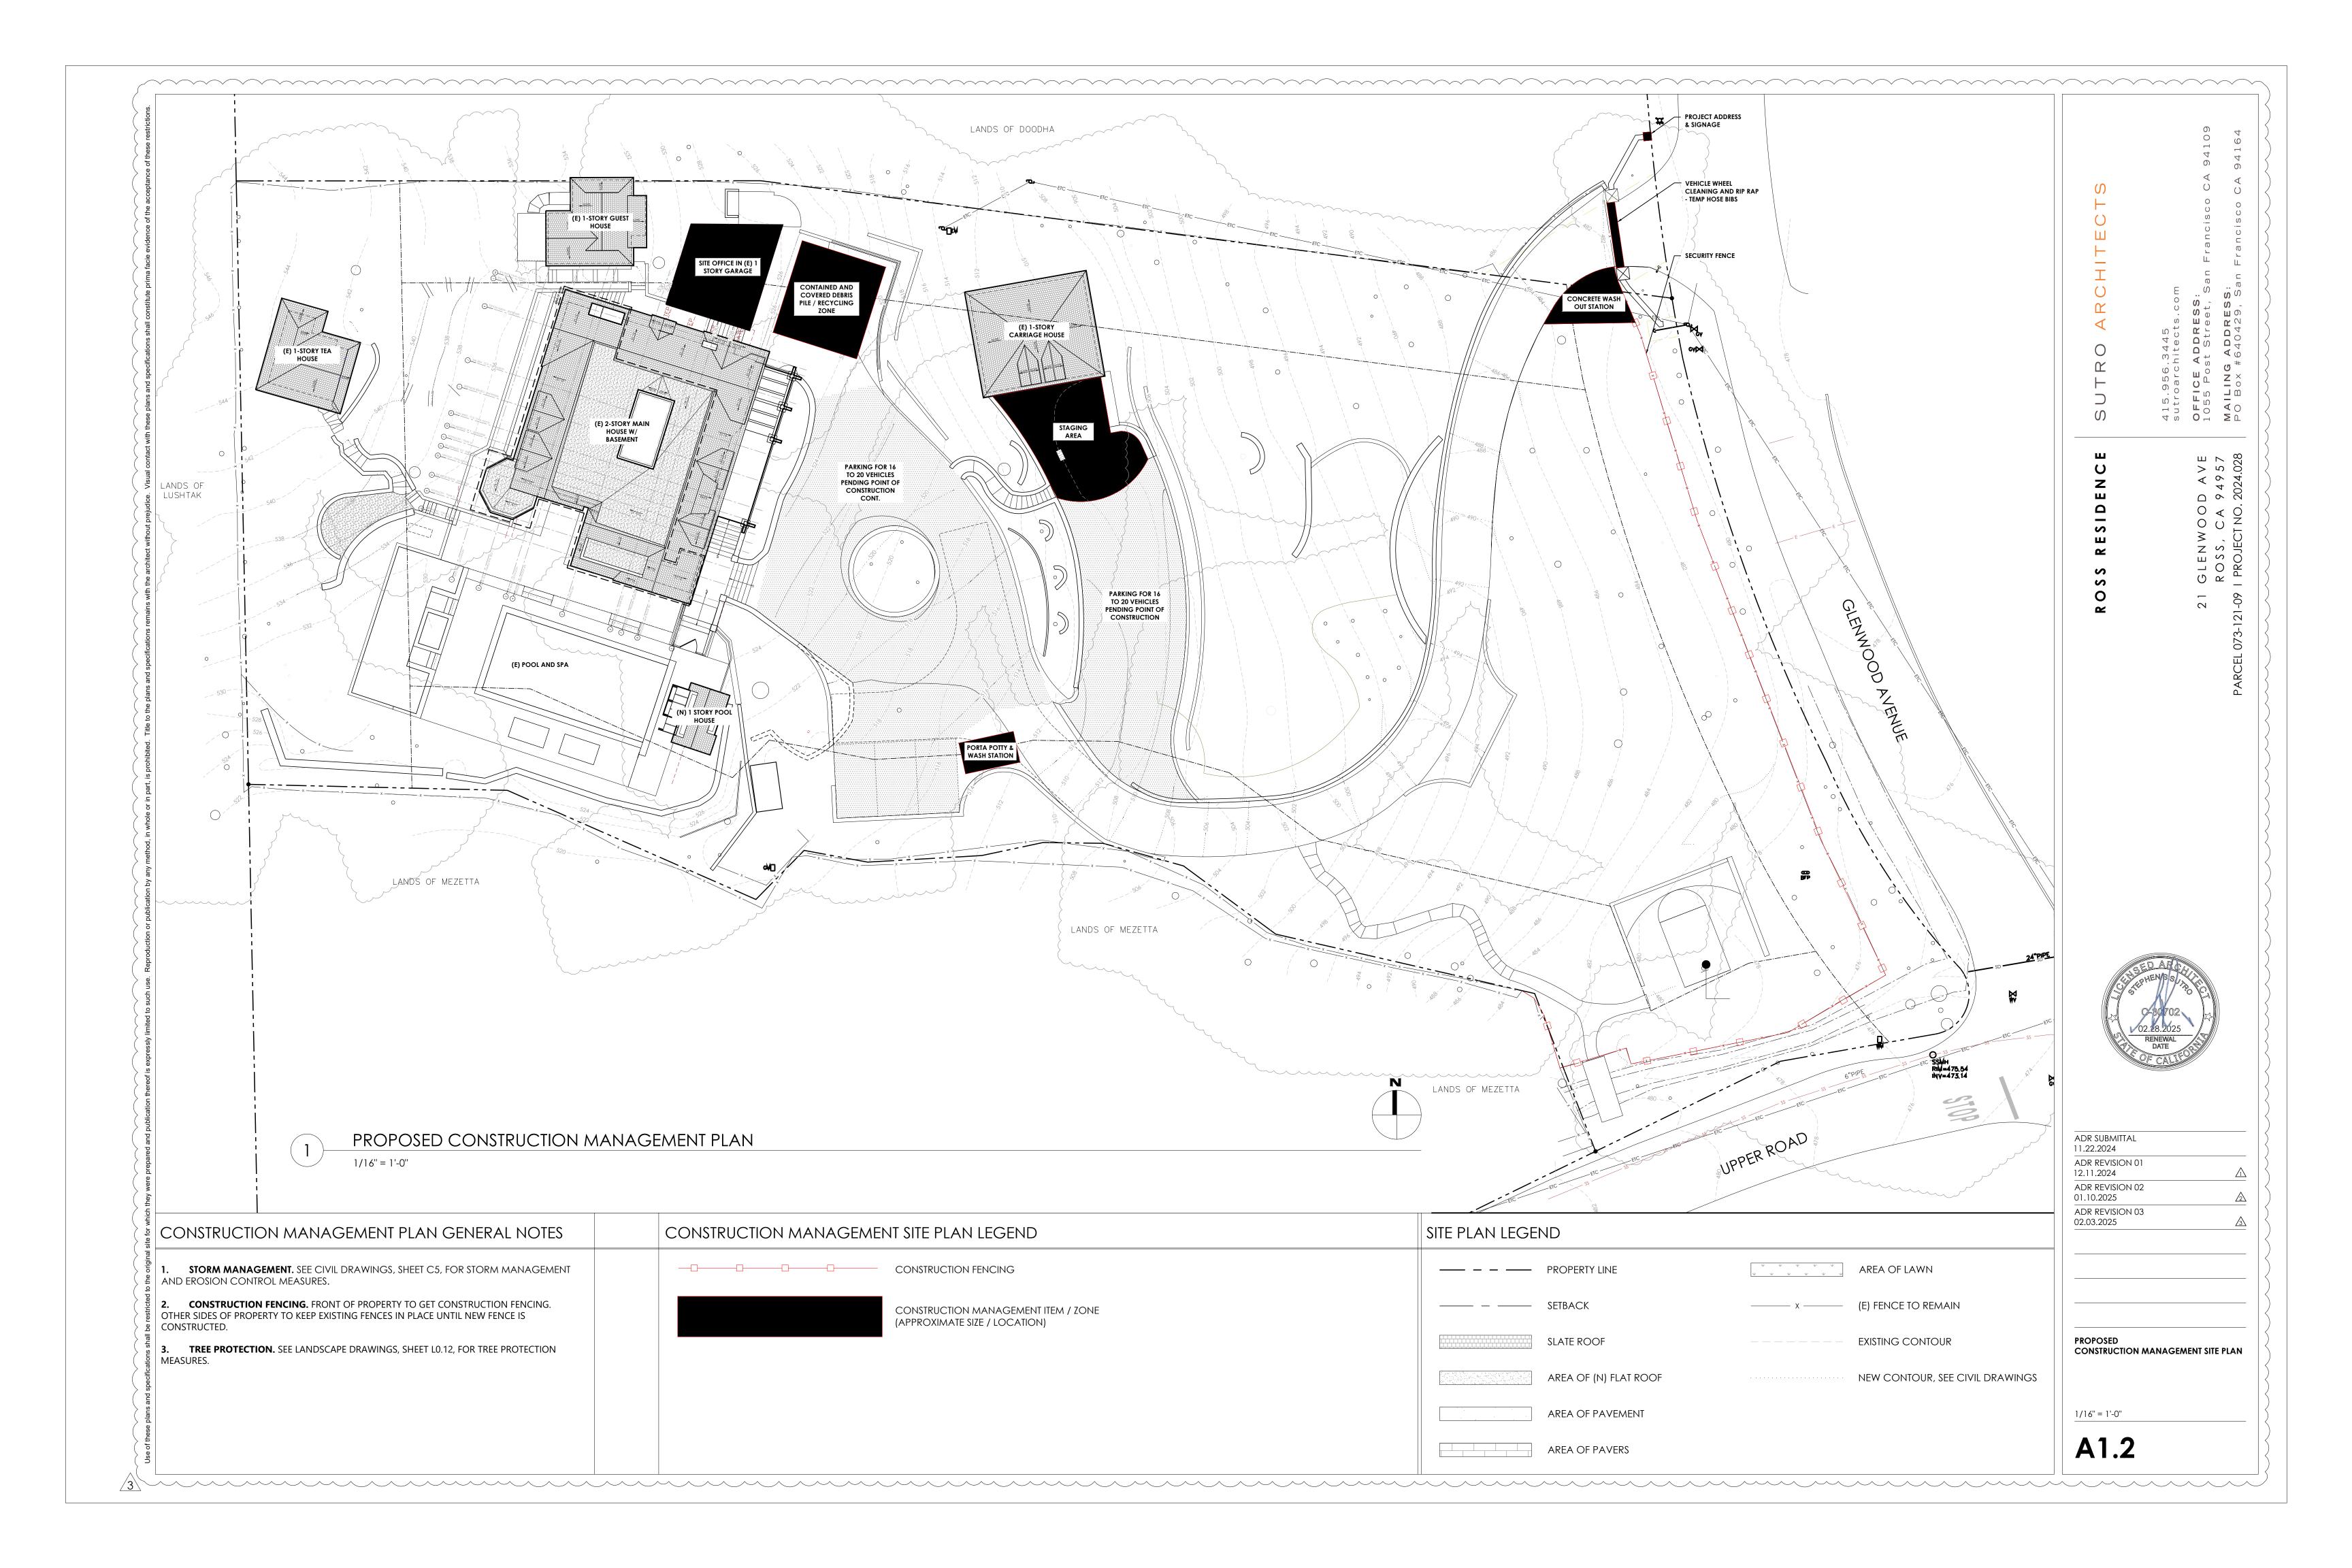

- f. The drainage design shall comply with the Town's stormwater ordinance (Ross Municipal Code Chapter 15.54). A drainage plan and hydrologic/hydraulic analysis shall be submitted with the building permit application for review and approval by the Building staff and/or the Public Works Director.
- g. An encroachment permit is required from the Department of Public Works prior to any work within a public right-of-way.
- h. The plans submitted for a building permit shall include a detailed construction and traffic management plan for review and approval of planning, building, public works staff and the police chief. The plan shall include as a minimum: tree protection, management of worker vehicle parking, location of portable toilets, areas for material storage, traffic control, method of hauling and haul routes, size of vehicles, and washout areas. The plan shall demonstrate that on-street parking associated with construction workers and deliveries are prohibited and that all project deliveries shall occur during the allowable working hours as identified in the below condition for Working Hours.
- i. The applicant shall submit a schedule that outlines the scheduling of the site development to the Building staff. The schedule should clearly show completion of all site grading activities prior to the winter storm season and include implementation of an erosion control plan. The construction schedule shall detail how the Project will be completed within the construction completion date provided for in the construction completion chapter of the Ross Municipal Code (Chapter 15.50).
- j. A preconstruction meeting with the property owner, project contractor, project architect, project arborist, representatives of the Town Planning, Building, Public Works and Ross Valley Fire Department is required prior to issuance of the building permit to review conditions of approval for the Project and the construction management plan.
- k. A copy of the building permit shall be posted at the site and emergency contact information shall be up to date at all times.
- Town staff shall have the right to enter the property at all times during construction to review or inspect construction, progress, compliance with the approved plans and applicable codes.
- m. Inspections shall not be provided unless the Town-approved building permit plans are available on site.

■ A0.6 MATERIALS BOARD

■ ■ A1.1 PROPOSED SITE PLAN

■ A1.0 EXISTING/DEMO SITE PLAN

A1.2 PROPOSED CONSTRUCTION MANAGEMENT PLAN

A1.3 PROPOSED CONSTRUCTION PHASING PLAN

■ A2.0 DEMO PLAN: MAIN HOUSE BASEMENT

A2.6 DEMO PLAN: MAIN HOUSE ROOF