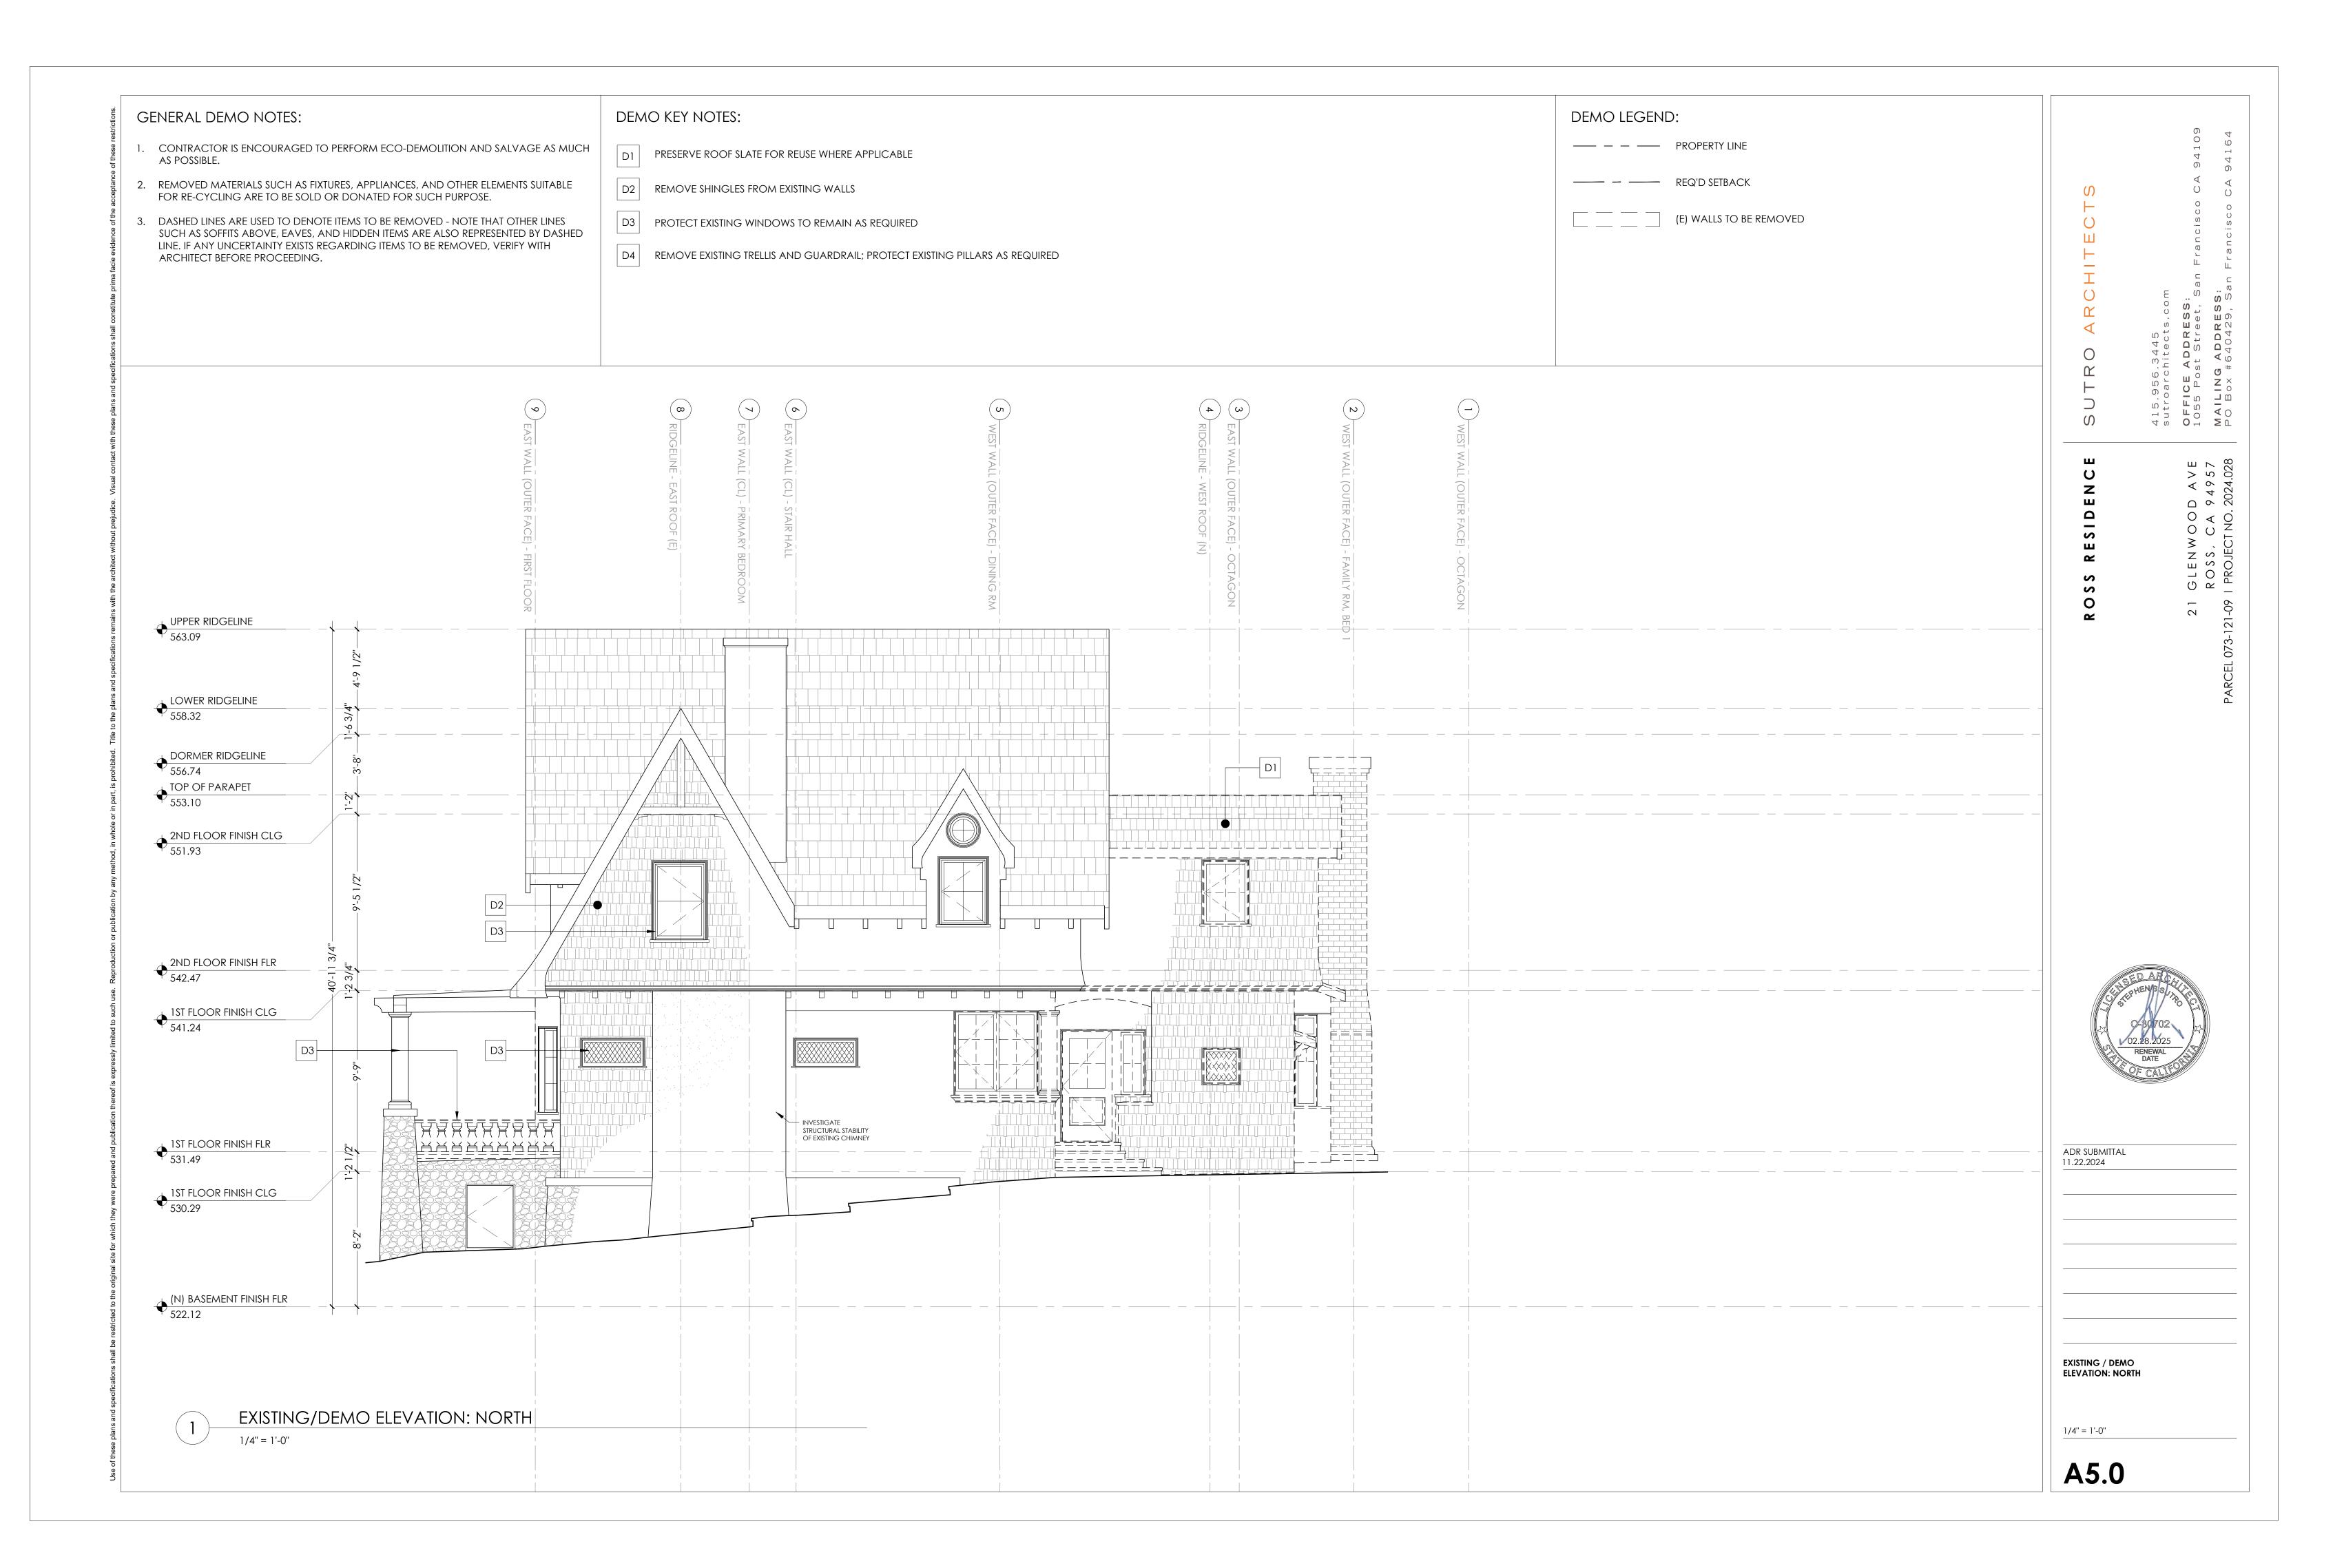

# NOTE – Assessor's Block Numbers Shown in Ellipses. Assessor's Parcel Numbers Shown in Circles.

ASSESSOR'S PARCEL MAP:

|   |        |       |           |   | _            | ·                                                       |
|---|--------|-------|-----------|---|--------------|---------------------------------------------------------|
|   | L l    | _     | _         |   |              | A2.9 DEMO & PROPOSED PLANS: CARRIAGE HOUSE & POOL HOUSE |
|   |        |       | $\top$    |   |              | A2.10 PROPOSED ROOF PLANS: OUTBUILDINGS                 |
|   | $\Box$ |       |           |   |              | A2.11 EXISTING PLANS: GARAGE                            |
|   |        |       | +         |   |              | A5.0 EXISTING / DEMO ELEVATION: NORTH                   |
|   |        |       | +         |   |              | A5.1 PROPOSED ELEVATION: NORTH                          |
|   |        | +     | +         |   | ۱≡           |                                                         |
|   |        |       | +         |   |              | A5.2 EXISTING / DEMO ELEVATION: EAST                    |
|   |        |       | _         |   |              | A5.3 PROPOSED ELEVATION: EAST                           |
|   |        |       |           |   |              | A5.4 EXISTING / DEMO ELEVATION: SOUTH                   |
|   |        |       |           |   |              | A5.5 PROPOSED ELEVATION: SOUTH                          |
|   |        |       |           |   |              | A5.6 EXISTING / DEMO ELEVATION: WEST                    |
|   |        |       |           |   |              | A5.7 PROPOSED ELEVATION: WEST                           |
|   |        |       | $\dagger$ |   |              | A5.8 EXTERIOR ELEVATIONS: TEA HOUSE                     |
| + |        | +     | +         |   |              | A5.9 EXTERIOR ELEVATIONS: GUEST HOUSE                   |
|   |        | +     | +         |   |              | A5.10 EXTERIOR ELEVATIONS: GOEST HOUSE & POOL HOUSE     |
|   |        | +     | +         |   | ⊢≡           |                                                         |
| 1 |        | -     | $\dashv$  |   |              | A6.0 EXISTING / DEMO BUILDING SECTION: LONGITUDINAL     |
| 1 |        |       | _         |   |              | A6.1 PROPOSED BUILDING SECTION: LONGITUDINAL            |
| 1 |        |       |           |   |              | A6.2 EXISTING / DEMO BUILDING SECTION: CROSS            |
|   |        |       |           |   |              | A6.3 PROPOSED BUILDING SECTION: CROSS                   |
|   | L T    |       |           | _ |              | A8.0 WINDOW SCHEDULE                                    |
|   |        |       | $\top$    |   |              | A8.1 DOOR SCHEDULE                                      |
|   |        |       | $\top$    |   |              |                                                         |
|   |        |       |           |   |              | CIVIL ENGINEERING DRAWINGS (7 SHEE                      |
|   |        |       |           |   |              | C1 COVER SHEET, NOTES, LOCATION MAP                     |
|   |        |       |           |   | -            |                                                         |
|   |        |       |           |   |              |                                                         |
|   |        |       |           |   |              | C3 GRADING AND DRAINAGE PLAN                            |
|   |        |       |           |   |              | C4 DRAINAGE PLAN                                        |
|   |        |       |           |   |              | C5 EROSION CONTROL PLAN AND DETAILS                     |
|   |        |       |           |   |              | C6 DETAILS                                              |
|   |        |       |           |   |              | H1 PRE-POST HYDROLOGY MAPS                              |
|   |        |       |           |   |              |                                                         |
|   |        |       |           |   |              | LANDSCAPE ARCHITECTURE DRAWINGS (12 SHEE                |
|   |        |       |           |   |              | LO.01 COVER SHEET                                       |
|   |        |       |           |   |              | LO.10 SITE PLAN                                         |
|   |        |       | _         |   | <u> </u>     | L0.11 ENLARGED LAYOUT PLAN                              |
| - |        |       | +         |   | $\vdash$     | L0.12 TREE PROTECTION PLAN                              |
|   |        | -     |           |   |              |                                                         |
|   |        |       |           |   |              | L0.30 VEGETATION MANAGEMENT SITE PLAN                   |
|   |        |       |           |   |              | L0.31 VEGETATION MANAGEMENT GRAPHIC PLAN                |
|   |        |       |           |   |              | LO.32 PLANTING NOTES                                    |
|   |        |       |           |   |              | LO.33 VMP EXISTING PLANTS                               |
|   |        |       |           |   |              | L0.34 PLANTING PLAN                                     |
|   |        |       |           |   |              | LO.40 IRRIGATION NOTES                                  |
|   |        |       |           |   |              | L0.41 IRRIGATION ZONE PLAN & WELO CALCULATIONS          |
|   |        |       |           |   |              | L0.50 LIGHTING PLAN                                     |
|   |        |       |           |   |              | LO.51 LIGHTING CUT SHEETS                               |
|   |        |       |           |   | ▐            |                                                         |
|   |        |       |           |   |              | L1.20 SECTIONS AND ELEVATIONS                           |
|   |        | _     | _         |   | <del> </del> |                                                         |
|   |        |       |           |   | <u> </u>     |                                                         |
|   |        |       |           |   | $\perp$      |                                                         |
|   |        | _   - |           |   |              |                                                         |
|   |        |       |           |   |              |                                                         |
|   |        |       | $\top$    |   |              |                                                         |
| 1 |        |       |           |   |              |                                                         |
|   |        |       |           |   |              | TOTAL # SHEETS:                                         |
|   |        | _     | _         |   |              |                                                         |
| _ | _ \    | _ `   | _         |   |              |                                                         |
|   |        |       |           |   |              |                                                         |