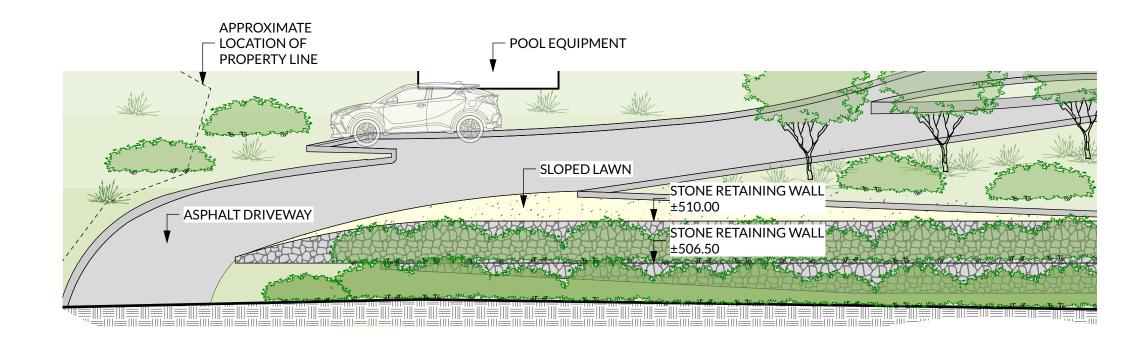

Furthermore, the project involves rehabilitating the existing landscape, which includes adding a new spa, retaining walls, and lawn, as well as reducing the planting bed in front of the home to accommodate a fire truck turnaround. A half-court sport court will be installed in the southeast section of the lot.

On January 21, 2025, with a vote of 3-0-1-1 (for-against-absent-recusal), the Advisory Design Review (ADR) group expressed their support for the project. ADR members expressed concerns about the retaining wall located within the setback and its visibility from the adjacent property. They also suggested that the octagonal breakfast nook and flat dormer could better align with the overall design of the house but left that up to the applicant. Public comments were made by two of the neighbors requesting screening of the retaining walls and management of construction traffic and parking. In response, the applicant updated the Landscape Plan to include additional screening to soften the wall along with a Construction Management Plan to address these comments. The ADR group recommends that the project is consistent with the purpose of Design Review and the Design Review criteria and standards per Section 18.41.100, and, therefore, recommended approval of Design Review.