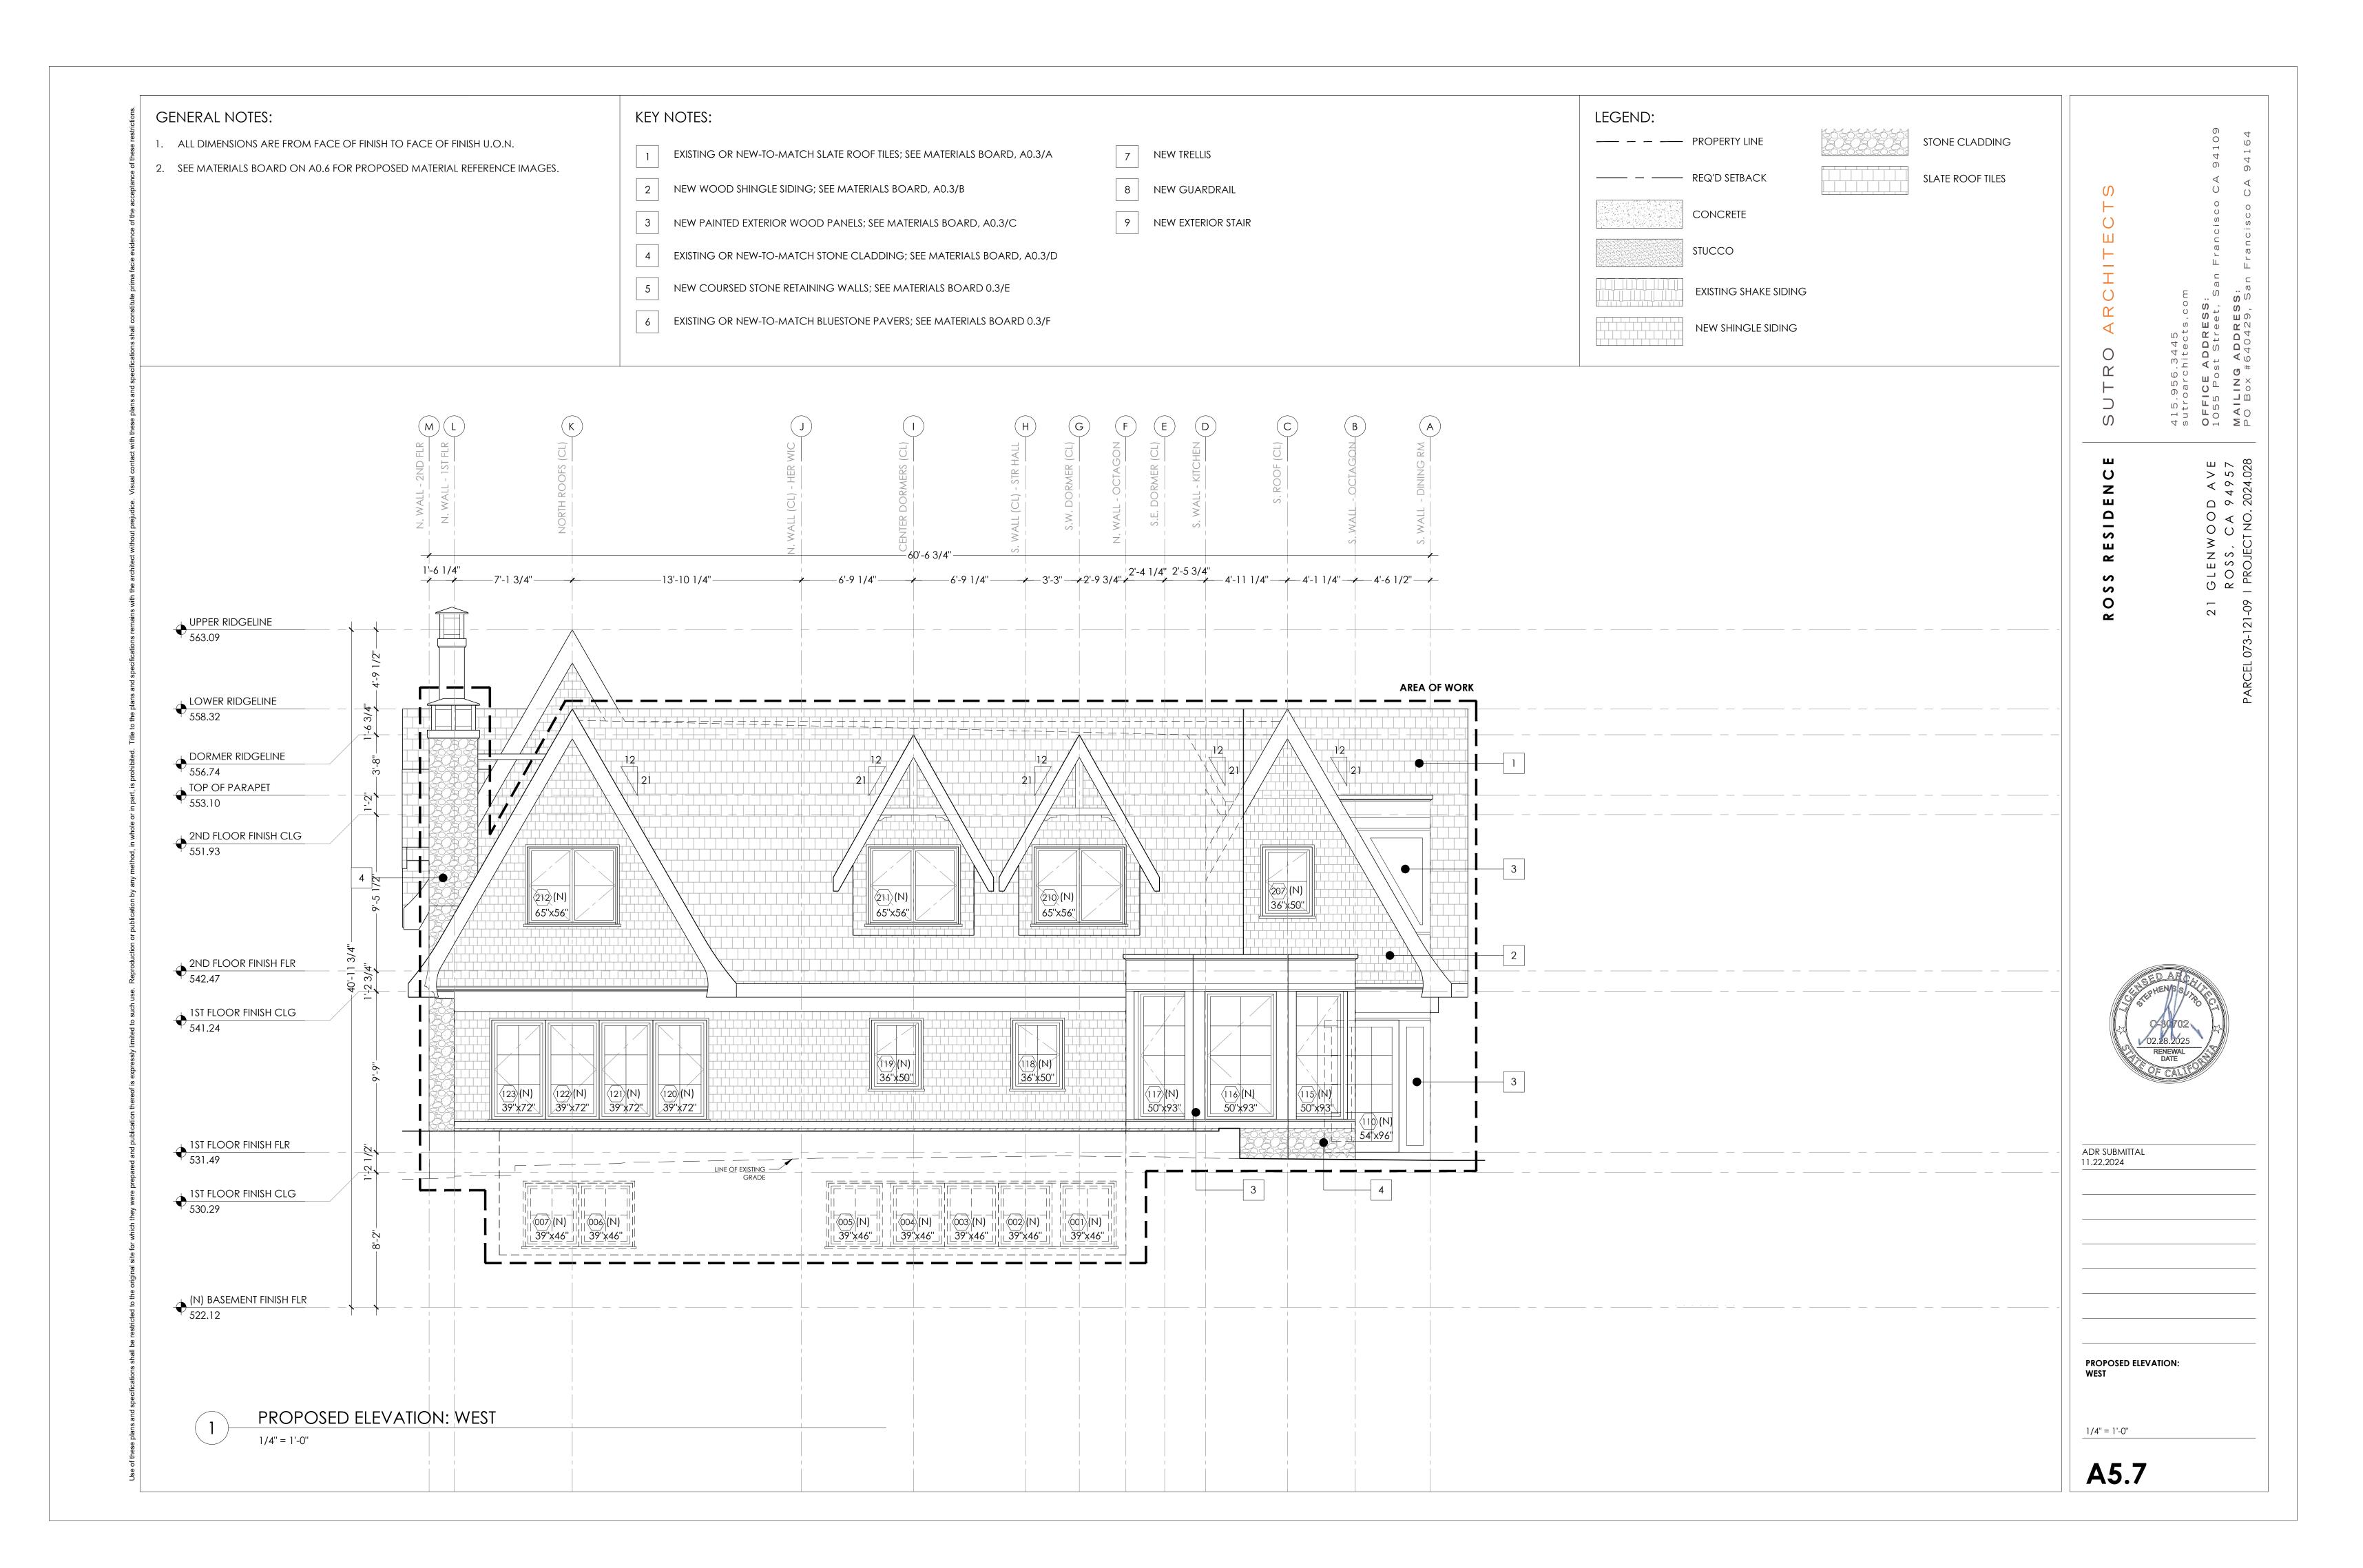

# **Project Description:**

The applicant requests approval from the Town Council for Design Review and a Demolition Permit. The project includes both interior and exterior renovations, along with several additions: a family dining area on the main floor, a second-story addition, a basement addition, and a new pool house, totaling 2,347 square feet (SF) of new floor area. The remodel will also update the south and west facades by adding A-frames to match the existing single-family home. Additionally, all existing siding will be removed, and the house will be clad in clear-stained yellow cedar shingles. The guest house and tea house will receive new windows and a limited interior remodel. A demolition permit is required for alterations affecting more than twenty-five percent of the residence's exterior walls or wall coverings.

# PROJECT DESCRIPTION:

PROJECT NAME: **DESCRIPTION OF WORK:**  **ROSS RESIDENCE** 

MAIN HOUSE: INTERIOR REMODEL & ADDITION AT SOUTH & WEST FACADES & ASSOCIATED STRUCTURAL WORK.

GARAGE: NO WORK.

<u>Guest House</u>: New Finishes and Fixtures at Interior, New Window G05 at West Facade.

# PROJECT DATA:

| PROJECT ITEM            | CODE STANDARD  | EXISTING      | PROPOSED      |
|-------------------------|----------------|---------------|---------------|
| LOT AREA (SF)           | 43560 (1 ACRE) | 63464         | NO CHANGE     |
| BUILDING COVERAGE (%)   | 15 MAX         | 6.7           | 7.4           |
| FLOOR AREA RATIO (%)    | 15 MAX         | 10.2          | 13.9          |
| TOTAL FLOOR AREA (SF)   | 9520 MAX       | 6492          | 8839          |
| MAIN HOUSE BASEMENT     |                | 283           | 1610          |
| MAIN HOUSE FIRST FLOOR  |                | 2423          | 2766          |
| MAIN HOUSE SECOND FLOOR |                | 1964          | 2506          |
| GUEST HOUSE AREA        |                | 401           | 401           |
| TEA HOUSE AREA          |                | 265           | 265           |
| GARAGE AREA             |                | 471           | 471           |
| MEDIA CENTER AREA       |                | 685           | 685           |
| POOL HOUSE AREA         |                | 0             | 135           |
| FRONT YARD SETBACK (FT) | 25             | 115.1         | NO CHANGE     |
| NORTH SIDE YARD SETBACK | 25             | 0             | NO CHANGE     |
| SOUTH SIDE YARD SETBACK | 25             | 11.5          | NO CHANGE     |
| BACK YARD SETBACK       | 40             | 3.67          | NO CHANGE     |
| BUILDING HEIGHT (FT)    | 30 MAX         | 37.33         | NO CHANGE     |
| NO. OF STORIES          |                | 2             | NO CHANGE     |
| NO. OF BASEMENTS        |                | 1             | NO CHANGE     |
| PARKING SPACES          | 4 (2 COVERED)  | 2 (2 COVERED) | 6 (2 COVERED) |