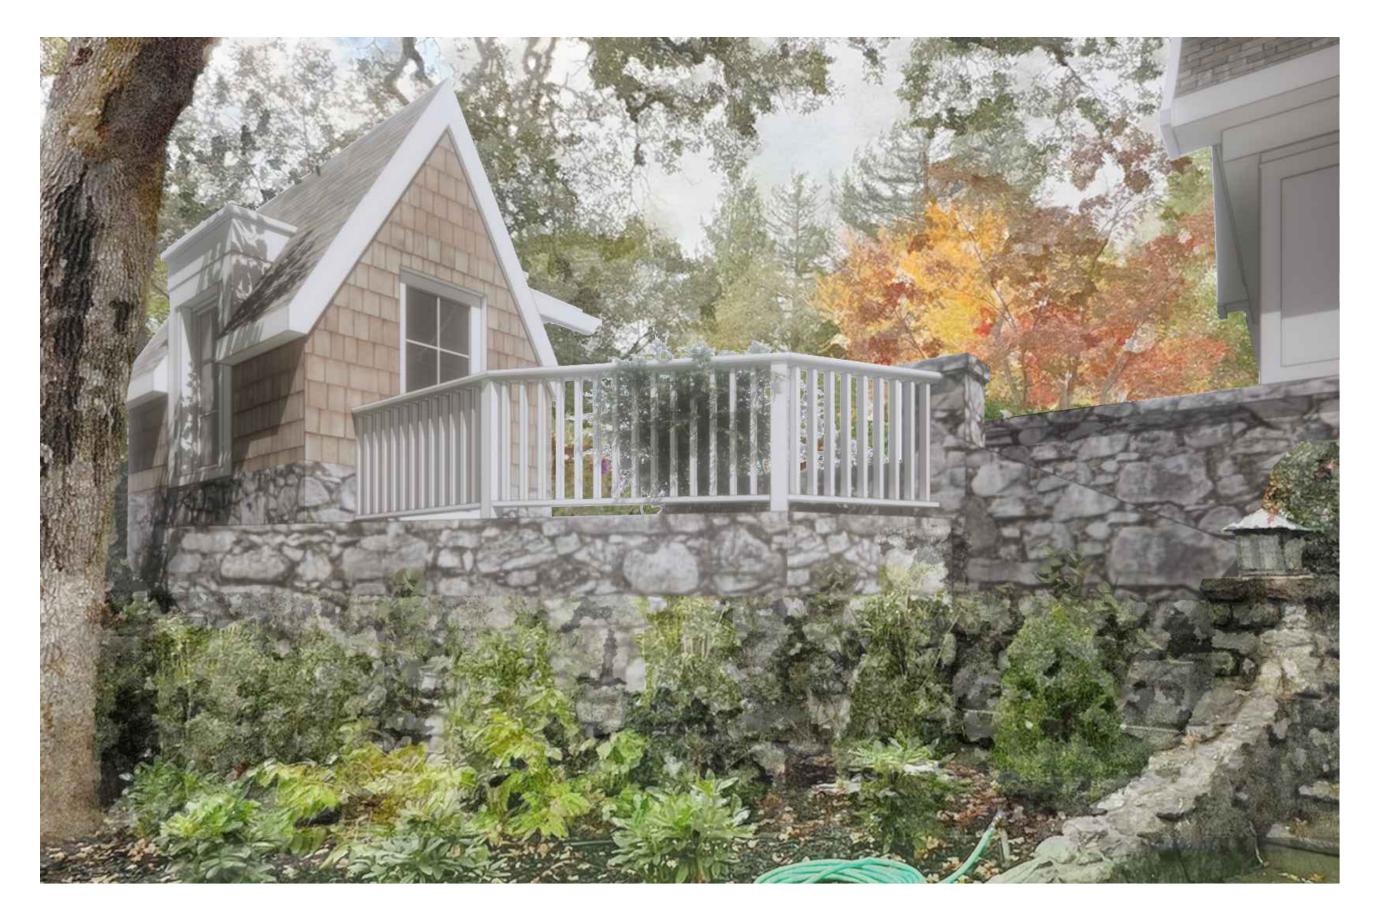

# **Project Description:**

The applicant requests approval from the Town Council for Design Review and a Demolition Permit. The project includes both interior and exterior renovations, along with several additions: a family dining area on the main floor, a second-story addition, a basement addition, and a new pool house, totaling 2,347 square feet (SF) of new floor area. The remodel will also update the south and west facades by adding A-frames to match the existing single-family home. Additionally, all existing siding will be removed, and the house will be clad in clear-stained yellow cedar shingles. The guest house and tea house will receive new windows and a limited interior remodel. A demolition permit is required for alterations affecting more than twenty-five percent of the residence's exterior walls or wall coverings.

# PROJECT DESCRIPTION:

PROJECT NAME: **DESCRIPTION OF WORK:**  **ROSS RESIDENCE** 

MAIN HOUSE: INTERIOR REMODEL & ADDITION AT SOUTH & WEST FACADES & ASSOCIATED STRUCTURAL WORK.

GARAGE: NO WORK.

<u>Guest House</u>: New Finishes and Fixtures at Interior, New Window G05 at West Facade.