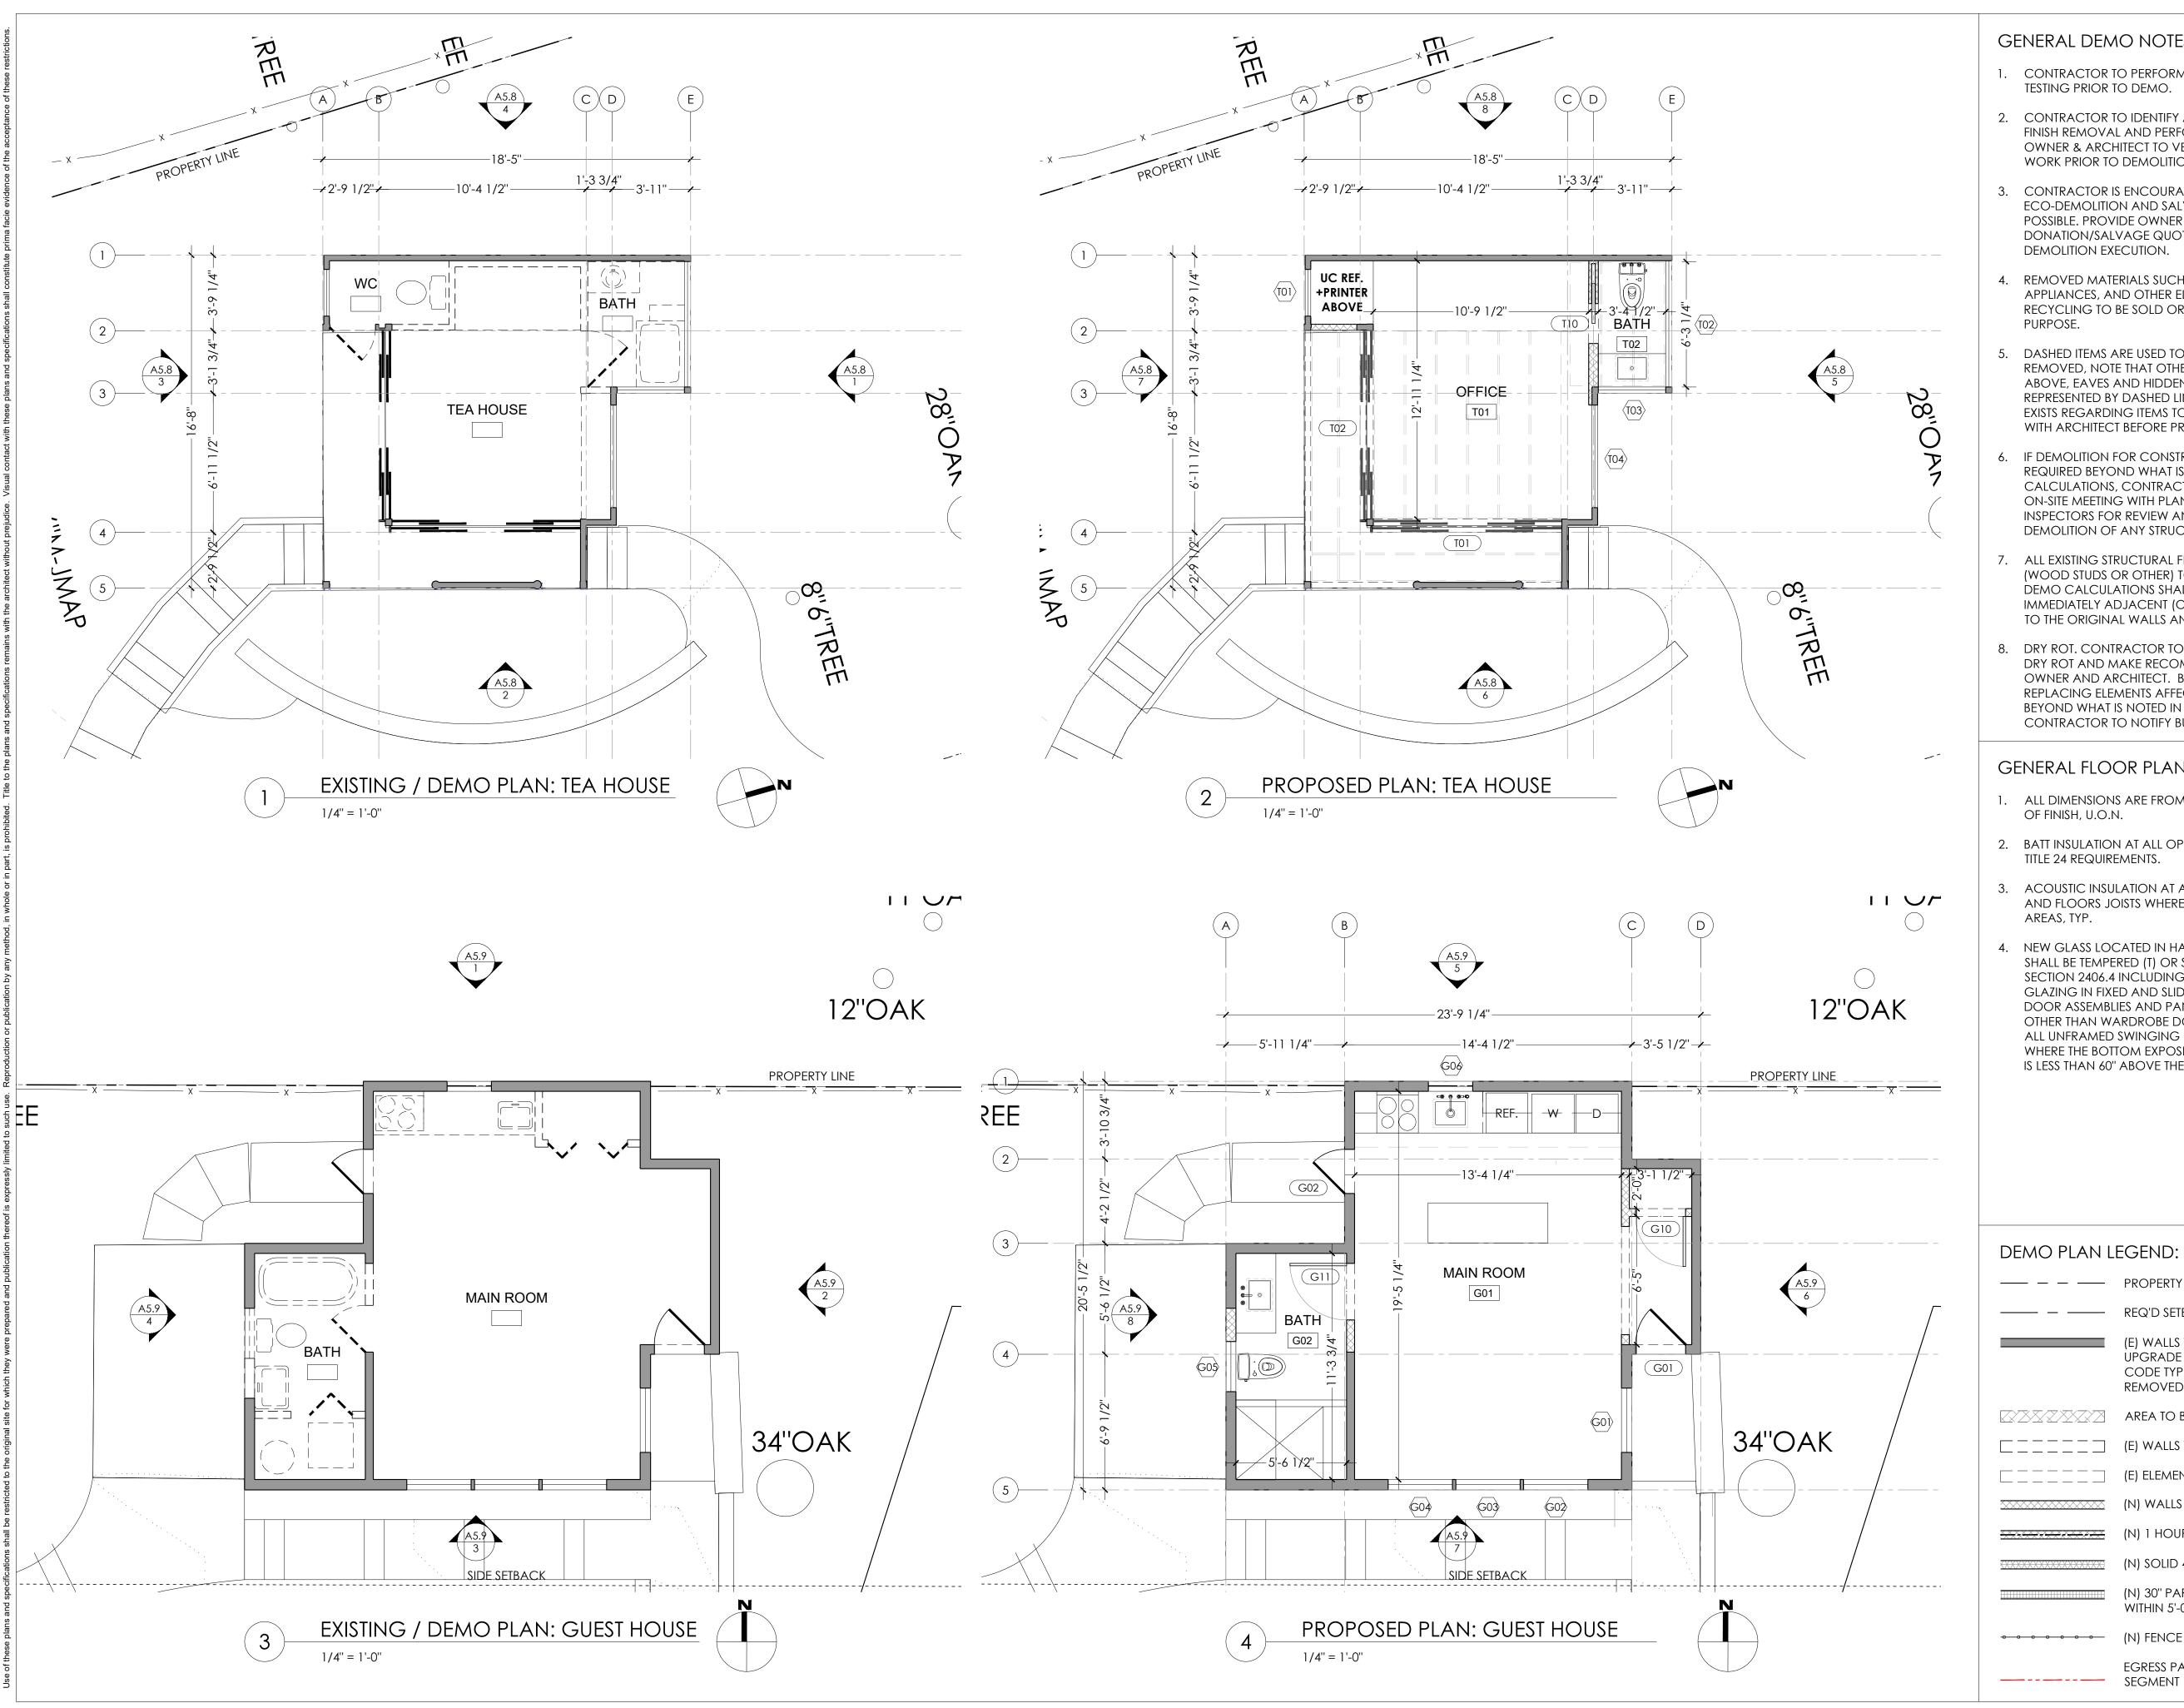

A2.8 DEMO & PROPOSED PLANS: TEA HOUSE & GUEST HOUSE

■ ■ ■ A0.0 COVER SHEET / PROJECT INFO ■ A0.1 GENERAL NOTES

# PROJECT DESCRIPTION:

PROJECT NAME: **DESCRIPTION OF WORK:**  **ROSS RESIDENCE** 

MAIN HOUSE: INTERIOR REMODEL & ADDITION AT SOUTH & WEST FACADES & ASSOCIATED STRUCTURAL WORK.

GARAGE: NO WORK.

<u>Guest House</u>: New Finishes and Fixtures at Interior, New Window G05 at West Facade.

TEA HOUSE: LIMITED INTERIOR REMODEL, REPLACEMENT OF WINDOWS T02, T03, T04.

CARRIAGE HOUSE: LIMITED INTERIOR REMODEL ONLY.

NEW PROPOSED POOL HOUSE.

REFER TO LANDSCAPE AND CIVIL DRAWINGS FOR SITE SCOPE.

PROJECT ADDRESS: 21 GLENWOOD AVE, ROSS, CA 94957