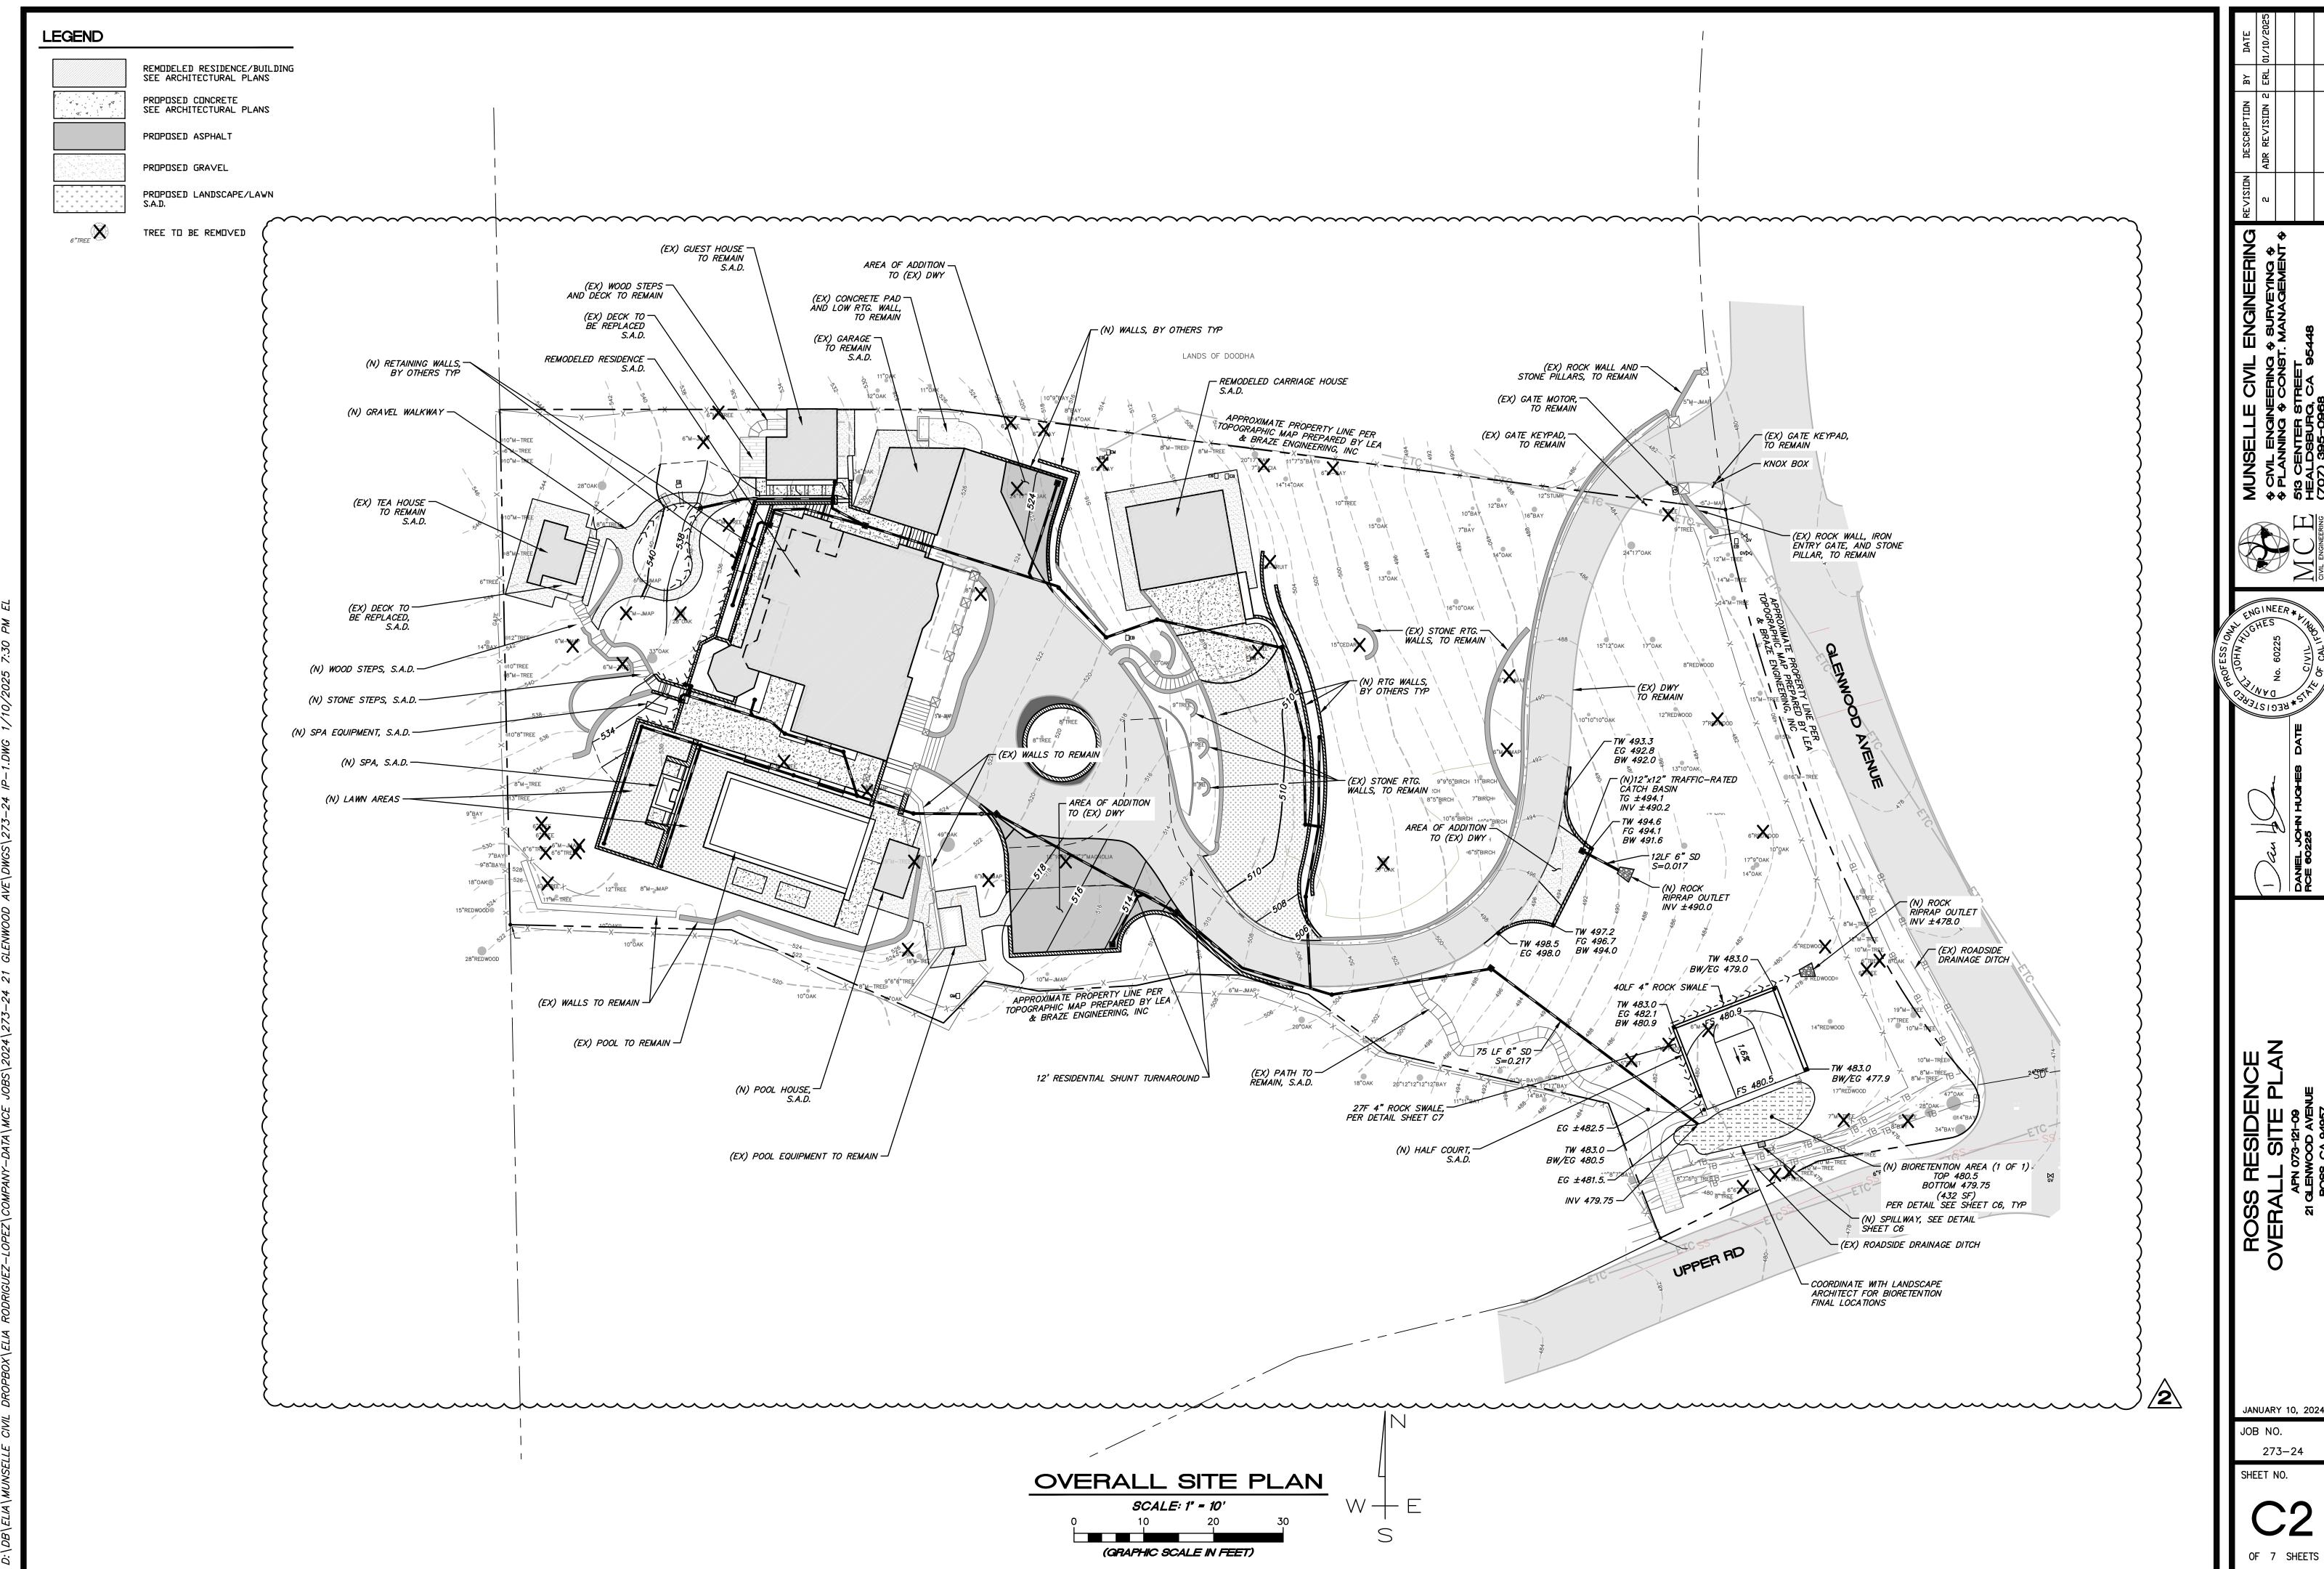

Furthermore, the project involves rehabilitating the existing landscape, which includes adding a new spa, retaining walls, and lawn, as well as reducing the planting bed in front of the home to accommodate a fire truck turnaround. A half-court sport court will be installed in the southeast section of the lot.

#### **Impervious Surfaces**

The project proposes an impervious surface increase of 942 SF. A new 432 SF bioretention area for stormwater control is included to meet the Town's no net increase policy.

Project plans are included as **Attachment 2**; Project Application and Materials are included as **Attachment 3**.

#### **Background**

The project site is a 63,464 square-foot lot on the corner of Glenwood Avenue and Upper Road. The lot has a single-family residence which includes an attached garage, tea house, guest house, carriage house and a pool. The property is home to an extensive collection of trees and mature vegetation.