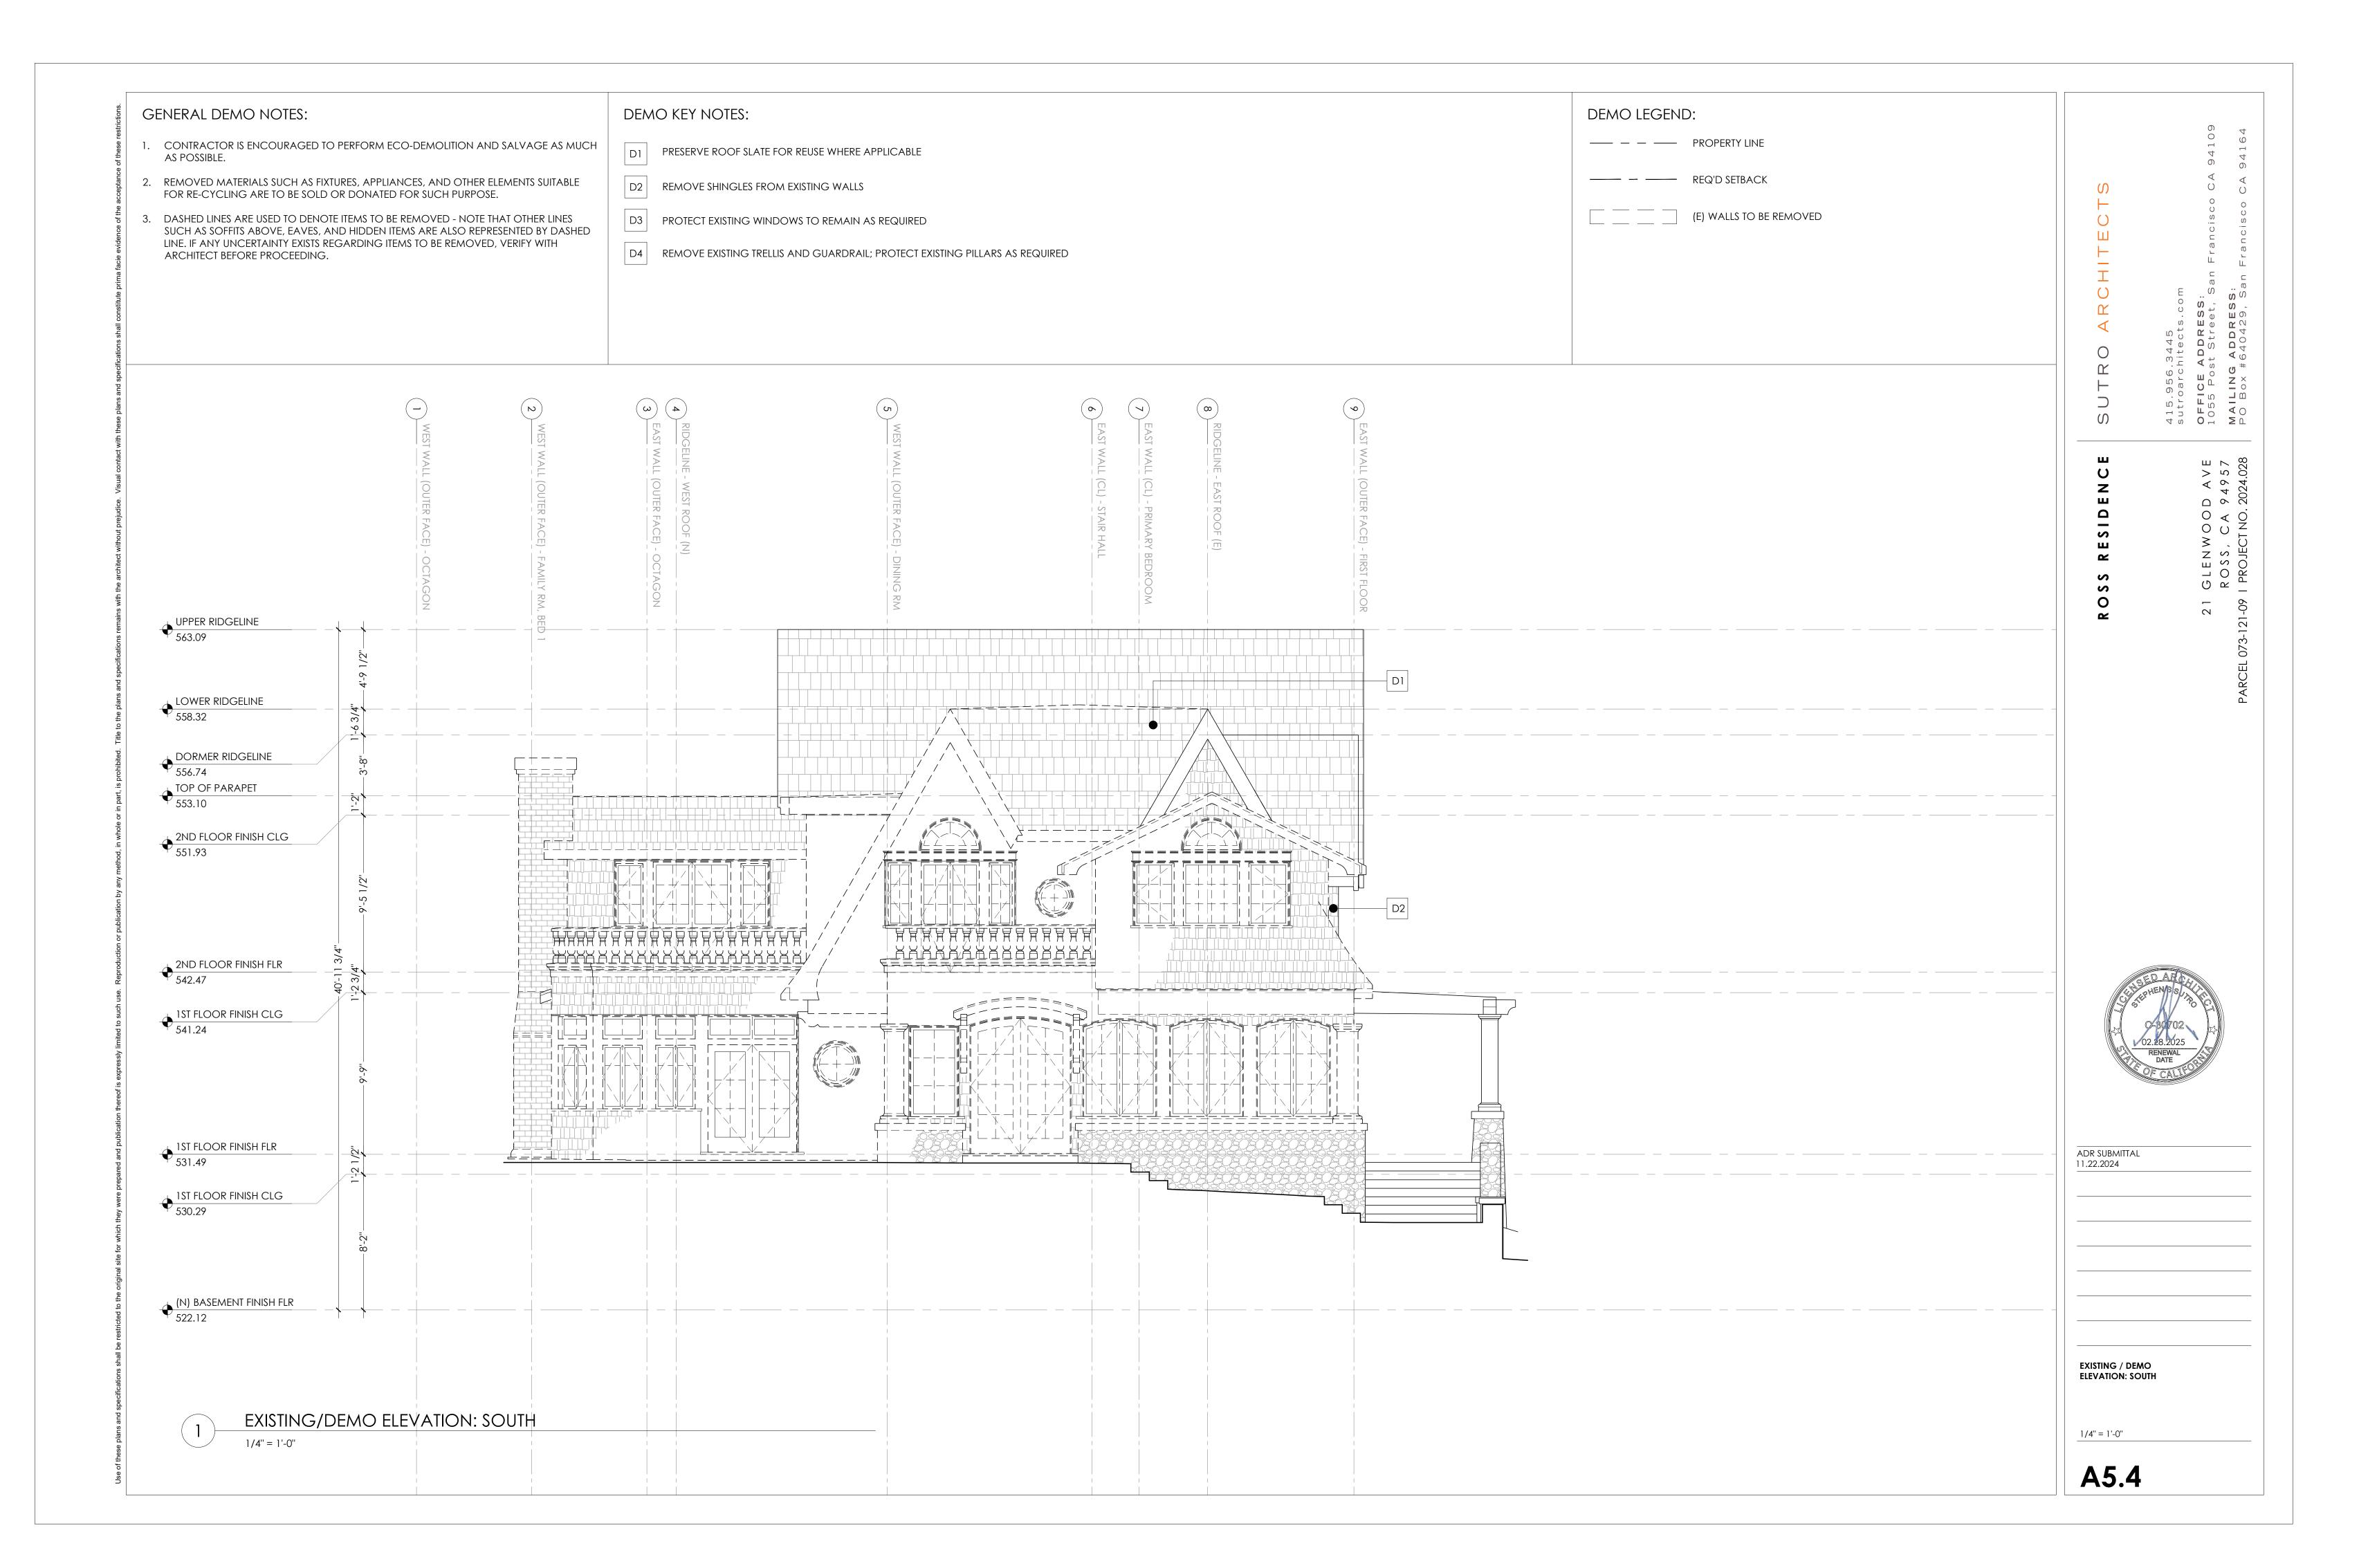

# **Project Description:**

The applicant requests approval from the Town Council for Design Review and a Demolition Permit. The project includes both interior and exterior renovations, along with several additions: a family dining area on the main floor, a second-story addition, a basement addition, and a new pool house, totaling 2,347 square feet (SF) of new floor area. The remodel will also update the south and west facades by adding A-frames to match the existing single-family home. Additionally, all existing siding will be removed, and the house will be clad in clear-stained yellow cedar shingles. The guest house and tea house will receive new windows and a limited interior remodel. A demolition permit is required for alterations affecting more than twenty-five percent of the residence's exterior walls or wall coverings.

#### **Demolition Permit**

Pursuant to Section 18.50.20, the proposed project requires a Demolition Permit to alter more than twenty-five percent of the exterior walls or exterior wall coverings of a residence.