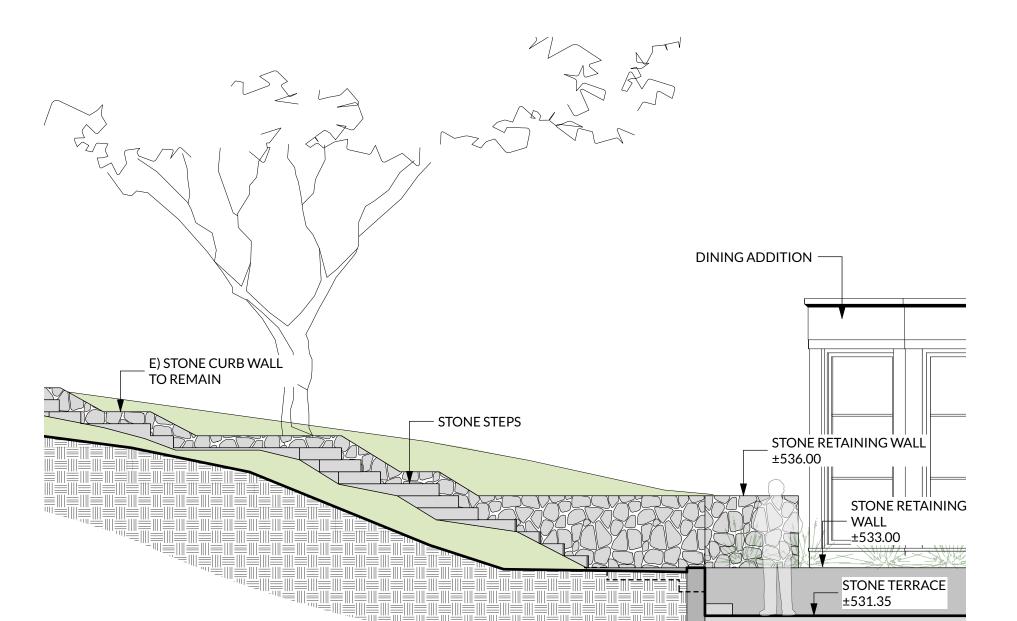

Furthermore, the project involves rehabilitating the existing landscape, which includes adding a new spa, retaining walls, and lawn, as well as reducing the planting bed in front of the home to accommodate a fire truck turnaround. A half-court sport court will be installed in the southeast section of the lot.

#### **Background**

The project site is a 63,464 square-foot lot on the corner of Glenwood Avenue and Upper Road. The lot has a single-family residence which includes an attached garage, tea house, guest house, carriage house and a pool. The property is home to an extensive collection of trees and mature vegetation.