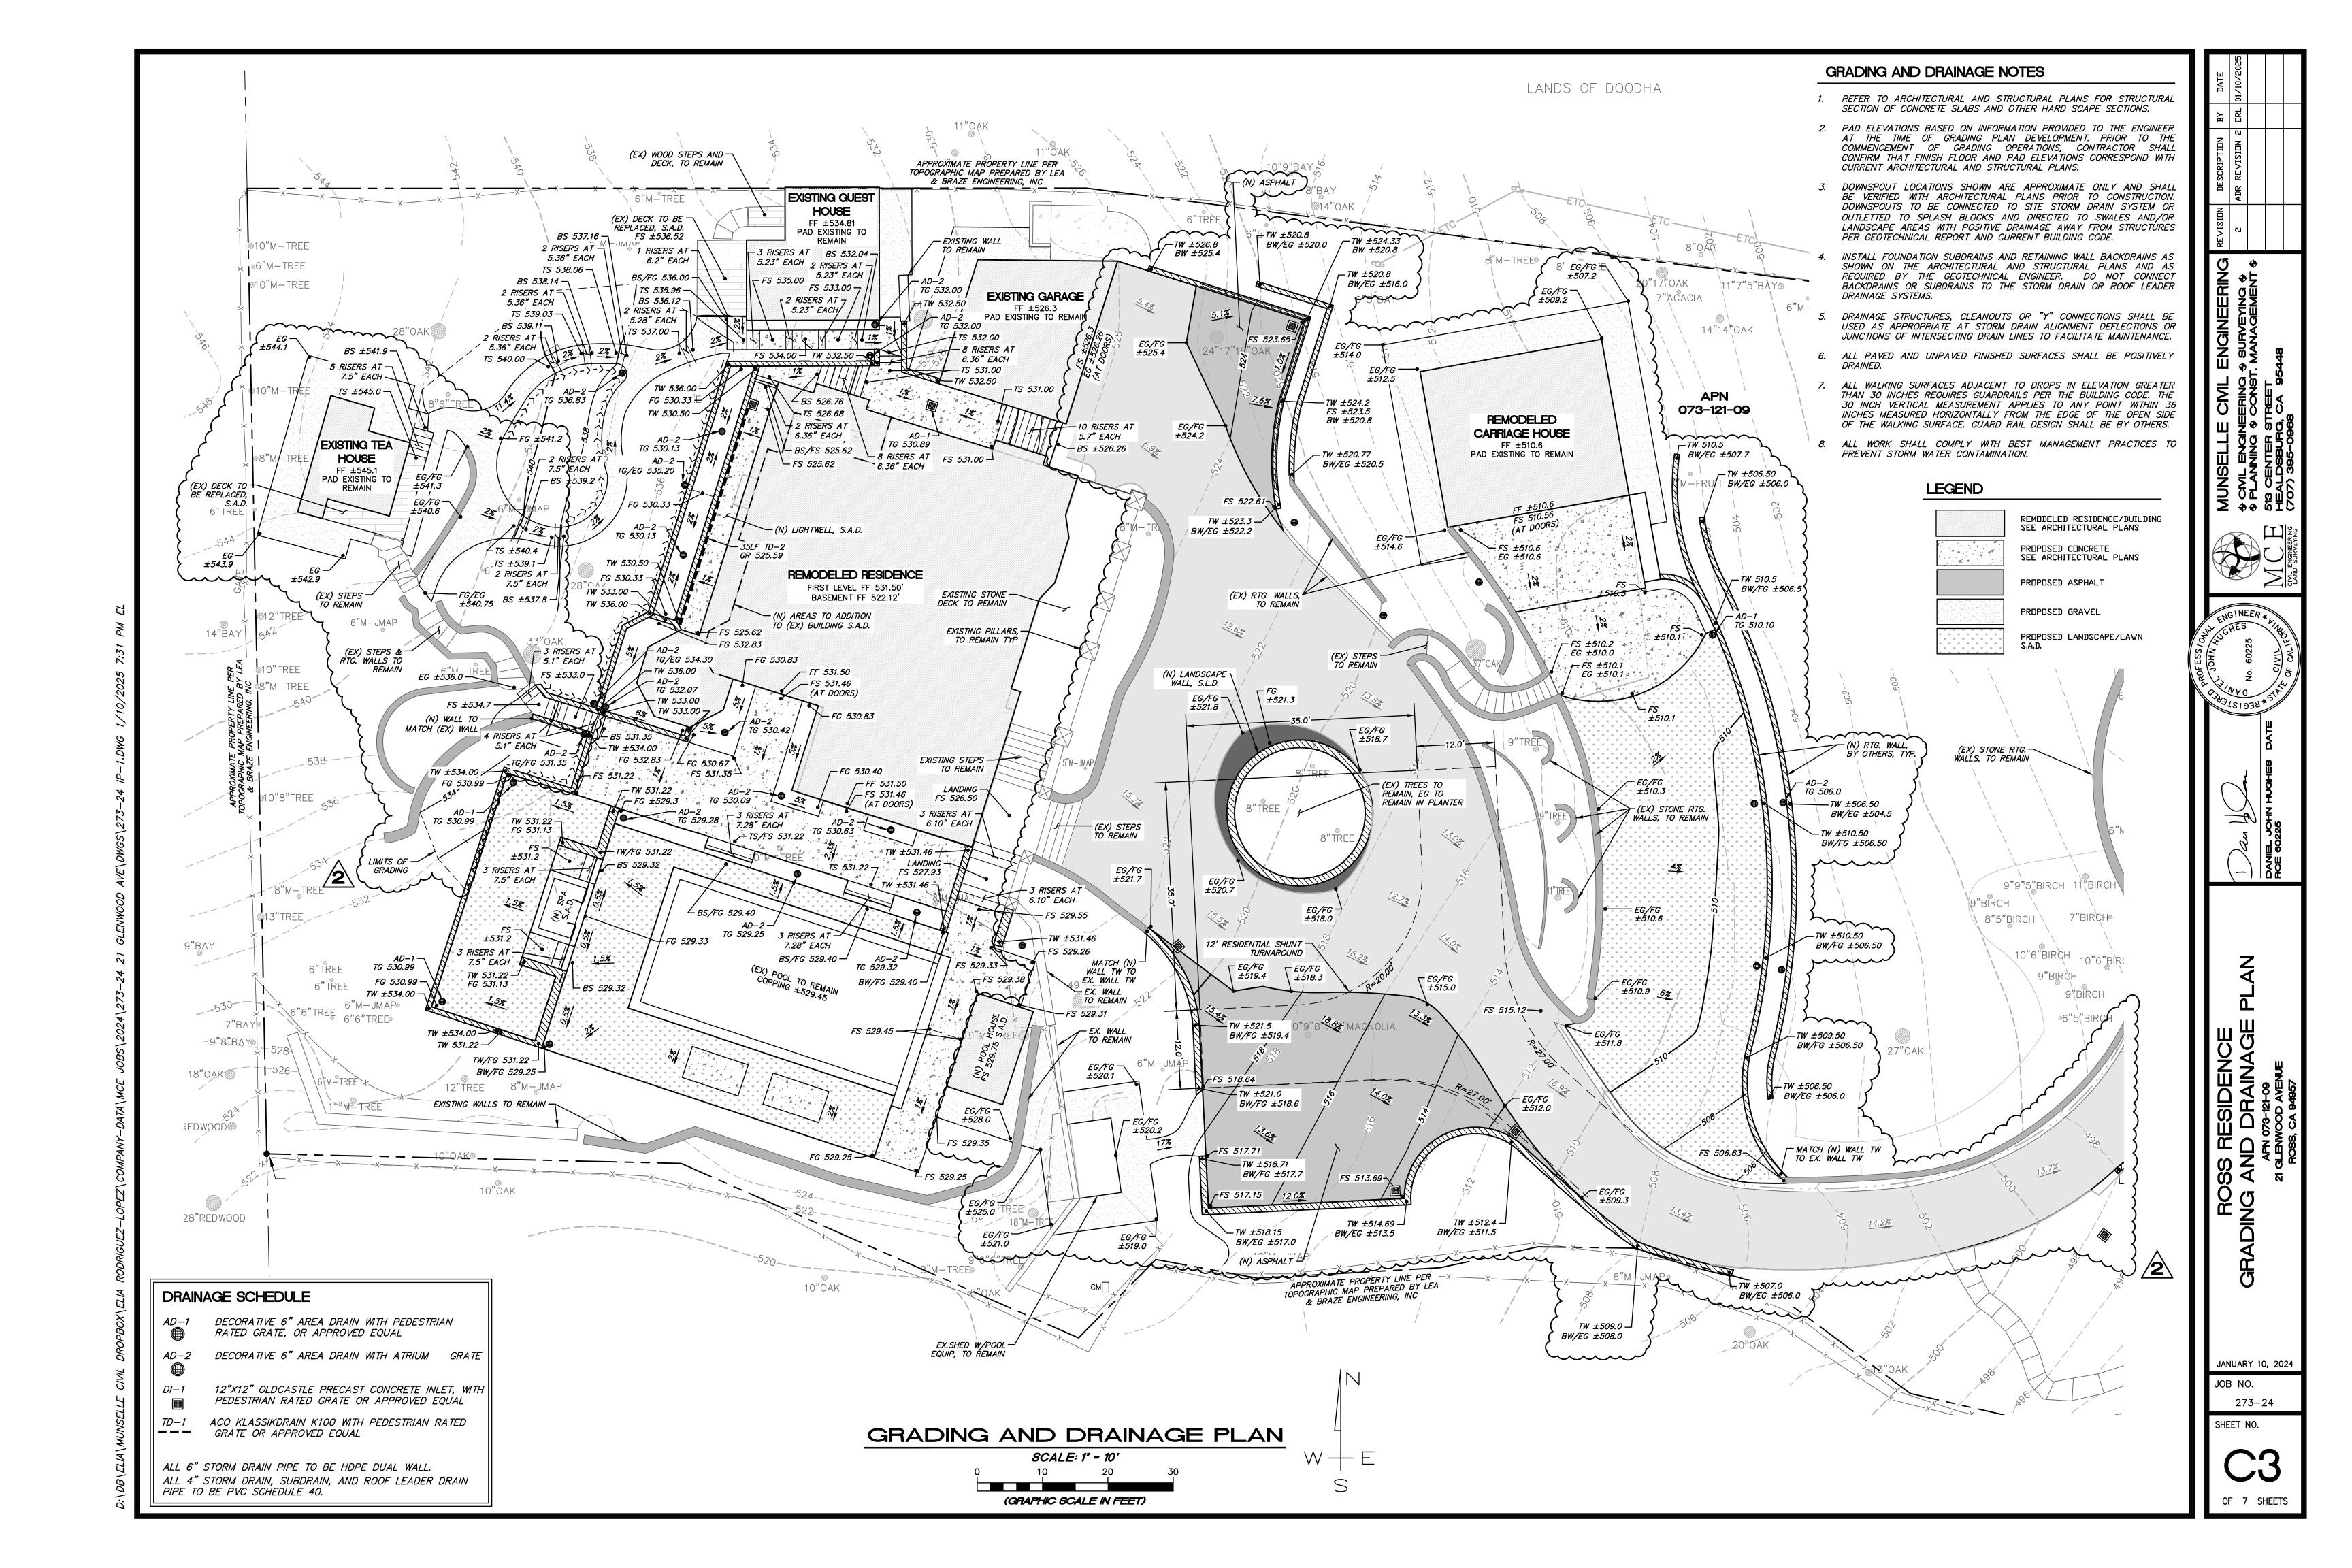

Furthermore, the project involves rehabilitating the existing landscape, which includes adding a new spa, retaining walls, and lawn, as well as reducing the planting bed in front of the home to accommodate a fire truck turnaround. A half-court sport court will be installed in the southeast section of the lot.

#### **Background**

The project site is a 63,464 square-foot lot on the corner of Glenwood Avenue and Upper Road. The lot has a single-family residence which includes an attached garage, tea house, guest house, carriage house and a pool. The property is home to an extensive collection of trees and mature vegetation.