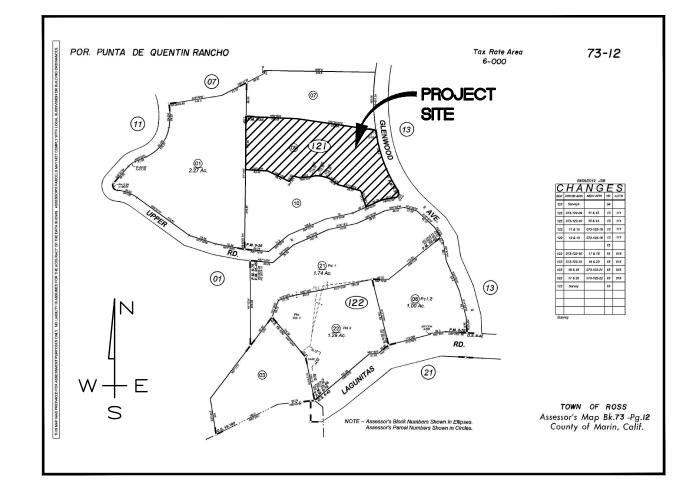

#### **Background**

The project site is a 63,464 square-foot lot on the corner of Glenwood Avenue and Upper Road. The lot has a single-family residence which includes an attached garage, tea house, guest house, carriage house and a pool. The property is home to an extensive collection of trees and mature vegetation.

# VICINITY MAP: The Branson School PROJECT SITE Glass Shop of the North Bay, Marin

# NOTE – Assessor's Block Numbers Shown in Ellipses. Assessor's Parcel Numbers Shown in Circles.

ASSESSOR'S PARCEL MAP:

|   |        |       |           |   | _            | ·                                                       |
|---|--------|-------|-----------|---|--------------|---------------------------------------------------------|
|   | L l    | _     | _         |   |              | A2.9 DEMO & PROPOSED PLANS: CARRIAGE HOUSE & POOL HOUSE |
|   |        |       | $\top$    |   |              | A2.10 PROPOSED ROOF PLANS: OUTBUILDINGS                 |
|   | $\Box$ |       |           |   |              | A2.11 EXISTING PLANS: GARAGE                            |
|   |        |       | +         |   |              | A5.0 EXISTING / DEMO ELEVATION: NORTH                   |
|   |        |       | +         |   |              | A5.1 PROPOSED ELEVATION: NORTH                          |
|   |        | +     | +         |   | ۱≡           |                                                         |
|   |        |       | +         |   |              | A5.2 EXISTING / DEMO ELEVATION: EAST                    |
|   |        |       | _         |   |              | A5.3 PROPOSED ELEVATION: EAST                           |
|   |        |       |           |   |              | A5.4 EXISTING / DEMO ELEVATION: SOUTH                   |
|   |        |       |           |   |              | A5.5 PROPOSED ELEVATION: SOUTH                          |
|   |        |       |           |   |              | A5.6 EXISTING / DEMO ELEVATION: WEST                    |
|   |        |       |           |   |              | A5.7 PROPOSED ELEVATION: WEST                           |
|   |        |       | $\dagger$ |   |              | A5.8 EXTERIOR ELEVATIONS: TEA HOUSE                     |
| + |        | +     | +         |   |              | A5.9 EXTERIOR ELEVATIONS: GUEST HOUSE                   |
|   |        | +     | +         |   |              | A5.10 EXTERIOR ELEVATIONS: GOEST HOUSE & POOL HOUSE     |
|   |        | +     | +         |   | ⊢≡           |                                                         |
| 1 |        | -     | $\dashv$  |   |              | A6.0 EXISTING / DEMO BUILDING SECTION: LONGITUDINAL     |
| 1 |        |       | _         |   |              | A6.1 PROPOSED BUILDING SECTION: LONGITUDINAL            |
| 1 |        |       |           |   |              | A6.2 EXISTING / DEMO BUILDING SECTION: CROSS            |
|   |        |       |           |   |              | A6.3 PROPOSED BUILDING SECTION: CROSS                   |
|   | L T    |       |           | _ |              | A8.0 WINDOW SCHEDULE                                    |
|   |        |       | $\top$    |   |              | A8.1 DOOR SCHEDULE                                      |
|   |        |       | $\top$    |   |              |                                                         |
|   |        |       |           |   |              | CIVIL ENGINEERING DRAWINGS (7 SHEE                      |
|   |        |       |           |   |              | C1 COVER SHEET, NOTES, LOCATION MAP                     |
|   |        |       |           |   | -            |                                                         |
|   |        |       |           |   |              |                                                         |
|   |        |       |           |   |              | C3 GRADING AND DRAINAGE PLAN                            |
|   |        |       |           |   |              | C4 DRAINAGE PLAN                                        |
|   |        |       |           |   |              | C5 EROSION CONTROL PLAN AND DETAILS                     |
|   |        |       |           |   |              | C6 DETAILS                                              |
|   |        |       |           |   |              | H1 PRE-POST HYDROLOGY MAPS                              |
|   |        |       |           |   |              |                                                         |
|   |        |       |           |   |              | LANDSCAPE ARCHITECTURE DRAWINGS (12 SHEE                |
|   |        |       |           |   |              | LO.01 COVER SHEET                                       |
|   |        |       |           |   |              | LO.10 SITE PLAN                                         |
|   |        |       | _         |   | <u> </u>     | L0.11 ENLARGED LAYOUT PLAN                              |
| - |        |       | +         |   | $\vdash$     | L0.12 TREE PROTECTION PLAN                              |
|   |        | -     |           |   |              |                                                         |
|   |        |       |           |   |              | L0.30 VEGETATION MANAGEMENT SITE PLAN                   |
|   |        |       |           |   |              | L0.31 VEGETATION MANAGEMENT GRAPHIC PLAN                |
|   |        |       |           |   |              | LO.32 PLANTING NOTES                                    |
|   |        |       |           |   |              | LO.33 VMP EXISTING PLANTS                               |
|   |        |       |           |   |              | L0.34 PLANTING PLAN                                     |
|   |        |       |           |   |              | LO.40 IRRIGATION NOTES                                  |
|   |        |       |           |   |              | L0.41 IRRIGATION ZONE PLAN & WELO CALCULATIONS          |
|   |        |       |           |   |              | L0.50 LIGHTING PLAN                                     |
|   |        |       |           |   |              | LO.51 LIGHTING CUT SHEETS                               |
|   |        |       |           |   | ▐            |                                                         |
|   |        |       |           |   |              | L1.20 SECTIONS AND ELEVATIONS                           |
|   |        | _     | _         |   | <del> </del> |                                                         |
|   |        |       |           |   | <u> </u>     |                                                         |
|   |        |       |           |   | $\perp$      |                                                         |
|   |        | _   - |           |   |              |                                                         |
|   |        |       |           |   |              |                                                         |
|   |        |       | $\top$    |   |              |                                                         |
| 1 |        |       |           |   |              |                                                         |
|   |        |       |           |   |              | TOTAL # SHEETS:                                         |
|   |        | _     | _         |   |              |                                                         |
| _ | _ \    | _ `   | _         |   |              |                                                         |
|   |        |       |           |   |              |                                                         |