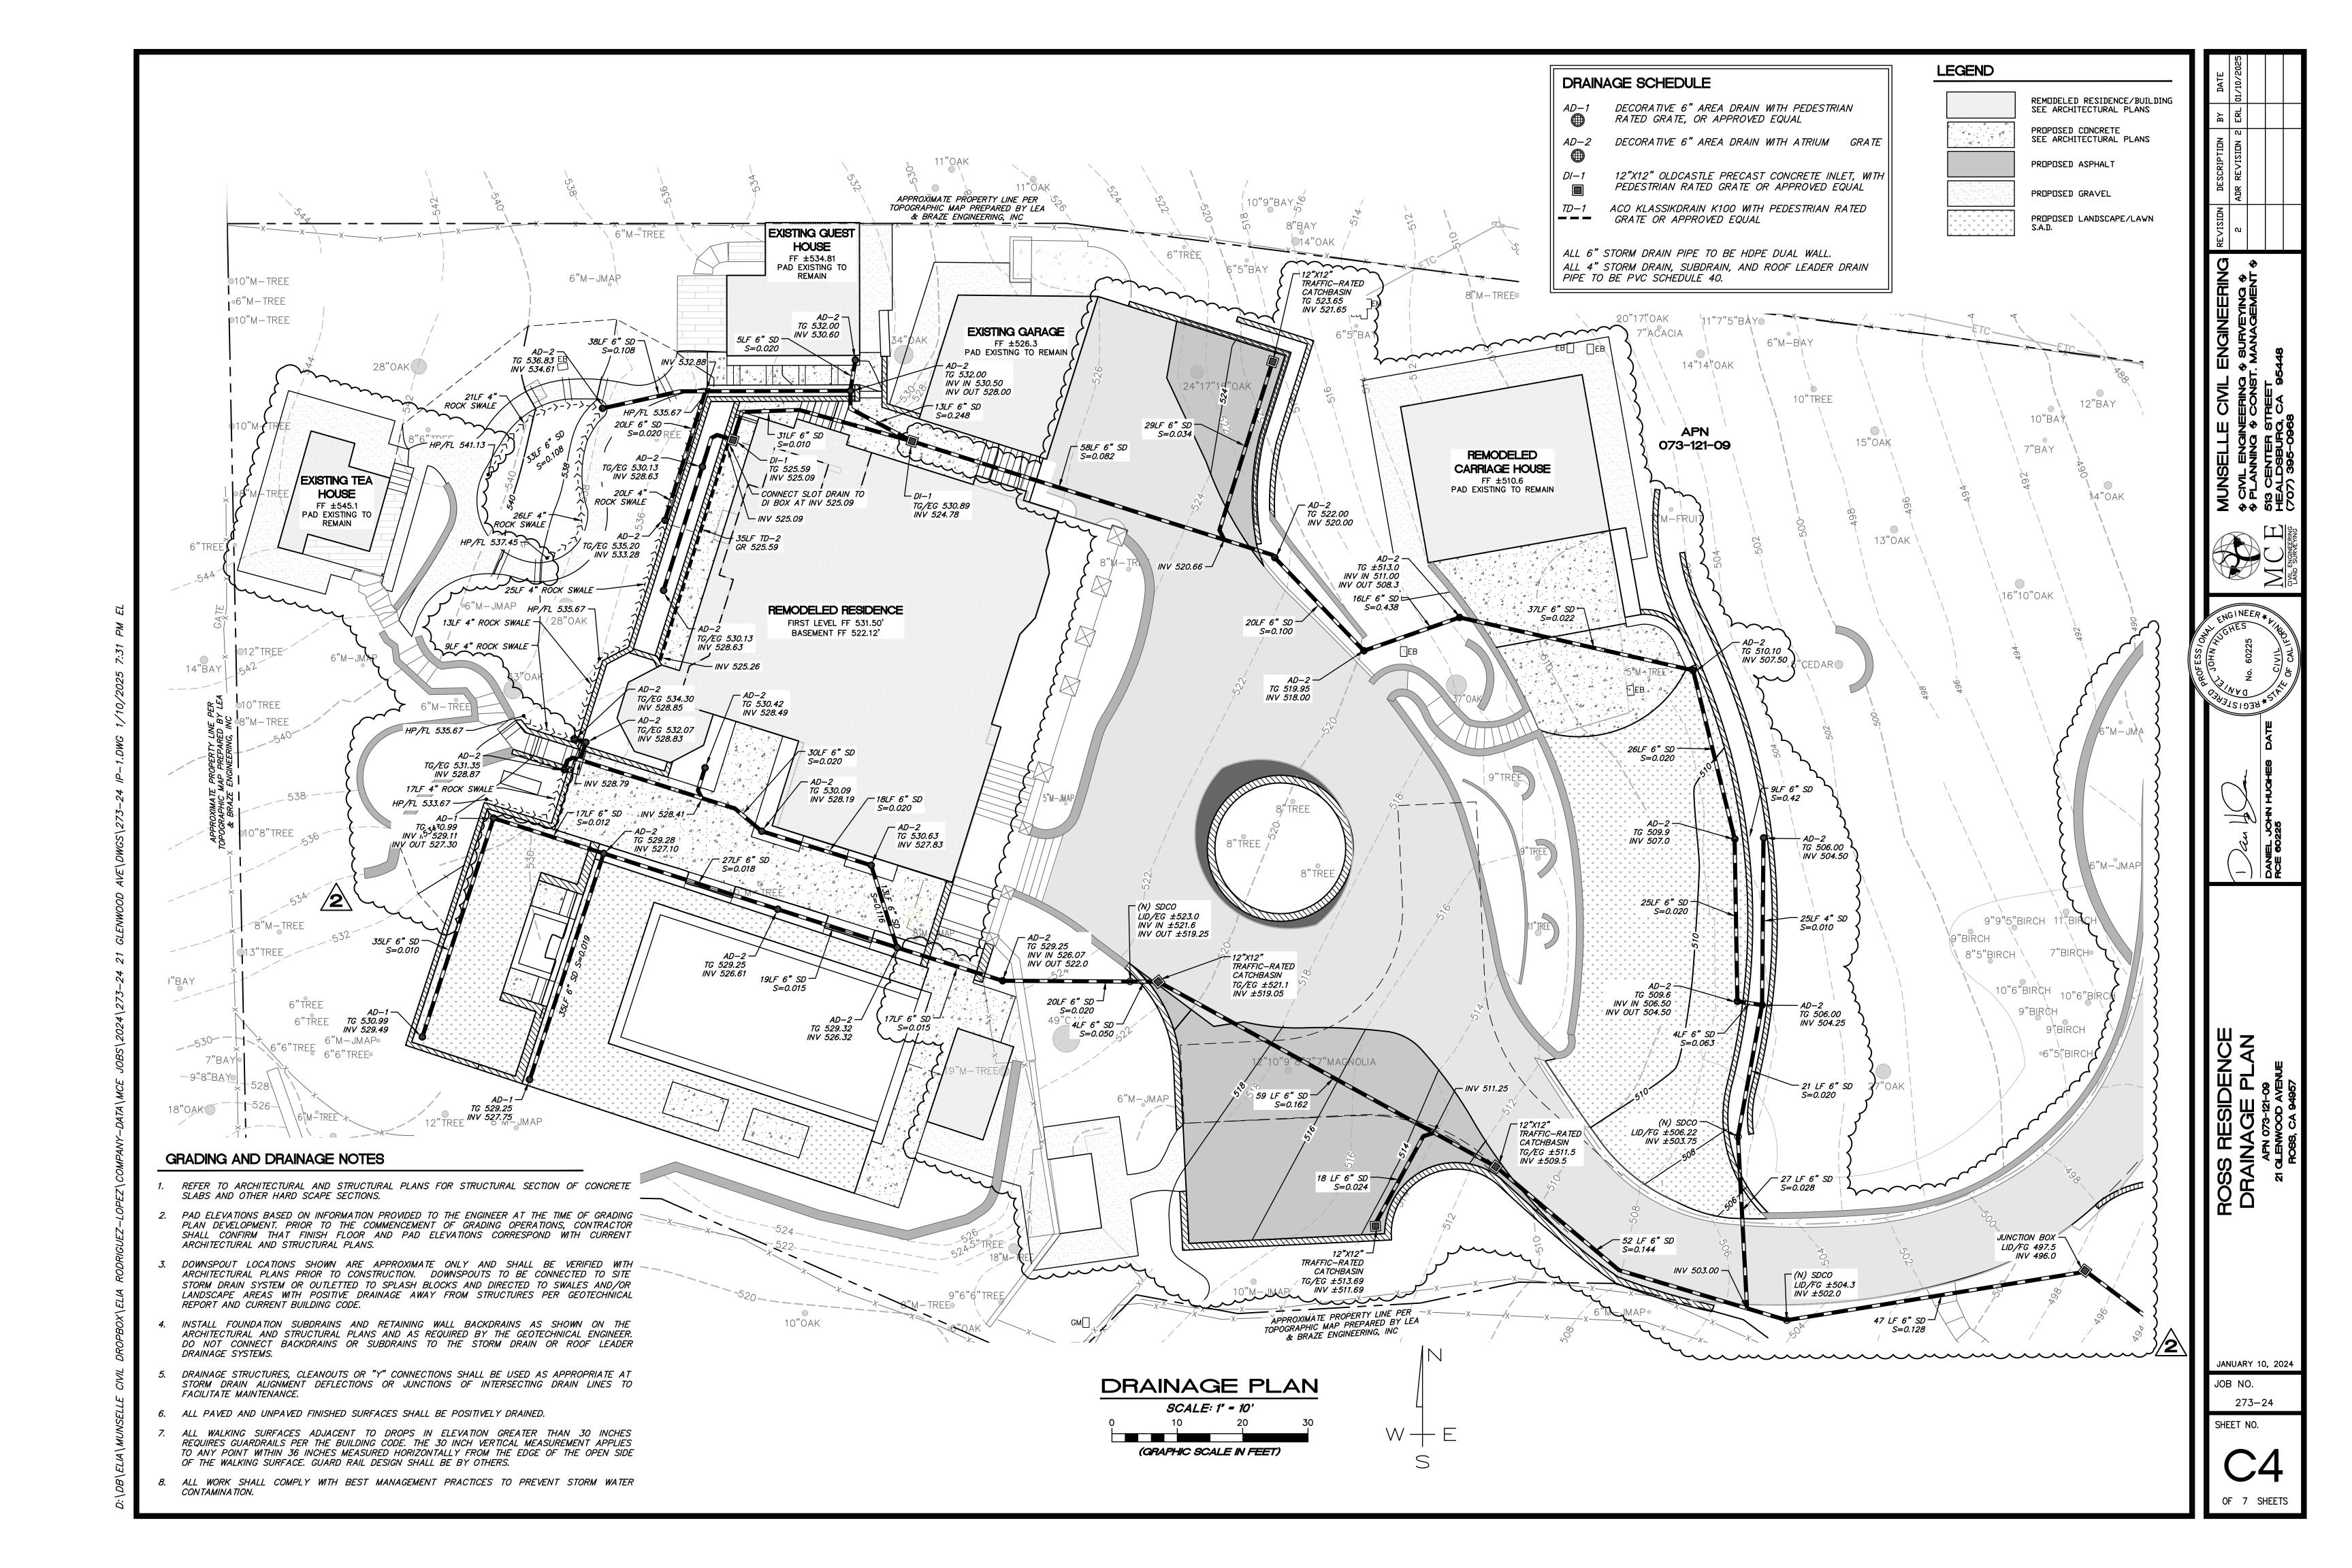

- f. The drainage design shall comply with the Town's stormwater ordinance (Ross Municipal Code Chapter 15.54). A drainage plan and hydrologic/hydraulic analysis shall be submitted with the building permit application for review and approval by the Building staff and/or the Public Works Director.
- g. An encroachment permit is required from the Department of Public Works prior to any work within a public right-of-way.
- h. The plans submitted for a building permit shall include a detailed construction and traffic management plan for review and approval of planning, building, public works staff and the police chief. The plan shall include as a minimum: tree protection, management of worker vehicle parking, location of portable toilets, areas for material storage, traffic control, method of hauling and haul routes, size of vehicles, and washout areas. The plan shall demonstrate that on-street parking associated with construction workers and deliveries are prohibited and that all project deliveries shall occur during the allowable working hours as identified in the below condition for Working Hours.
- i. The applicant shall submit a schedule that outlines the scheduling of the site development to the Building staff. The schedule should clearly show completion of all site grading activities prior to the winter storm season and include implementation of an erosion control plan. The construction schedule shall detail how the Project will be completed within the construction completion date provided for in the construction completion chapter of the Ross Municipal Code (Chapter 15.50).
- j. A preconstruction meeting with the property owner, project contractor, project architect, project arborist, representatives of the Town Planning, Building, Public Works and Ross Valley Fire Department is required prior to issuance of the building permit to review conditions of approval for the Project and the construction management plan.
- k. A copy of the building permit shall be posted at the site and emergency contact information shall be up to date at all times.
- Town staff shall have the right to enter the property at all times during construction to review or inspect construction, progress, compliance with the approved plans and applicable codes.
- m. Inspections shall not be provided unless the Town-approved building permit plans are available on site.