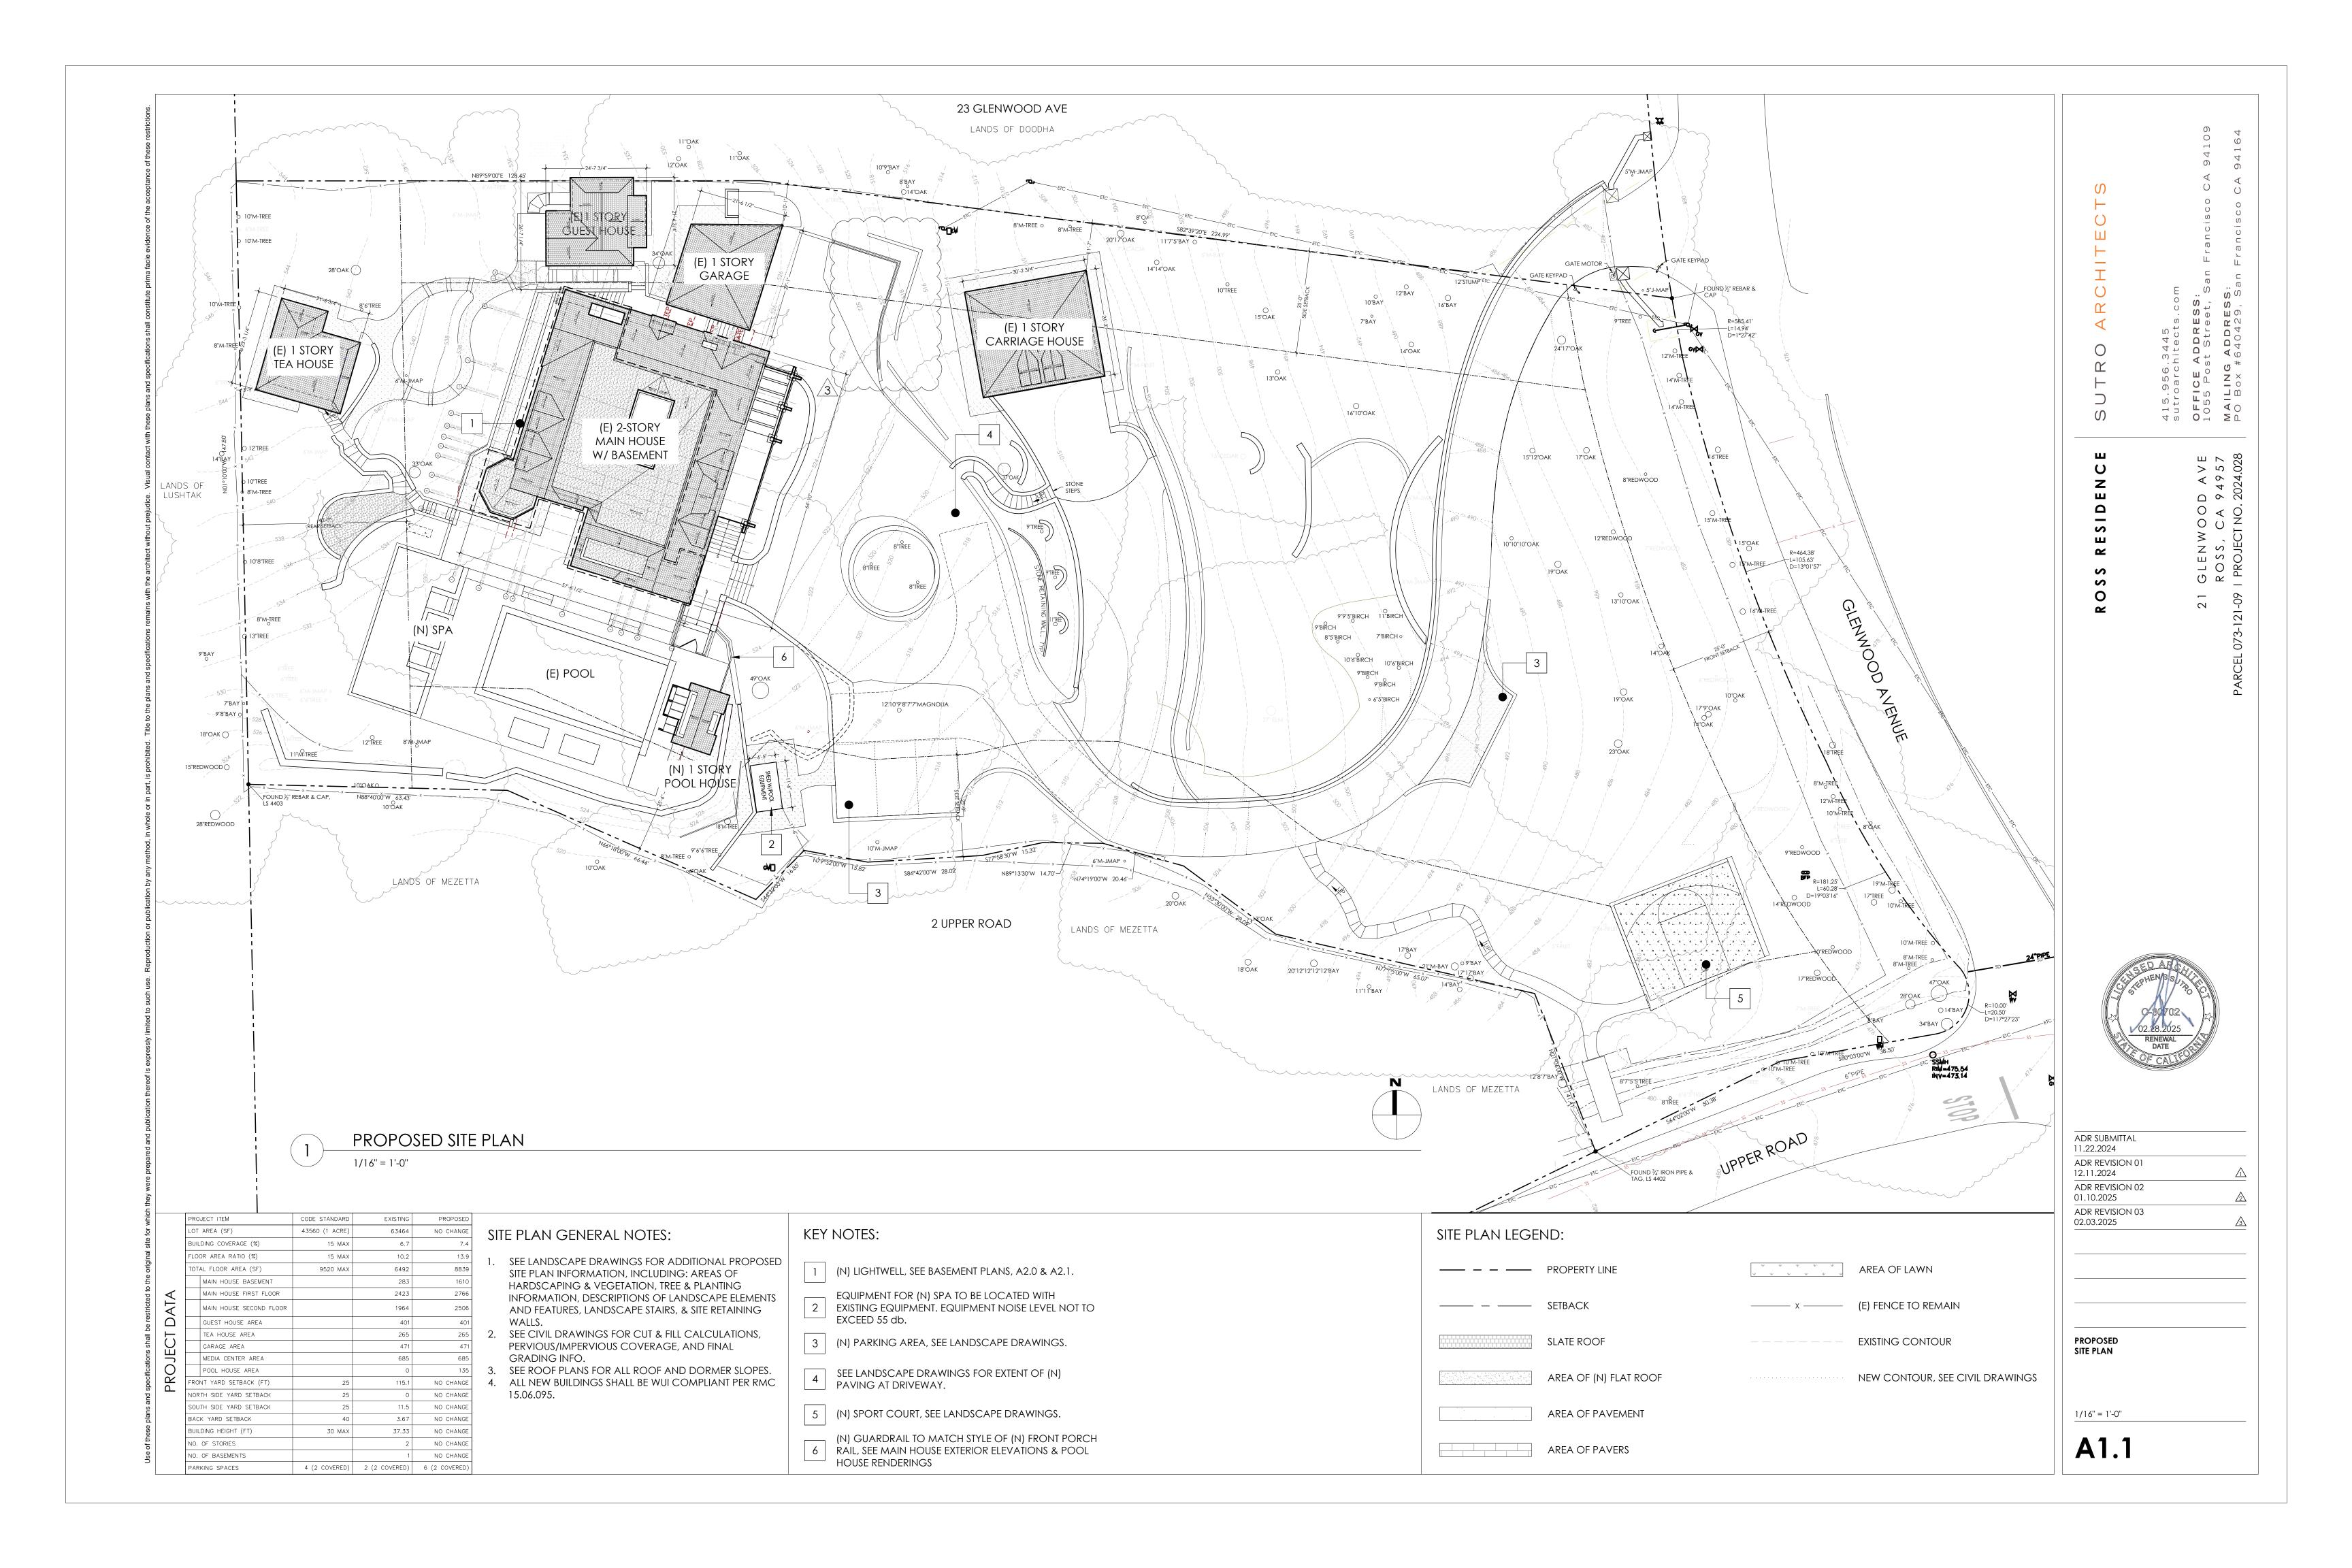

### **Project Data**

|                          | Code Standard | Existing          | Proposed         |
|--------------------------|---------------|-------------------|------------------|
| Lot Area                 | 1 Acre        | 63,464 SF         | No change        |
| <b>Building Coverage</b> | 15%           | 6.7%              | 7.4%             |
| Floor Area (FAR)         | 15 %          | 6,492 SF (10.2 %) | 8,839 SF (13.9%) |
| Front Setback            | 25'           | 115'              | No change        |
| Rear Setback             | 40'           | 3'                | No change        |
| <b>Building Height</b>   | 30'           | 37'               | No change        |
| Parking Spaces           | 4 (2 covered) | 2 (2 covered)     | 6 (2 covered)    |

Furthermore, the project involves rehabilitating the existing landscape, which includes adding a new spa, retaining walls, and lawn, as well as reducing the planting bed in front of the home to accommodate a fire truck turnaround. A half-court sport court will be installed in the southeast section of the lot.

#### **Impervious Surfaces**

The project proposes an impervious surface increase of 942 SF. A new 432 SF bioretention area for stormwater control is included to meet the Town's no net increase policy.

Project plans are included as **Attachment 2**; Project Application and Materials are included as **Attachment 3**.

■ A0.6 MATERIALS BOARD

■ ■ A1.1 PROPOSED SITE PLAN

■ A1.0 EXISTING/DEMO SITE PLAN

A1.2 PROPOSED CONSTRUCTION MANAGEMENT PLAN

A1.3 PROPOSED CONSTRUCTION PHASING PLAN

■ A2.0 DEMO PLAN: MAIN HOUSE BASEMENT

A2.6 DEMO PLAN: MAIN HOUSE ROOF

# PROJECT DATA:

| PROJECT ITEM            | CODE STANDARD  | EXISTING      | PROPOSED      |
|-------------------------|----------------|---------------|---------------|
| LOT AREA (SF)           | 43560 (1 ACRE) | 63464         | NO CHANGE     |
| BUILDING COVERAGE (%)   | 15 MAX         | 6.7           | 7.4           |
| FLOOR AREA RATIO (%)    | 15 MAX         | 10.2          | 13.9          |
| TOTAL FLOOR AREA (SF)   | 9520 MAX       | 6492          | 8839          |
| MAIN HOUSE BASEMENT     |                | 283           | 1610          |
| MAIN HOUSE FIRST FLOOR  |                | 2423          | 2766          |
| MAIN HOUSE SECOND FLOOR |                | 1964          | 2506          |
| GUEST HOUSE AREA        |                | 401           | 401           |
| TEA HOUSE AREA          |                | 265           | 265           |
| GARAGE AREA             |                | 471           | 471           |
| MEDIA CENTER AREA       |                | 685           | 685           |
| POOL HOUSE AREA         |                | 0             | 135           |
| FRONT YARD SETBACK (FT) | 25             | 115.1         | NO CHANGE     |
| NORTH SIDE YARD SETBACK | 25             | 0             | NO CHANGE     |
| SOUTH SIDE YARD SETBACK | 25             | 11.5          | NO CHANGE     |
| BACK YARD SETBACK       | 40             | 3.67          | NO CHANGE     |
| BUILDING HEIGHT (FT)    | 30 MAX         | 37.33         | NO CHANGE     |
| NO. OF STORIES          |                | 2             | NO CHANGE     |
| NO. OF BASEMENTS        |                | 1             | NO CHANGE     |
| PARKING SPACES          | 4 (2 COVERED)  | 2 (2 COVERED) | 6 (2 COVERED) |