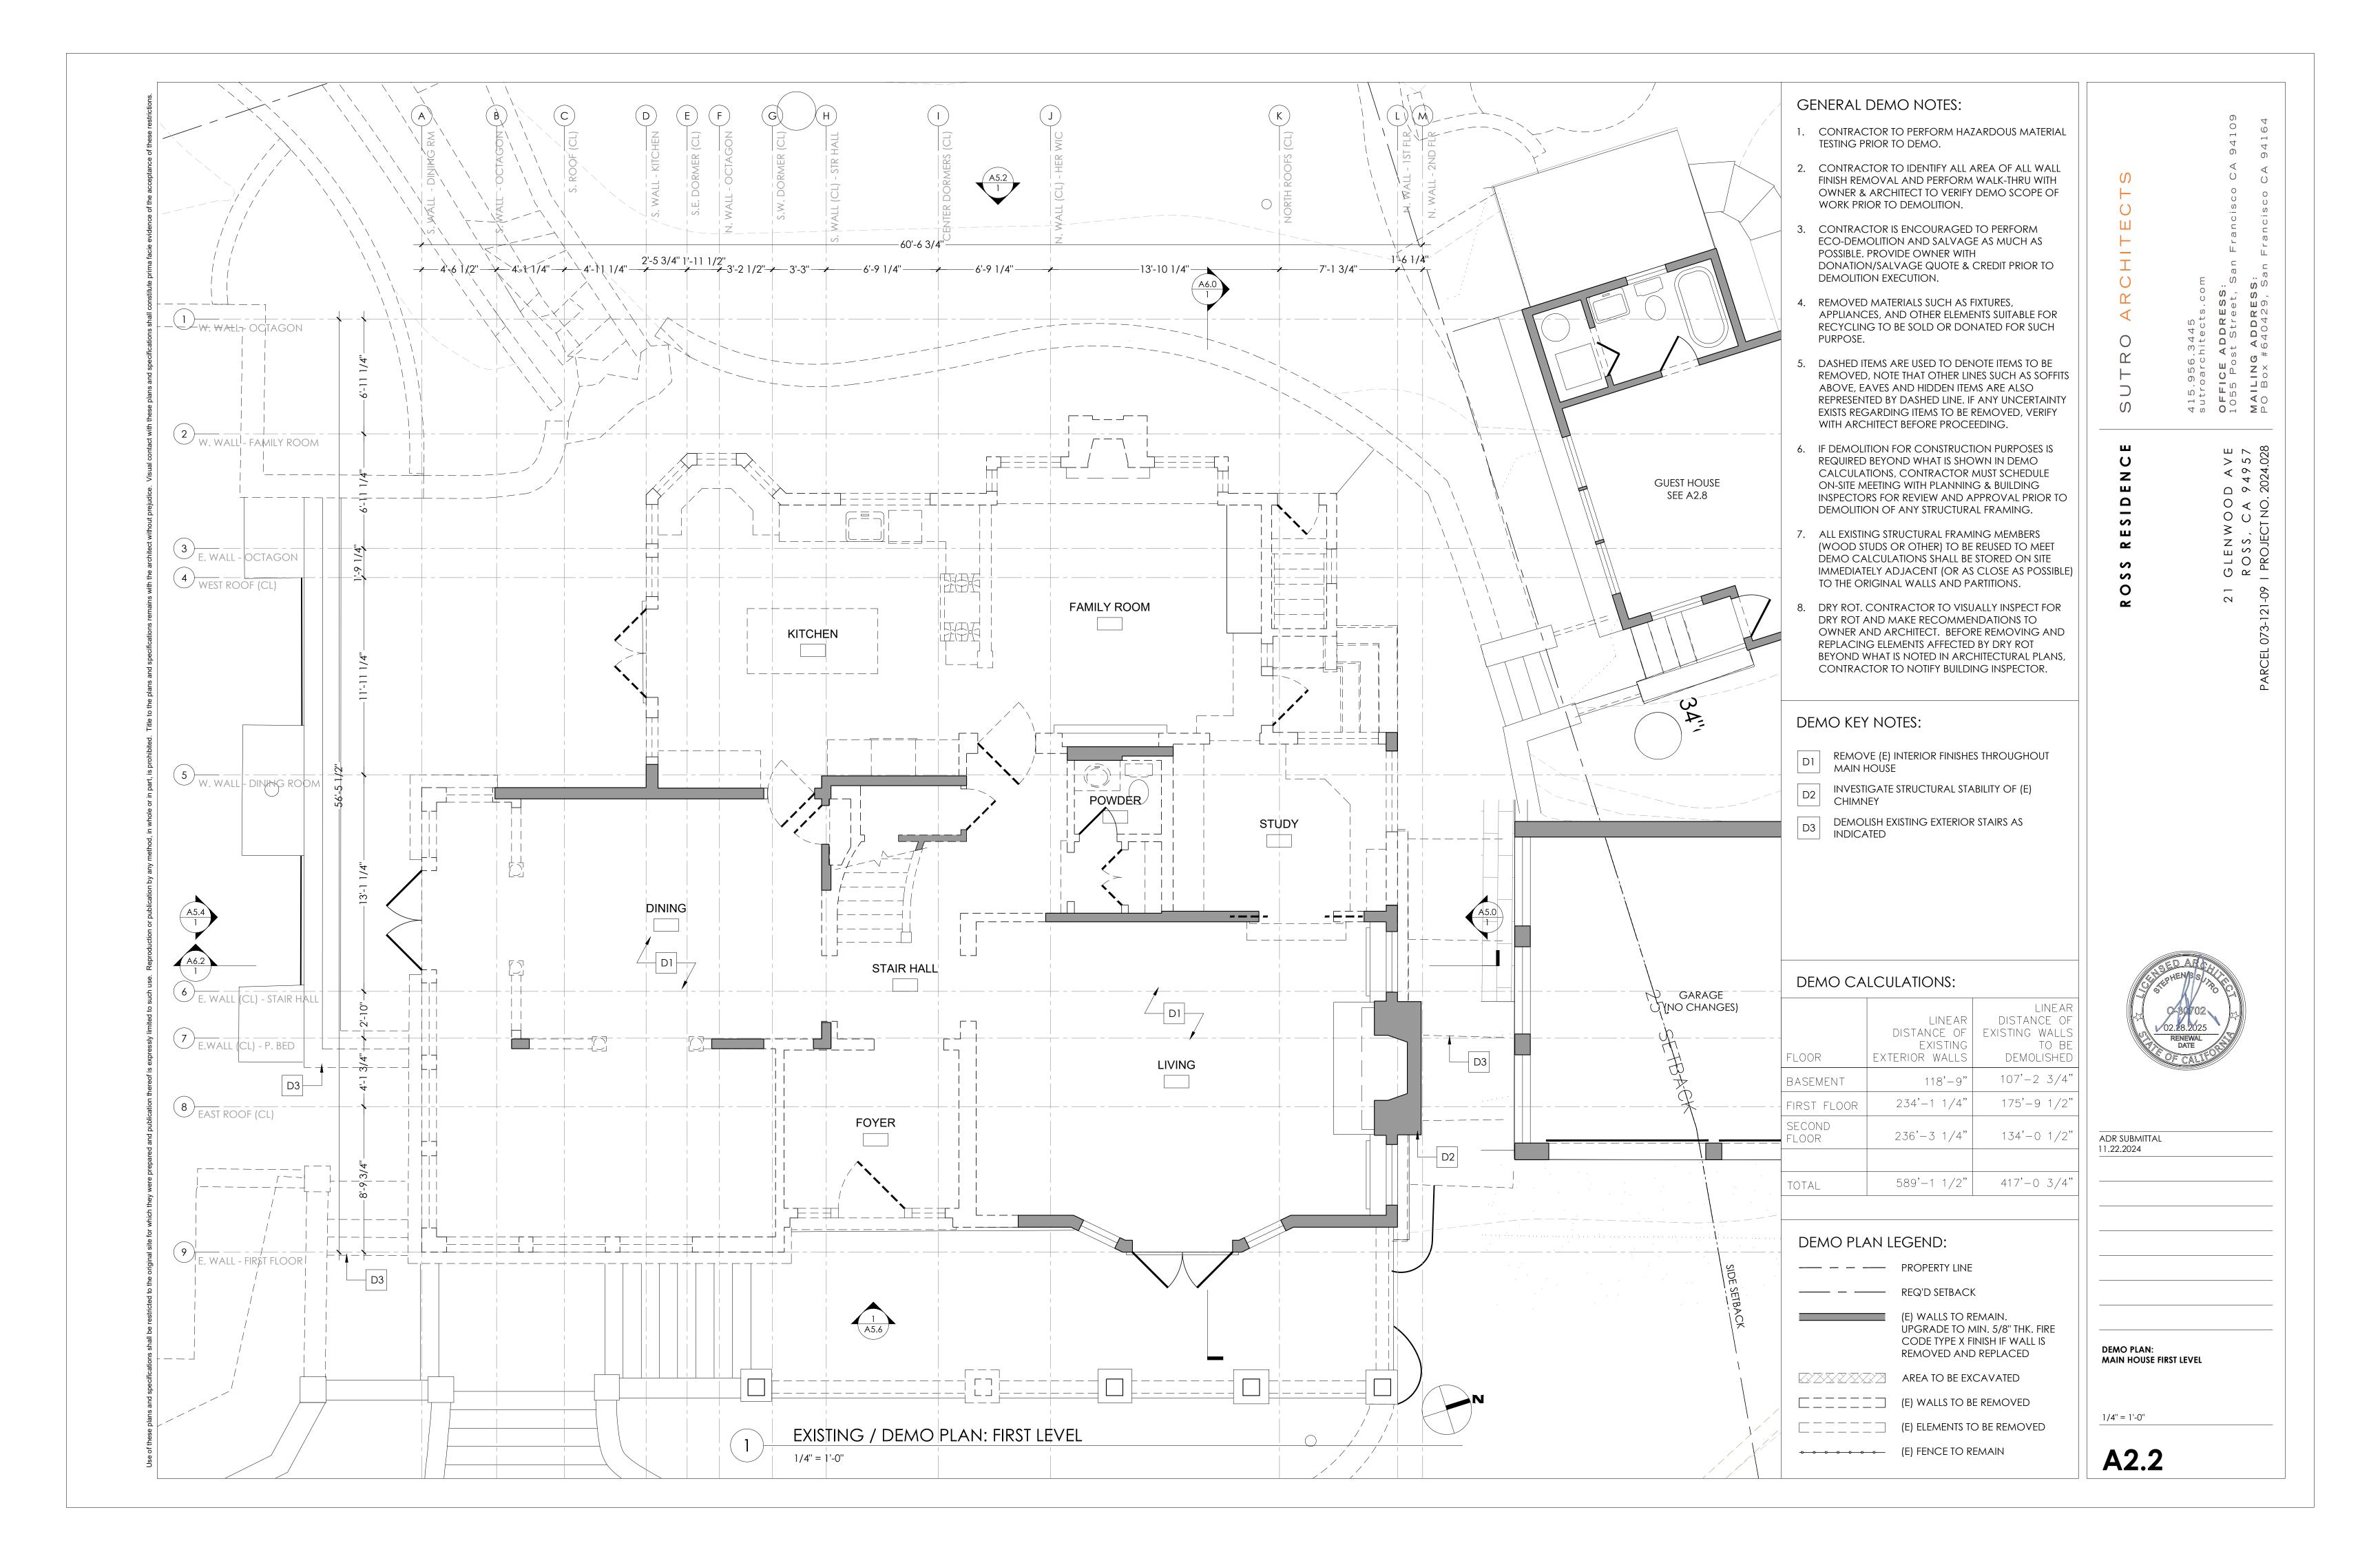

# **Project Description:**

The applicant requests approval from the Town Council for Design Review and a Demolition Permit. The project includes both interior and exterior renovations, along with several additions: a family dining area on the main floor, a second-story addition, a basement addition, and a new pool house, totaling 2,347 square feet (SF) of new floor area. The remodel will also update the south and west facades by adding A-frames to match the existing single-family home. Additionally, all existing siding will be removed, and the house will be clad in clear-stained yellow cedar shingles. The guest house and tea house will receive new windows and a limited interior remodel. A demolition permit is required for alterations affecting more than twenty-five percent of the residence's exterior walls or wall coverings.

#### **Demolition Permit**

Pursuant to Section 18.50.20, the proposed project requires a Demolition Permit to alter more than twenty-five percent of the exterior walls or exterior wall coverings of a residence.