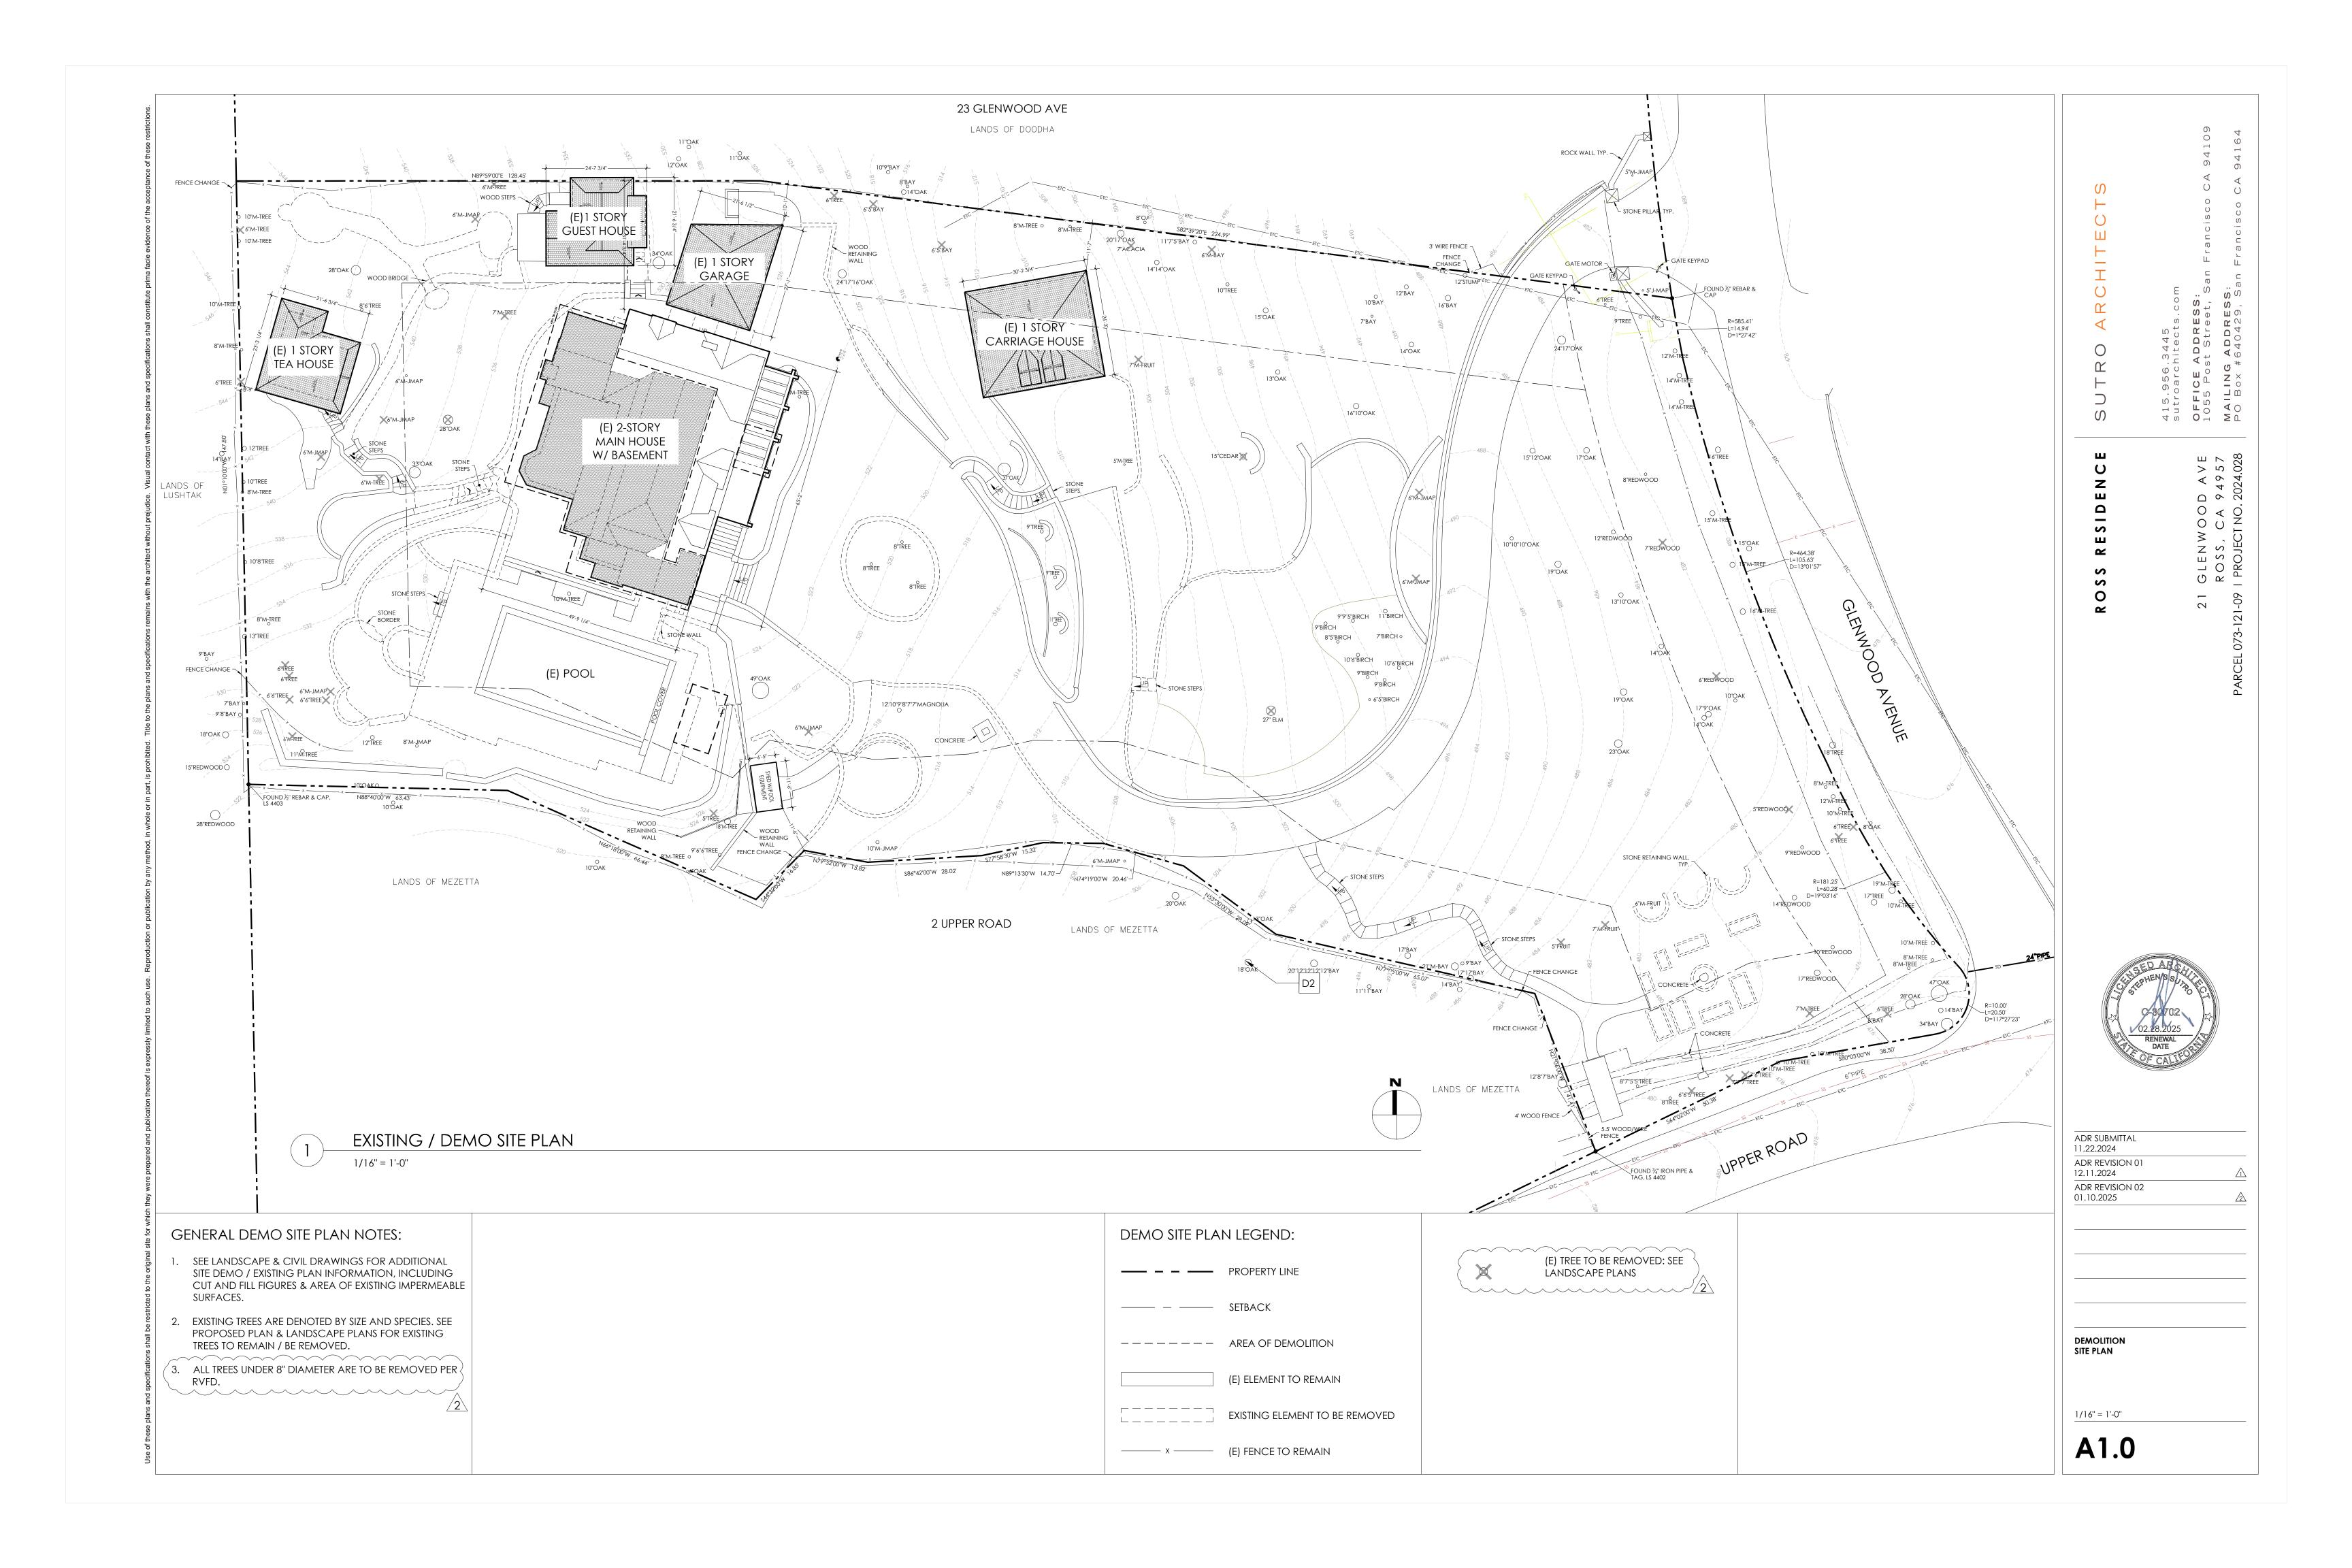

#### **Background**

The project site is a 63,464 square-foot lot on the corner of Glenwood Avenue and Upper Road. The lot has a single-family residence which includes an attached garage, tea house, guest house, carriage house and a pool. The property is home to an extensive collection of trees and mature vegetation.

■ A0.6 MATERIALS BOARD

■ ■ A1.1 PROPOSED SITE PLAN

■ A1.0 EXISTING/DEMO SITE PLAN

A1.2 PROPOSED CONSTRUCTION MANAGEMENT PLAN

A1.3 PROPOSED CONSTRUCTION PHASING PLAN

■ A2.0 DEMO PLAN: MAIN HOUSE BASEMENT

A2.6 DEMO PLAN: MAIN HOUSE ROOF