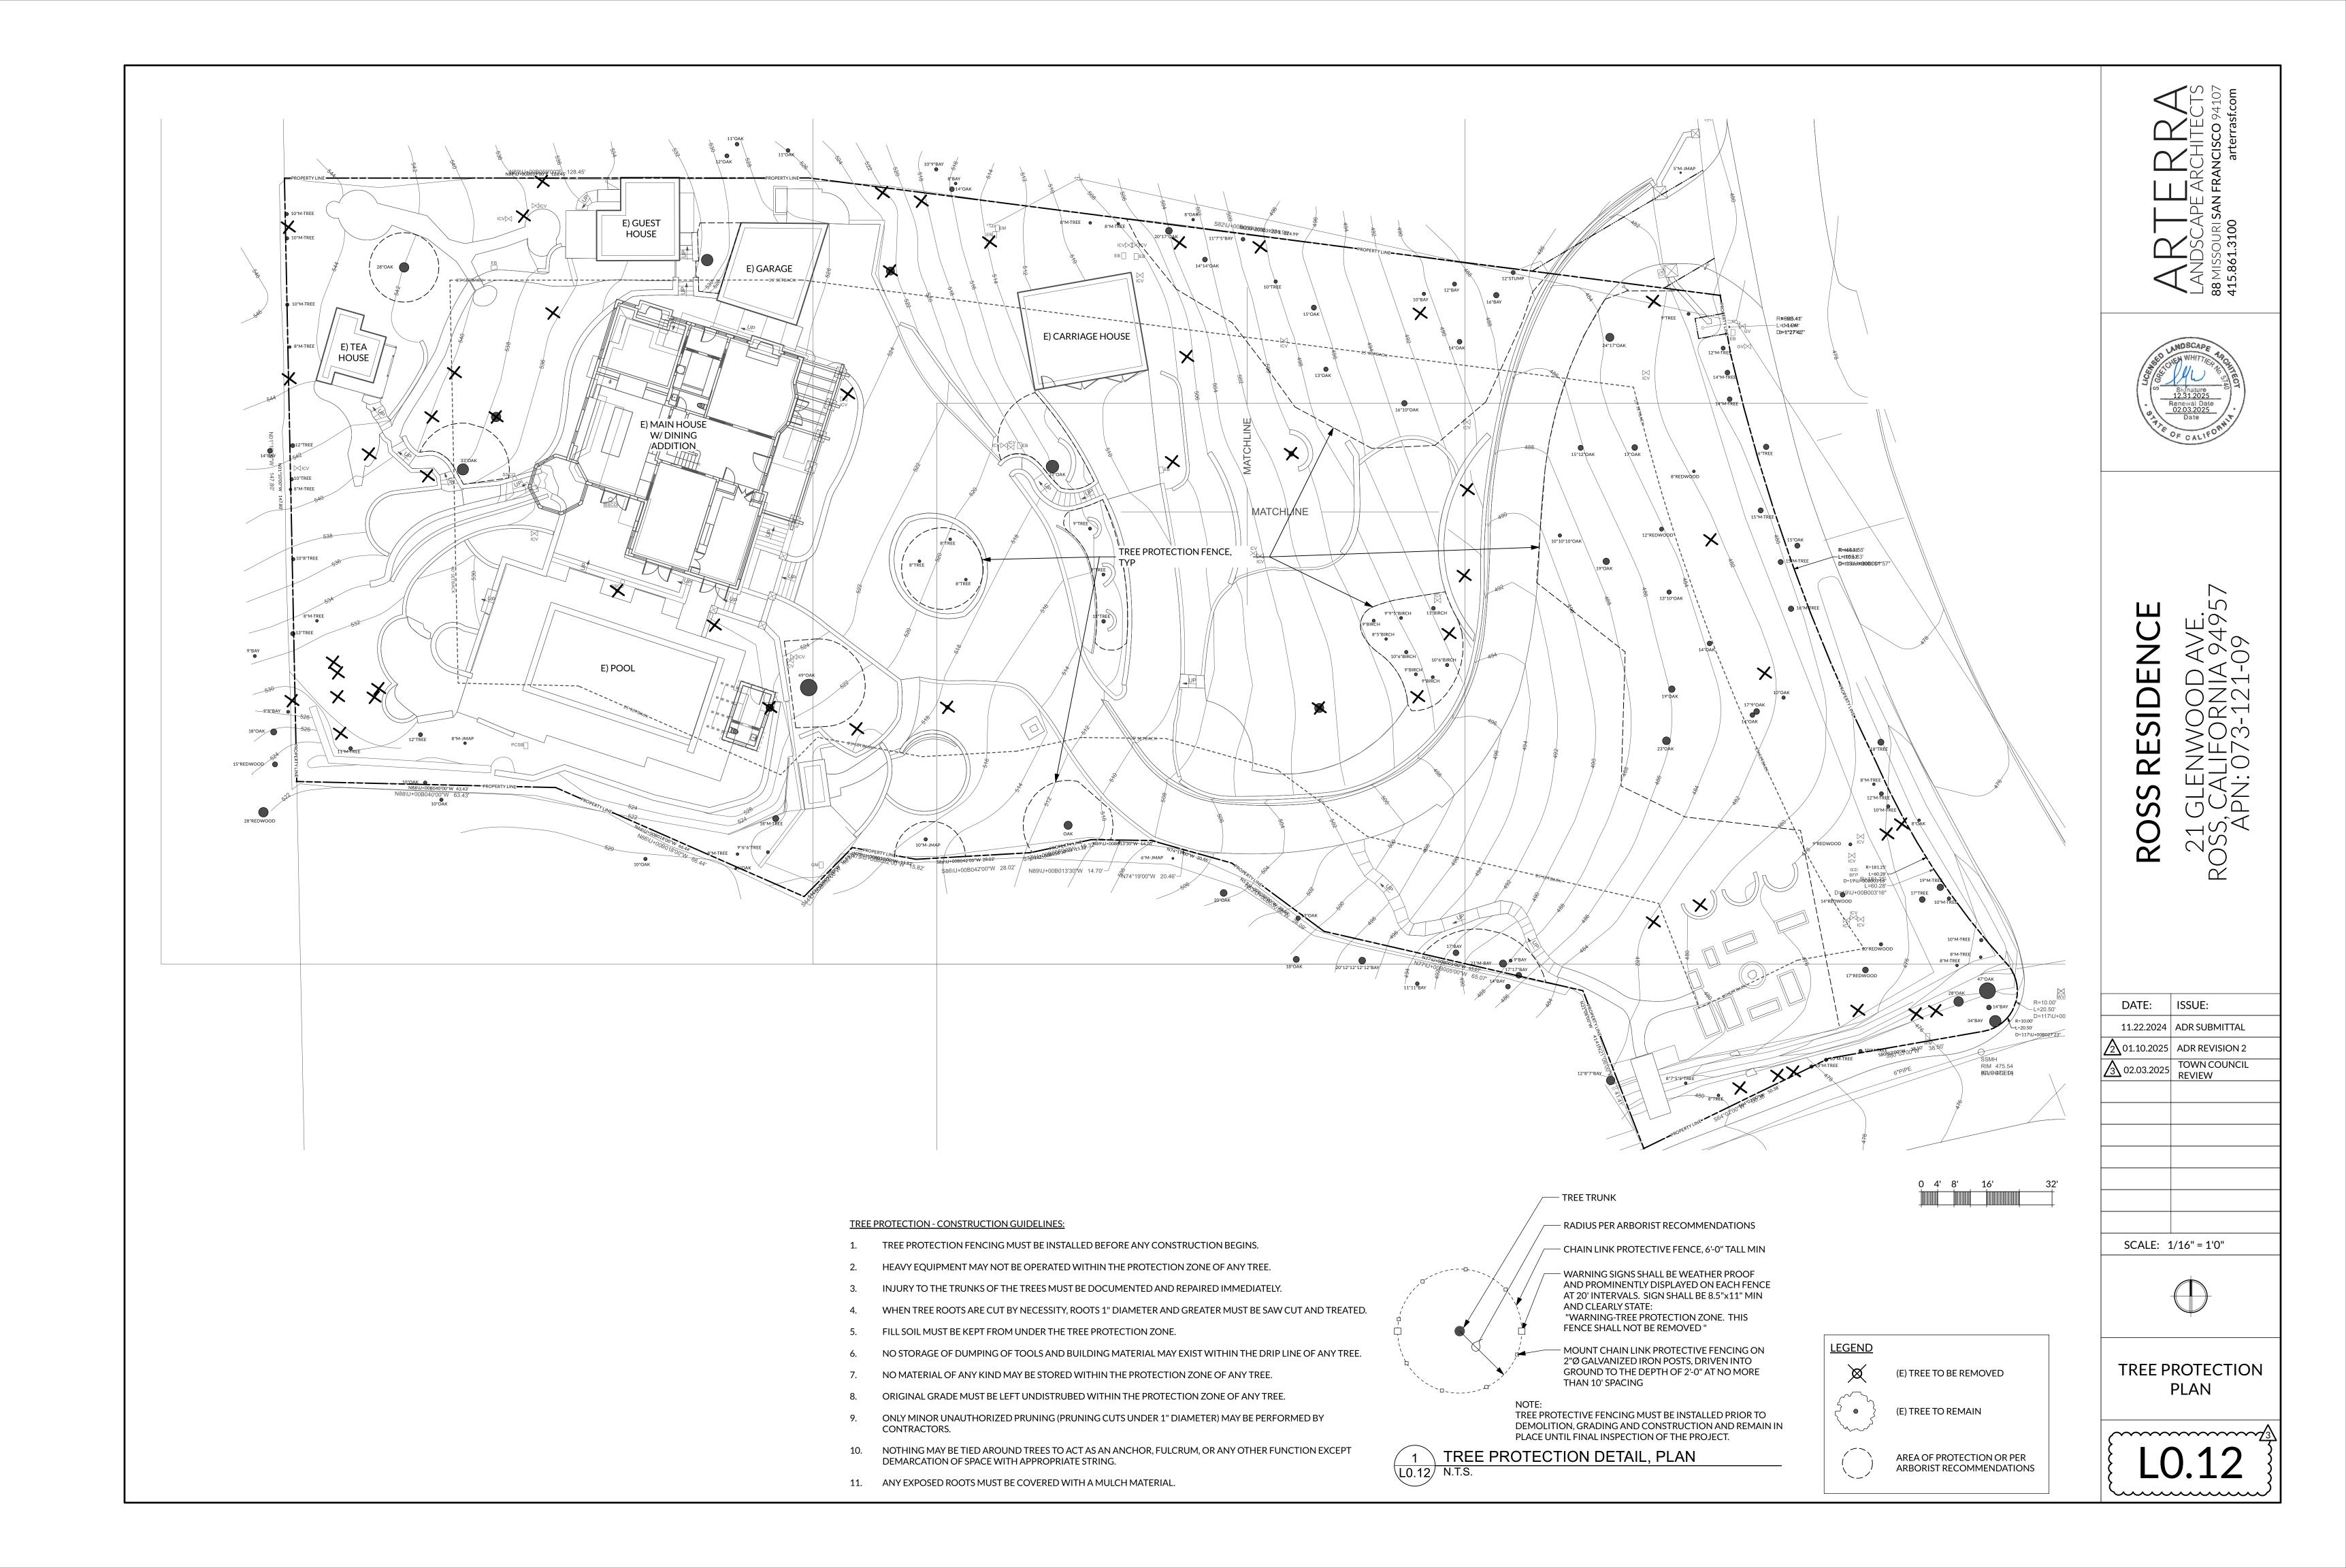

#### **Background**

The project site is a 63,464 square-foot lot on the corner of Glenwood Avenue and Upper Road. The lot has a single-family residence which includes an attached garage, tea house, guest house, carriage house and a pool. The property is home to an extensive collection of trees and mature vegetation.

On January 21, 2025, with a vote of 3-0-1-1 (for-against-absent-recusal), the Advisory Design Review (ADR) group expressed their support for the project. ADR members expressed concerns about the retaining wall located within the setback and its visibility from the adjacent property. They also suggested that the octagonal breakfast nook and flat dormer could better align with the overall design of the house but left that up to the applicant. Public comments were made by two of the neighbors requesting screening of the retaining walls and management of construction traffic and parking. In response, the applicant updated the Landscape Plan to include additional screening to soften the wall along with a Construction Management Plan to address these comments. The ADR group recommends that the project is consistent with the purpose of Design Review and the Design Review criteria and standards per Section 18.41.100, and, therefore, recommended approval of Design Review.