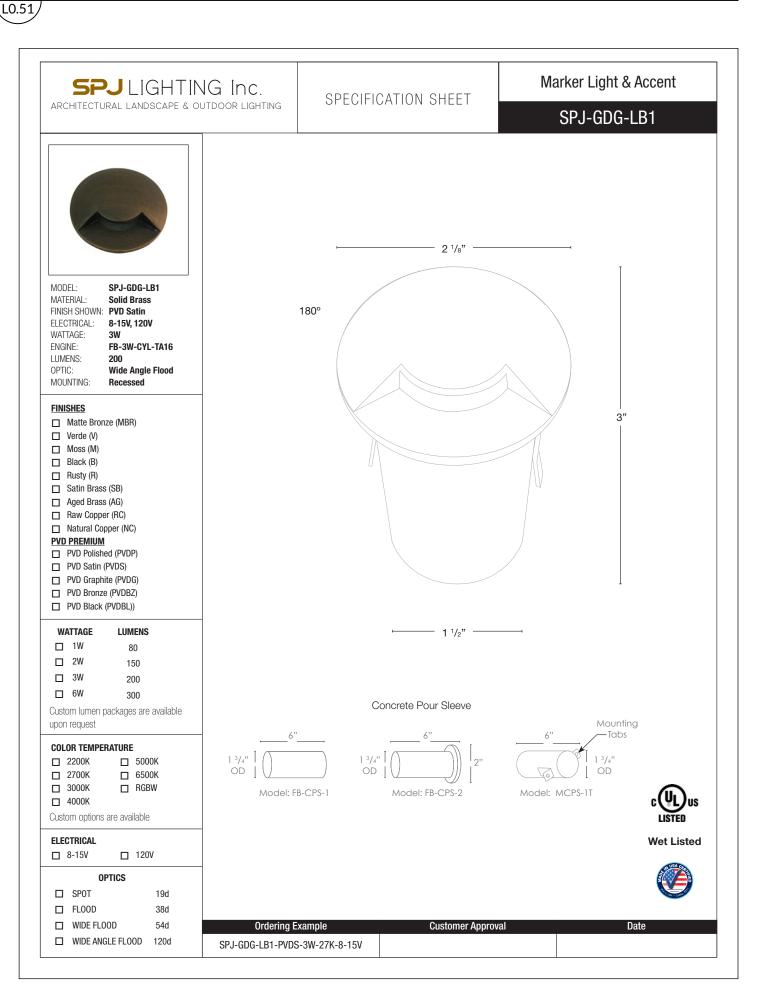

|
|              |                        |
|              |                        |
|              |                        |
|              |                        |
|              |                        |
| SCALE: N     | N/A                    |

IRRIGATION NOTES









ROSS, CALIFORNIA 94957 APN: 073-121-09

DATE: ISSUE:

11.22.2024 ADR SUBMITTAL

201.10.2025 ADR REVISION 2
TOWN COUNCIL REVIEW

SCALE: 1/16" = 1'-0"



LIGHTING PLAN

L0.50







Forever Bright

SPECIFICATION FEATURES

**SPJ** LIGHTING Inc.

ARCHITECTURAL LANDSCAPE & OUTDOOR LIGHTING

Finish: Our naturally etched finishes will withstand the test of time. All finishes are

individually treated insuring consistency. Our meticulous application results in a fixture that truly becomes "a one of a kind".









AVE. 494957-09

ENWOCALIFORN

21 ( ROSS, Al

SIDENCE

Ш

**SS** 

RO

L0.51



5 NORTH ELEVATION AT HILLSIDE STEPS AND RETAINING WALL
Scale: 1/4" = 1'-0"



4 EAST ELEVATION AT SPA AND UPPER LAWN
L1.20 Scale: 1/4" = 1'-0"



EAST ELEVATION AT LOWER LAWN AND DRIVE
L1.20 Scale: 1/8" = 1'-0"





1 EAST ELEVATION AT SPORT COURT L1.20 Scale: 1/8" = 1'-0"





ROSS RESIDENCE

| DATE:        | ISSUE:                 |
|--------------|------------------------|
| 11.22.2024   | ADR SUBMITTAL          |
| 01.10.2025   | ADR REVISION 2         |
| 3 02.03.2025 | TOWN COUNCIL<br>REVIEW |
|              |                        |
|              |                        |
|              |                        |
|              |                        |
|              |                        |