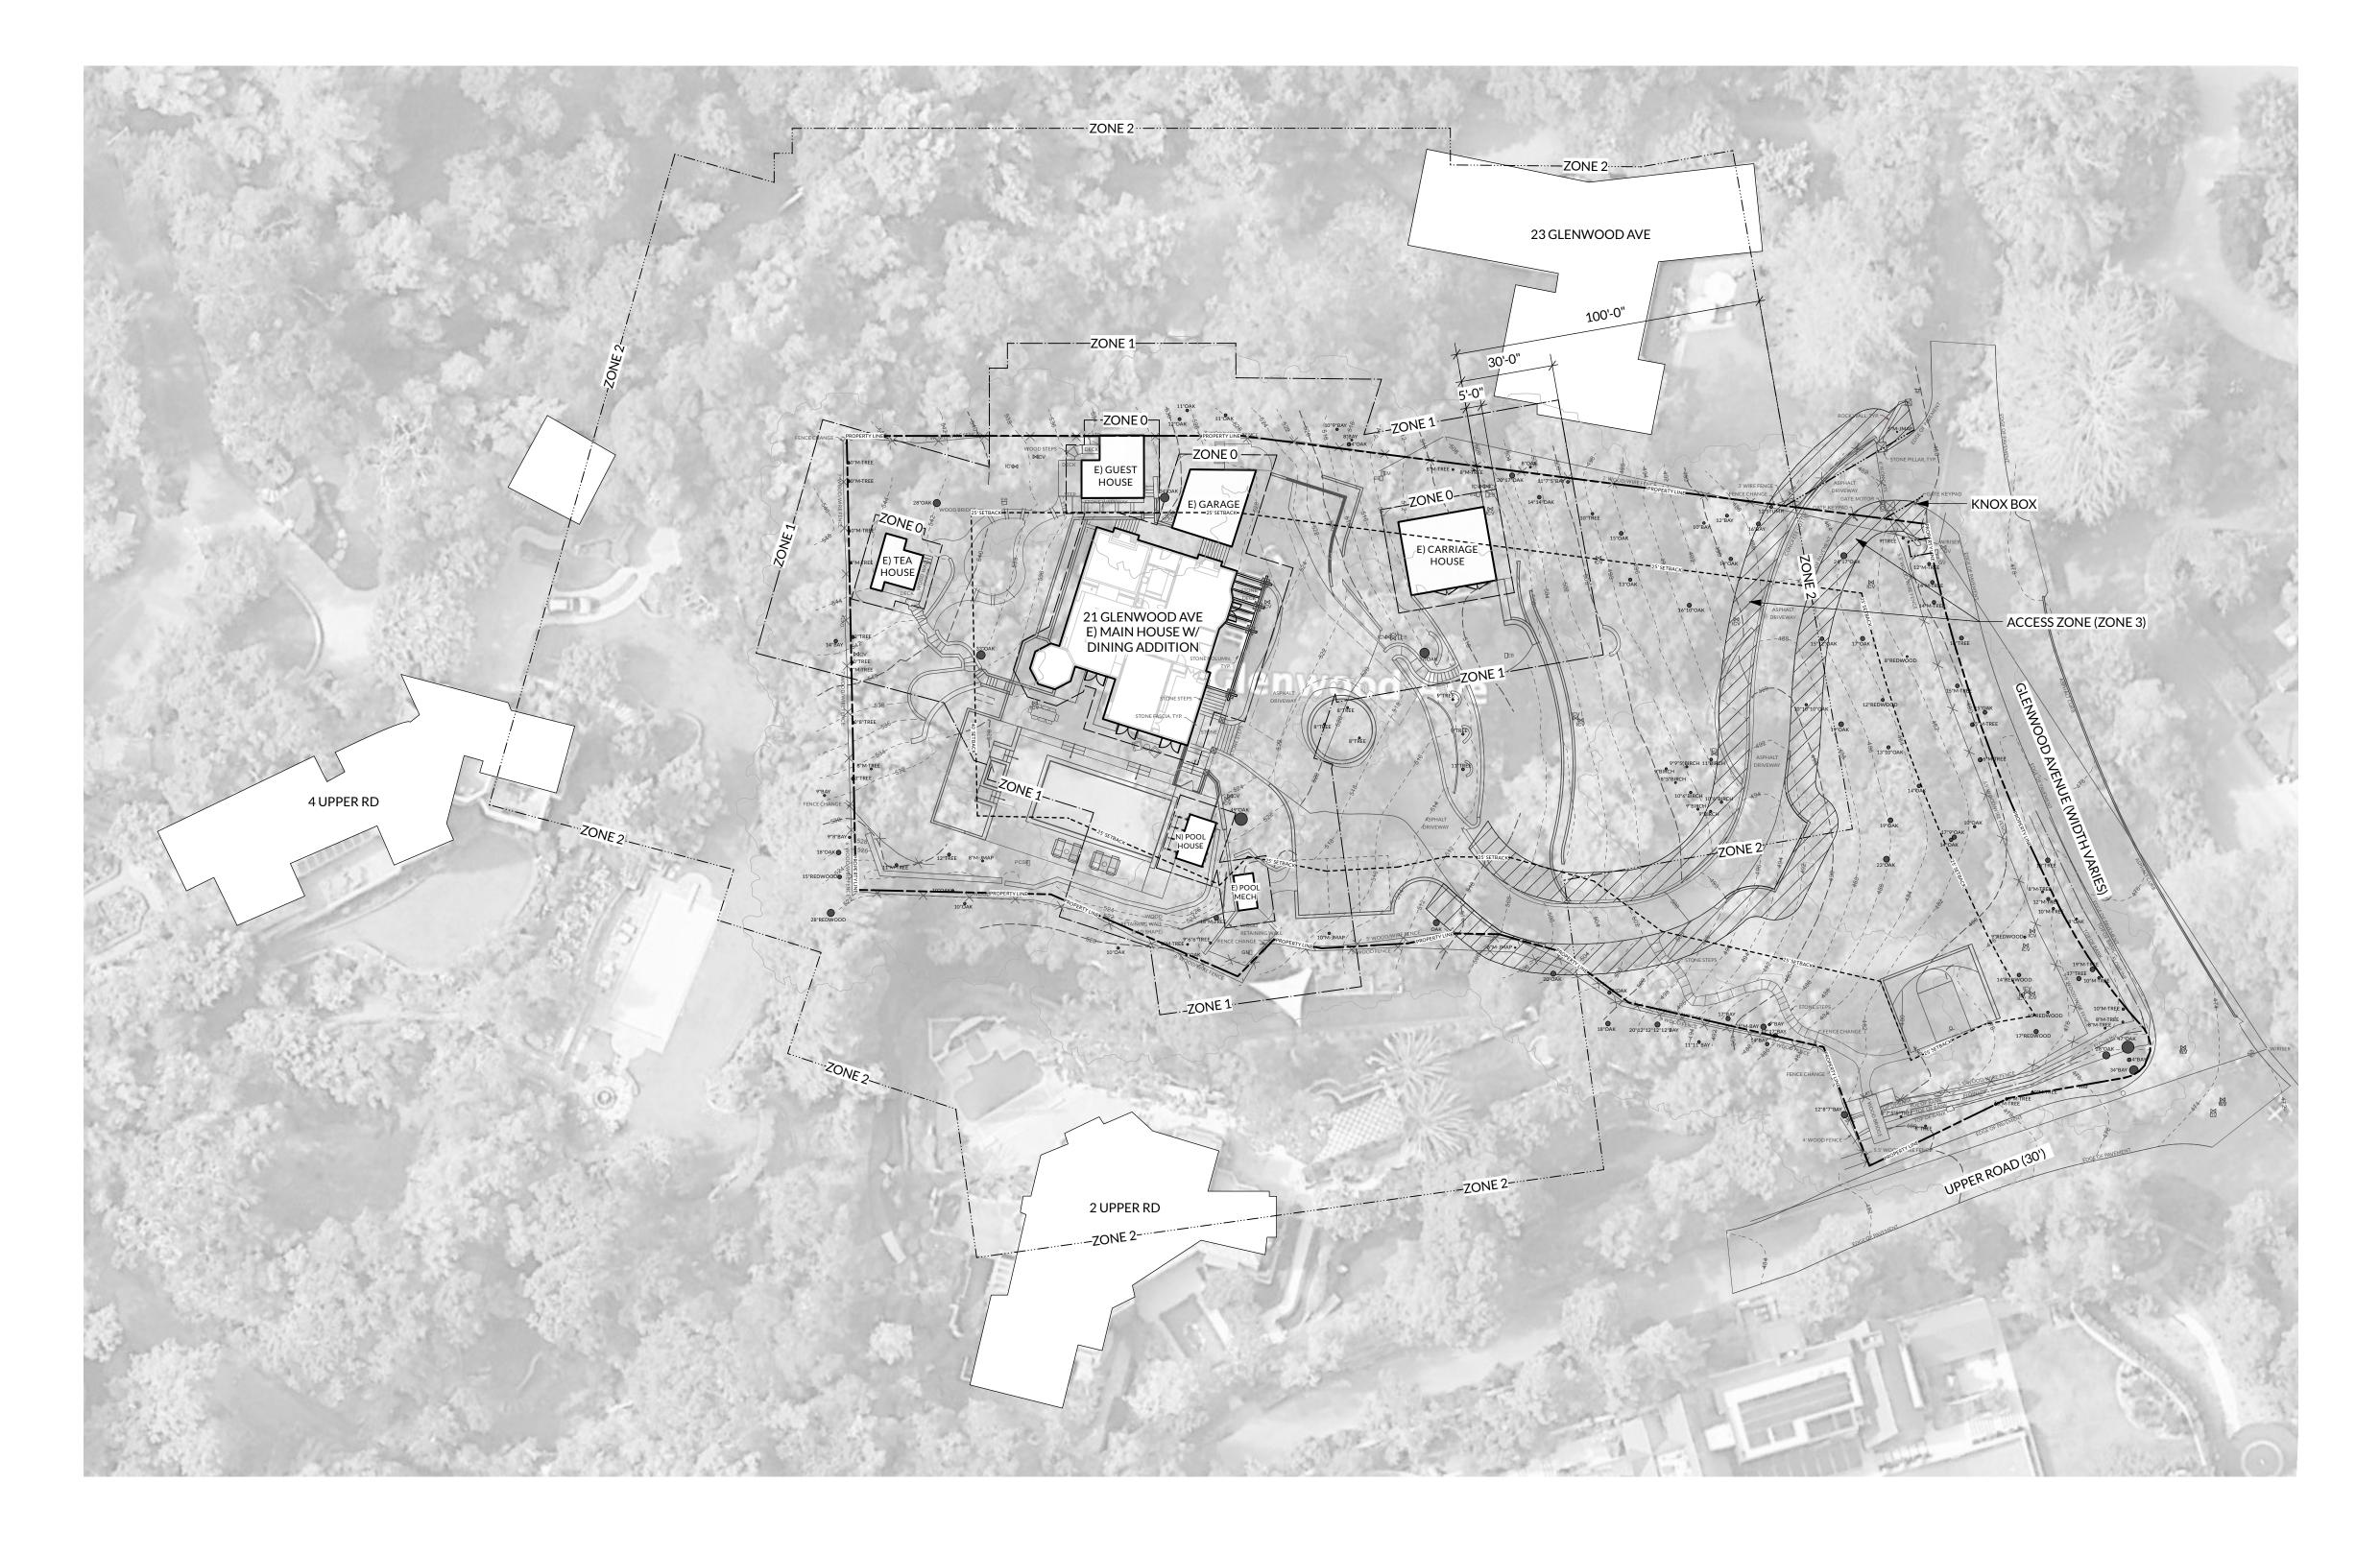

#### **Background**

The project site is a 63,464 square-foot lot on the corner of Glenwood Avenue and Upper Road. The lot has a single-family residence which includes an attached garage, tea house, guest house, carriage house and a pool. The property is home to an extensive collection of trees and mature vegetation.