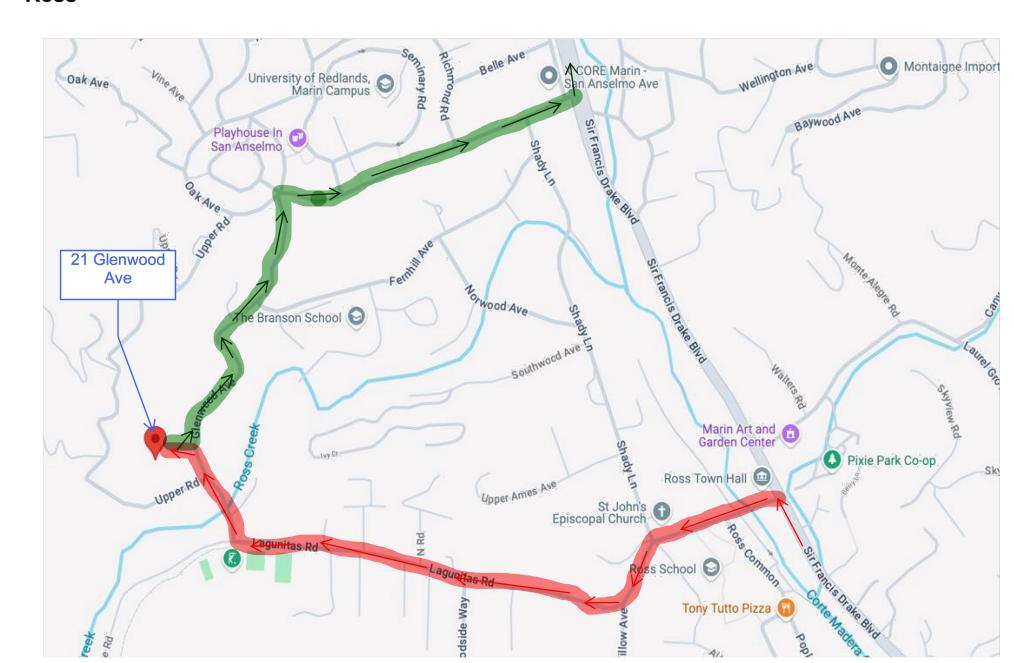

#### **Background**

The project site is a 63,464 square-foot lot on the corner of Glenwood Avenue and Upper Road. The lot has a single-family residence which includes an attached garage, tea house, guest house, carriage house and a pool. The property is home to an extensive collection of trees and mature vegetation.