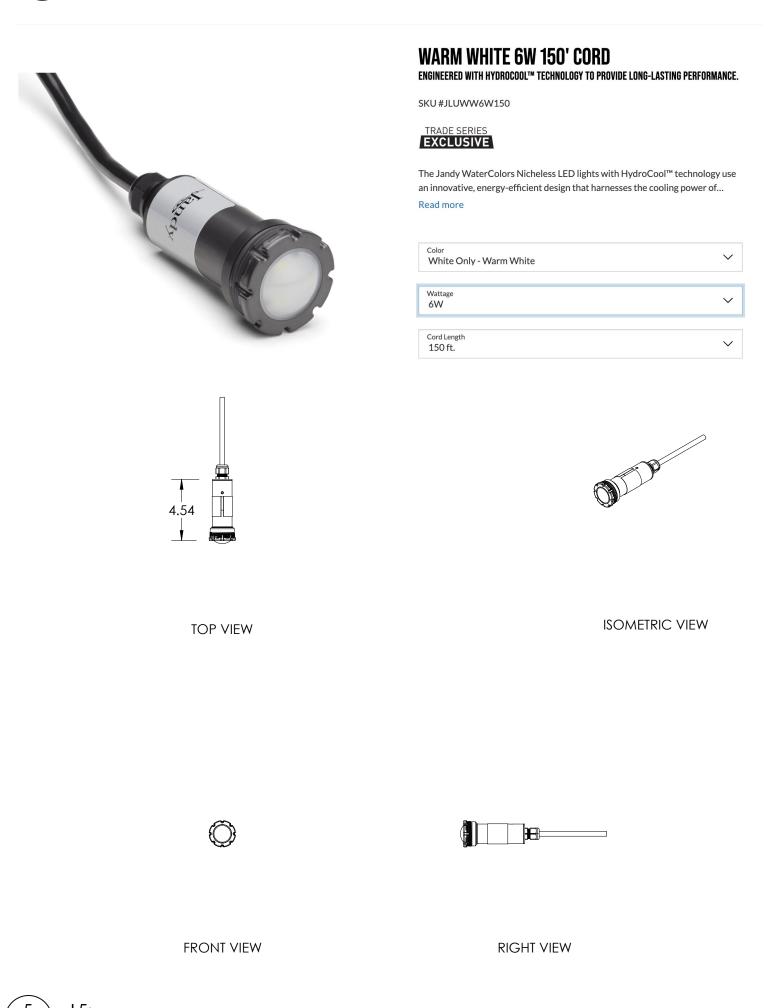

|
|              |                        |
|              |                        |
|              |                        |
|              |                        |
|              |                        |
| SCALE: N     | N/A                    |

IRRIGATION NOTES









ROSS, CALIFORNIA 94957 APN: 073-121-09

DATE: ISSUE:

11.22.2024 ADR SUBMITTAL

201.10.2025 ADR REVISION 2
TOWN COUNCIL REVIEW

SCALE: 1/16" = 1'-0"



LIGHTING PLAN

L0.50







Forever Bright

SPECIFICATION FEATURES

**SPJ** LIGHTING Inc.

ARCHITECTURAL LANDSCAPE & OUTDOOR LIGHTING

Finish: Our naturally etched finishes will withstand the test of time. All finishes are

individually treated insuring consistency. Our meticulous application results in a fixture that truly becomes "a one of a kind".









AVE. 494957-09

ENWOCALIFORN

21 ( ROSS, Al

SIDENCE

Ш

**SS** 

RO

L0.51



5 NORTH ELEVATION AT HILLSIDE STEPS AND RETAINING WALL
Scale: 1/4" = 1'-0"



4 EAST ELEVATION AT SPA AND UPPER LAWN
L1.20 Scale: 1/4" = 1'-0"



EAST ELEVATION AT LOWER LAWN AND DRIVE
L1.20 Scale: 1/8" = 1'-0"





1 EAST ELEVATION AT SPORT COURT L1.20 Scale: 1/8" = 1'-0"





ROSS RESIDENCE

| DATE:        | ISSUE:                 |
|--------------|------------------------|
| 11.22.2024   | ADR SUBMITTAL          |
| 01.10.2025   | ADR REVISION 2         |
| 3 02.03.2025 | TOWN COUNCIL<br>REVIEW |
|              |                        |
|              |                        |
|              |                        |
|              |                        |
|              |