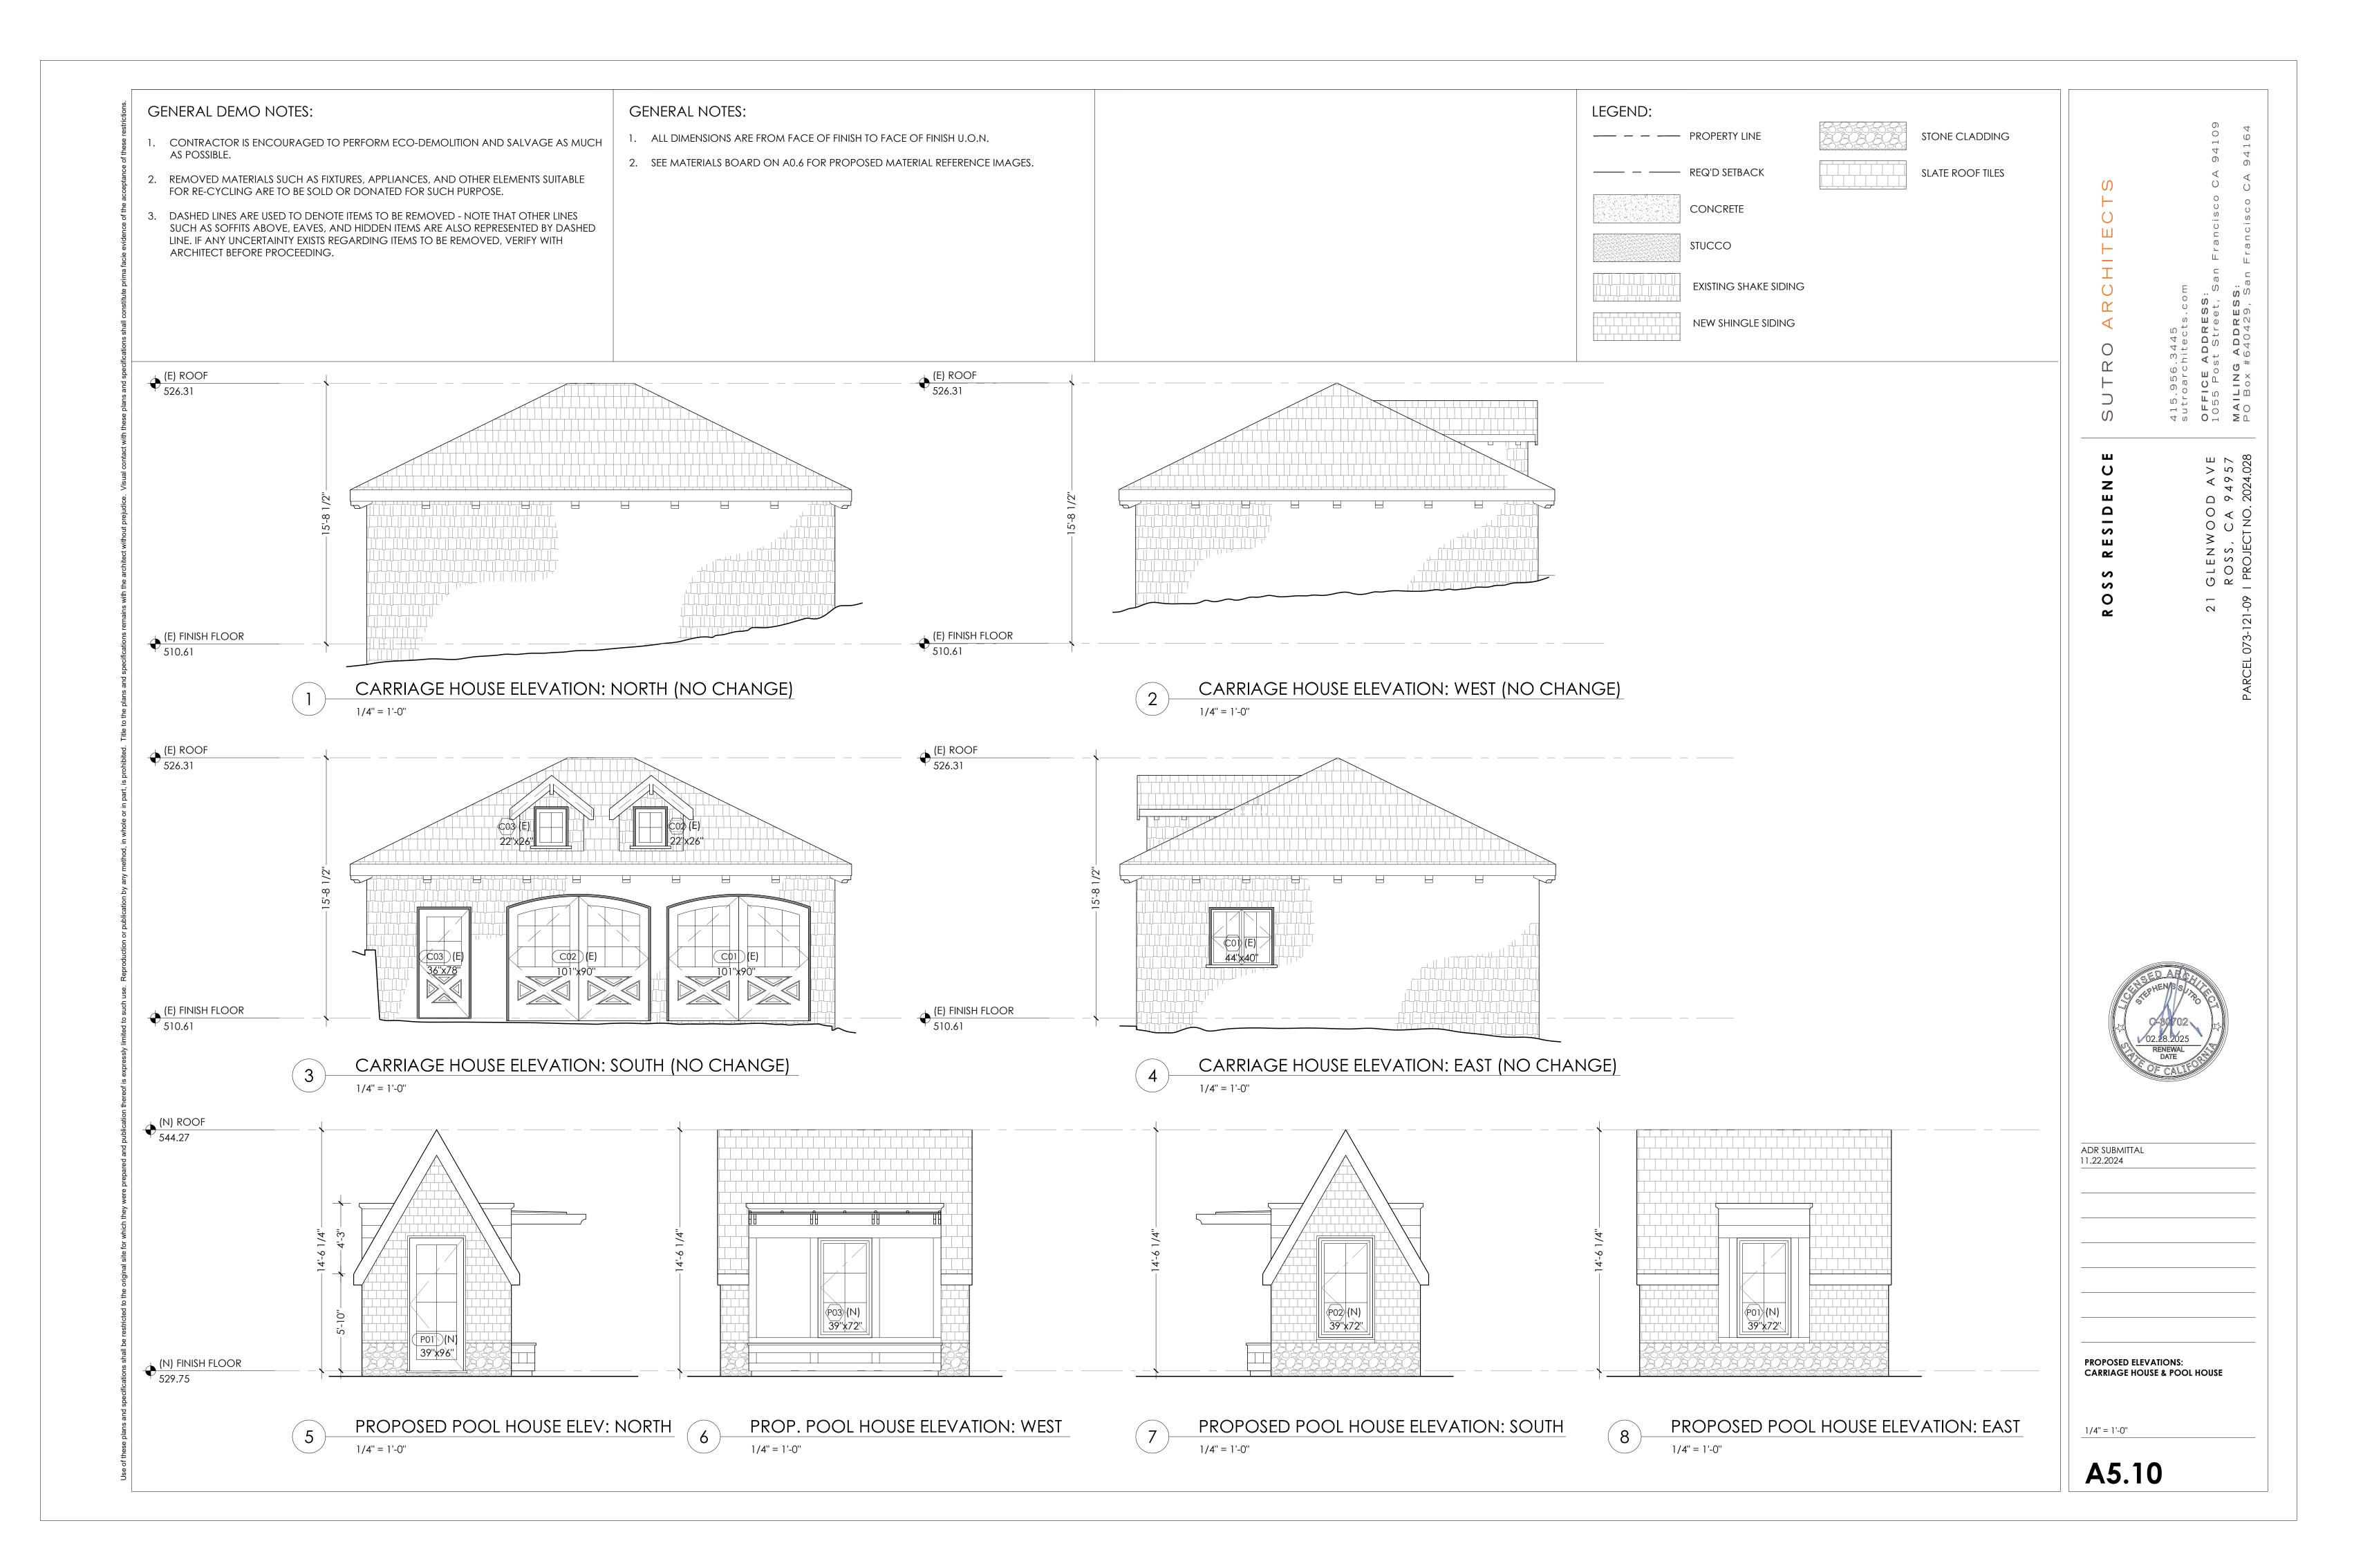

TEA HOUSE: LIMITED INTERIOR REMODEL, REPLACEMENT OF WINDOWS T02, T03, T04.

CARRIAGE HOUSE: LIMITED INTERIOR REMODEL ONLY.

NEW PROPOSED POOL HOUSE.

REFER TO LANDSCAPE AND CIVIL DRAWINGS FOR SITE SCOPE.

PROJECT ADDRESS: 21 GLENWOOD AVE, ROSS, CA 94957