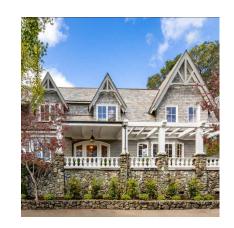

# **Project Description:**

The applicant requests approval from the Town Council for Design Review and a Demolition Permit. The project includes both interior and exterior renovations, along with several additions: a family dining area on the main floor, a second-story addition, a basement addition, and a new pool house, totaling 2,347 square feet (SF) of new floor area. The remodel will also update the south and west facades by adding A-frames to match the existing single-family home. Additionally, all existing siding will be removed, and the house will be clad in clear-stained yellow cedar shingles. The guest house and tea house will receive new windows and a limited interior remodel. A demolition permit is required for alterations affecting more than twenty-five percent of the residence's exterior walls or wall coverings.

# FRONT FACADE RENDERING: