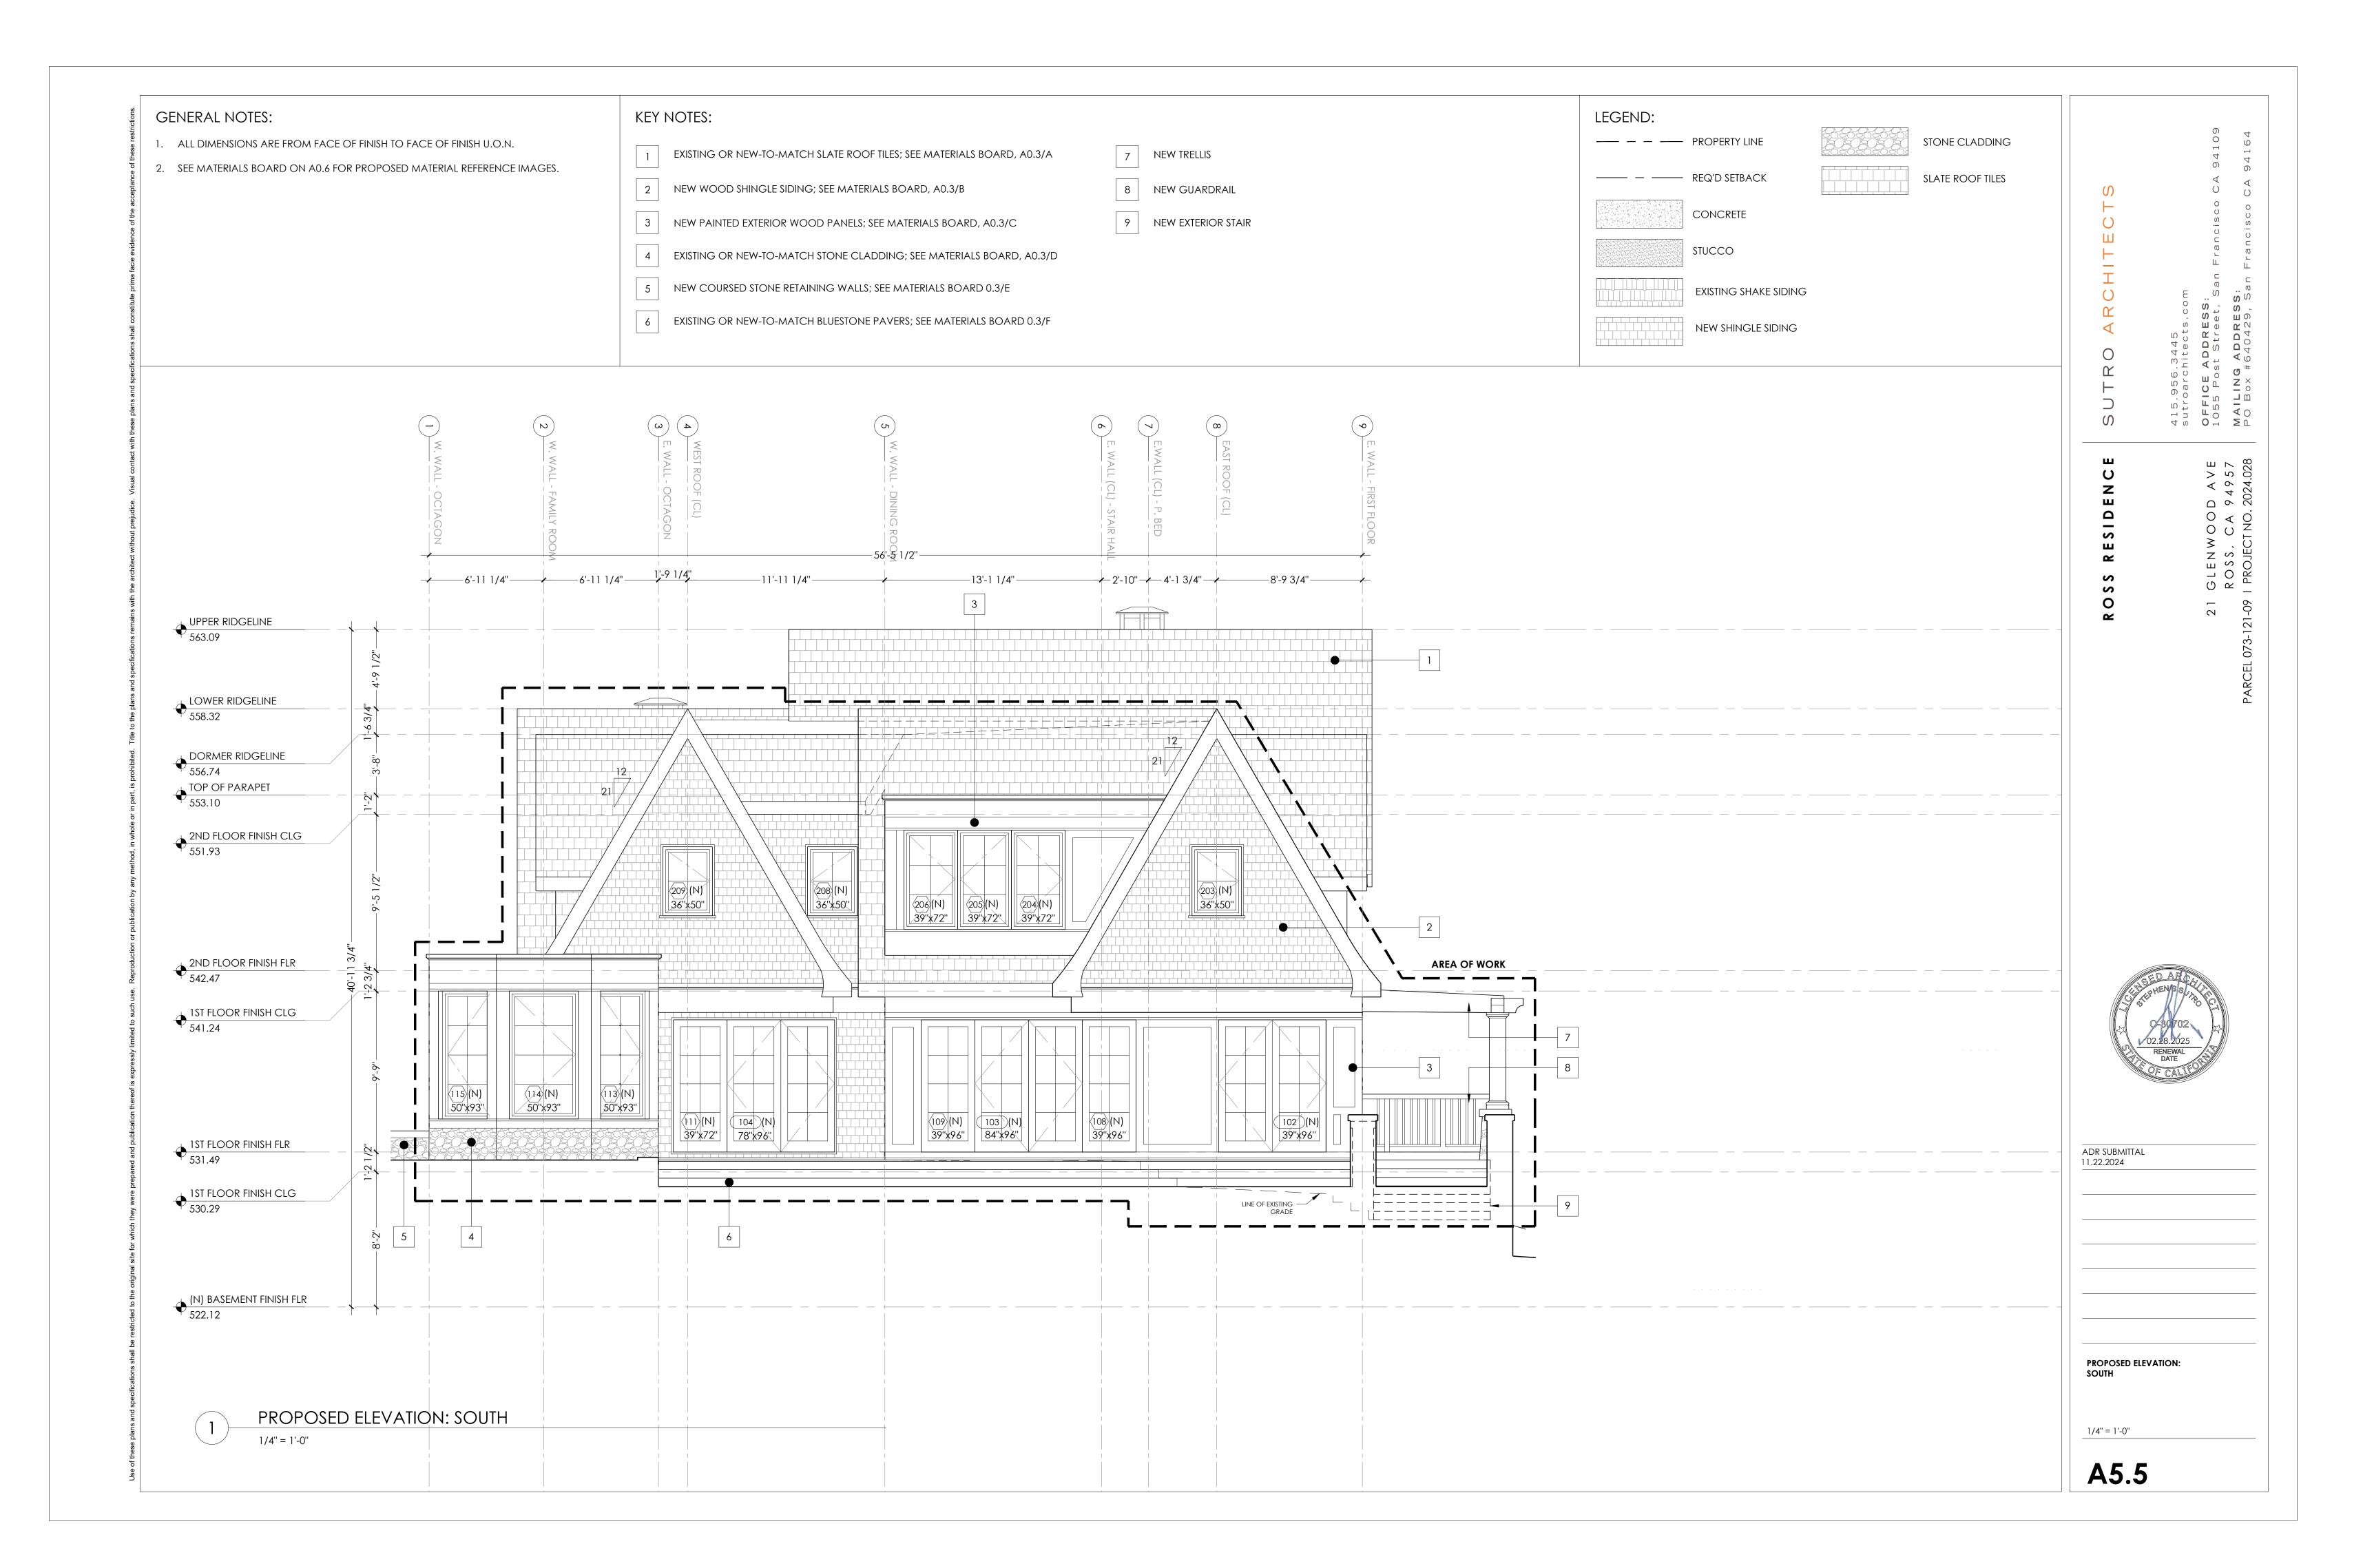

# **Project Description:**

The applicant requests approval from the Town Council for Design Review and a Demolition Permit. The project includes both interior and exterior renovations, along with several additions: a family dining area on the main floor, a second-story addition, a basement addition, and a new pool house, totaling 2,347 square feet (SF) of new floor area. The remodel will also update the south and west facades by adding A-frames to match the existing single-family home. Additionally, all existing siding will be removed, and the house will be clad in clear-stained yellow cedar shingles. The guest house and tea house will receive new windows and a limited interior remodel. A demolition permit is required for alterations affecting more than twenty-five percent of the residence's exterior walls or wall coverings.

Staff recommends approval of Design Review, as summarized below and as supported by the findings in Exhibit "A" of the attached Resolution.

The project provides excellence of design consistent with the scale and quality of existing development; preserves and enhances the historical "small town," low-density character and identity that is unique to the Town of Ross; preserve lands which are unique environmental resources; enhances the area in which the project is located; and promotes and implements the design goals, policies, and criteria of the Ross General Plan. The project proposes materials and colors that minimize visual impacts, blend with the existing landforms and vegetative cover, are compatible with structures in the neighborhood and do not attract attention to the structures. Exterior lighting is shielded and directed downward to avoid creating glare, hazard or annoyance to adjacent property owners or passersby. Landscaping protects privacy between properties, all proposed lighting is down lit with covered bulbs. The post-project stormwater runoff rates from the site would be no greater than pre-project rates.