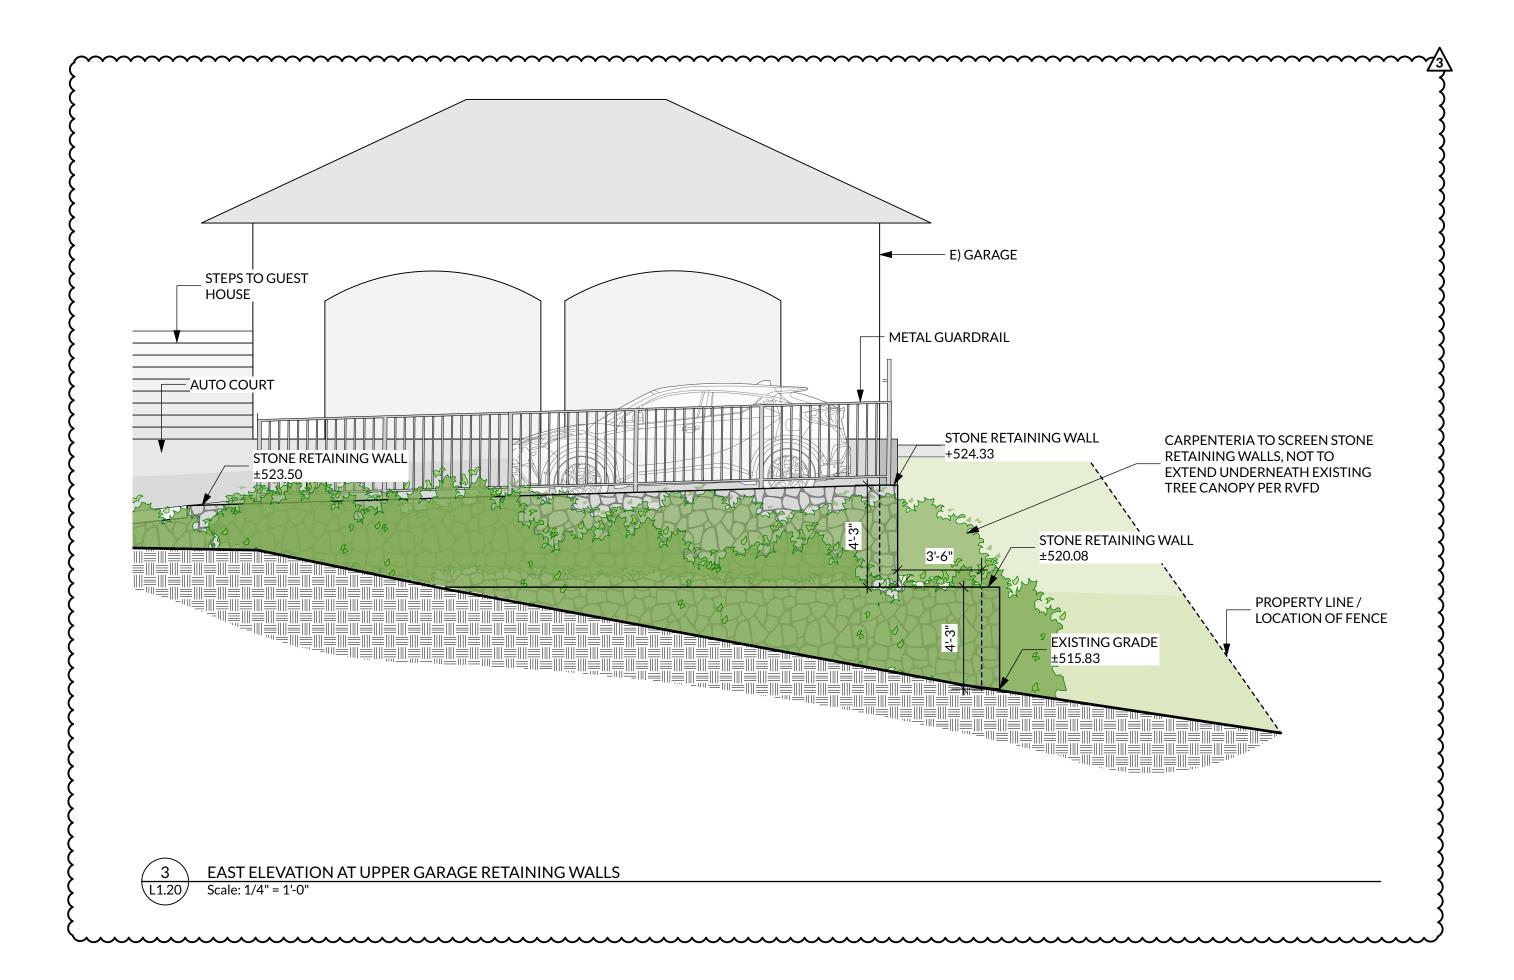

On January 21, 2025, with a vote of 3-0-1-1 (for-against-absent-recusal), the Advisory Design Review (ADR) group expressed their support for the project. ADR members expressed concerns about the retaining wall located within the setback and its visibility from the adjacent property. They also suggested that the octagonal breakfast nook and flat dormer could better align with the overall design of the house but left that up to the applicant. Public comments were made by two of the neighbors requesting screening of the retaining walls and management of construction traffic and parking. In response, the applicant updated the Landscape Plan to include additional screening to soften the wall along with a Construction Management Plan to address these comments. The ADR group recommends that the project is consistent with the purpose of Design Review and the Design Review criteria and standards per Section 18.41.100, and, therefore, recommended approval of Design Review.