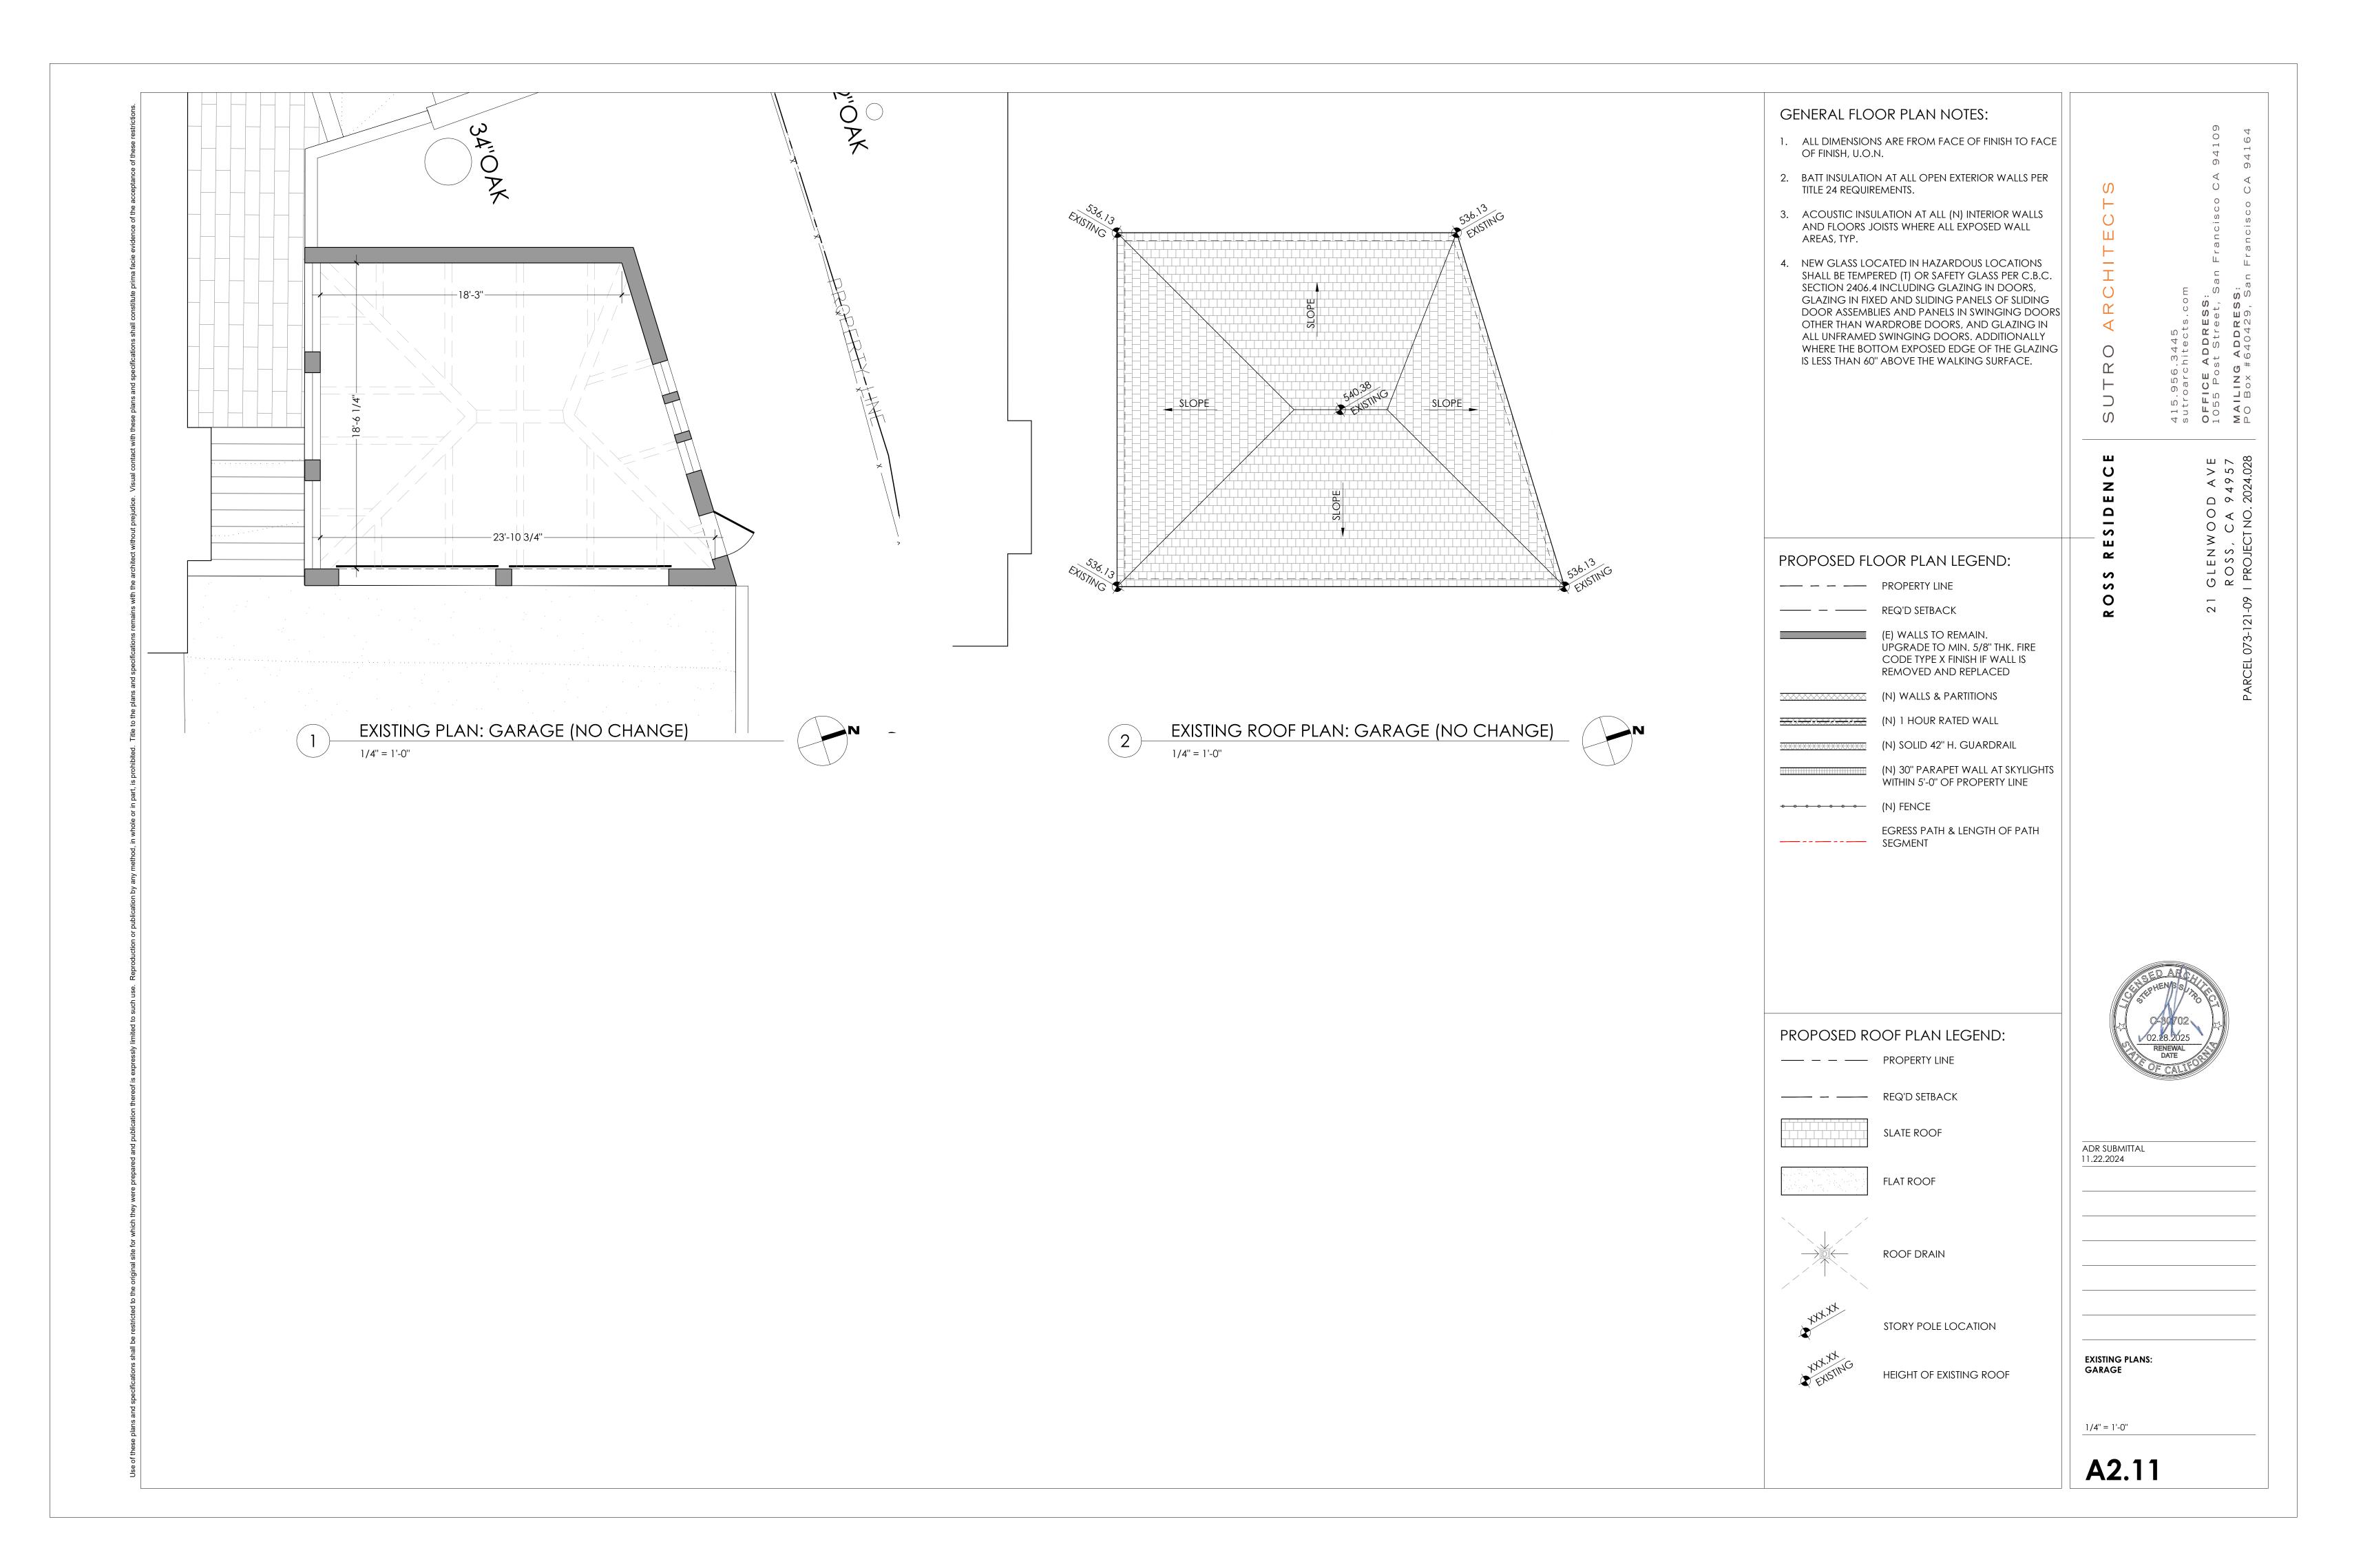

# PROJECT DESCRIPTION:

PROJECT NAME: **DESCRIPTION OF WORK:**  **ROSS RESIDENCE** 

MAIN HOUSE: INTERIOR REMODEL & ADDITION AT SOUTH & WEST FACADES & ASSOCIATED STRUCTURAL WORK.

GARAGE: NO WORK.

<u>Guest House</u>: New Finishes and Fixtures at Interior, New Window G05 at West Facade.

# NOTE – Assessor's Block Numbers Shown in Ellipses. Assessor's Parcel Numbers Shown in Circles.

ASSESSOR'S PARCEL MAP:

|   |        |       |           |   | _            | ·                                                       |
|---|--------|-------|-----------|---|--------------|---------------------------------------------------------|
|   | L l    | _     | _         |   |              | A2.9 DEMO & PROPOSED PLANS: CARRIAGE HOUSE & POOL HOUSE |
|   |        |       | $\top$    |   |              | A2.10 PROPOSED ROOF PLANS: OUTBUILDINGS                 |
|   | $\Box$ |       |           |   |              | A2.11 EXISTING PLANS: GARAGE                            |
|   |        |       | +         |   |              | A5.0 EXISTING / DEMO ELEVATION: NORTH                   |
|   |        |       | +         |   |              | A5.1 PROPOSED ELEVATION: NORTH                          |
|   |        | +     | +         |   | ۱≡           |                                                         |
|   |        |       | +         |   |              | A5.2 EXISTING / DEMO ELEVATION: EAST                    |
|   |        |       | _         |   |              | A5.3 PROPOSED ELEVATION: EAST                           |
|   |        |       |           |   |              | A5.4 EXISTING / DEMO ELEVATION: SOUTH                   |
|   |        |       |           |   |              | A5.5 PROPOSED ELEVATION: SOUTH                          |
|   |        |       |           |   |              | A5.6 EXISTING / DEMO ELEVATION: WEST                    |
|   |        |       |           |   |              | A5.7 PROPOSED ELEVATION: WEST                           |
|   |        |       | $\dagger$ |   |              | A5.8 EXTERIOR ELEVATIONS: TEA HOUSE                     |
| + |        | +     | +         |   |              | A5.9 EXTERIOR ELEVATIONS: GUEST HOUSE                   |
|   |        | +     | +         |   |              | A5.10 EXTERIOR ELEVATIONS: GOEST HOUSE & POOL HOUSE     |
|   |        | +     | +         |   | ⊢≡           |                                                         |
| 1 |        | -     | $\dashv$  |   |              | A6.0 EXISTING / DEMO BUILDING SECTION: LONGITUDINAL     |
| 1 |        |       | _         |   |              | A6.1 PROPOSED BUILDING SECTION: LONGITUDINAL            |
| 1 |        |       |           |   |              | A6.2 EXISTING / DEMO BUILDING SECTION: CROSS            |
|   |        |       |           |   |              | A6.3 PROPOSED BUILDING SECTION: CROSS                   |
|   | L T    |       |           | _ |              | A8.0 WINDOW SCHEDULE                                    |
|   |        |       | $\top$    |   |              | A8.1 DOOR SCHEDULE                                      |
|   |        |       | $\top$    |   |              |                                                         |
|   |        |       |           |   |              | CIVIL ENGINEERING DRAWINGS (7 SHEE                      |
|   |        |       |           |   |              | C1 COVER SHEET, NOTES, LOCATION MAP                     |
|   |        |       |           |   | -            |                                                         |
|   |        |       |           |   |              |                                                         |
|   |        |       |           |   |              | C3 GRADING AND DRAINAGE PLAN                            |
|   |        |       |           |   |              | C4 DRAINAGE PLAN                                        |
|   |        |       |           |   |              | C5 EROSION CONTROL PLAN AND DETAILS                     |
|   |        |       |           |   |              | C6 DETAILS                                              |
|   |        |       |           |   |              | H1 PRE-POST HYDROLOGY MAPS                              |
|   |        |       |           |   |              |                                                         |
|   |        |       |           |   |              | LANDSCAPE ARCHITECTURE DRAWINGS (12 SHEE                |
|   |        |       |           |   |              | LO.01 COVER SHEET                                       |
|   |        |       |           |   |              | LO.10 SITE PLAN                                         |
|   |        |       | _         |   | <u> </u>     | L0.11 ENLARGED LAYOUT PLAN                              |
| - |        |       | +         |   | $\vdash$     | L0.12 TREE PROTECTION PLAN                              |
|   |        | -     |           |   |              |                                                         |
|   |        |       |           |   |              | L0.30 VEGETATION MANAGEMENT SITE PLAN                   |
|   |        |       |           |   |              | L0.31 VEGETATION MANAGEMENT GRAPHIC PLAN                |
|   |        |       |           |   |              | LO.32 PLANTING NOTES                                    |
|   |        |       |           |   |              | LO.33 VMP EXISTING PLANTS                               |
|   |        |       |           |   |              | L0.34 PLANTING PLAN                                     |
|   |        |       |           |   |              | LO.40 IRRIGATION NOTES                                  |
|   |        |       |           |   |              | L0.41 IRRIGATION ZONE PLAN & WELO CALCULATIONS          |
|   |        |       |           |   |              | L0.50 LIGHTING PLAN                                     |
|   |        |       |           |   |              | LO.51 LIGHTING CUT SHEETS                               |
|   |        |       |           |   | ▐            |                                                         |
|   |        |       |           |   |              | L1.20 SECTIONS AND ELEVATIONS                           |
|   |        | _     | _         |   | <del> </del> |                                                         |
|   |        |       |           |   | <u> </u>     |                                                         |
|   |        |       |           |   | $\perp$      |                                                         |
|   |        | _   - |           |   |              |                                                         |
|   |        |       |           |   |              |                                                         |
|   |        |       | $\top$    |   |              |                                                         |
| 1 |        |       |           |   |              |                                                         |
|   |        |       |           |   |              | TOTAL # SHEETS:                                         |
|   |        | _     | _         |   |              |                                                         |
| _ | _ \    | _ `   | _         |   |              |                                                         |
|   |        |       |           |   |              |                                                         |