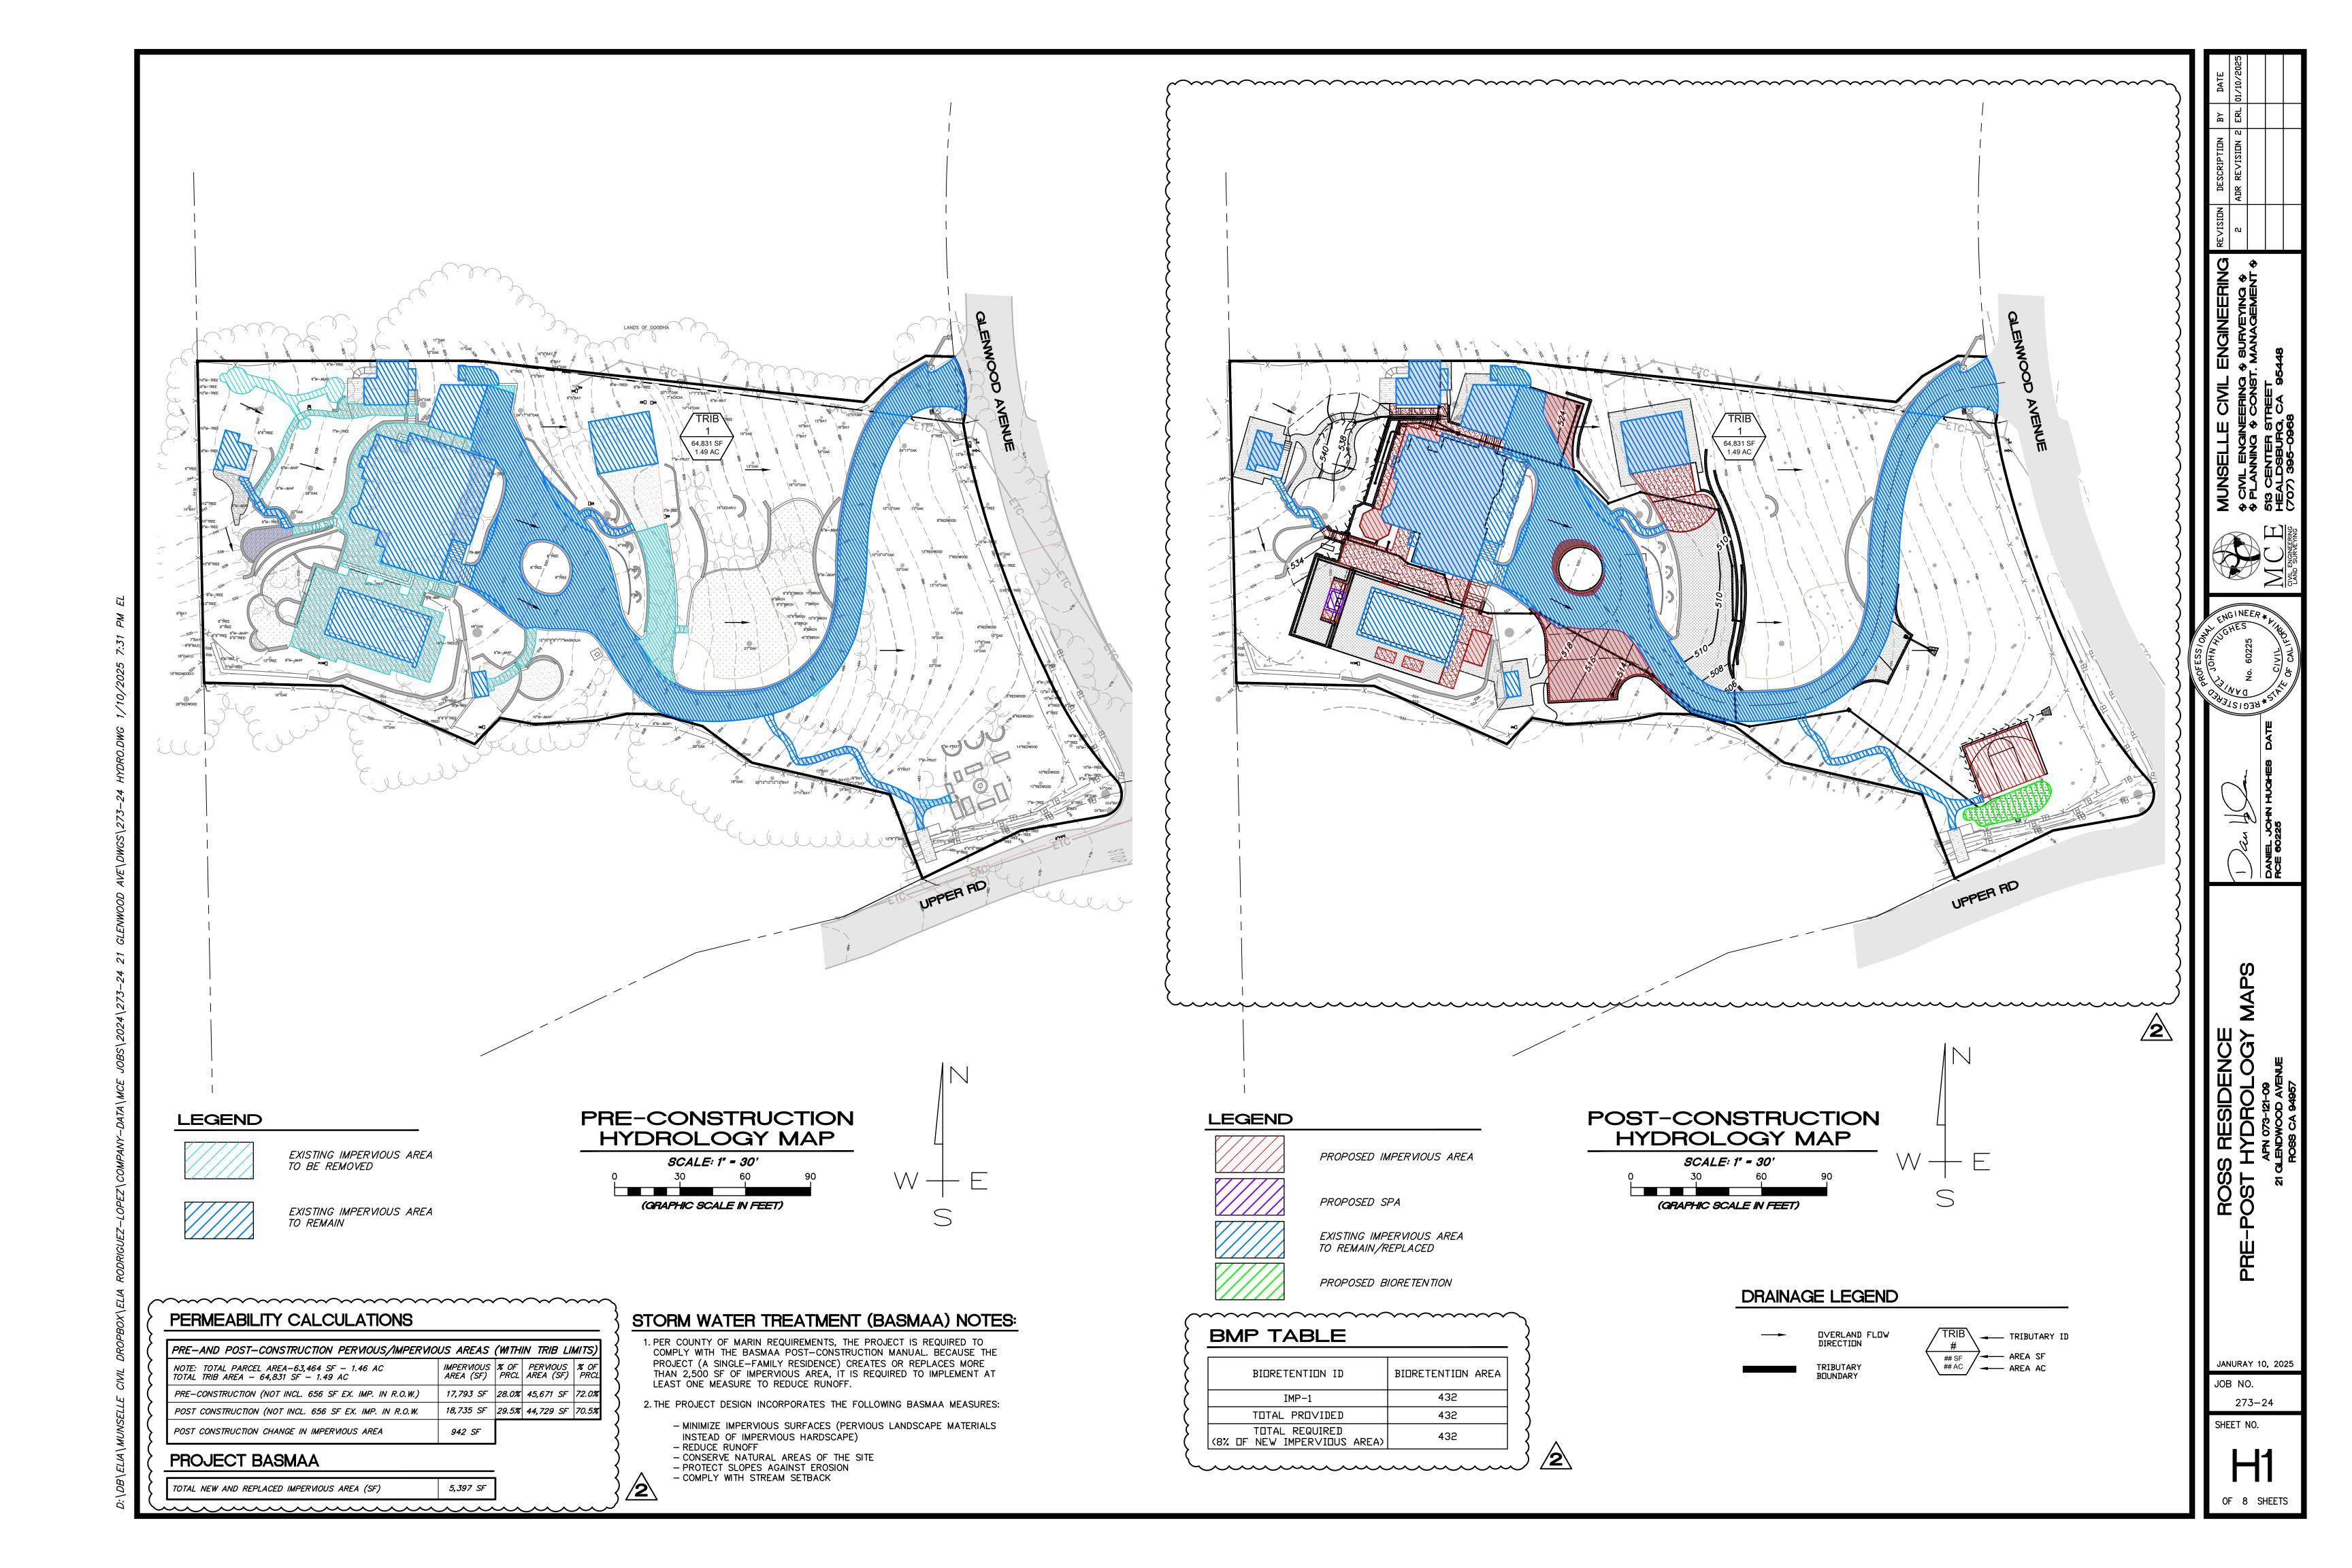

|                                | Code Standard                              | Existing  | Proposed  |
|--------------------------------|--------------------------------------------|-----------|-----------|
| Impervious Surface<br>Coverage | Minimize and/or mitigate for any increase. | 17,793 SF | 18,735 SF |

#### **Impervious Surfaces**

The project proposes an impervious surface increase of 942 SF. A new 432 SF bioretention area for stormwater control is included to meet the Town's no net increase policy.

Project plans are included as **Attachment 2**; Project Application and Materials are included as **Attachment 3**.