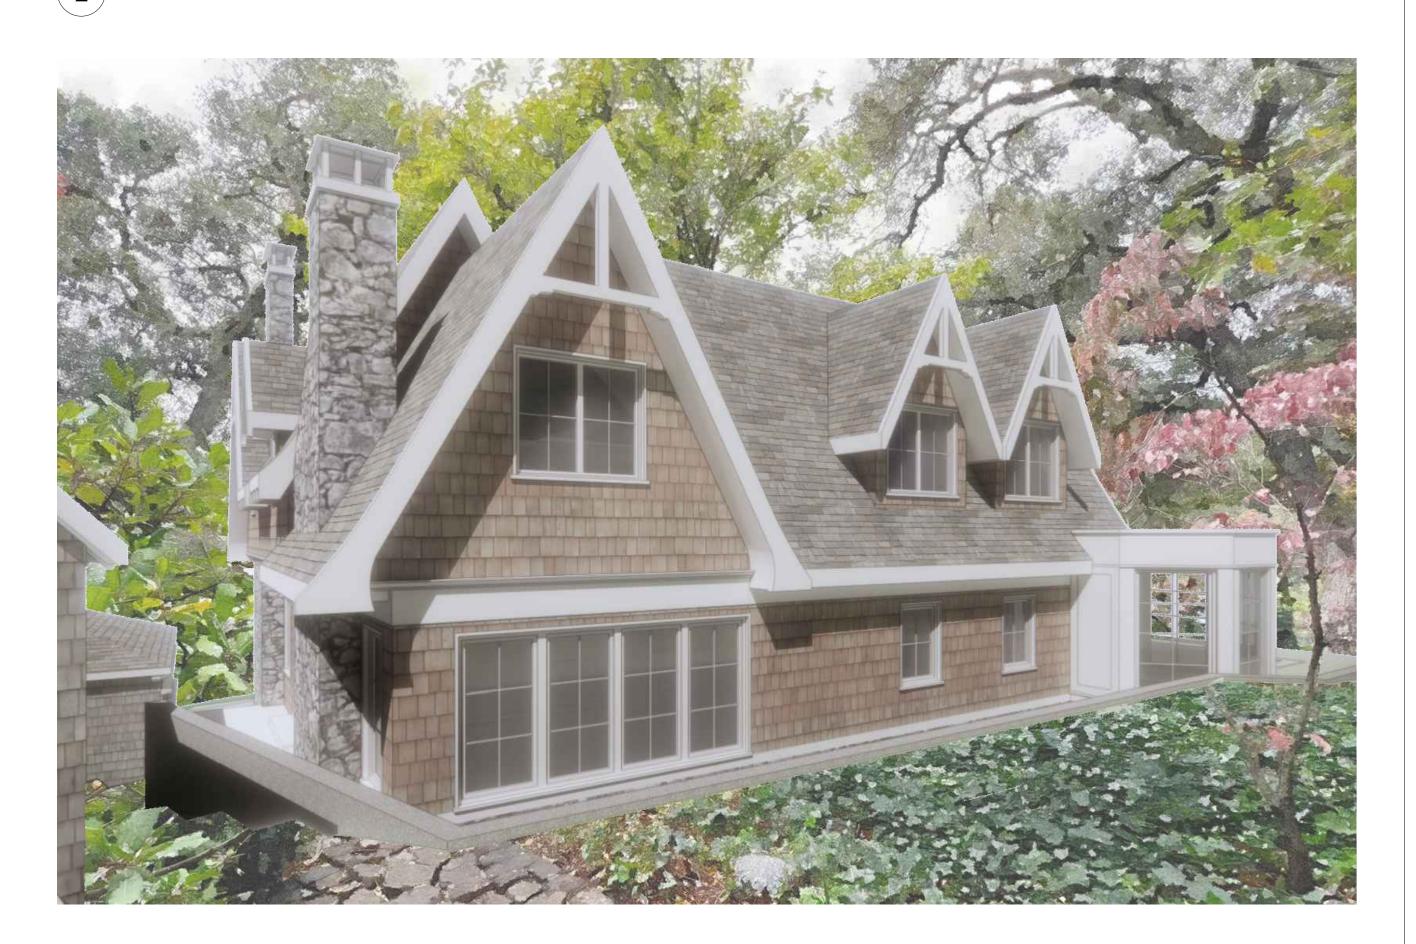

# **Project Description:**

The applicant requests approval from the Town Council for Design Review and a Demolition Permit. The project includes both interior and exterior renovations, along with several additions: a family dining area on the main floor, a second-story addition, a basement addition, and a new pool house, totaling 2,347 square feet (SF) of new floor area. The remodel will also update the south and west facades by adding A-frames to match the existing single-family home. Additionally, all existing siding will be removed, and the house will be clad in clear-stained yellow cedar shingles. The guest house and tea house will receive new windows and a limited interior remodel. A demolition permit is required for alterations affecting more than twenty-five percent of the residence's exterior walls or wall coverings.

# FRONT FACADE RENDERING: