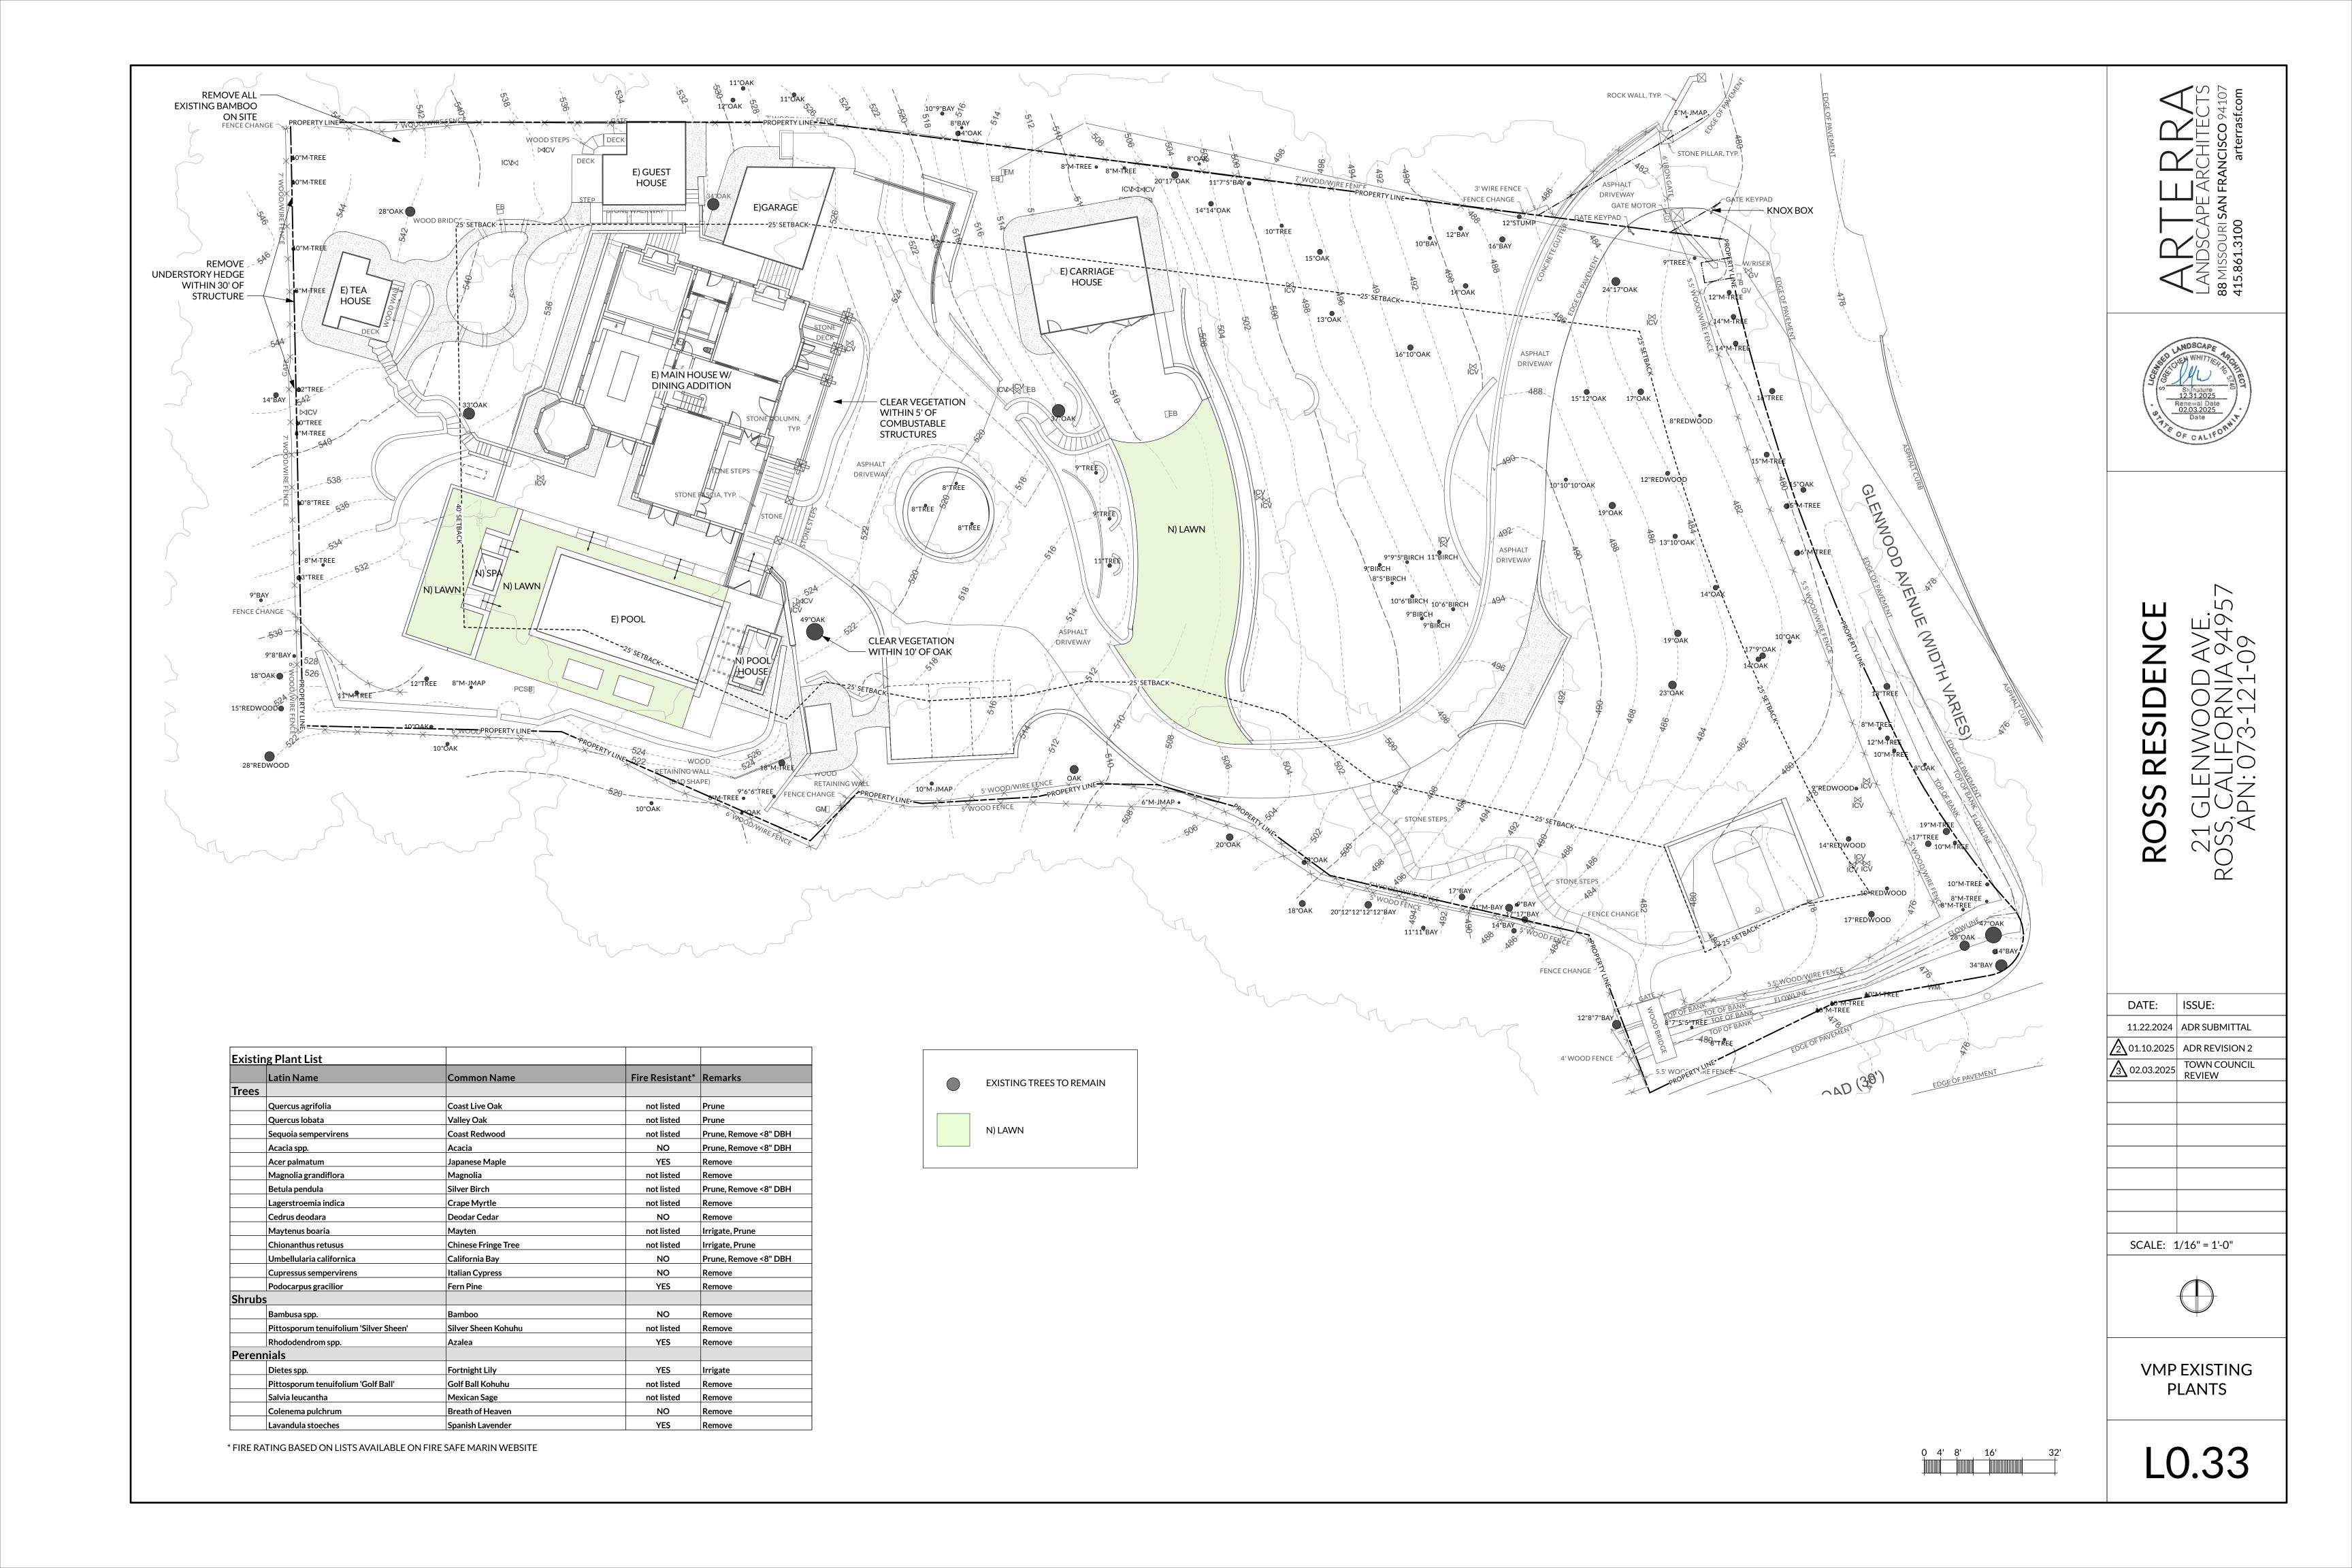

#### **Background**

The project site is a 63,464 square-foot lot on the corner of Glenwood Avenue and Upper Road. The lot has a single-family residence which includes an attached garage, tea house, guest house, carriage house and a pool. The property is home to an extensive collection of trees and mature vegetation.