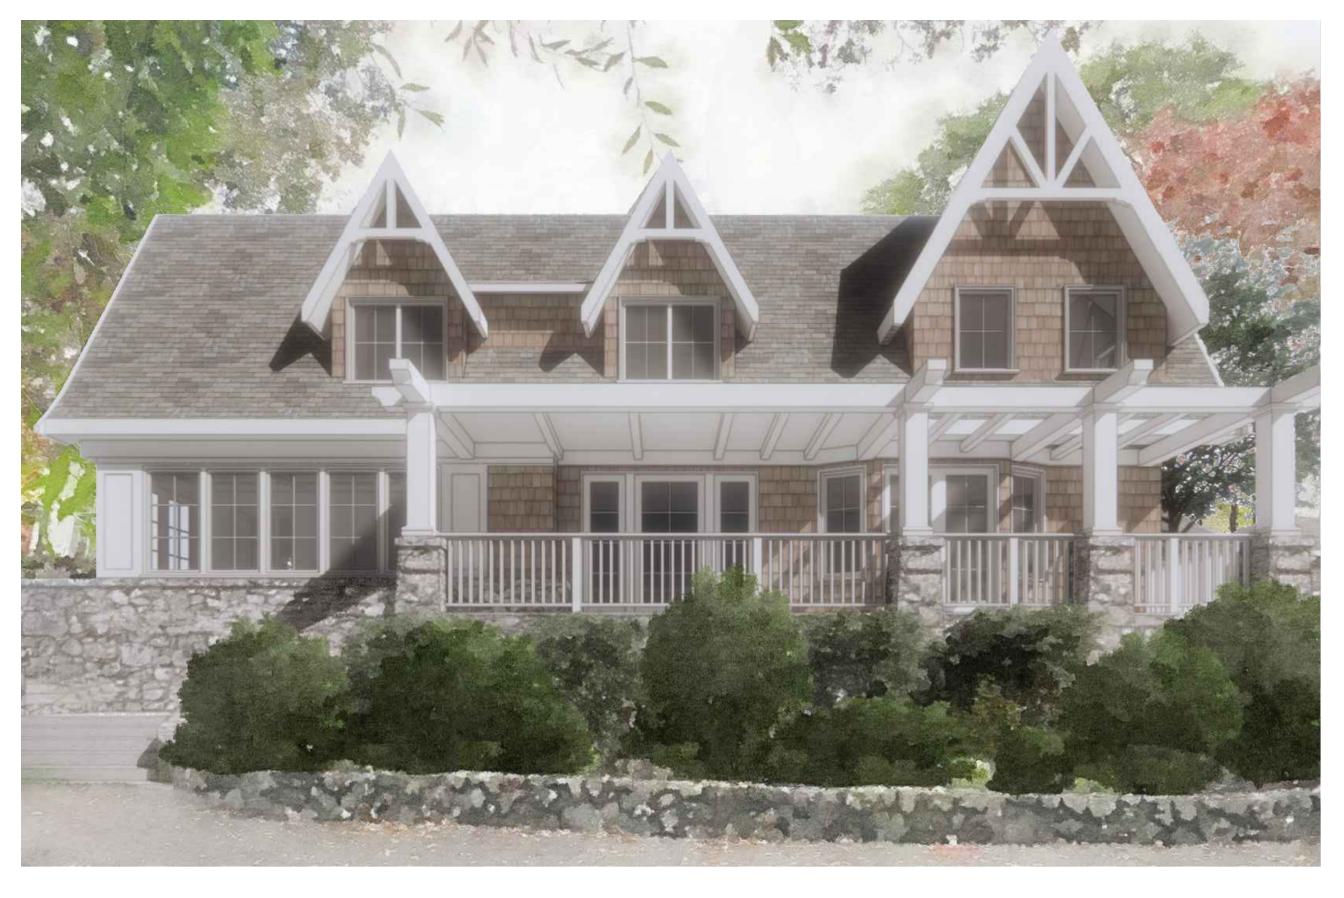

# **Project Description:**

The applicant requests approval from the Town Council for Design Review and a Demolition Permit. The project includes both interior and exterior renovations, along with several additions: a family dining area on the main floor, a second-story addition, a basement addition, and a new pool house, totaling 2,347 square feet (SF) of new floor area. The remodel will also update the south and west facades by adding A-frames to match the existing single-family home. Additionally, all existing siding will be removed, and the house will be clad in clear-stained yellow cedar shingles. The guest house and tea house will receive new windows and a limited interior remodel. A demolition permit is required for alterations affecting more than twenty-five percent of the residence's exterior walls or wall coverings.

# FRONT FACADE RENDERING: