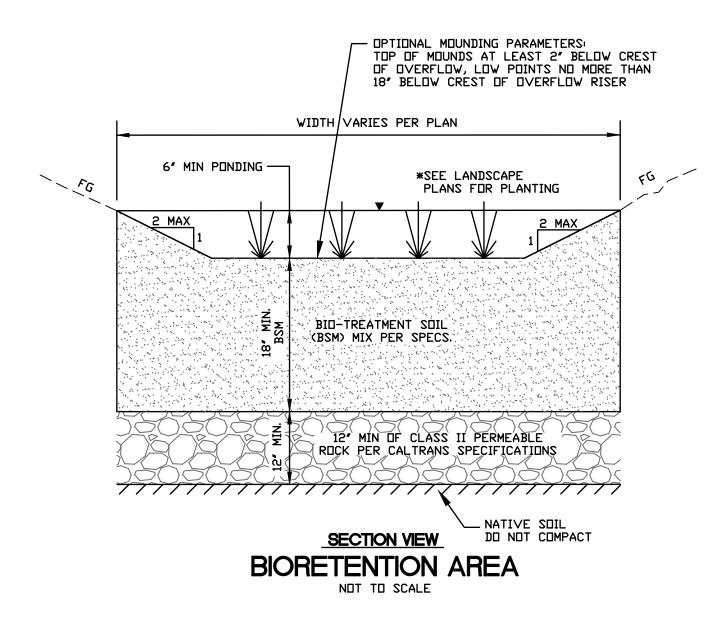

#### **Impervious Surfaces**

The project proposes an impervious surface increase of 942 SF. A new 432 SF bioretention area for stormwater control is included to meet the Town's no net increase policy.

Project plans are included as **Attachment 2**; Project Application and Materials are included as **Attachment 3**.