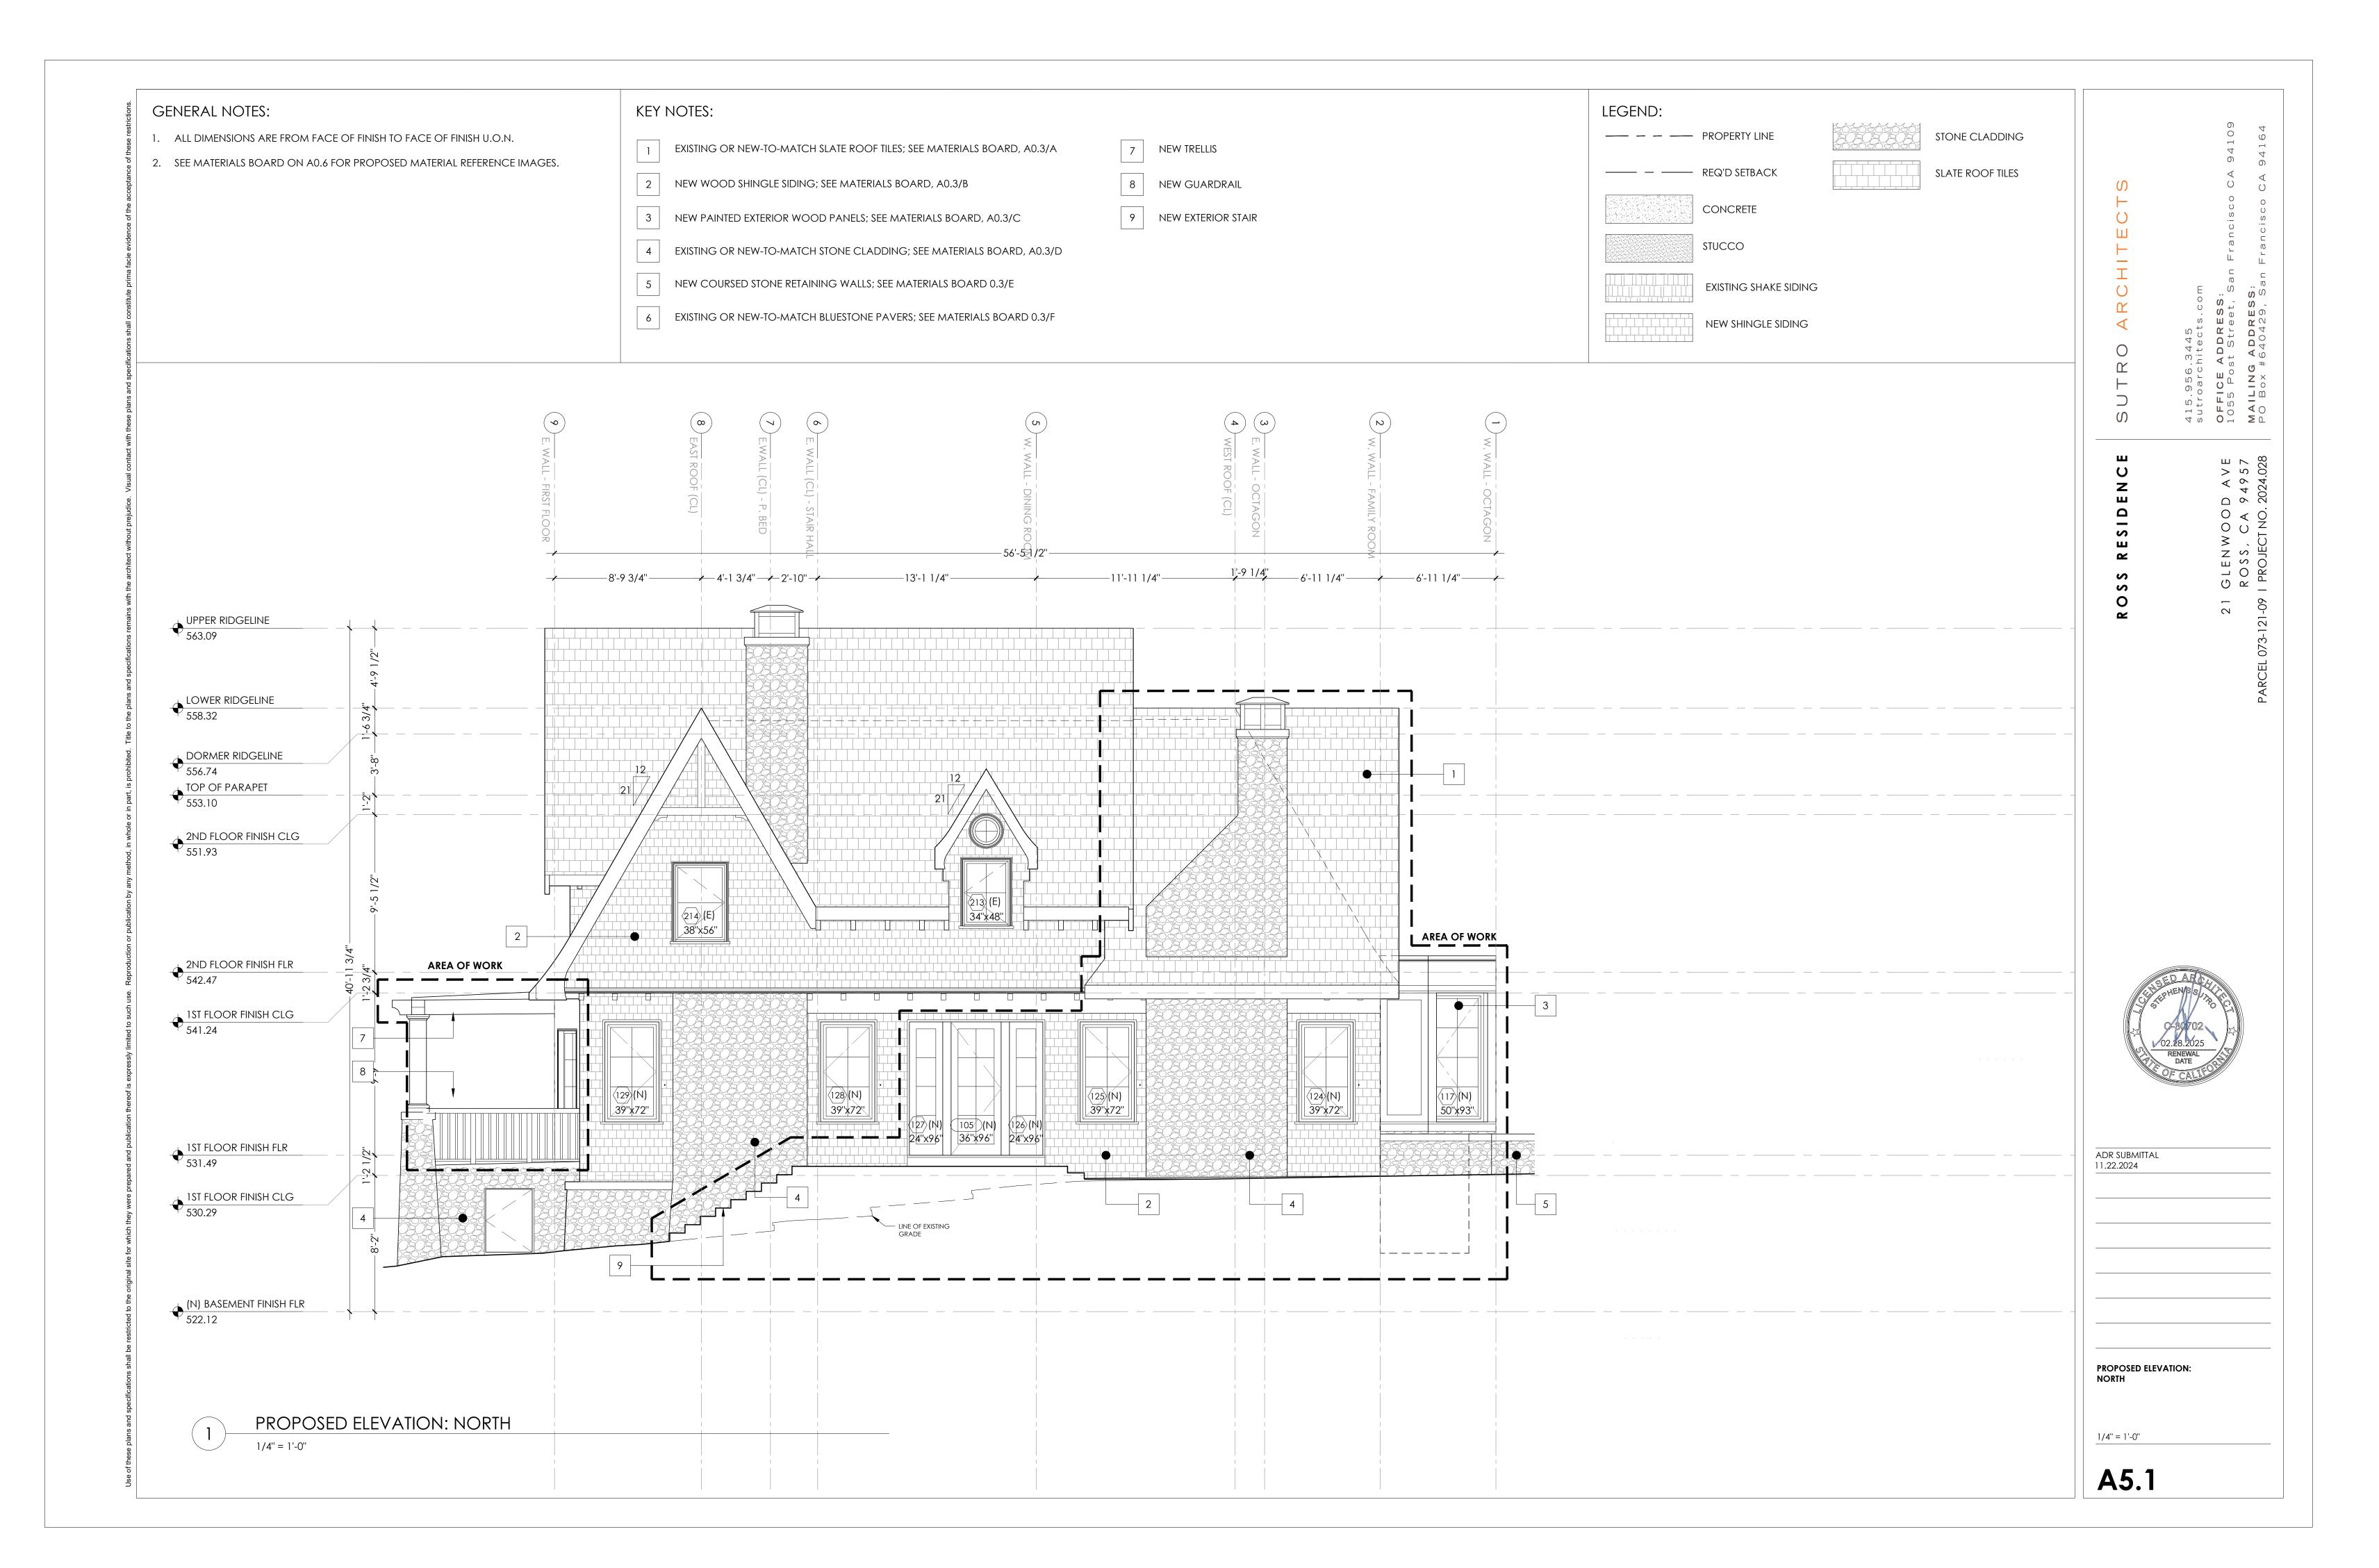

# **Project Description:**

The applicant requests approval from the Town Council for Design Review and a Demolition Permit. The project includes both interior and exterior renovations, along with several additions: a family dining area on the main floor, a second-story addition, a basement addition, and a new pool house, totaling 2,347 square feet (SF) of new floor area. The remodel will also update the south and west facades by adding A-frames to match the existing single-family home. Additionally, all existing siding will be removed, and the house will be clad in clear-stained yellow cedar shingles. The guest house and tea house will receive new windows and a limited interior remodel. A demolition permit is required for alterations affecting more than twenty-five percent of the residence's exterior walls or wall coverings.

# NOTE – Assessor's Block Numbers Shown in Ellipses. Assessor's Parcel Numbers Shown in Circles.

ASSESSOR'S PARCEL MAP:

|   |        |       |           |   | _            | ·                                                       |
|---|--------|-------|-----------|---|--------------|---------------------------------------------------------|
|   | L l    | _     | _         |   |              | A2.9 DEMO & PROPOSED PLANS: CARRIAGE HOUSE & POOL HOUSE |
|   |        |       | $\top$    |   |              | A2.10 PROPOSED ROOF PLANS: OUTBUILDINGS                 |
|   | $\Box$ |       |           |   |              | A2.11 EXISTING PLANS: GARAGE                            |
|   |        |       | +         |   |              | A5.0 EXISTING / DEMO ELEVATION: NORTH                   |
|   |        |       | +         |   |              | A5.1 PROPOSED ELEVATION: NORTH                          |
|   |        | +     | +         |   | ۱≡           |                                                         |
|   |        |       | +         |   |              | A5.2 EXISTING / DEMO ELEVATION: EAST                    |
|   |        |       | _         |   |              | A5.3 PROPOSED ELEVATION: EAST                           |
|   |        |       |           |   |              | A5.4 EXISTING / DEMO ELEVATION: SOUTH                   |
|   |        |       |           |   |              | A5.5 PROPOSED ELEVATION: SOUTH                          |
|   |        |       |           |   |              | A5.6 EXISTING / DEMO ELEVATION: WEST                    |
|   |        |       |           |   |              | A5.7 PROPOSED ELEVATION: WEST                           |
|   |        |       | $\dagger$ |   |              | A5.8 EXTERIOR ELEVATIONS: TEA HOUSE                     |
| + |        | +     | +         |   |              | A5.9 EXTERIOR ELEVATIONS: GUEST HOUSE                   |
|   |        | +     | +         |   |              | A5.10 EXTERIOR ELEVATIONS: GOEST HOUSE & POOL HOUSE     |
|   |        | +     | +         |   | ⊢≡           |                                                         |
| 1 |        | -     | $\dashv$  |   |              | A6.0 EXISTING / DEMO BUILDING SECTION: LONGITUDINAL     |
| 1 |        |       | _         |   |              | A6.1 PROPOSED BUILDING SECTION: LONGITUDINAL            |
| 1 |        |       |           |   |              | A6.2 EXISTING / DEMO BUILDING SECTION: CROSS            |
|   |        |       |           |   |              | A6.3 PROPOSED BUILDING SECTION: CROSS                   |
|   | L T    |       |           | _ |              | A8.0 WINDOW SCHEDULE                                    |
|   |        |       | $\top$    |   |              | A8.1 DOOR SCHEDULE                                      |
|   |        |       | $\top$    |   |              |                                                         |
|   |        |       |           |   |              | CIVIL ENGINEERING DRAWINGS (7 SHEE                      |
|   |        |       |           |   |              | C1 COVER SHEET, NOTES, LOCATION MAP                     |
|   |        |       |           |   | -            |                                                         |
|   |        |       |           |   |              |                                                         |
|   |        |       |           |   |              | C3 GRADING AND DRAINAGE PLAN                            |
|   |        |       |           |   |              | C4 DRAINAGE PLAN                                        |
|   |        |       |           |   |              | C5 EROSION CONTROL PLAN AND DETAILS                     |
|   |        |       |           |   |              | C6 DETAILS                                              |
|   |        |       |           |   |              | H1 PRE-POST HYDROLOGY MAPS                              |
|   |        |       |           |   |              |                                                         |
|   |        |       |           |   |              | LANDSCAPE ARCHITECTURE DRAWINGS (12 SHEE                |
|   |        |       |           |   |              | LO.01 COVER SHEET                                       |
|   |        |       |           |   |              | LO.10 SITE PLAN                                         |
|   |        |       | _         |   | <u> </u>     | L0.11 ENLARGED LAYOUT PLAN                              |
| - |        |       | +         |   | $\vdash$     | L0.12 TREE PROTECTION PLAN                              |
|   |        | -     |           |   |              |                                                         |
|   |        |       |           |   |              | L0.30 VEGETATION MANAGEMENT SITE PLAN                   |
|   |        |       |           |   |              | L0.31 VEGETATION MANAGEMENT GRAPHIC PLAN                |
|   |        |       |           |   |              | LO.32 PLANTING NOTES                                    |
|   |        |       |           |   |              | LO.33 VMP EXISTING PLANTS                               |
|   |        |       |           |   |              | L0.34 PLANTING PLAN                                     |
|   |        |       |           |   |              | LO.40 IRRIGATION NOTES                                  |
|   |        |       |           |   |              | L0.41 IRRIGATION ZONE PLAN & WELO CALCULATIONS          |
|   |        |       |           |   |              | L0.50 LIGHTING PLAN                                     |
|   |        |       |           |   |              | LO.51 LIGHTING CUT SHEETS                               |
|   |        |       |           |   | ▐            |                                                         |
|   |        |       |           |   |              | L1.20 SECTIONS AND ELEVATIONS                           |
|   |        | _     | _         |   | <del> </del> |                                                         |
|   |        |       |           |   | <u> </u>     |                                                         |
|   |        |       |           |   | $\perp$      |                                                         |
|   |        | _   - |           |   |              |                                                         |
|   |        |       |           |   |              |                                                         |
|   |        |       | $\top$    |   |              |                                                         |
| 1 |        |       |           |   |              |                                                         |
|   |        |       |           |   |              | TOTAL # SHEETS:                                         |
|   |        | _     | _         |   |              |                                                         |
| _ | _ \    | _ `   | _         |   |              |                                                         |
|   |        |       |           |   |              |                                                         |