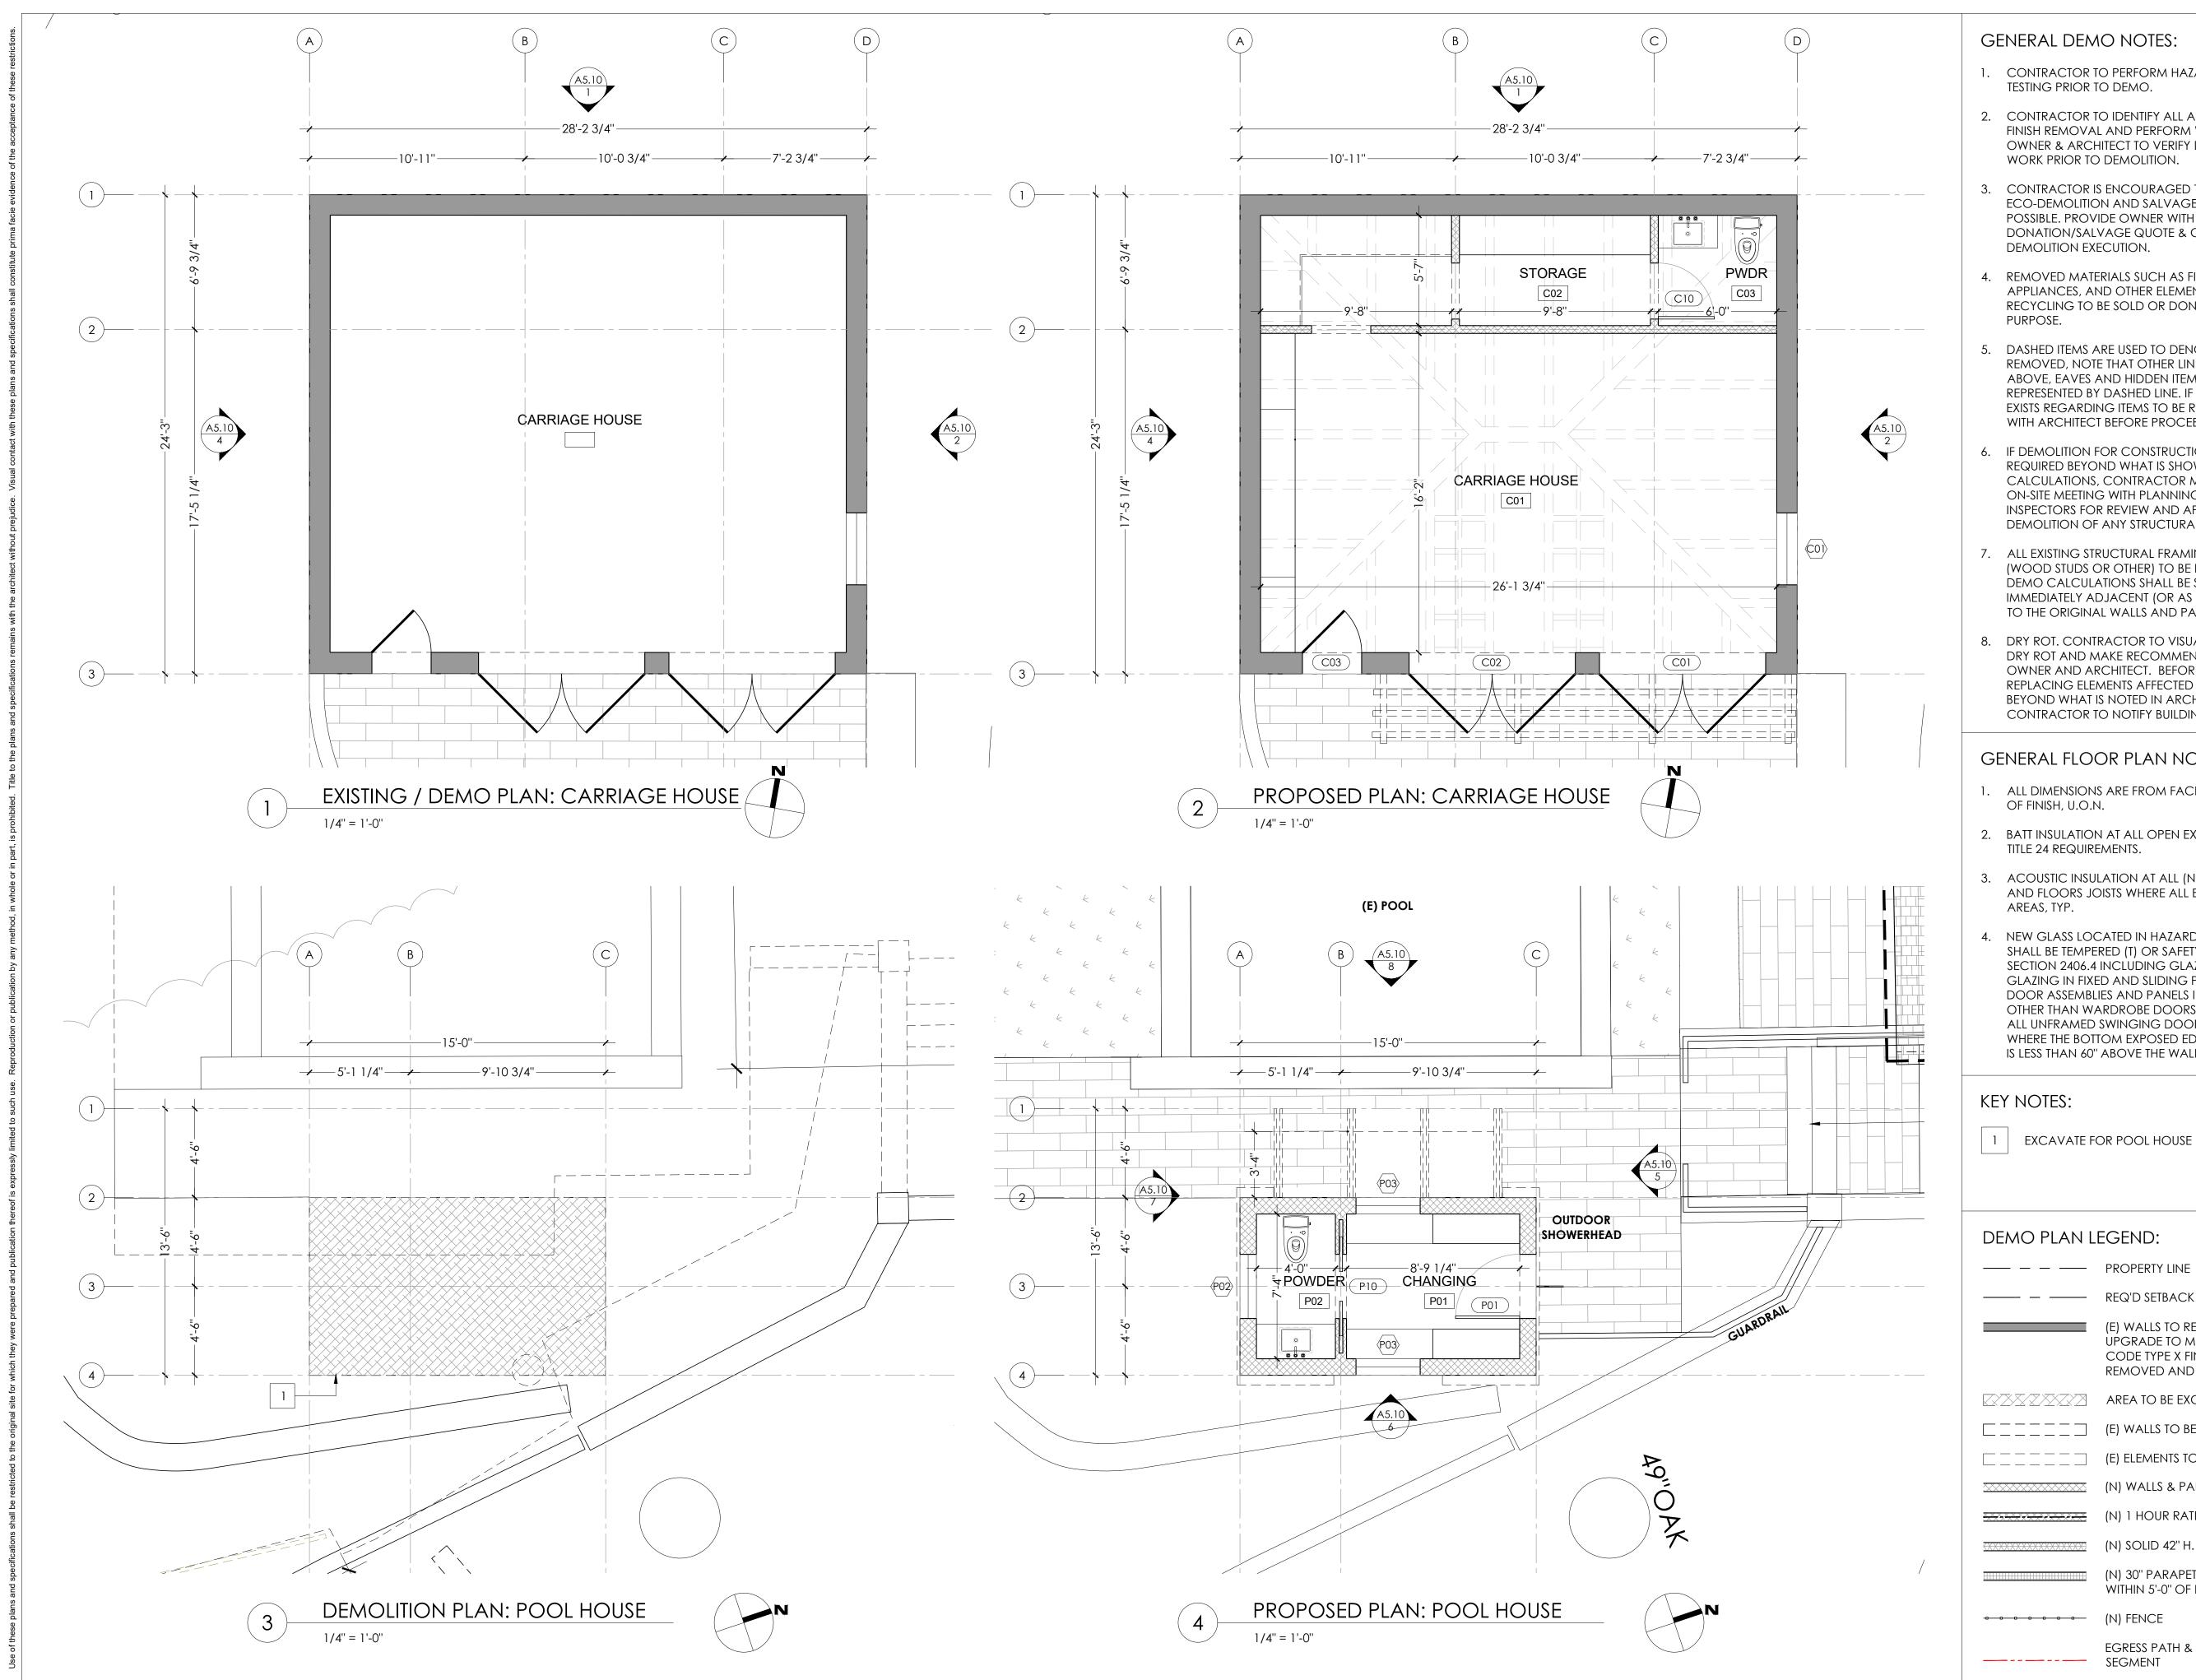

TEA HOUSE: LIMITED INTERIOR REMODEL, REPLACEMENT OF WINDOWS T02, T03, T04.

CARRIAGE HOUSE: LIMITED INTERIOR REMODEL ONLY.

NEW PROPOSED POOL HOUSE.

REFER TO LANDSCAPE AND CIVIL DRAWINGS FOR SITE SCOPE.

PROJECT ADDRESS: 21 GLENWOOD AVE, ROSS, CA 94957