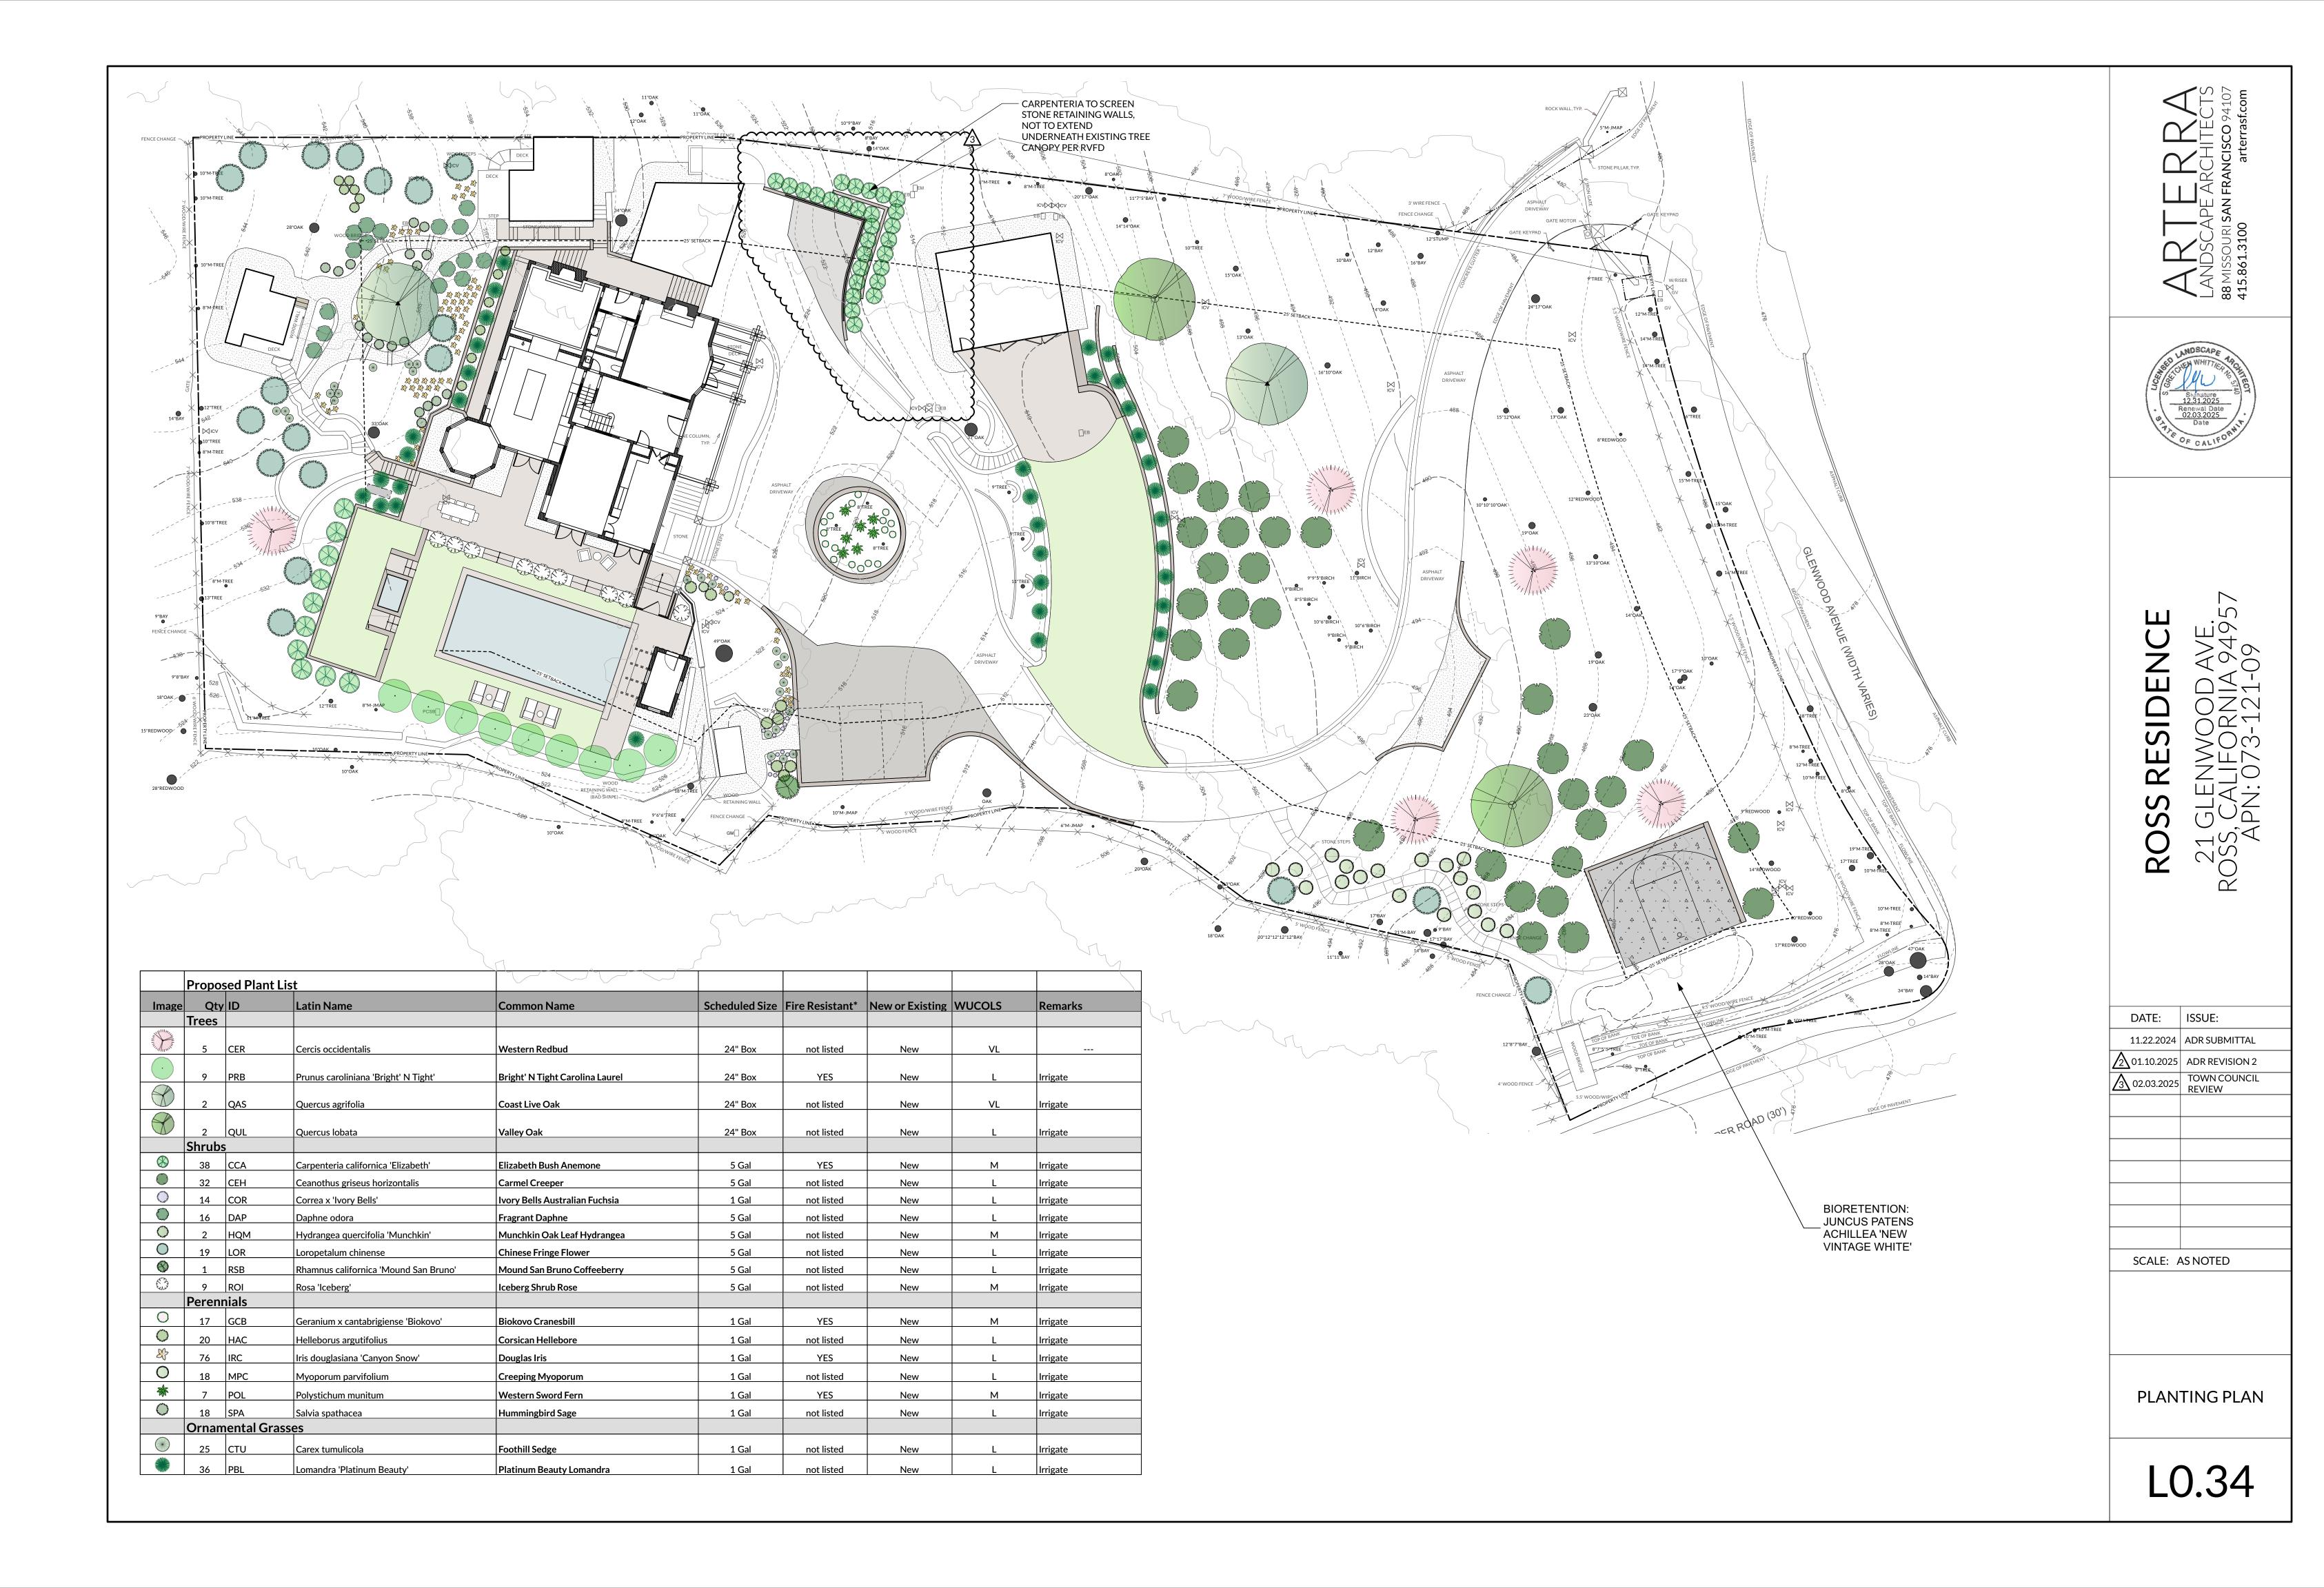

Furthermore, the project involves rehabilitating the existing landscape, which includes adding a new spa, retaining walls, and lawn, as well as reducing the planting bed in front of the home to accommodate a fire truck turnaround. A half-court sport court will be installed in the southeast section of the lot.

b) The project is in substantial compliance with the design criteria of RMC Section 18.41.100.

As recommended by the Advisory Design Review (ADR) Group, the Project is in substantial compliance with the design criteria of RMC Section 18.41.100. The site would be kept in harmony with the general appearance of neighboring properties. Lot coverage and building footprints would be minimized, and development clustered, to minimize site disturbance area and preserve large areas of undisturbed space. Landscaping would be integrated into the architectural scheme to accent and enhance the appearance of the development, including attractive, fire-resistant, native species and replacement trees for trees removed by development. Landscaping would create and maintain defensible spaces around buildings and structures as appropriate to prevent the spread of wildfire. The Project would maximize permeability by adding a permeable portion to the driveway, and post-development stormwater runoff rates from the site would result in no net increase.