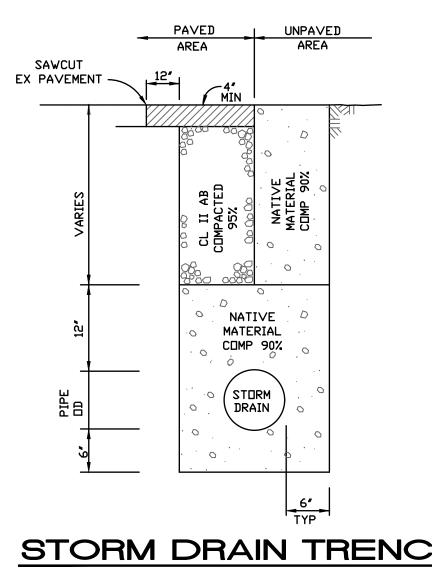

#### **Impervious Surfaces**

The project proposes an impervious surface increase of 942 SF. A new 432 SF bioretention area for stormwater control is included to meet the Town's no net increase policy.

Project plans are included as **Attachment 2**; Project Application and Materials are included as **Attachment 3**.