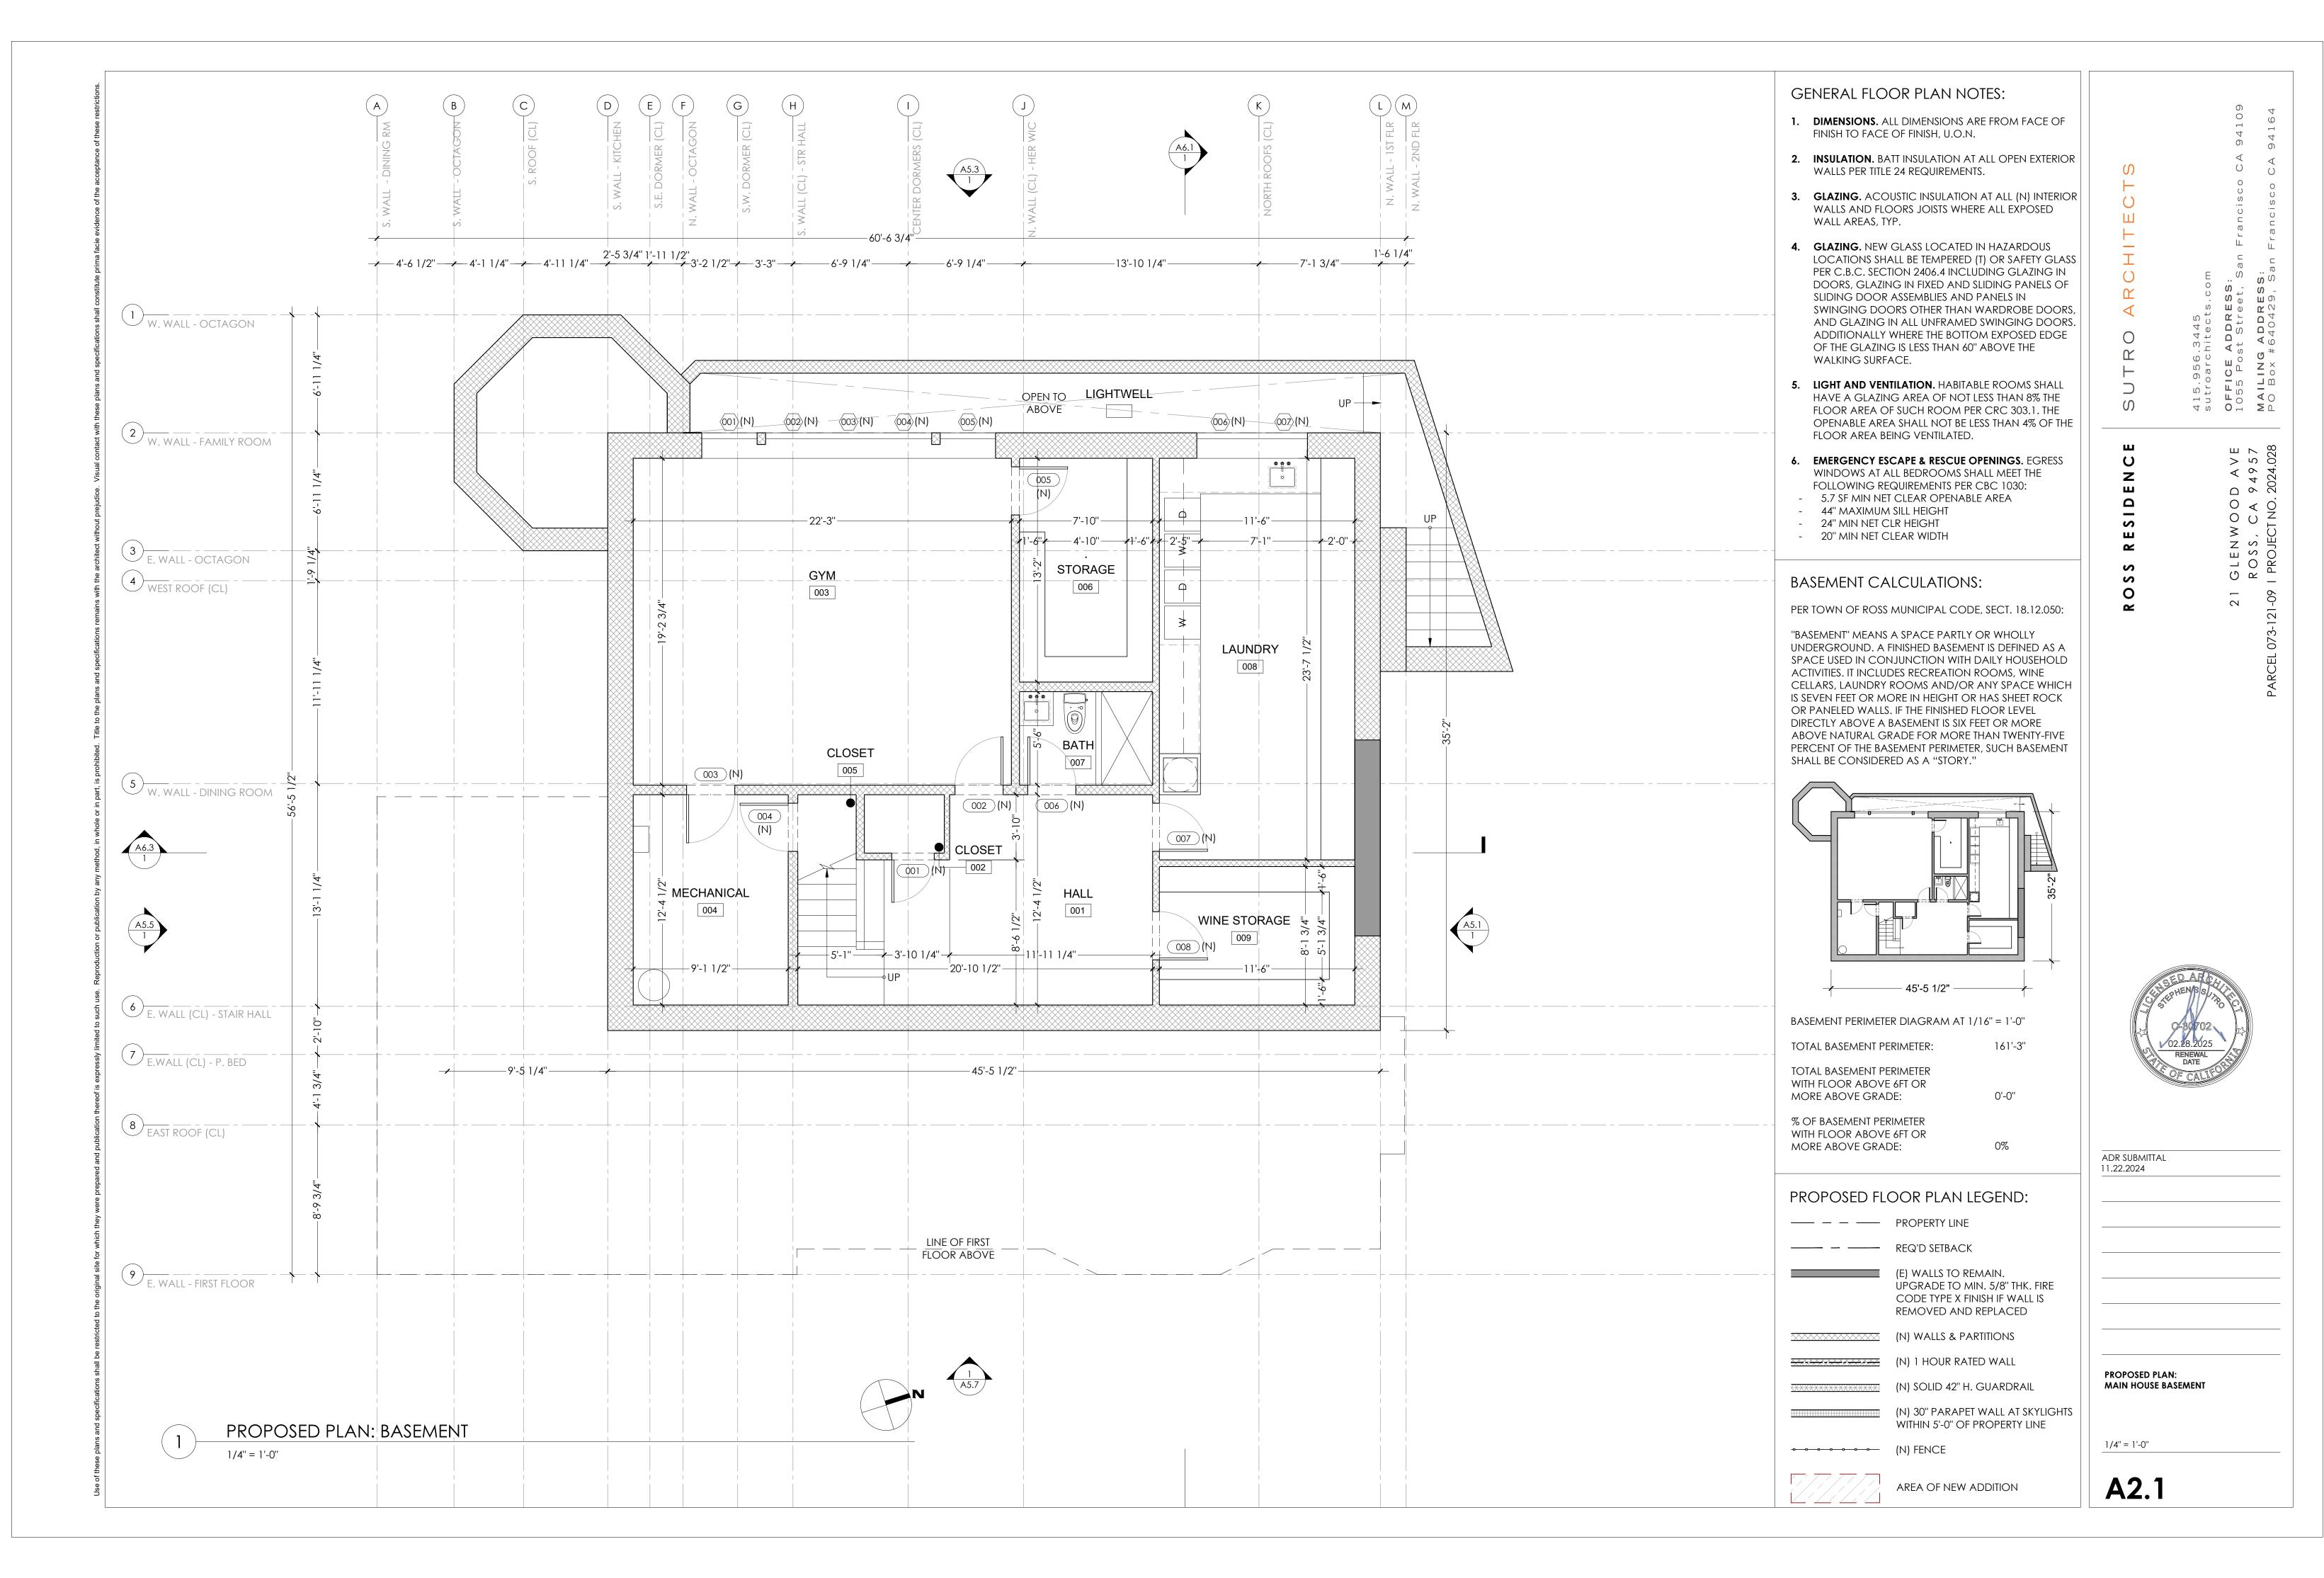

# **Project Description:**

The applicant requests approval from the Town Council for Design Review and a Demolition Permit. The project includes both interior and exterior renovations, along with several additions: a family dining area on the main floor, a second-story addition, a basement addition, and a new pool house, totaling 2,347 square feet (SF) of new floor area. The remodel will also update the south and west facades by adding A-frames to match the existing single-family home. Additionally, all existing siding will be removed, and the house will be clad in clear-stained yellow cedar shingles. The guest house and tea house will receive new windows and a limited interior remodel. A demolition permit is required for alterations affecting more than twenty-five percent of the residence's exterior walls or wall coverings.

# PROJECT DATA:

| PROJECT ITEM            | CODE STANDARD  | EXISTING      | PROPOSED      |
|-------------------------|----------------|---------------|---------------|
| LOT AREA (SF)           | 43560 (1 ACRE) | 63464         | NO CHANGE     |
| BUILDING COVERAGE (%)   | 15 MAX         | 6.7           | 7.4           |
| FLOOR AREA RATIO (%)    | 15 MAX         | 10.2          | 13.9          |
| TOTAL FLOOR AREA (SF)   | 9520 MAX       | 6492          | 8839          |
| MAIN HOUSE BASEMENT     |                | 283           | 1610          |
| MAIN HOUSE FIRST FLOOR  |                | 2423          | 2766          |
| MAIN HOUSE SECOND FLOOR |                | 1964          | 2506          |
| GUEST HOUSE AREA        |                | 401           | 401           |
| TEA HOUSE AREA          |                | 265           | 265           |
| GARAGE AREA             |                | 471           | 471           |
| MEDIA CENTER AREA       |                | 685           | 685           |
| POOL HOUSE AREA         |                | 0             | 135           |
| FRONT YARD SETBACK (FT) | 25             | 115.1         | NO CHANGE     |
| NORTH SIDE YARD SETBACK | 25             | 0             | NO CHANGE     |
| SOUTH SIDE YARD SETBACK | 25             | 11.5          | NO CHANGE     |
| BACK YARD SETBACK       | 40             | 3.67          | NO CHANGE     |
| BUILDING HEIGHT (FT)    | 30 MAX         | 37.33         | NO CHANGE     |
| NO. OF STORIES          |                | 2             | NO CHANGE     |
| NO. OF BASEMENTS        |                | 1             | NO CHANGE     |
| PARKING SPACES          | 4 (2 COVERED)  | 2 (2 COVERED) | 6 (2 COVERED) |