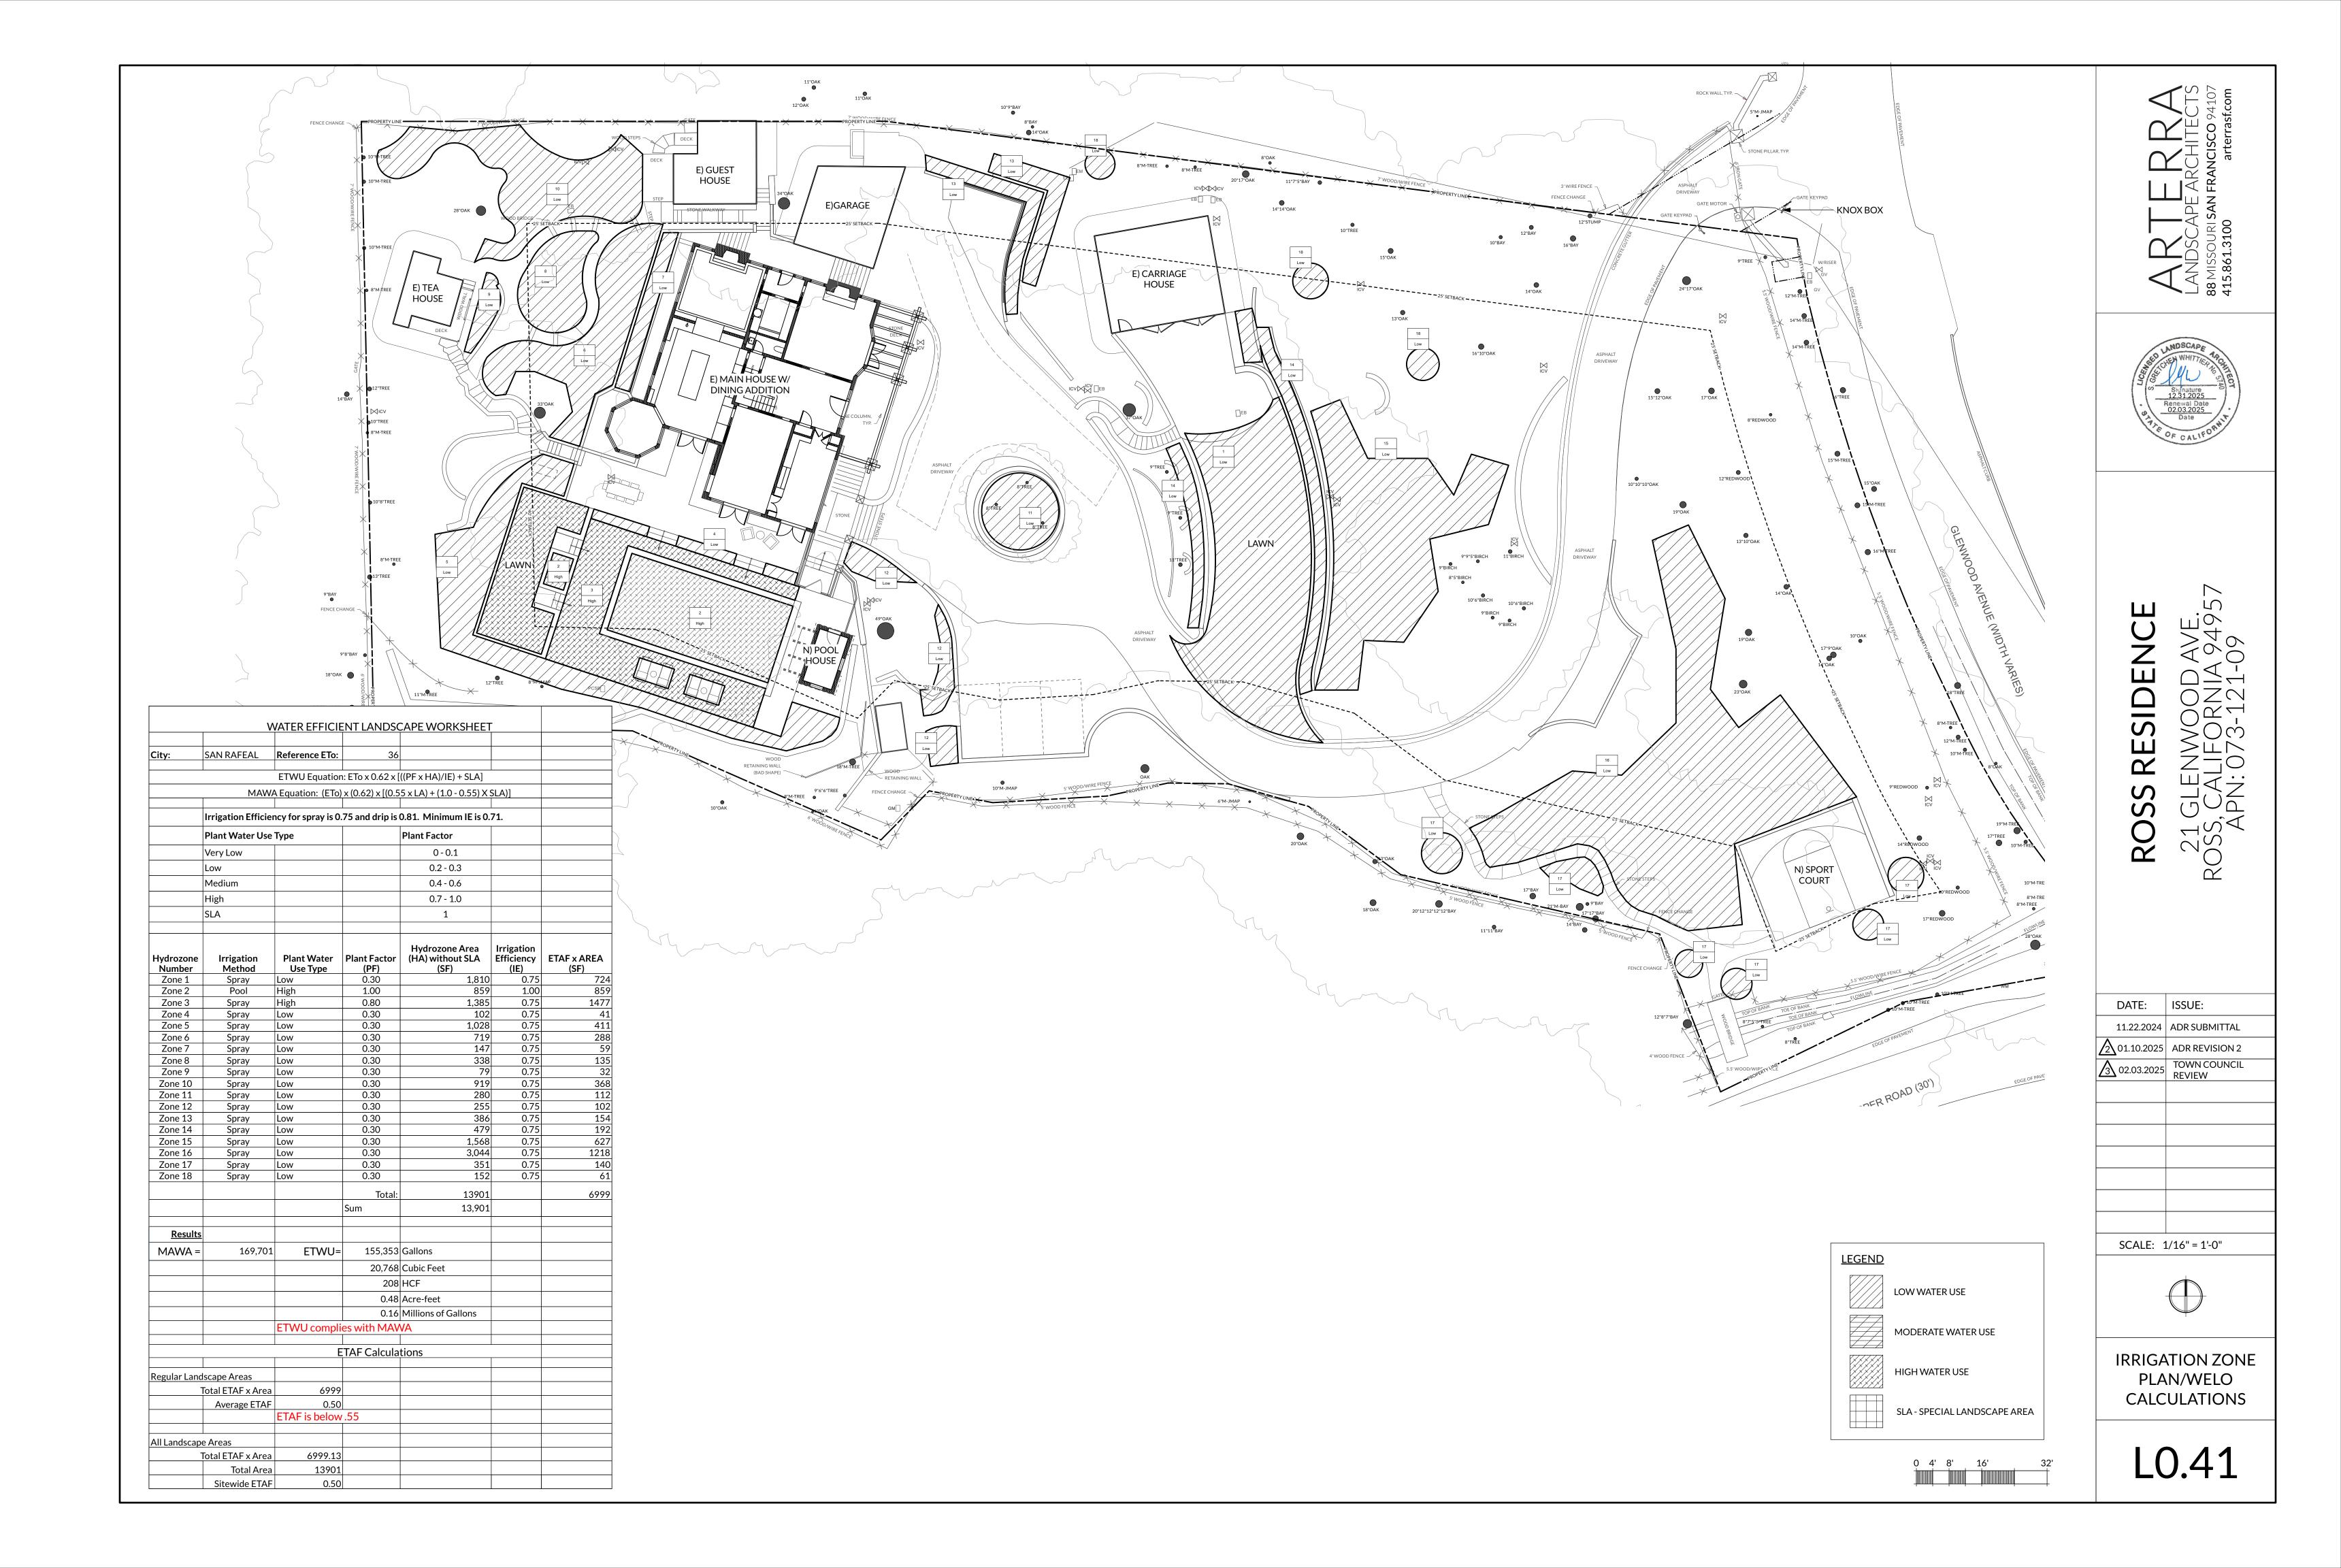

# NOTE – Assessor's Block Numbers Shown in Ellipses. Assessor's Parcel Numbers Shown in Circles.

ASSESSOR'S PARCEL MAP:

|   |        |       |           |   | _            | ·                                                       |
|---|--------|-------|-----------|---|--------------|---------------------------------------------------------|
|   | L l    | _     | _         |   |              | A2.9 DEMO & PROPOSED PLANS: CARRIAGE HOUSE & POOL HOUSE |
|   |        |       | $\top$    |   |              | A2.10 PROPOSED ROOF PLANS: OUTBUILDINGS                 |
|   | $\Box$ |       |           |   |              | A2.11 EXISTING PLANS: GARAGE                            |
|   |        |       | +         |   |              | A5.0 EXISTING / DEMO ELEVATION: NORTH                   |
|   |        |       | +         |   |              | A5.1 PROPOSED ELEVATION: NORTH                          |
|   |        | +     | +         |   | ۱≡           |                                                         |
|   |        |       | +         |   |              | A5.2 EXISTING / DEMO ELEVATION: EAST                    |
|   |        |       | _         |   |              | A5.3 PROPOSED ELEVATION: EAST                           |
|   |        |       |           |   |              | A5.4 EXISTING / DEMO ELEVATION: SOUTH                   |
|   |        |       |           |   |              | A5.5 PROPOSED ELEVATION: SOUTH                          |
|   |        |       |           |   |              | A5.6 EXISTING / DEMO ELEVATION: WEST                    |
|   |        |       |           |   |              | A5.7 PROPOSED ELEVATION: WEST                           |
|   |        |       | $\dagger$ |   |              | A5.8 EXTERIOR ELEVATIONS: TEA HOUSE                     |
| + |        | +     | +         |   |              | A5.9 EXTERIOR ELEVATIONS: GUEST HOUSE                   |
|   |        | +     | +         |   |              | A5.10 EXTERIOR ELEVATIONS: GOEST HOUSE & POOL HOUSE     |
|   |        | +     | +         |   | ⊢≡           |                                                         |
| 1 |        | -     | $\dashv$  |   |              | A6.0 EXISTING / DEMO BUILDING SECTION: LONGITUDINAL     |
| 1 |        |       | _         |   |              | A6.1 PROPOSED BUILDING SECTION: LONGITUDINAL            |
| 1 |        |       |           |   |              | A6.2 EXISTING / DEMO BUILDING SECTION: CROSS            |
|   |        |       |           |   |              | A6.3 PROPOSED BUILDING SECTION: CROSS                   |
|   | L T    |       |           | _ |              | A8.0 WINDOW SCHEDULE                                    |
|   |        |       | $\top$    |   |              | A8.1 DOOR SCHEDULE                                      |
|   |        |       | $\top$    |   |              |                                                         |
|   |        |       |           |   |              | CIVIL ENGINEERING DRAWINGS (7 SHEE                      |
|   |        |       |           |   |              | C1 COVER SHEET, NOTES, LOCATION MAP                     |
|   |        |       |           |   | -            |                                                         |
|   |        |       |           |   |              |                                                         |
|   |        |       |           |   |              | C3 GRADING AND DRAINAGE PLAN                            |
|   |        |       |           |   |              | C4 DRAINAGE PLAN                                        |
|   |        |       |           |   |              | C5 EROSION CONTROL PLAN AND DETAILS                     |
|   |        |       |           |   |              | C6 DETAILS                                              |
|   |        |       |           |   |              | H1 PRE-POST HYDROLOGY MAPS                              |
|   |        |       |           |   |              |                                                         |
|   |        |       |           |   |              | LANDSCAPE ARCHITECTURE DRAWINGS (12 SHEE                |
|   |        |       |           |   |              | LO.01 COVER SHEET                                       |
|   |        |       |           |   |              | LO.10 SITE PLAN                                         |
|   |        |       | _         |   | <u> </u>     | L0.11 ENLARGED LAYOUT PLAN                              |
| - |        |       | +         |   | $\vdash$     | L0.12 TREE PROTECTION PLAN                              |
|   |        | -     |           |   |              |                                                         |
|   |        |       |           |   |              | L0.30 VEGETATION MANAGEMENT SITE PLAN                   |
|   |        |       |           |   |              | L0.31 VEGETATION MANAGEMENT GRAPHIC PLAN                |
|   |        |       |           |   |              | LO.32 PLANTING NOTES                                    |
|   |        |       |           |   |              | LO.33 VMP EXISTING PLANTS                               |
|   |        |       |           |   |              | L0.34 PLANTING PLAN                                     |
|   |        |       |           |   |              | LO.40 IRRIGATION NOTES                                  |
|   |        |       |           |   |              | L0.41 IRRIGATION ZONE PLAN & WELO CALCULATIONS          |
|   |        |       |           |   |              | L0.50 LIGHTING PLAN                                     |
|   |        |       |           |   |              | LO.51 LIGHTING CUT SHEETS                               |
|   |        |       |           |   | ▐            |                                                         |
|   |        |       |           |   |              | L1.20 SECTIONS AND ELEVATIONS                           |
|   |        | _     | _         |   | <del> </del> |                                                         |
|   |        |       |           |   | <u> </u>     |                                                         |
|   |        |       |           |   | $\perp$      |                                                         |
|   |        | _   - |           |   |              |                                                         |
|   |        |       |           |   |              |                                                         |
|   |        |       | $\top$    |   |              |                                                         |
| 1 |        |       |           |   |              |                                                         |
|   |        |       |           |   |              | TOTAL # SHEETS:                                         |
|   |        | _     | _         |   |              |                                                         |
| _ | _ \    | _ `   | _         |   |              |                                                         |
|   |        |       |           |   |              |                                                         |