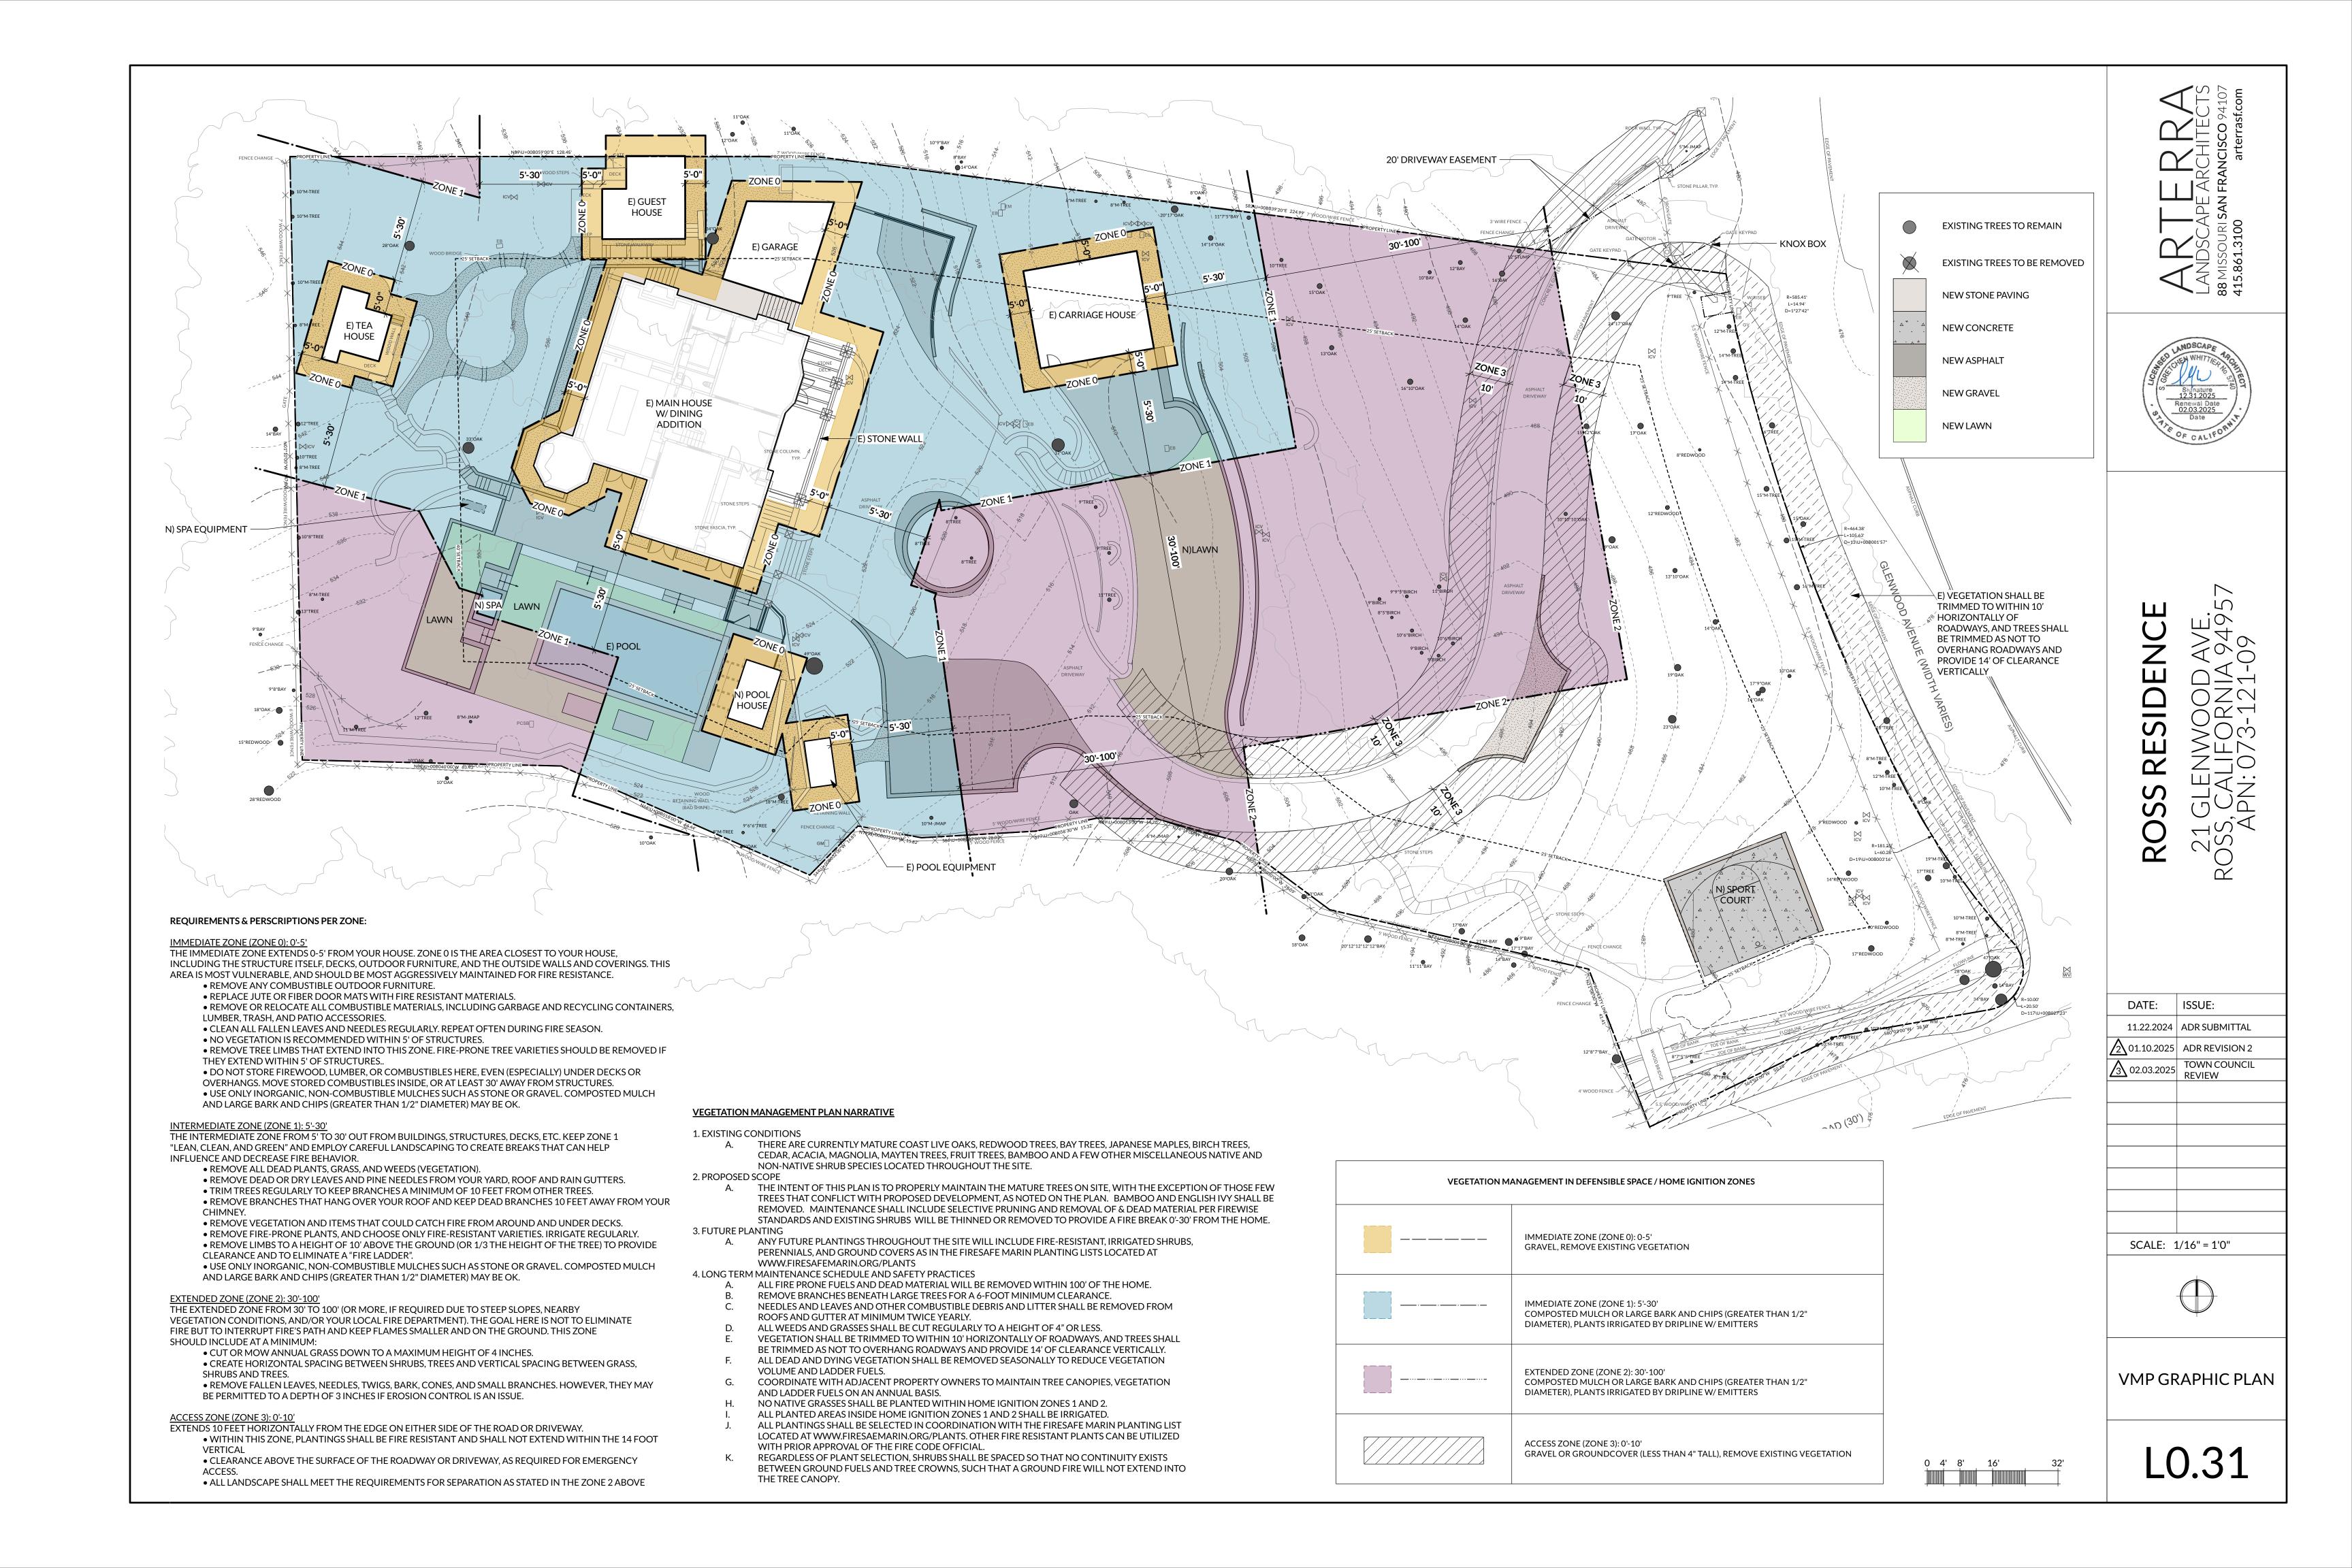

Furthermore, the project involves rehabilitating the existing landscape, which includes adding a new spa, retaining walls, and lawn, as well as reducing the planting bed in front of the home to accommodate a fire truck turnaround. A half-court sport court will be installed in the southeast section of the lot.

The proposed project is subject to the following permit approval:

- Design Review Permit is required pursuant to RMC Section 18.41.010 to allow the construction of all new buildings and for all exterior remodeling resulting in additions, extensions or enlargements to existing buildings exceeding two hundred square feet of new floor area; the construction of any retaining wall greater than forty-eight inches in height as measured from bottom of footing to top of wall or any terraced retaining walls totaling more than forty-eight inches in height; a project resulting in more than 50 cubic yards of grading or filling; a project resulting in over 1,000 square feet of new impervious landscape surface; and redevelopment, rehabilitation, and/or renovation of existing landscape over 2,500 square feet.
- Demolition Permit is required pursuant to RMC Chapter 18.50.020 to allow for alteration of more than twenty-five percent of exterior wall coverings of a residence.

b) The project is in substantial compliance with the design criteria of RMC Section 18.41.100.

As recommended by the Advisory Design Review (ADR) Group, the Project is in substantial compliance with the design criteria of RMC Section 18.41.100. The site would be kept in harmony with the general appearance of neighboring properties. Lot coverage and building footprints would be minimized, and development clustered, to minimize site disturbance area and preserve large areas of undisturbed space. Landscaping would be integrated into the architectural scheme to accent and enhance the appearance of the development, including attractive, fire-resistant, native species and replacement trees for trees removed by development. Landscaping would create and maintain defensible spaces around buildings and structures as appropriate to prevent the spread of wildfire. The Project would maximize permeability by adding a permeable portion to the driveway, and post-development stormwater runoff rates from the site would result in no net increase.