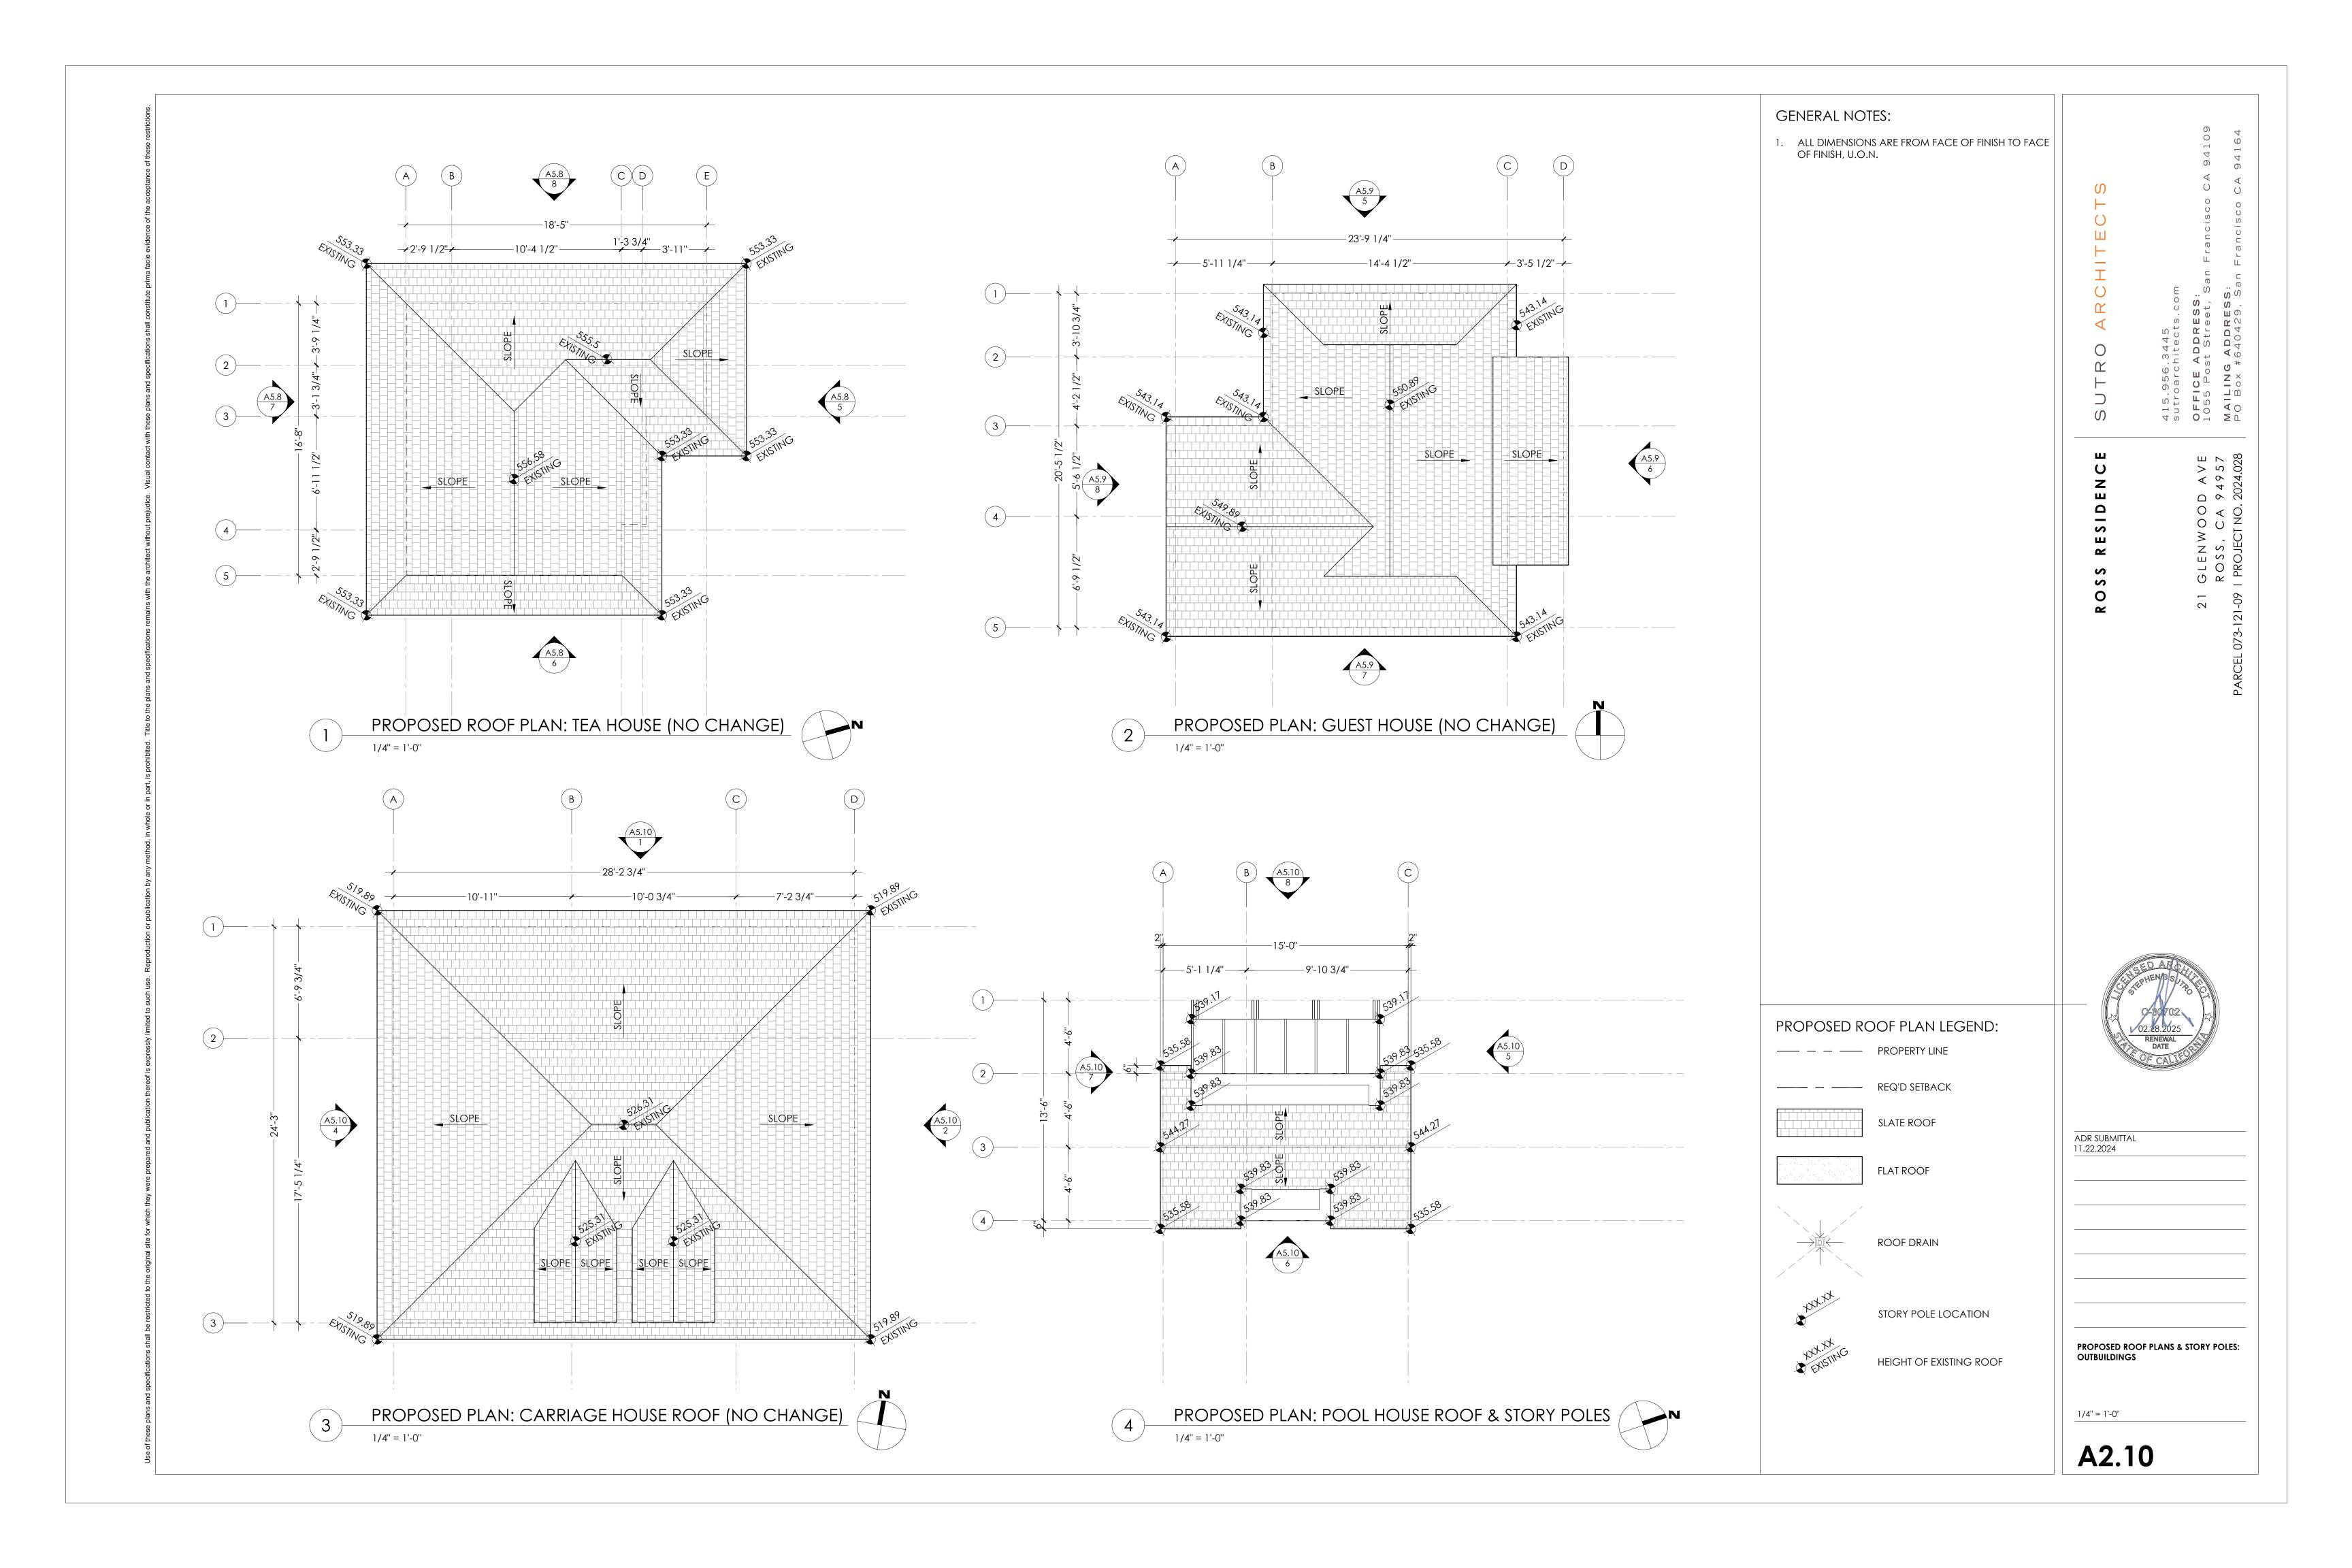

■ A2.7 PROPOSED PLAN: MAIN HOUSE ROOF

A2.1 PROPOSED PLAN: MAIN HOUSE BASEMENT A2.2 DEMO PLAN: MAIN HOUSE FIRST LEVEL

A2.3 PROPOSED PLAN: MAIN HOUSE FIRST LEVEL A2.4 DEMO PLAN: MAIN HOUSE SECOND LEVEL

A2.5 PROPOSED PLAN: MAIN HOUSE SECOND LEVEL

A2.8 DEMO & PROPOSED PLANS: TEA HOUSE & GUEST HOUSE

■ ■ ■ A0.0 COVER SHEET / PROJECT INFO ■ A0.1 GENERAL NOTES

# NOTE – Assessor's Block Numbers Shown in Ellipses. Assessor's Parcel Numbers Shown in Circles.

ASSESSOR'S PARCEL MAP:

|   |        |       |           |   | _            | ·                                                       |
|---|--------|-------|-----------|---|--------------|---------------------------------------------------------|
|   | L l    | _     | _         |   |              | A2.9 DEMO & PROPOSED PLANS: CARRIAGE HOUSE & POOL HOUSE |
|   |        |       | $\top$    |   |              | A2.10 PROPOSED ROOF PLANS: OUTBUILDINGS                 |
|   | $\Box$ |       |           |   |              | A2.11 EXISTING PLANS: GARAGE                            |
|   |        |       | +         |   |              | A5.0 EXISTING / DEMO ELEVATION: NORTH                   |
|   |        |       | +         |   |              | A5.1 PROPOSED ELEVATION: NORTH                          |
|   |        | +     | +         |   | ۱≡           |                                                         |
|   |        |       | +         |   |              | A5.2 EXISTING / DEMO ELEVATION: EAST                    |
|   |        |       | _         |   |              | A5.3 PROPOSED ELEVATION: EAST                           |
|   |        |       |           |   |              | A5.4 EXISTING / DEMO ELEVATION: SOUTH                   |
|   |        |       |           |   |              | A5.5 PROPOSED ELEVATION: SOUTH                          |
|   |        |       |           |   |              | A5.6 EXISTING / DEMO ELEVATION: WEST                    |
|   |        |       |           |   |              | A5.7 PROPOSED ELEVATION: WEST                           |
|   |        |       | $\dagger$ |   |              | A5.8 EXTERIOR ELEVATIONS: TEA HOUSE                     |
| + |        | +     | +         |   |              | A5.9 EXTERIOR ELEVATIONS: GUEST HOUSE                   |
|   |        | +     | +         |   |              | A5.10 EXTERIOR ELEVATIONS: GOEST HOUSE & POOL HOUSE     |
|   |        | +     | +         |   | ⊢≡           |                                                         |
| 1 |        | -     | $\dashv$  |   |              | A6.0 EXISTING / DEMO BUILDING SECTION: LONGITUDINAL     |
| 1 |        |       | _         |   |              | A6.1 PROPOSED BUILDING SECTION: LONGITUDINAL            |
| 1 |        |       |           |   |              | A6.2 EXISTING / DEMO BUILDING SECTION: CROSS            |
|   |        |       |           |   |              | A6.3 PROPOSED BUILDING SECTION: CROSS                   |
|   | L T    |       |           | _ |              | A8.0 WINDOW SCHEDULE                                    |
|   |        |       | $\top$    |   |              | A8.1 DOOR SCHEDULE                                      |
|   |        |       | $\top$    |   |              |                                                         |
|   |        |       |           |   |              | CIVIL ENGINEERING DRAWINGS (7 SHEE                      |
|   |        |       |           |   |              | C1 COVER SHEET, NOTES, LOCATION MAP                     |
|   |        |       |           |   | -            |                                                         |
|   |        |       |           |   |              |                                                         |
|   |        |       |           |   |              | C3 GRADING AND DRAINAGE PLAN                            |
|   |        |       |           |   |              | C4 DRAINAGE PLAN                                        |
|   |        |       |           |   |              | C5 EROSION CONTROL PLAN AND DETAILS                     |
|   |        |       |           |   |              | C6 DETAILS                                              |
|   |        |       |           |   |              | H1 PRE-POST HYDROLOGY MAPS                              |
|   |        |       |           |   |              |                                                         |
|   |        |       |           |   |              | LANDSCAPE ARCHITECTURE DRAWINGS (12 SHEE                |
|   |        |       |           |   |              | LO.01 COVER SHEET                                       |
|   |        |       |           |   |              | LO.10 SITE PLAN                                         |
|   |        |       | _         |   | <u> </u>     | L0.11 ENLARGED LAYOUT PLAN                              |
| - |        |       | +         |   | $\vdash$     | L0.12 TREE PROTECTION PLAN                              |
|   |        | -     |           |   |              |                                                         |
|   |        |       |           |   |              | L0.30 VEGETATION MANAGEMENT SITE PLAN                   |
|   |        |       |           |   |              | L0.31 VEGETATION MANAGEMENT GRAPHIC PLAN                |
|   |        |       |           |   |              | LO.32 PLANTING NOTES                                    |
|   |        |       |           |   |              | LO.33 VMP EXISTING PLANTS                               |
|   |        |       |           |   |              | L0.34 PLANTING PLAN                                     |
|   |        |       |           |   |              | LO.40 IRRIGATION NOTES                                  |
|   |        |       |           |   |              | L0.41 IRRIGATION ZONE PLAN & WELO CALCULATIONS          |
|   |        |       |           |   |              | L0.50 LIGHTING PLAN                                     |
|   |        |       |           |   |              | LO.51 LIGHTING CUT SHEETS                               |
|   |        |       |           |   | ▐            |                                                         |
|   |        |       |           |   |              | L1.20 SECTIONS AND ELEVATIONS                           |
|   |        | _     | _         |   | <del> </del> |                                                         |
|   |        |       |           |   | <u> </u>     |                                                         |
|   |        |       |           |   | $\perp$      |                                                         |
|   |        | _   - |           |   |              |                                                         |
|   |        |       |           |   |              |                                                         |
|   |        |       | $\top$    |   |              |                                                         |
| 1 |        |       |           |   |              |                                                         |
|   |        |       |           |   |              | TOTAL # SHEETS:                                         |
|   |        | _     | _         |   |              |                                                         |
| _ | _ \    | _ `   | _         |   |              |                                                         |
|   |        |       |           |   |              |                                                         |