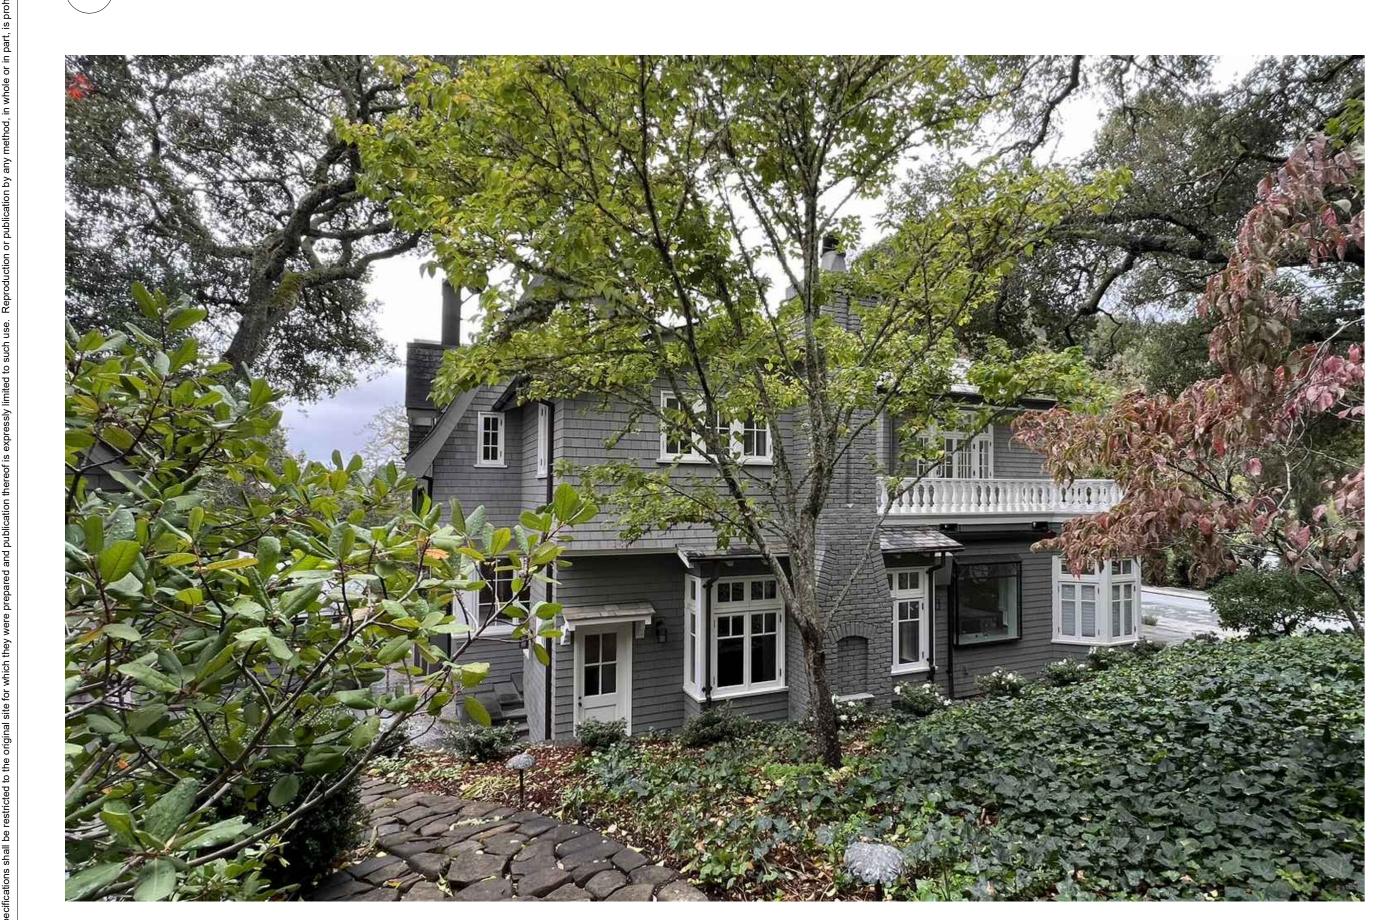

# **Project Description:**

The applicant requests approval from the Town Council for Design Review and a Demolition Permit. The project includes both interior and exterior renovations, along with several additions: a family dining area on the main floor, a second-story addition, a basement addition, and a new pool house, totaling 2,347 square feet (SF) of new floor area. The remodel will also update the south and west facades by adding A-frames to match the existing single-family home. Additionally, all existing siding will be removed, and the house will be clad in clear-stained yellow cedar shingles. The guest house and tea house will receive new windows and a limited interior remodel. A demolition permit is required for alterations affecting more than twenty-five percent of the residence's exterior walls or wall coverings.

#### **Background**

The project site is a 63,464 square-foot lot on the corner of Glenwood Avenue and Upper Road. The lot has a single-family residence which includes an attached garage, tea house, guest house, carriage house and a pool. The property is home to an extensive collection of trees and mature vegetation.