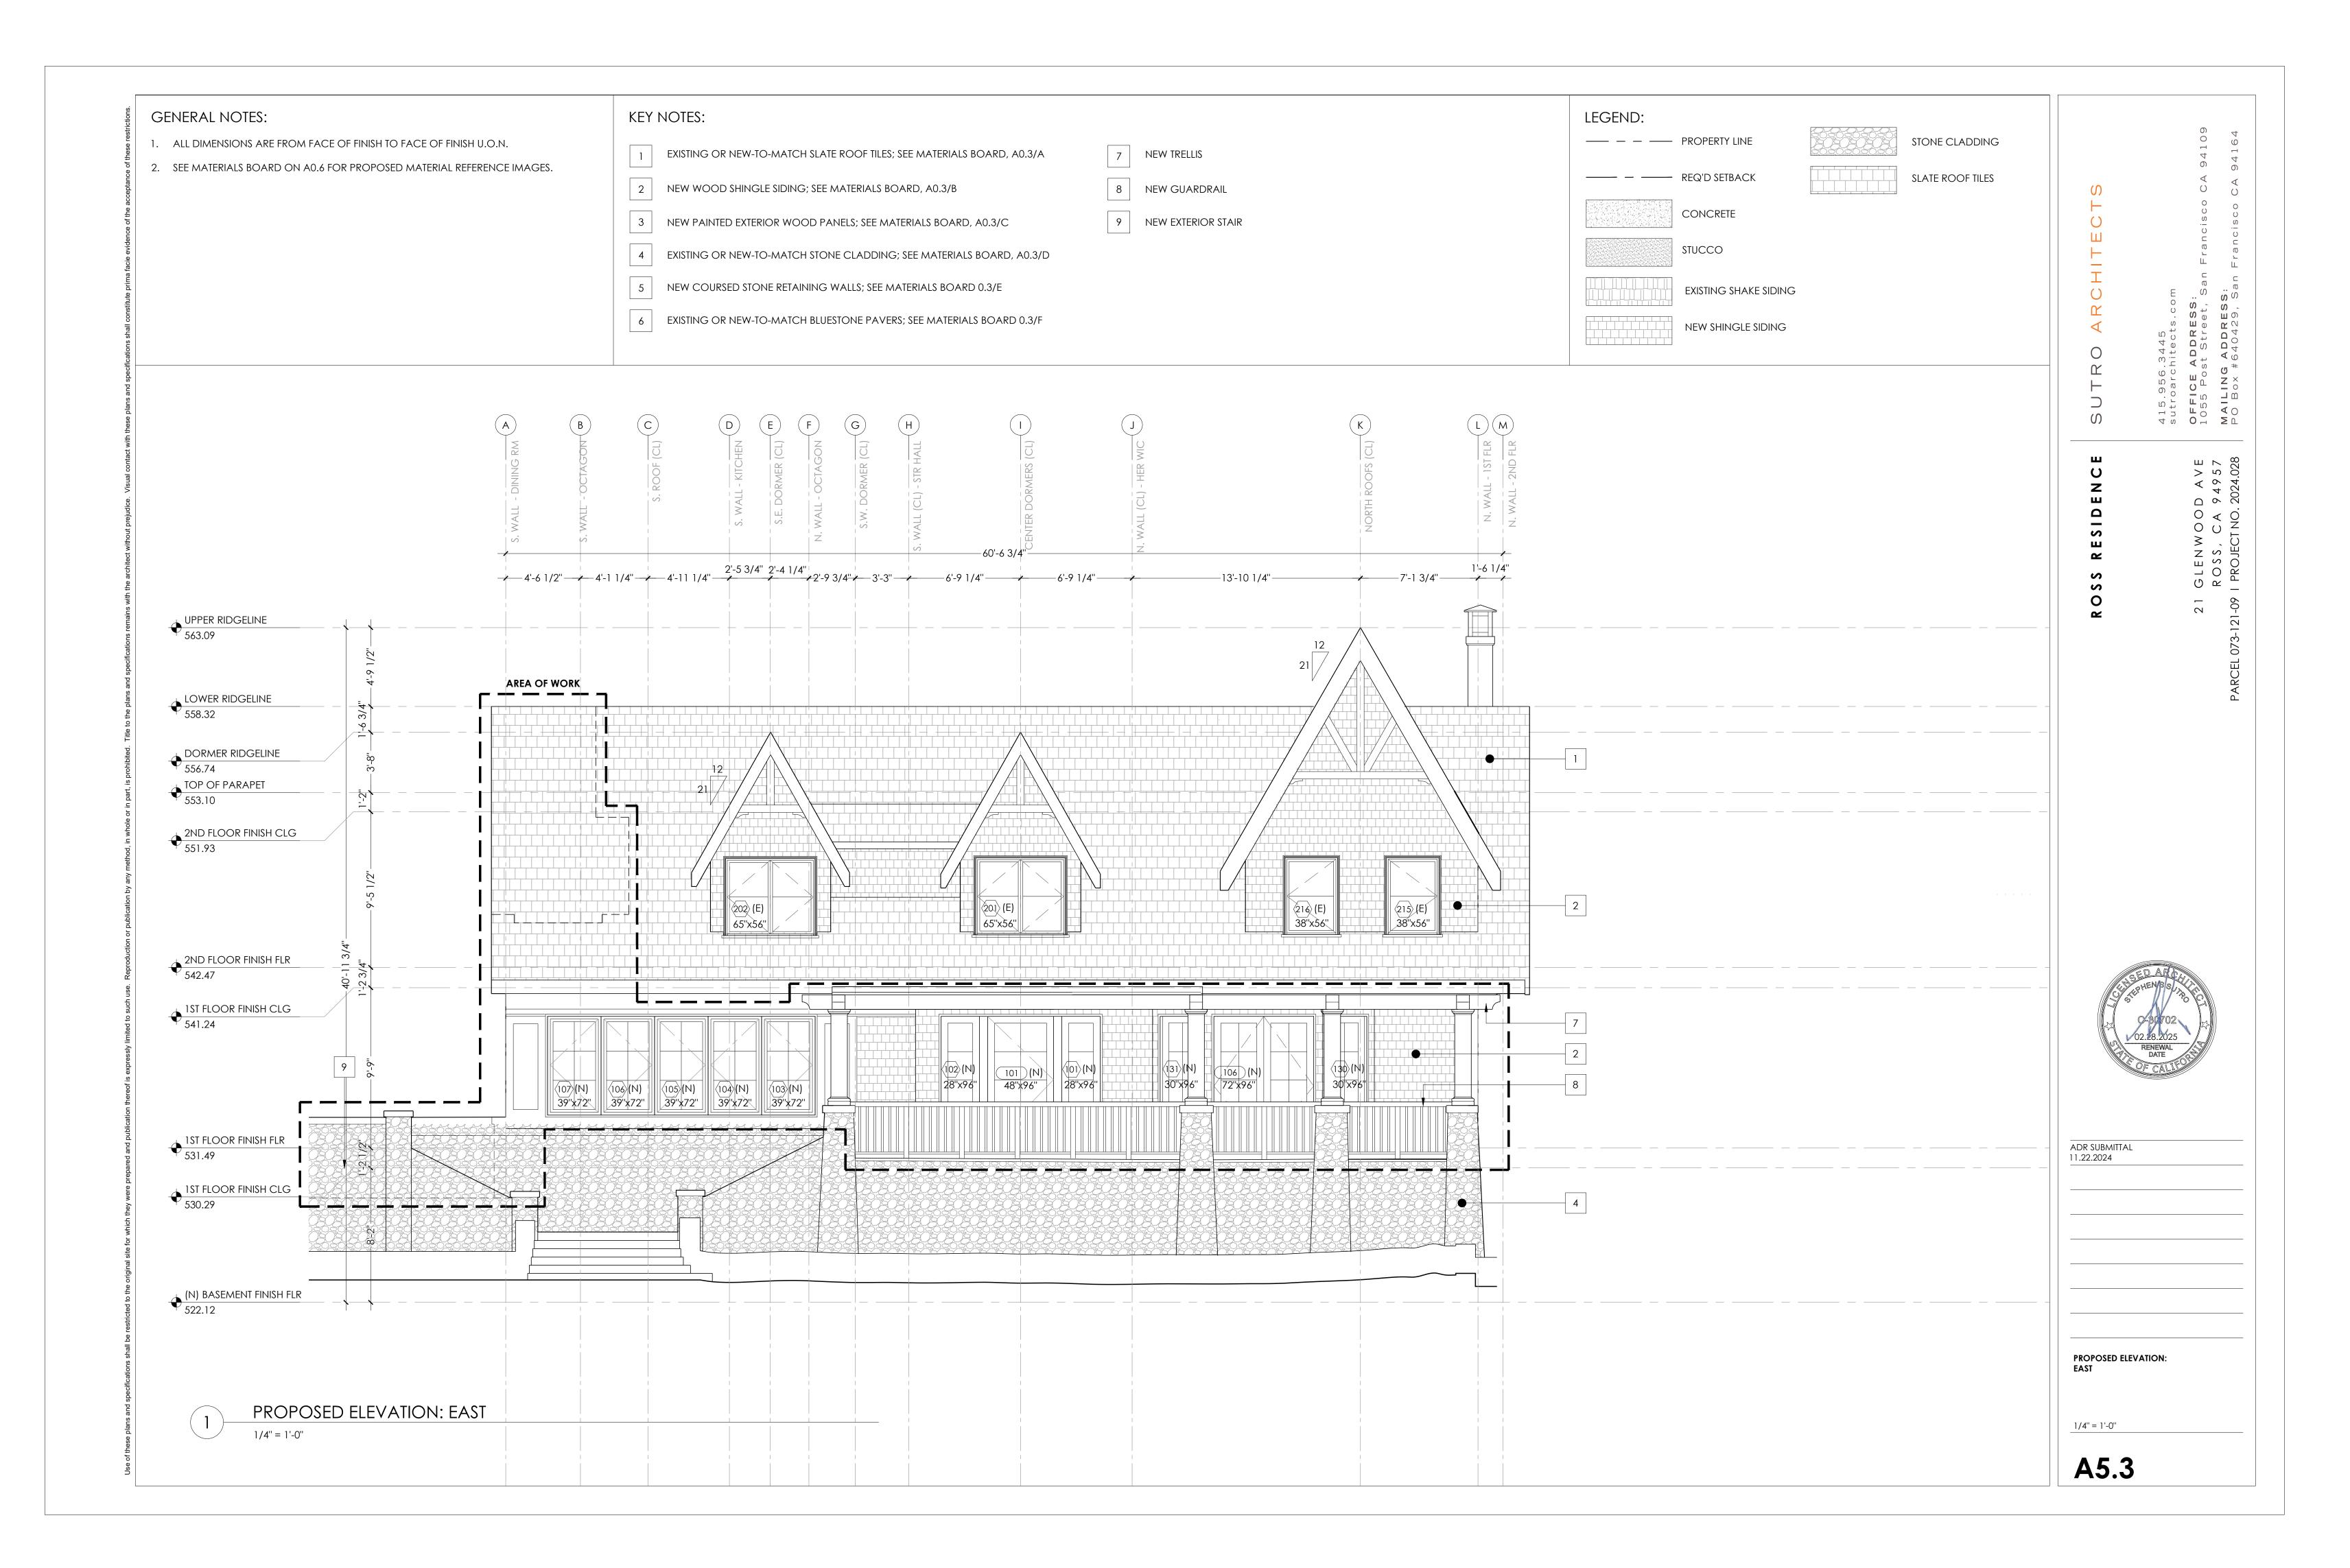

# **Project Description:**

The applicant requests approval from the Town Council for Design Review and a Demolition Permit. The project includes both interior and exterior renovations, along with several additions: a family dining area on the main floor, a second-story addition, a basement addition, and a new pool house, totaling 2,347 square feet (SF) of new floor area. The remodel will also update the south and west facades by adding A-frames to match the existing single-family home. Additionally, all existing siding will be removed, and the house will be clad in clear-stained yellow cedar shingles. The guest house and tea house will receive new windows and a limited interior remodel. A demolition permit is required for alterations affecting more than twenty-five percent of the residence's exterior walls or wall coverings.

Staff recommends approval of Design Review, as summarized below and as supported by the findings in Exhibit "A" of the attached Resolution.

The project provides excellence of design consistent with the scale and quality of existing development; preserves and enhances the historical "small town," low-density character and identity that is unique to the Town of Ross; preserve lands which are unique environmental resources; enhances the area in which the project is located; and promotes and implements the design goals, policies, and criteria of the Ross General Plan. The project proposes materials and colors that minimize visual impacts, blend with the existing landforms and vegetative cover, are compatible with structures in the neighborhood and do not attract attention to the structures. Exterior lighting is shielded and directed downward to avoid creating glare, hazard or annoyance to adjacent property owners or passersby. Landscaping protects privacy between properties, all proposed lighting is down lit with covered bulbs. The post-project stormwater runoff rates from the site would be no greater than pre-project rates.