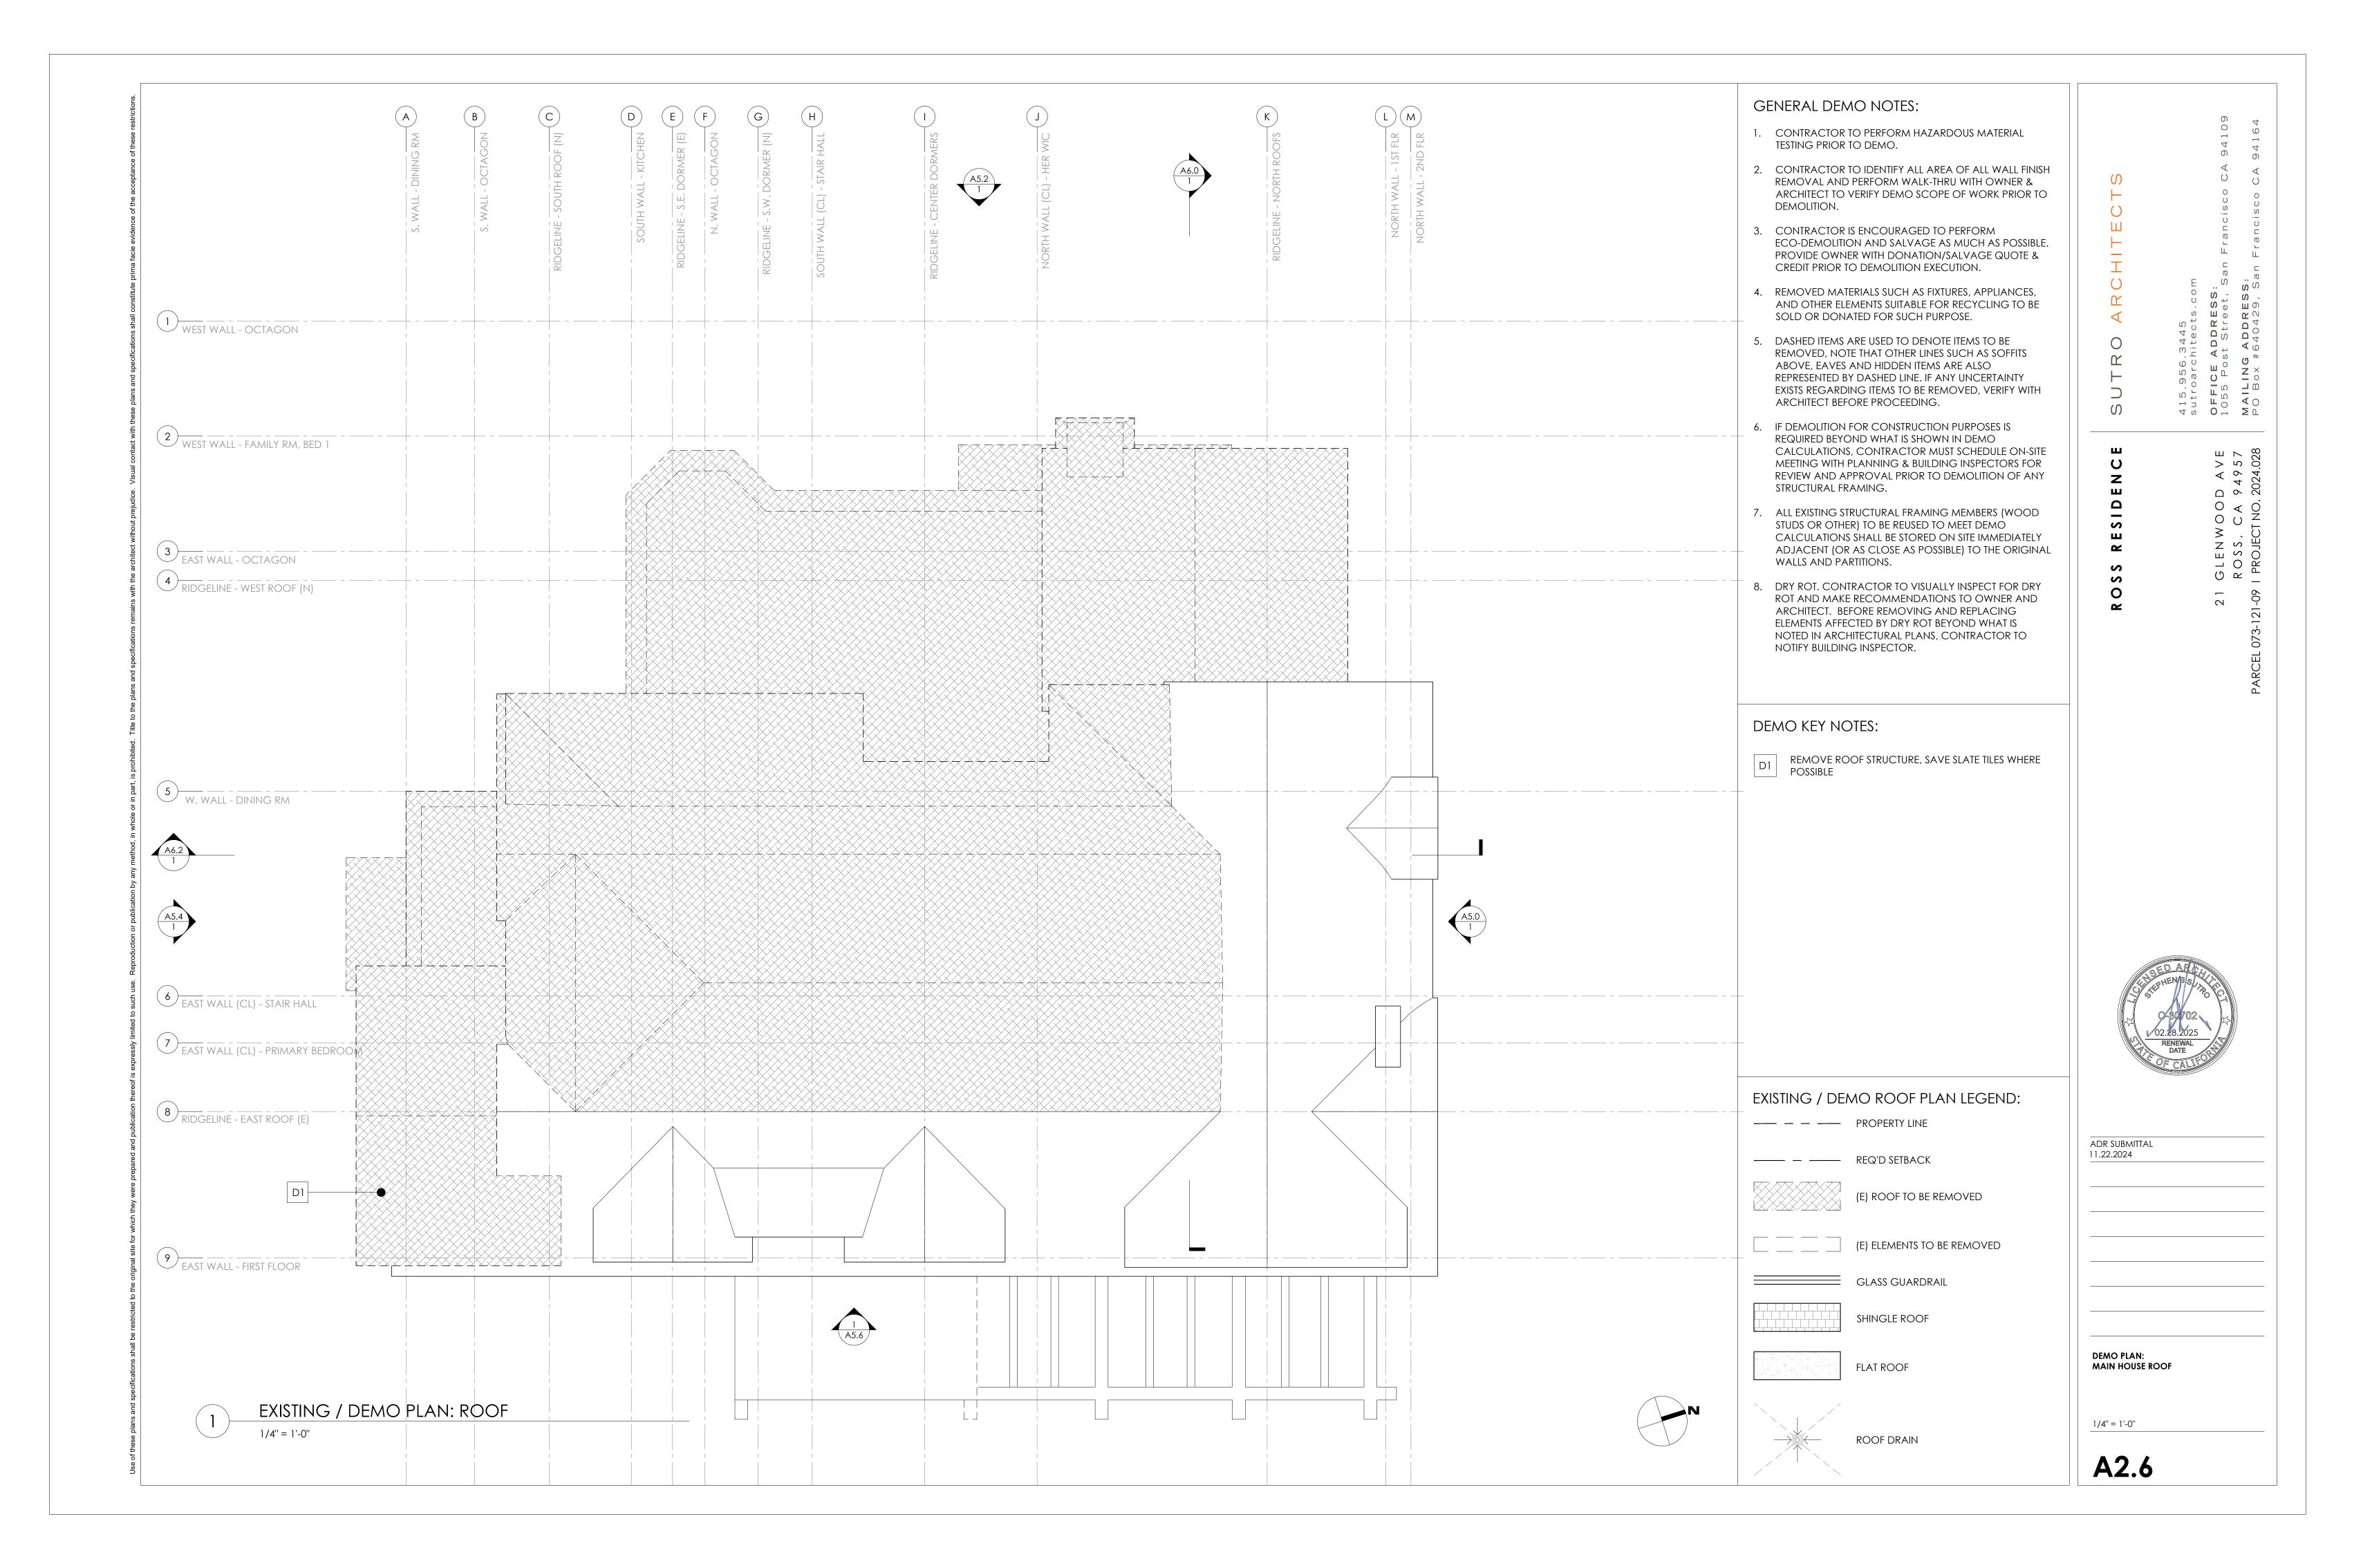

■ A0.6 MATERIALS BOARD

■ ■ A1.1 PROPOSED SITE PLAN

■ A1.0 EXISTING/DEMO SITE PLAN

A1.2 PROPOSED CONSTRUCTION MANAGEMENT PLAN

A1.3 PROPOSED CONSTRUCTION PHASING PLAN

■ A2.0 DEMO PLAN: MAIN HOUSE BASEMENT

A2.6 DEMO PLAN: MAIN HOUSE ROOF

# **Project Description:**

The applicant requests approval from the Town Council for Design Review and a Demolition Permit. The project includes both interior and exterior renovations, along with several additions: a family dining area on the main floor, a second-story addition, a basement addition, and a new pool house, totaling 2,347 square feet (SF) of new floor area. The remodel will also update the south and west facades by adding A-frames to match the existing single-family home. Additionally, all existing siding will be removed, and the house will be clad in clear-stained yellow cedar shingles. The guest house and tea house will receive new windows and a limited interior remodel. A demolition permit is required for alterations affecting more than twenty-five percent of the residence's exterior walls or wall coverings.