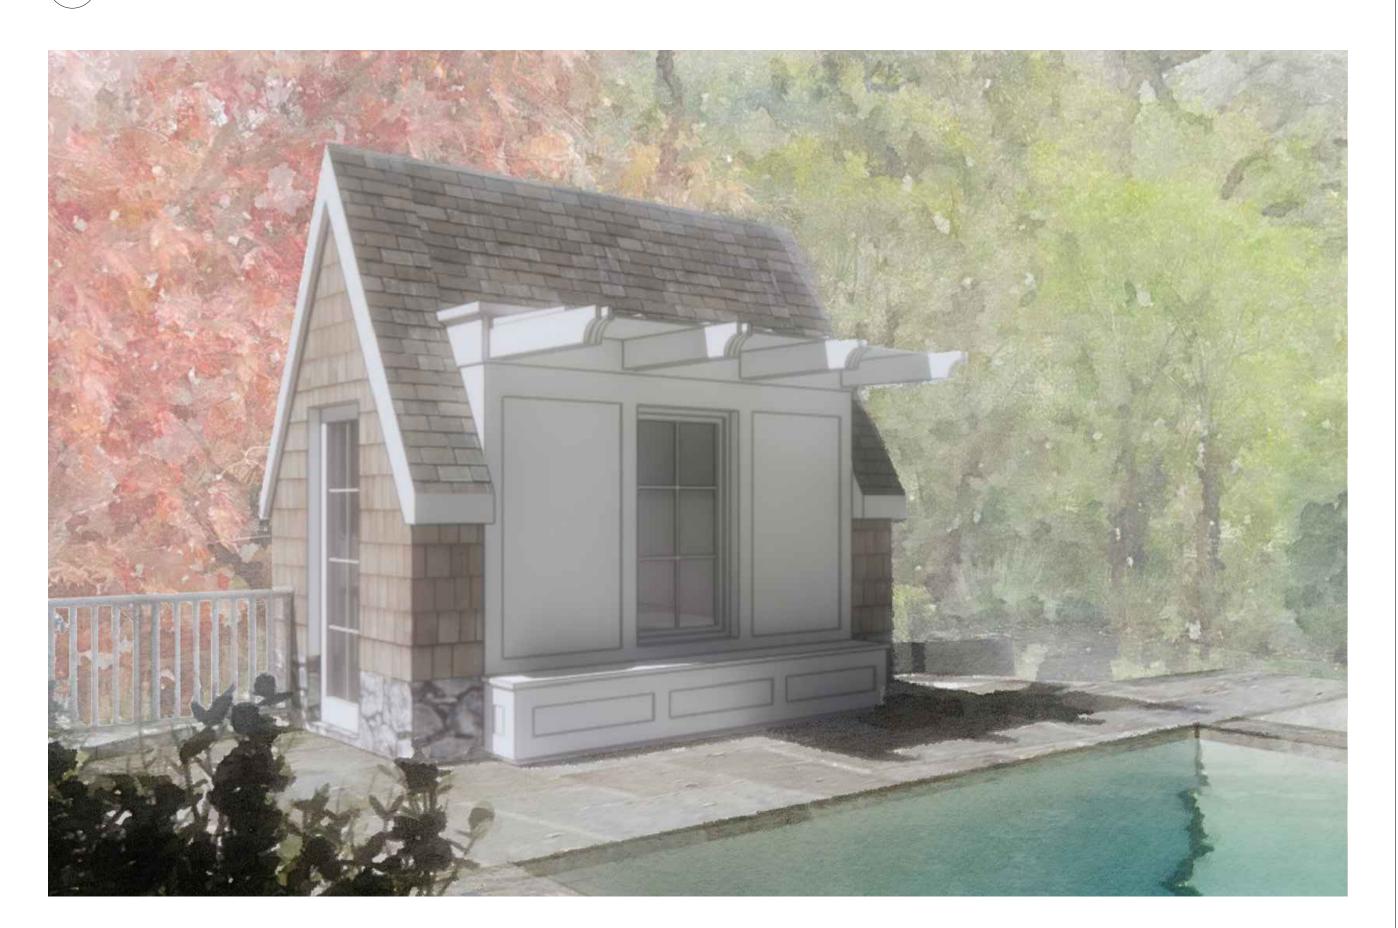

# **Project Description:**

The applicant requests approval from the Town Council for Design Review and a Demolition Permit. The project includes both interior and exterior renovations, along with several additions: a family dining area on the main floor, a second-story addition, a basement addition, and a new pool house, totaling 2,347 square feet (SF) of new floor area. The remodel will also update the south and west facades by adding A-frames to match the existing single-family home. Additionally, all existing siding will be removed, and the house will be clad in clear-stained yellow cedar shingles. The guest house and tea house will receive new windows and a limited interior remodel. A demolition permit is required for alterations affecting more than twenty-five percent of the residence's exterior walls or wall coverings.

# PROJECT DESCRIPTION:

PROJECT NAME: **DESCRIPTION OF WORK:**  **ROSS RESIDENCE** 

MAIN HOUSE: INTERIOR REMODEL & ADDITION AT SOUTH & WEST FACADES & ASSOCIATED STRUCTURAL WORK.

GARAGE: NO WORK.

<u>Guest House</u>: New Finishes and Fixtures at Interior, New Window G05 at West Facade.

TEA HOUSE: LIMITED INTERIOR REMODEL, REPLACEMENT OF WINDOWS T02, T03, T04.

CARRIAGE HOUSE: LIMITED INTERIOR REMODEL ONLY.

NEW PROPOSED POOL HOUSE.

REFER TO LANDSCAPE AND CIVIL DRAWINGS FOR SITE SCOPE.

PROJECT ADDRESS: 21 GLENWOOD AVE, ROSS, CA 94957