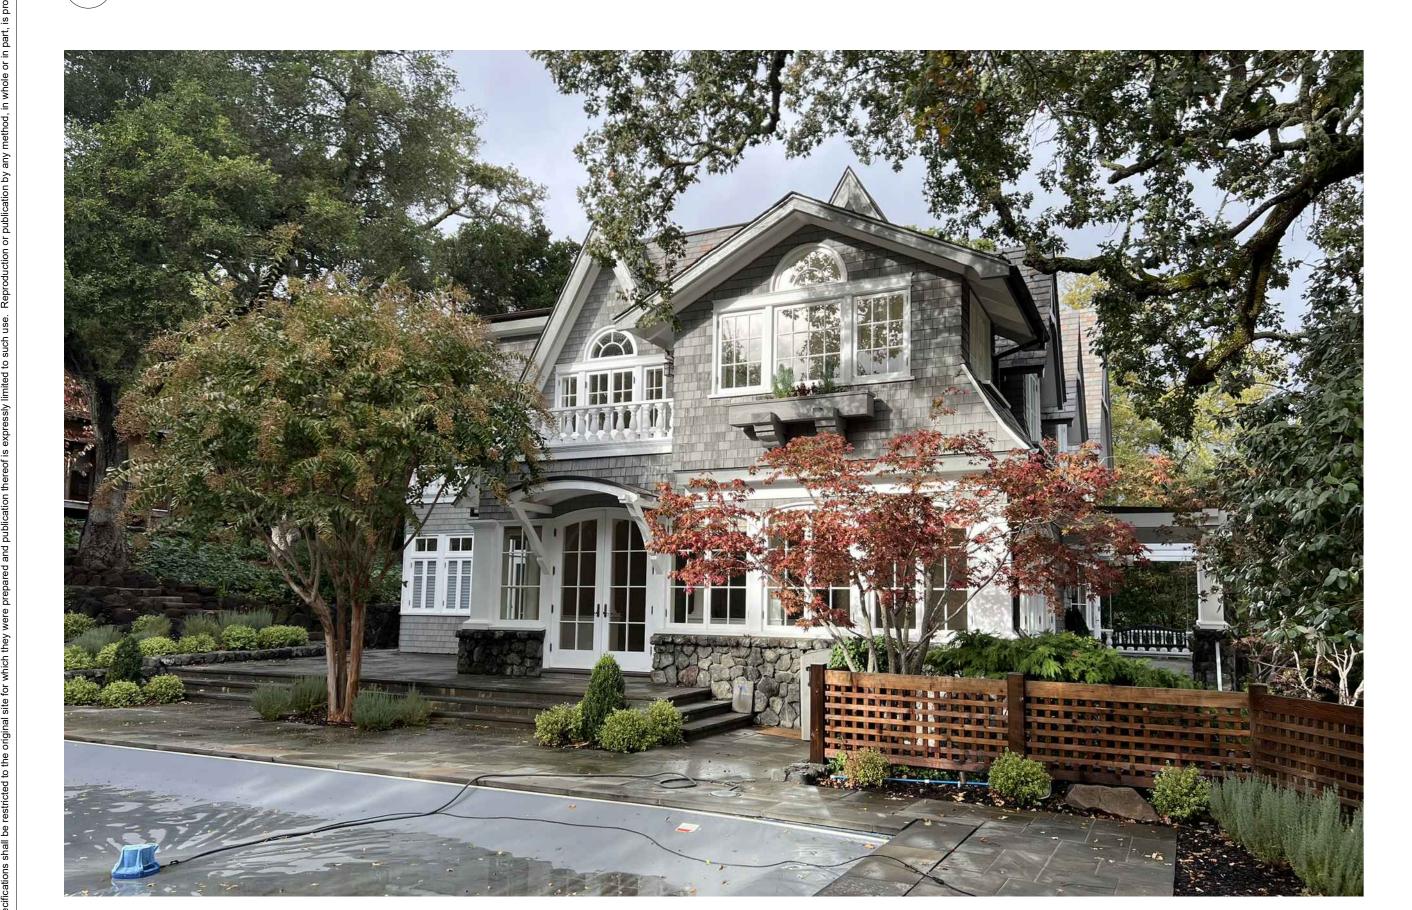

# **Project Description:**

The applicant requests approval from the Town Council for Design Review and a Demolition Permit. The project includes both interior and exterior renovations, along with several additions: a family dining area on the main floor, a second-story addition, a basement addition, and a new pool house, totaling 2,347 square feet (SF) of new floor area. The remodel will also update the south and west facades by adding A-frames to match the existing single-family home. Additionally, all existing siding will be removed, and the house will be clad in clear-stained yellow cedar shingles. The guest house and tea house will receive new windows and a limited interior remodel. A demolition permit is required for alterations affecting more than twenty-five percent of the residence's exterior walls or wall coverings.

#### **Background**

The project site is a 63,464 square-foot lot on the corner of Glenwood Avenue and Upper Road. The lot has a single-family residence which includes an attached garage, tea house, guest house, carriage house and a pool. The property is home to an extensive collection of trees and mature vegetation.