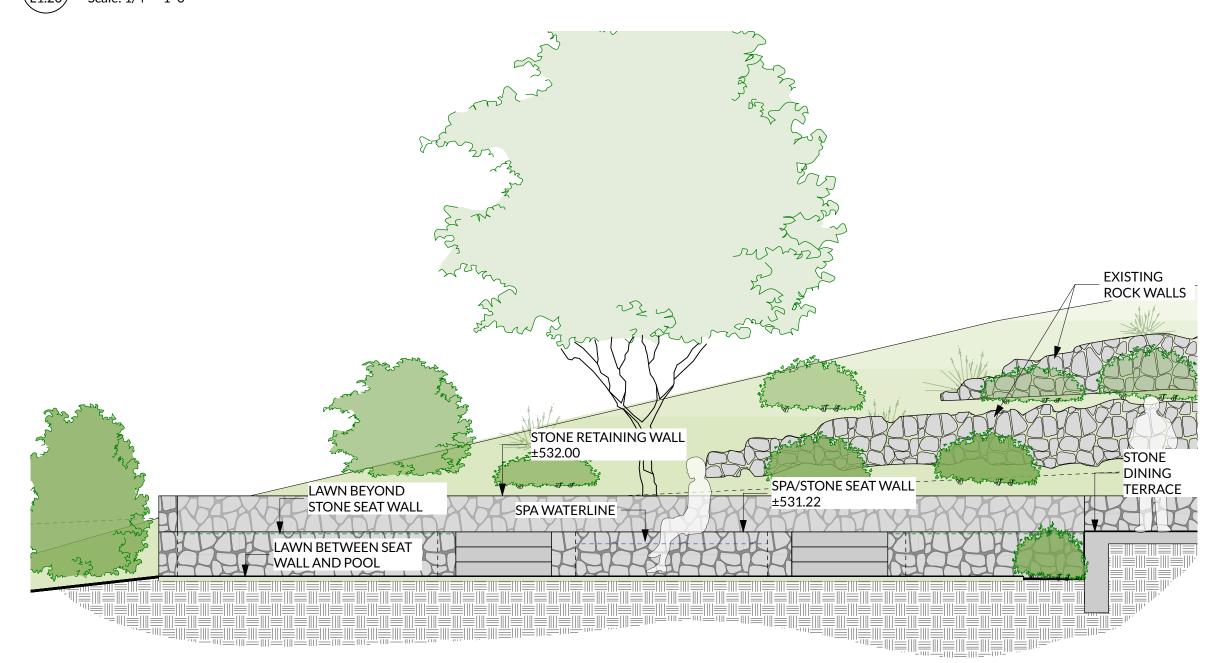

Furthermore, the project involves rehabilitating the existing landscape, which includes adding a new spa, retaining walls, and lawn, as well as reducing the planting bed in front of the home to accommodate a fire truck turnaround. A half-court sport court will be installed in the southeast section of the lot.