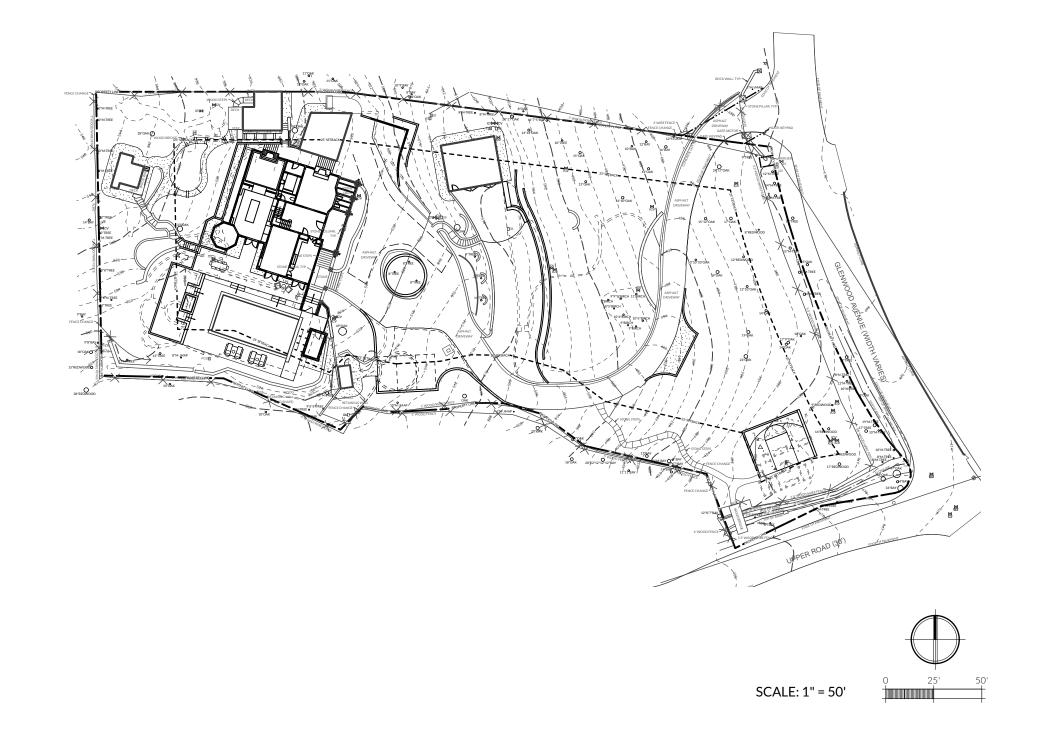

#### **Background**

The project site is a 63,464 square-foot lot on the corner of Glenwood Avenue and Upper Road. The lot has a single-family residence which includes an attached garage, tea house, guest house, carriage house and a pool. The property is home to an extensive collection of trees and mature vegetation.

# ROSS RESIDENCE

415.956.3445

JAMIE STEINMAN

21 GLENWOOD AVENUE, ROSS, CA 94957

# PERMIT SET

ADR SUBMITTAL - REVISION 2

**SHEET INDEX:** 

10. 11. 18.

**ARCHITECTURAL DRAWINGS** 

■ A0.2 RENDERINGS - MAIN HOUSE

■ A0.3 RENDERINGS - MAIN HOUSE

■ A0.4 RENDERINGS - POOL HOUSE ■ A0.5 RENDERINGS - POOL HOUSE

■ A0.6 MATERIALS BOARD

■ ■ A1.1 PROPOSED SITE PLAN

■ A1.0 EXISTING/DEMO SITE PLAN

A1.2 PROPOSED CONSTRUCTION MANAGEMENT PLAN

A1.3 PROPOSED CONSTRUCTION PHASING PLAN

■ A2.0 DEMO PLAN: MAIN HOUSE BASEMENT

A2.6 DEMO PLAN: MAIN HOUSE ROOF

■ A2.7 PROPOSED PLAN: MAIN HOUSE ROOF

A2.1 PROPOSED PLAN: MAIN HOUSE BASEMENT A2.2 DEMO PLAN: MAIN HOUSE FIRST LEVEL

A2.3 PROPOSED PLAN: MAIN HOUSE FIRST LEVEL A2.4 DEMO PLAN: MAIN HOUSE SECOND LEVEL

A2.5 PROPOSED PLAN: MAIN HOUSE SECOND LEVEL

A2.8 DEMO & PROPOSED PLANS: TEA HOUSE & GUEST HOUSE

■ ■ ■ A0.0 COVER SHEET / PROJECT INFO ■ A0.1 GENERAL NOTES