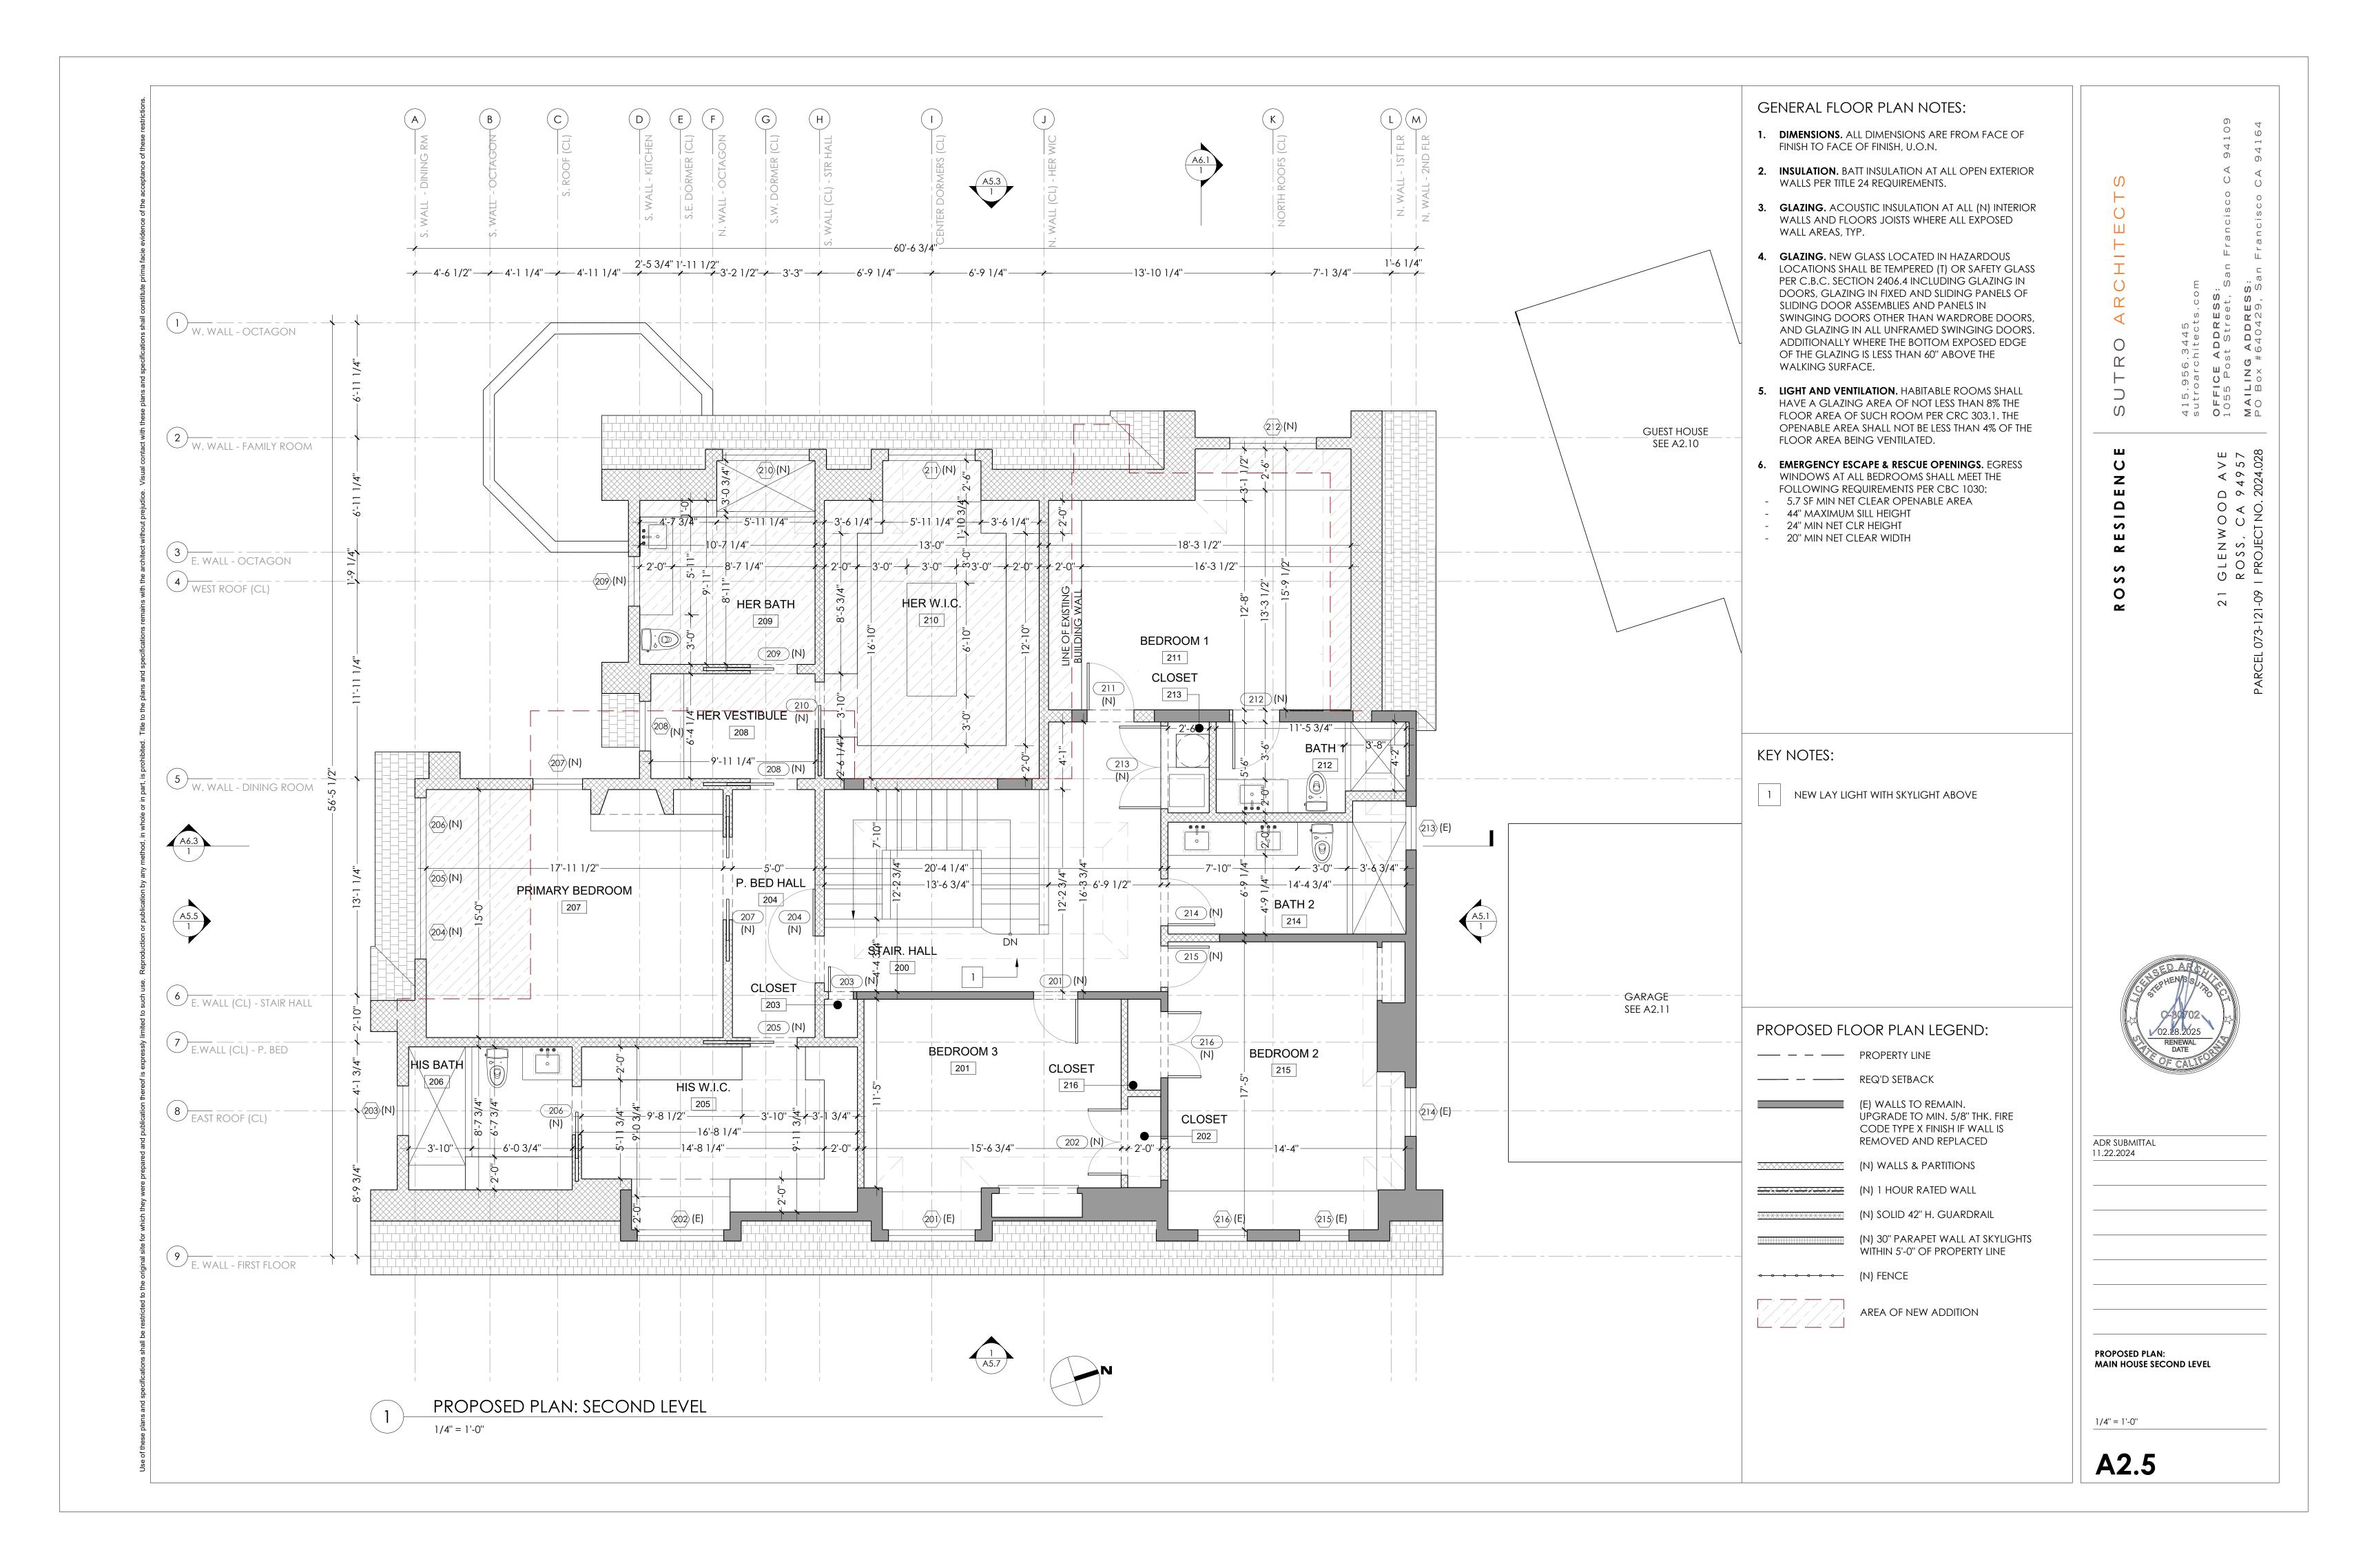

# **Project Description:**

The applicant requests approval from the Town Council for Design Review and a Demolition Permit. The project includes both interior and exterior renovations, along with several additions: a family dining area on the main floor, a second-story addition, a basement addition, and a new pool house, totaling 2,347 square feet (SF) of new floor area. The remodel will also update the south and west facades by adding A-frames to match the existing single-family home. Additionally, all existing siding will be removed, and the house will be clad in clear-stained yellow cedar shingles. The guest house and tea house will receive new windows and a limited interior remodel. A demolition permit is required for alterations affecting more than twenty-five percent of the residence's exterior walls or wall coverings.