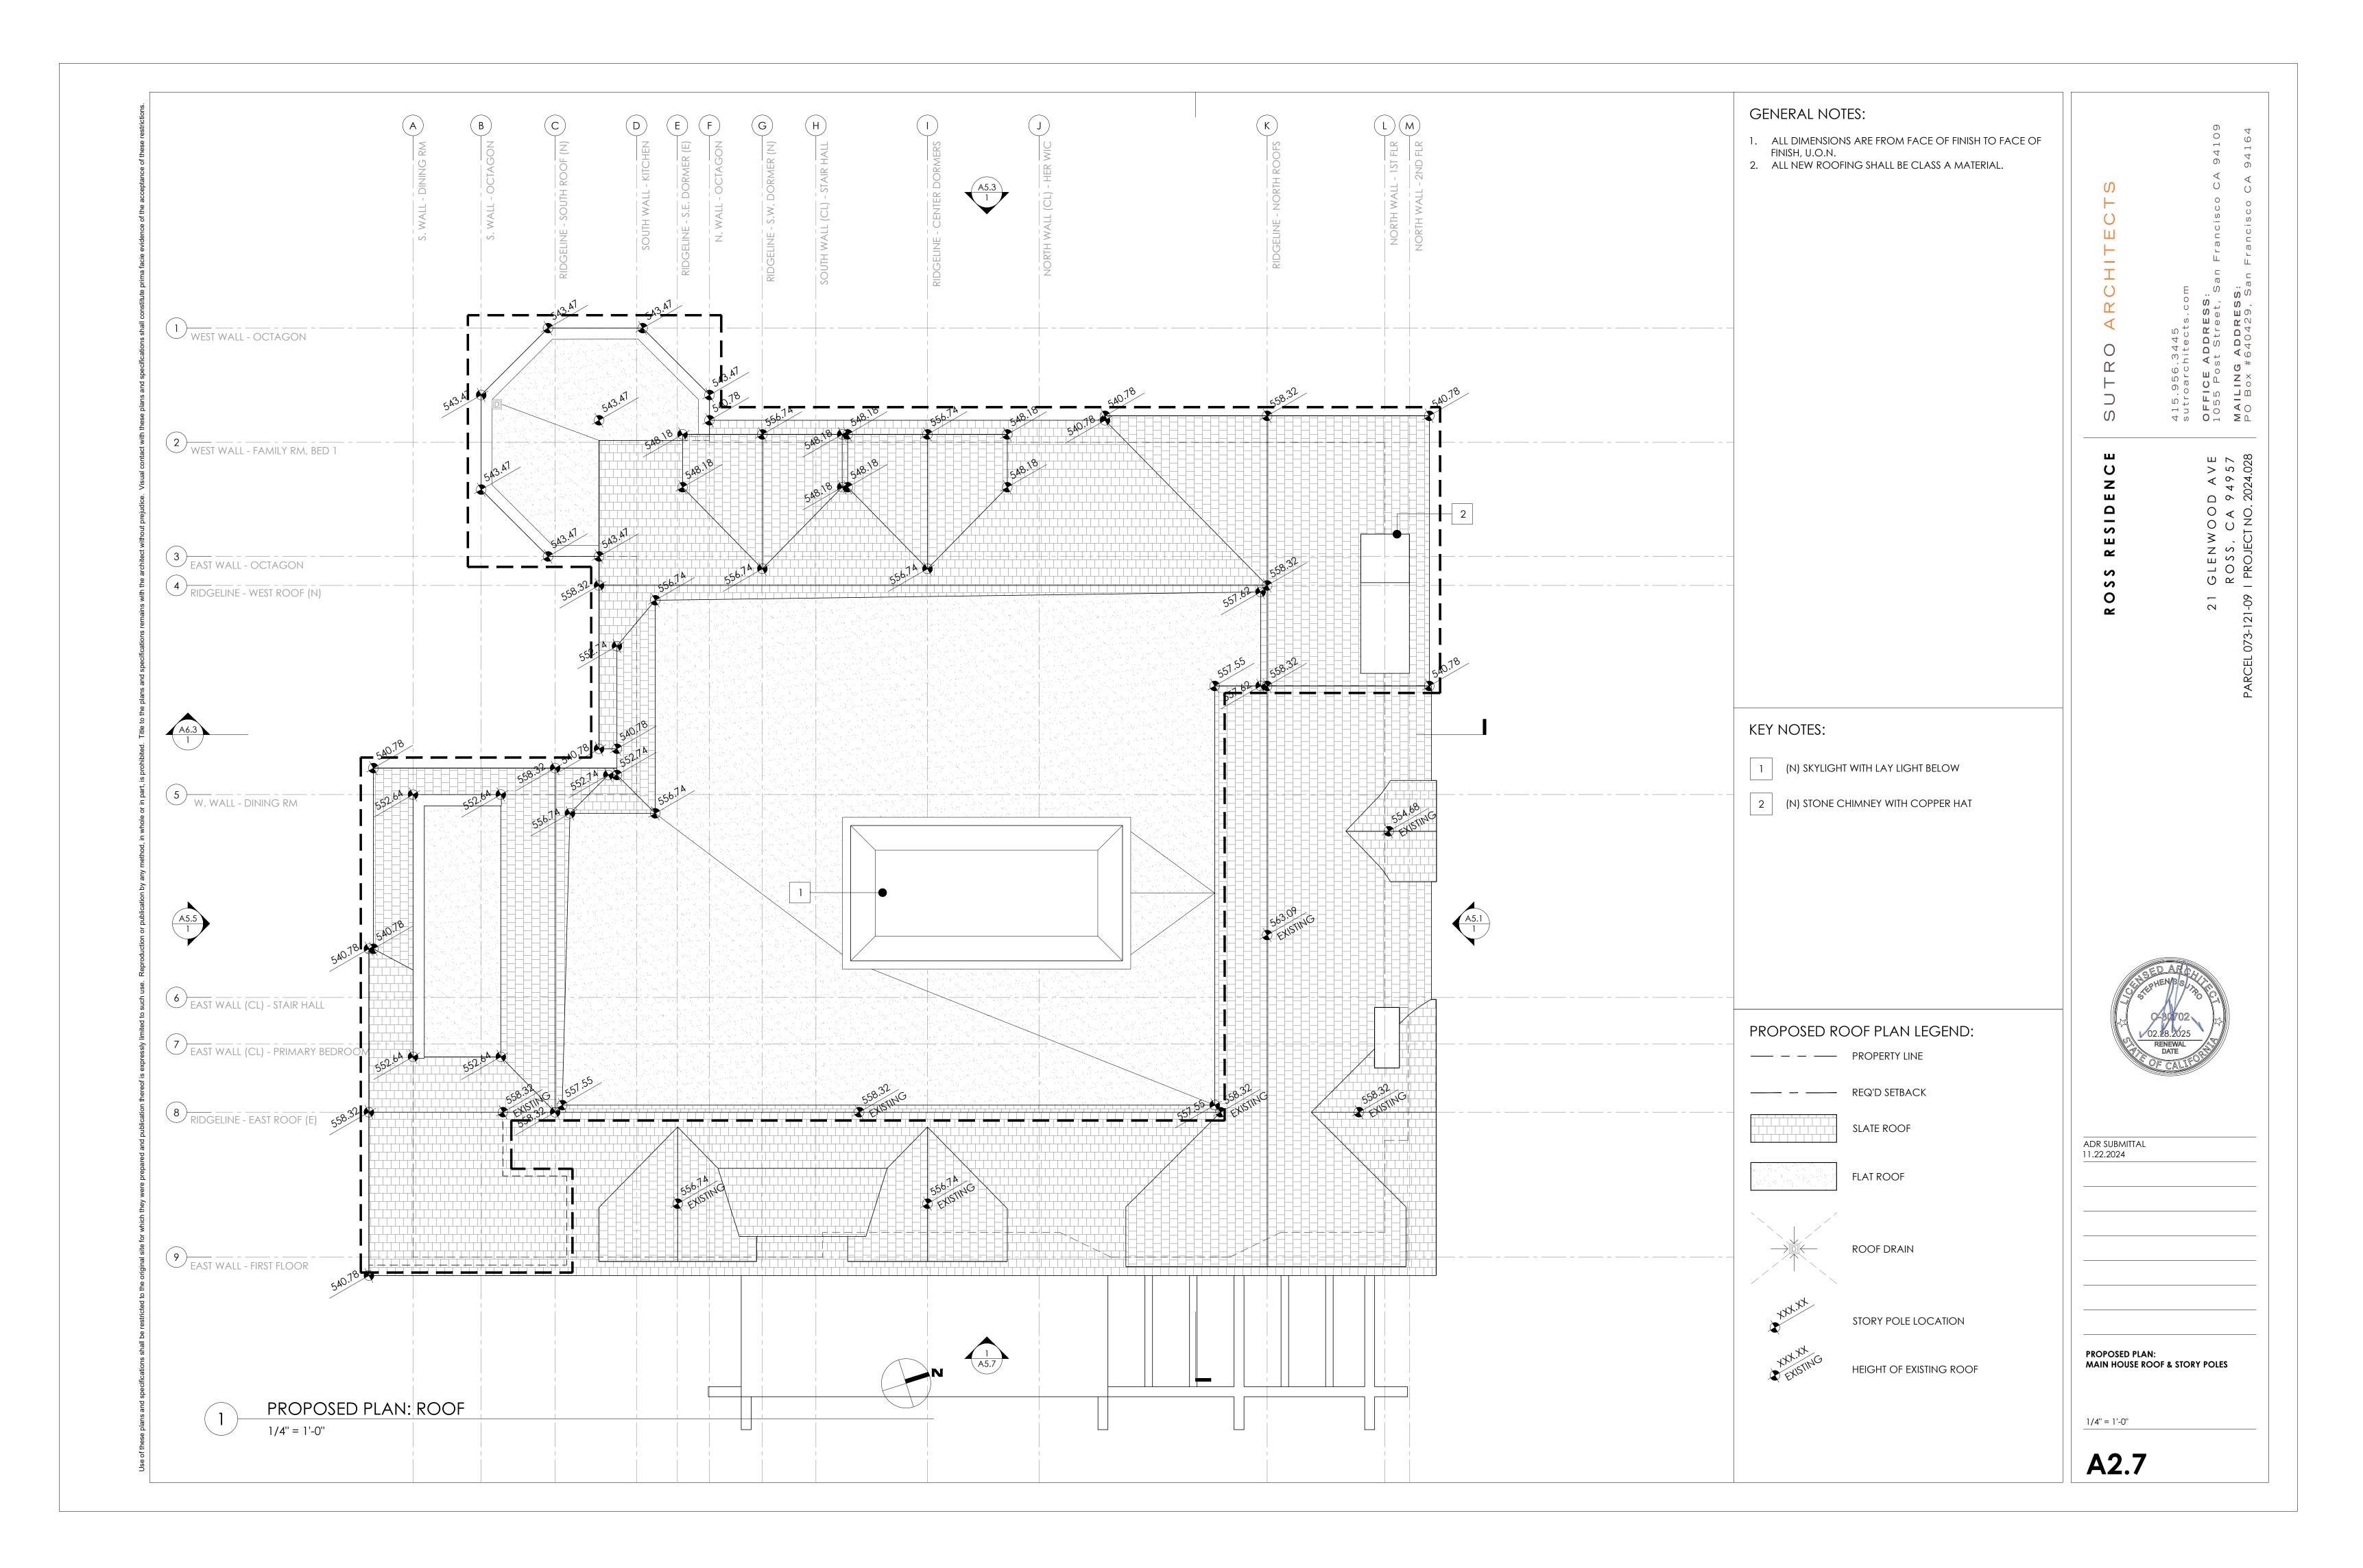

■ A2.7 PROPOSED PLAN: MAIN HOUSE ROOF

A2.1 PROPOSED PLAN: MAIN HOUSE BASEMENT A2.2 DEMO PLAN: MAIN HOUSE FIRST LEVEL

A2.3 PROPOSED PLAN: MAIN HOUSE FIRST LEVEL A2.4 DEMO PLAN: MAIN HOUSE SECOND LEVEL

A2.5 PROPOSED PLAN: MAIN HOUSE SECOND LEVEL

# **Project Description:**

The applicant requests approval from the Town Council for Design Review and a Demolition Permit. The project includes both interior and exterior renovations, along with several additions: a family dining area on the main floor, a second-story addition, a basement addition, and a new pool house, totaling 2,347 square feet (SF) of new floor area. The remodel will also update the south and west facades by adding A-frames to match the existing single-family home. Additionally, all existing siding will be removed, and the house will be clad in clear-stained yellow cedar shingles. The guest house and tea house will receive new windows and a limited interior remodel. A demolition permit is required for alterations affecting more than twenty-five percent of the residence's exterior walls or wall coverings.