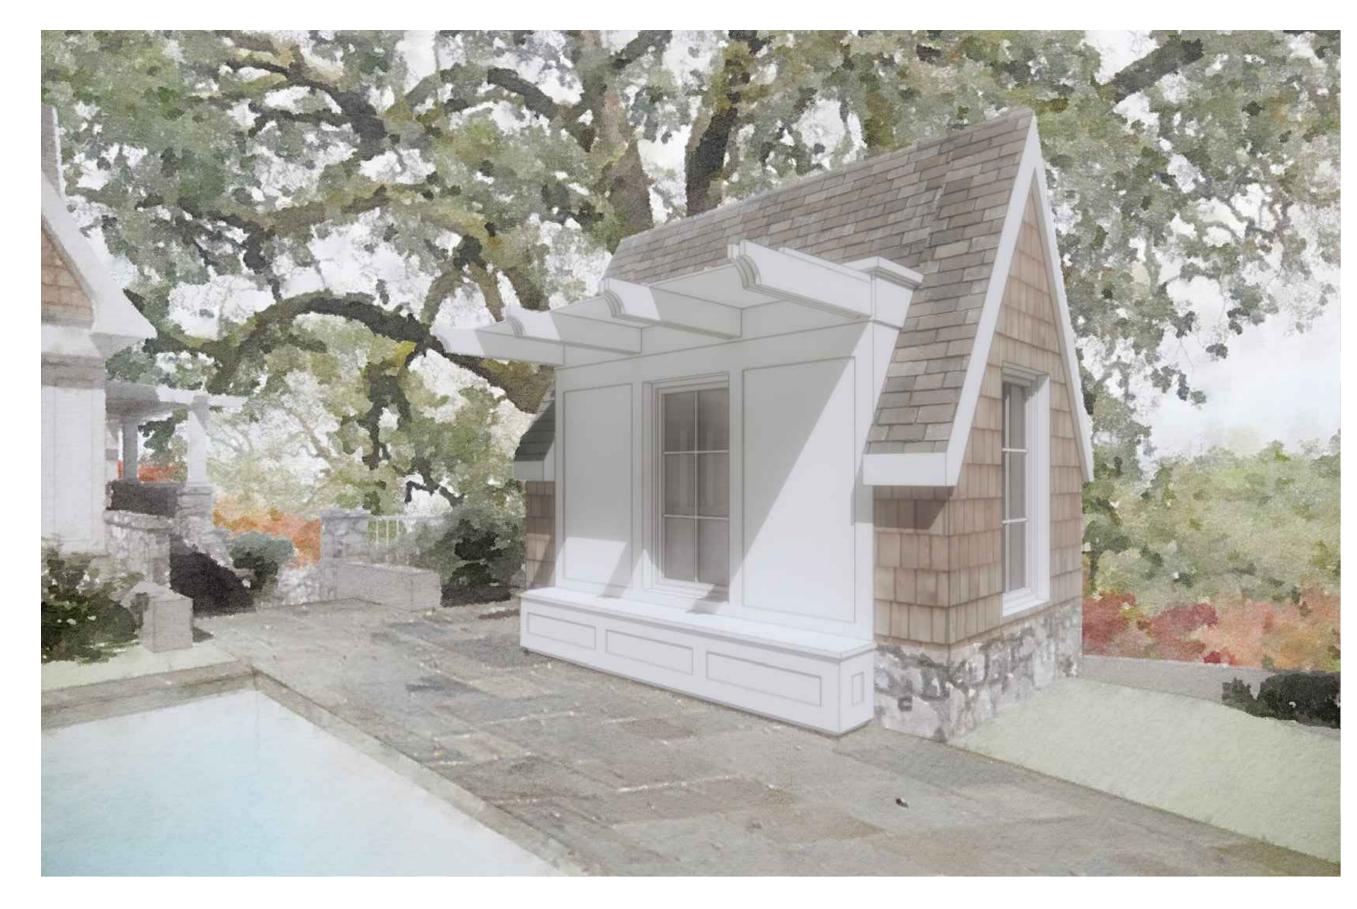

# **Project Description:**

The applicant requests approval from the Town Council for Design Review and a Demolition Permit. The project includes both interior and exterior renovations, along with several additions: a family dining area on the main floor, a second-story addition, a basement addition, and a new pool house, totaling 2,347 square feet (SF) of new floor area. The remodel will also update the south and west facades by adding A-frames to match the existing single-family home. Additionally, all existing siding will be removed, and the house will be clad in clear-stained yellow cedar shingles. The guest house and tea house will receive new windows and a limited interior remodel. A demolition permit is required for alterations affecting more than twenty-five percent of the residence's exterior walls or wall coverings.

# PERMIT SET

ADR SUBMITTAL - REVISION 2

**SHEET INDEX:** 

10. 11. 18.

**ARCHITECTURAL DRAWINGS** 

■ A0.2 RENDERINGS - MAIN HOUSE

■ A0.3 RENDERINGS - MAIN HOUSE

■ A0.4 RENDERINGS - POOL HOUSE ■ A0.5 RENDERINGS - POOL HOUSE

# FRONT FACADE RENDERING: