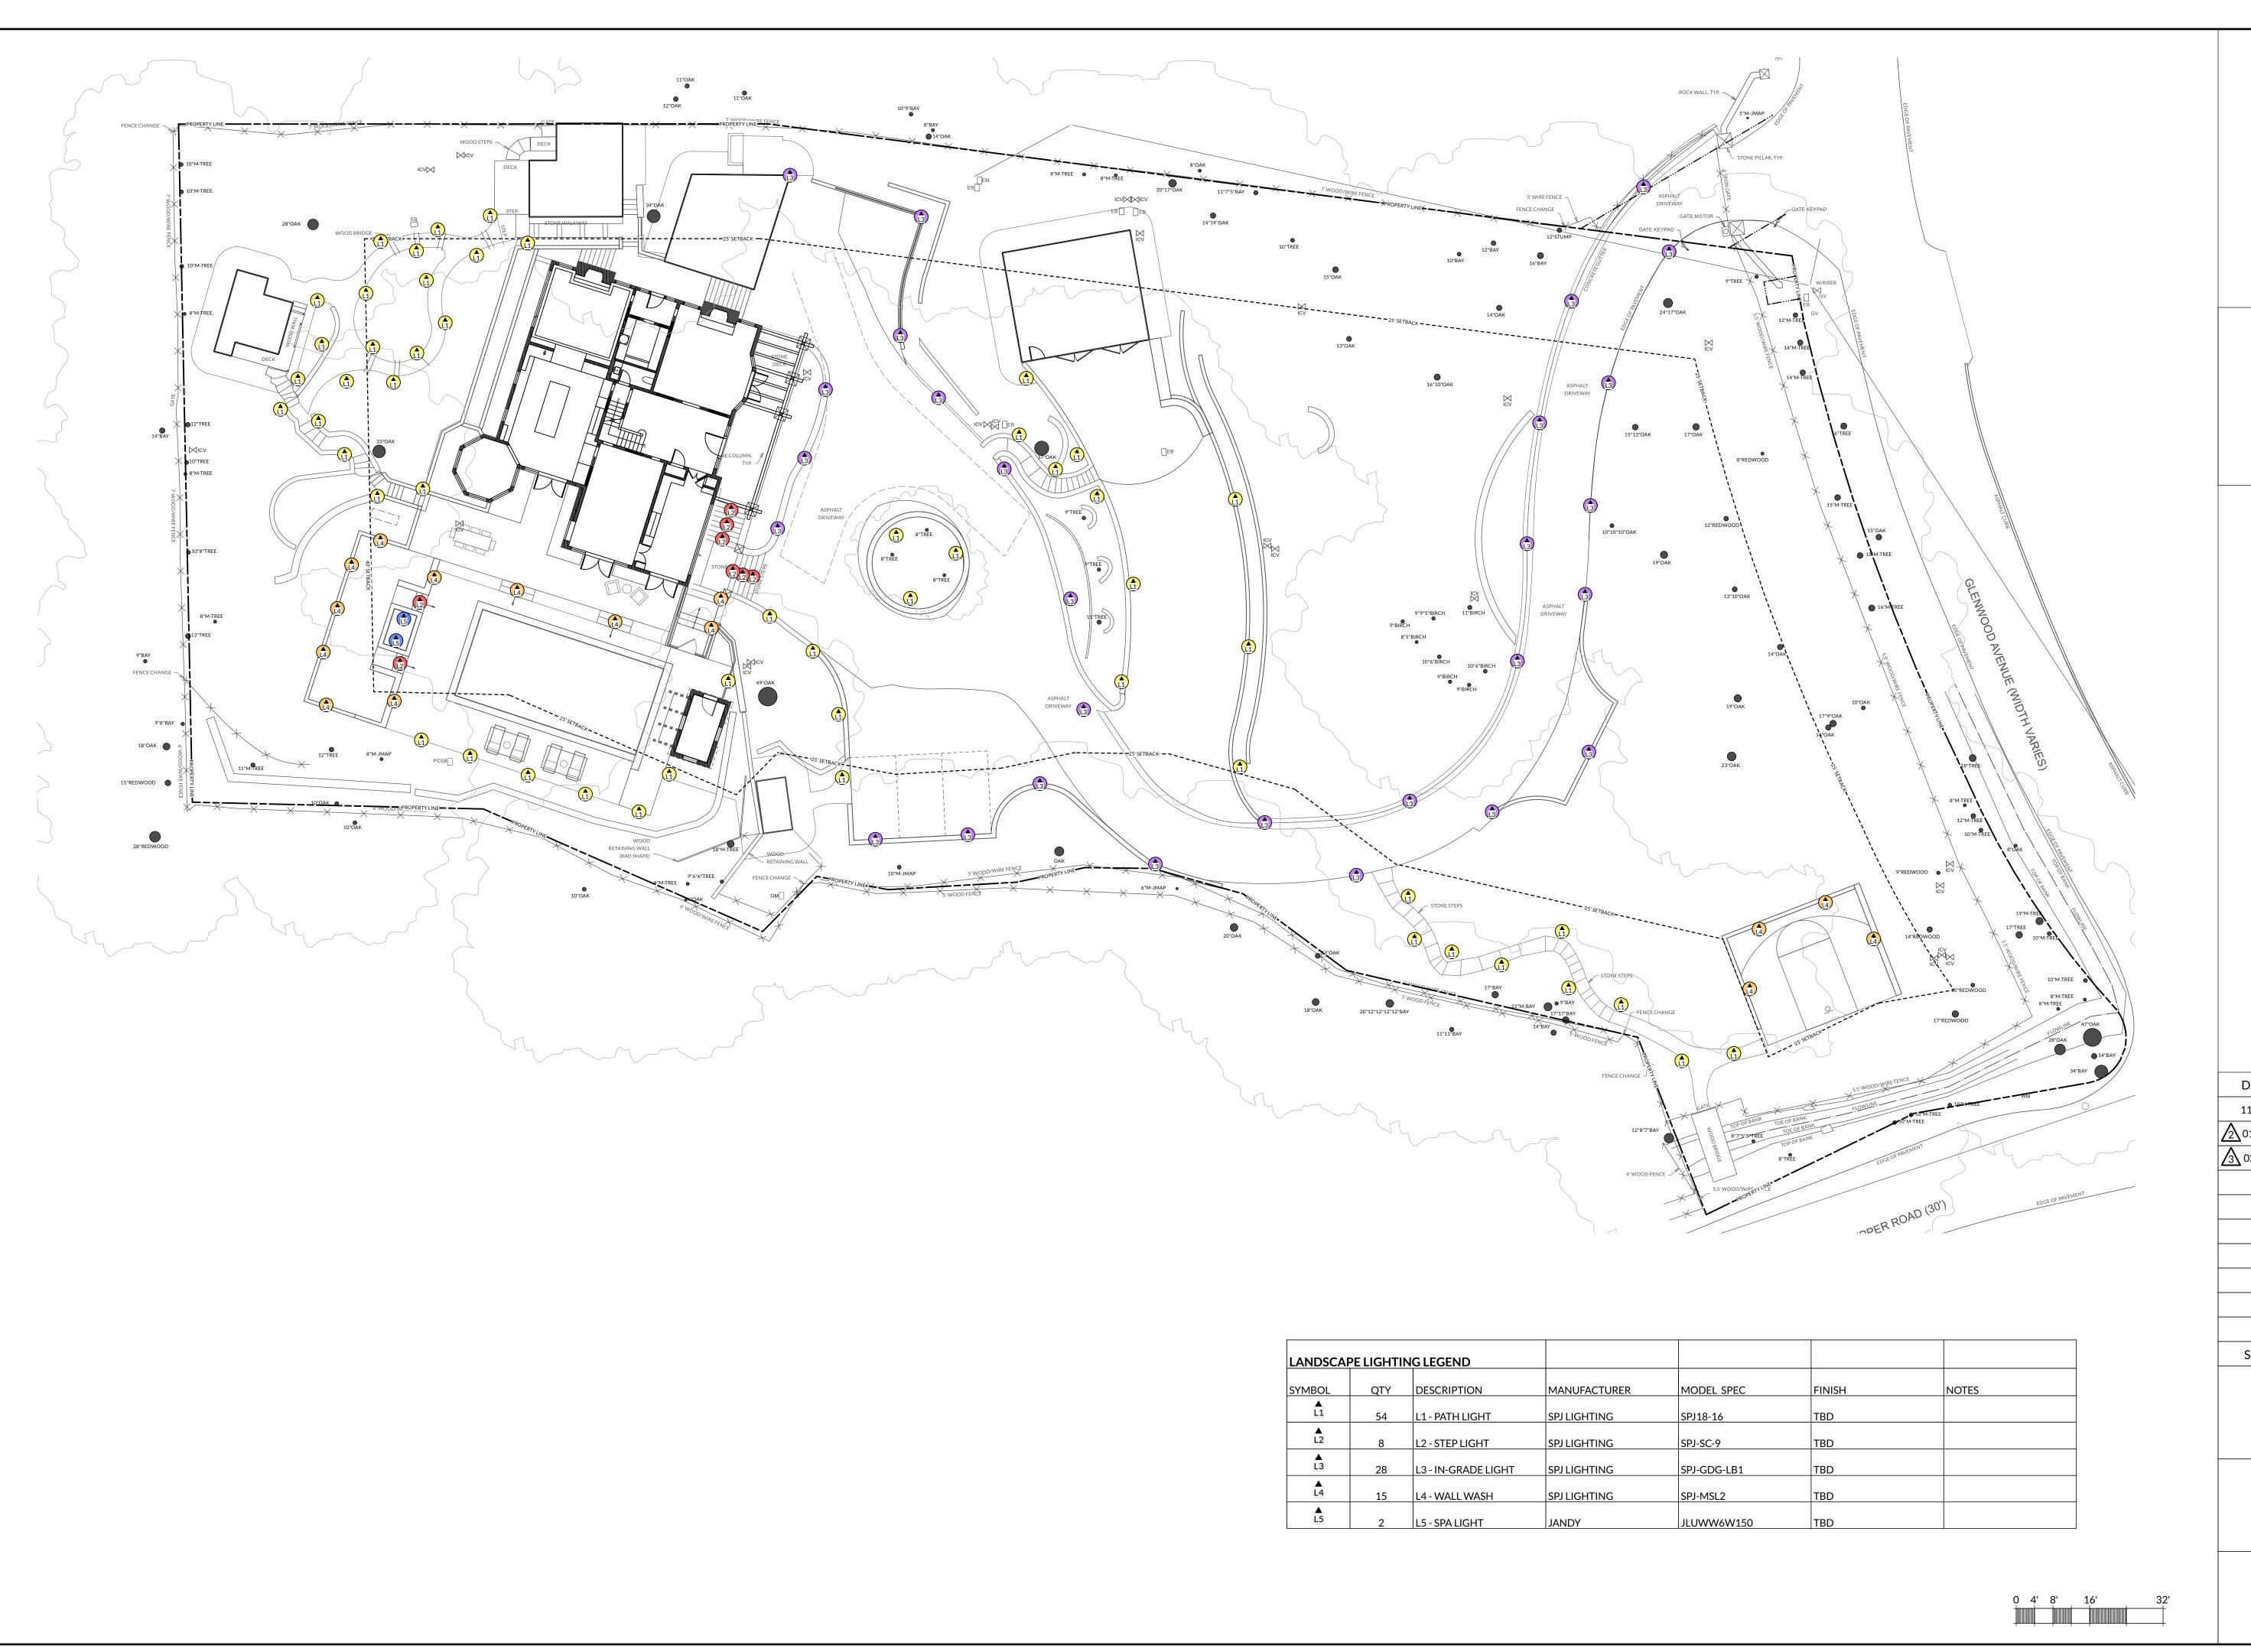

# NOTE – Assessor's Block Numbers Shown in Ellipses. Assessor's Parcel Numbers Shown in Circles.

ASSESSOR'S PARCEL MAP:

|   |        |       |           |   | _            | ·                                                       |
|---|--------|-------|-----------|---|--------------|---------------------------------------------------------|
|   | L l    | _     | _         |   |              | A2.9 DEMO & PROPOSED PLANS: CARRIAGE HOUSE & POOL HOUSE |
|   |        |       | $\top$    |   |              | A2.10 PROPOSED ROOF PLANS: OUTBUILDINGS                 |
|   | $\Box$ |       |           |   |              | A2.11 EXISTING PLANS: GARAGE                            |
|   |        |       | +         |   |              | A5.0 EXISTING / DEMO ELEVATION: NORTH                   |
|   |        |       | +         |   |              | A5.1 PROPOSED ELEVATION: NORTH                          |
|   |        | +     | +         |   | ۱≡           |                                                         |
|   |        |       | +         |   |              | A5.2 EXISTING / DEMO ELEVATION: EAST                    |
|   |        |       | _         |   |              | A5.3 PROPOSED ELEVATION: EAST                           |
|   |        |       |           |   |              | A5.4 EXISTING / DEMO ELEVATION: SOUTH                   |
|   |        |       |           |   |              | A5.5 PROPOSED ELEVATION: SOUTH                          |
|   |        |       |           |   |              | A5.6 EXISTING / DEMO ELEVATION: WEST                    |
|   |        |       |           |   |              | A5.7 PROPOSED ELEVATION: WEST                           |
|   |        |       | $\dagger$ |   |              | A5.8 EXTERIOR ELEVATIONS: TEA HOUSE                     |
| + |        | +     | +         |   |              | A5.9 EXTERIOR ELEVATIONS: GUEST HOUSE                   |
|   |        | +     | +         |   |              | A5.10 EXTERIOR ELEVATIONS: GOEST HOUSE & POOL HOUSE     |
|   |        | +     | +         |   | ⊢≡           |                                                         |
| 1 |        | -     | $\dashv$  |   |              | A6.0 EXISTING / DEMO BUILDING SECTION: LONGITUDINAL     |
| 1 |        |       | _         |   |              | A6.1 PROPOSED BUILDING SECTION: LONGITUDINAL            |
| 1 |        |       |           |   |              | A6.2 EXISTING / DEMO BUILDING SECTION: CROSS            |
|   |        |       |           |   |              | A6.3 PROPOSED BUILDING SECTION: CROSS                   |
|   | L T    |       |           | _ |              | A8.0 WINDOW SCHEDULE                                    |
|   |        |       | $\top$    |   |              | A8.1 DOOR SCHEDULE                                      |
|   |        |       | $\top$    |   |              |                                                         |
|   |        |       |           |   |              | CIVIL ENGINEERING DRAWINGS (7 SHEE                      |
|   |        |       |           |   |              | C1 COVER SHEET, NOTES, LOCATION MAP                     |
|   |        |       |           |   | -            |                                                         |
|   |        |       |           |   |              |                                                         |
|   |        |       |           |   |              | C3 GRADING AND DRAINAGE PLAN                            |
|   |        |       |           |   |              | C4 DRAINAGE PLAN                                        |
|   |        |       |           |   |              | C5 EROSION CONTROL PLAN AND DETAILS                     |
|   |        |       |           |   |              | C6 DETAILS                                              |
|   |        |       |           |   |              | H1 PRE-POST HYDROLOGY MAPS                              |
|   |        |       |           |   |              |                                                         |
|   |        |       |           |   |              | LANDSCAPE ARCHITECTURE DRAWINGS (12 SHEE                |
|   |        |       |           |   |              | LO.01 COVER SHEET                                       |
|   |        |       |           |   |              | LO.10 SITE PLAN                                         |
|   |        |       | _         |   | <u> </u>     | L0.11 ENLARGED LAYOUT PLAN                              |
| - |        |       | +         |   | $\vdash$     | L0.12 TREE PROTECTION PLAN                              |
|   |        | -     |           |   |              |                                                         |
|   |        |       |           |   |              | L0.30 VEGETATION MANAGEMENT SITE PLAN                   |
|   |        |       |           |   |              | L0.31 VEGETATION MANAGEMENT GRAPHIC PLAN                |
|   |        |       |           |   |              | LO.32 PLANTING NOTES                                    |
|   |        |       |           |   |              | LO.33 VMP EXISTING PLANTS                               |
|   |        |       |           |   |              | L0.34 PLANTING PLAN                                     |
|   |        |       |           |   |              | LO.40 IRRIGATION NOTES                                  |
|   |        |       |           |   |              | L0.41 IRRIGATION ZONE PLAN & WELO CALCULATIONS          |
|   |        |       |           |   |              | L0.50 LIGHTING PLAN                                     |
|   |        |       |           |   |              | LO.51 LIGHTING CUT SHEETS                               |
|   |        |       |           |   | ▐            |                                                         |
|   |        |       |           |   |              | L1.20 SECTIONS AND ELEVATIONS                           |
|   |        | _     | _         |   | <del> </del> |                                                         |
|   |        |       |           |   | <u> </u>     |                                                         |
|   |        |       |           |   | $\perp$      |                                                         |
|   |        | _   - |           |   |              |                                                         |
|   |        |       |           |   |              |                                                         |
|   |        |       | $\top$    |   |              |                                                         |
| 1 |        |       |           |   |              |                                                         |
|   |        |       |           |   |              | TOTAL # SHEETS:                                         |
|   |        | _     | _         |   |              |                                                         |
| _ | _ \    | _ `   | _         |   |              |                                                         |
|   |        |       |           |   |              |                                                         |